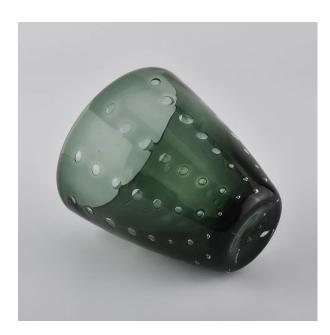

### Home decoration luxury green candle glass holders

#### Flexible size design allows your market to grow rapidly

item SGLYP20060602 Top dia: 99 mm Bottom dia: 54 mm Height:104mm Weight: 334g Capacity: 350ml MOQ: 3000pcs

Custom designs and different sizes available