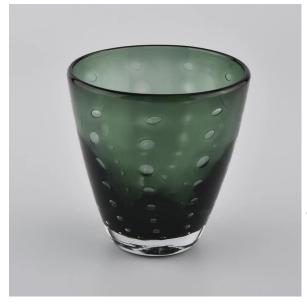

### Home decoration luxury green candle glass holders

#### Flexible size design allows your market to grow rapidly

item SGLYP20060602 Top dia: 99 mm Bottom dia: 54 mm Height:104mm Weight: 334g Capacity: 350ml MOQ: 3000pcs

Custom designs and different sizes available