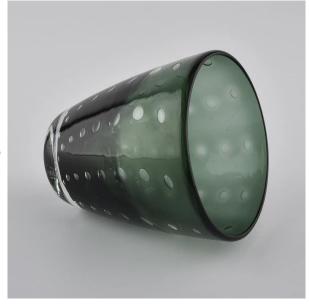

### Home decoration luxury green candle glass holders

#### Flexible size design allows your market to grow rapidly

item SGLYP20060602 Top dia: 99 mm Bottom dia: 54 mm Height:104mm Weight: 334g Capacity: 350ml MOQ: 3000pcs

Custom designs and different sizes available