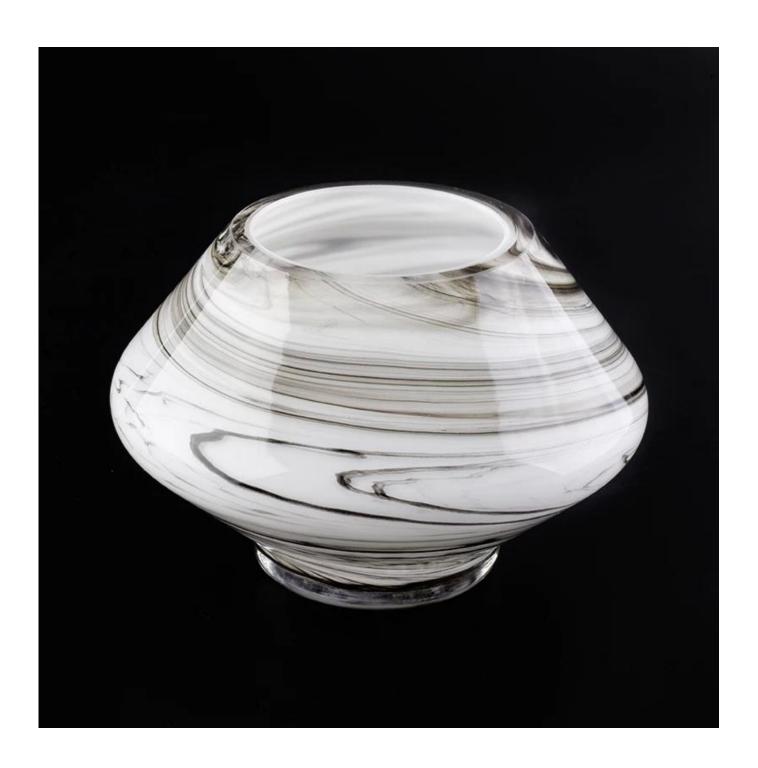

#### Home decoration handmade luxury cased glass candle holder

#### **Product Details**

Man S. C. Maria

| Item number.     | SGLYP19031925                                                             |
|------------------|---------------------------------------------------------------------------|
| Material         | high white glass                                                          |
| craft            | Hand made glass candle holders                                            |
| Sample time      | 1. 5 days if there is glass shape and size                                |
|                  | 2. 15 days, if you need new shapes and sizes glass                        |
| Packing          | The usual packing, 4 pieces in the inner box, 48 pieces box               |
| Product Capacity | 500,000 ~ 1,000,000 pieces per month                                      |
| Delivery time    | Within 35 days after sampling and order confirmed                         |
| Payment terms    | 30% deposit by T / T in advance and balance against copy of B / L         |
| Delivery         | By sea, by air, through express and shipping agent acceptable             |
| Product Features | 1. Home decorations glass candle jar from high quality                    |
|                  | 2. Suitable for use at hotel, home, etc.                                  |
|                  | 3. Meet the ASTM Test                                                     |
|                  |                                                                           |
|                  | 1. Various designs and sizes for selection                                |
|                  | 2 Any color painted, cool, plating, laser model Processing cutter         |
| For your choice  | 3. Special package as shrink film, color gift box, white gift box, etc.   |
|                  | 4. We are the exclusive employee of quality control                       |
|                  | 5. We have a professional workshop and warehouse for ensure delivery time |