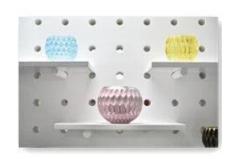

#### Home decoration handmade luxury cased glass candle holder

#### **Product Details**

Man S. C. Maria

| Item number.     | SGLYP19031925                                                             |
|------------------|---------------------------------------------------------------------------|
| Material         | high white glass                                                          |
| craft            | Hand made glass candle holders                                            |
| Sample time      | 1. 5 days if there is glass shape and size                                |
|                  | 2. 15 days, if you need new shapes and sizes glass                        |
| Packing          | The usual packing, 4 pieces in the inner box, 48 pieces box               |
| Product Capacity | 500,000 ~ 1,000,000 pieces per month                                      |
| Delivery time    | Within 35 days after sampling and order confirmed                         |
| Payment terms    | 30% deposit by T / T in advance and balance against copy of B / L         |
| Delivery         | By sea, by air, through express and shipping agent acceptable             |
| Product Features | 1. Home decorations glass candle jar from high quality                    |
|                  | 2. Suitable for use at hotel, home, etc.                                  |
|                  | 3. Meet the ASTM Test                                                     |
|                  |                                                                           |
|                  | 1. Various designs and sizes for selection                                |
|                  | 2 Any color painted, cool, plating, laser model Processing cutter         |
| For your choice  | 3. Special package as shrink film, color gift box, white gift box, etc.   |
|                  | 4. We are the exclusive employee of quality control                       |
|                  | 5. We have a professional workshop and warehouse for ensure delivery time |