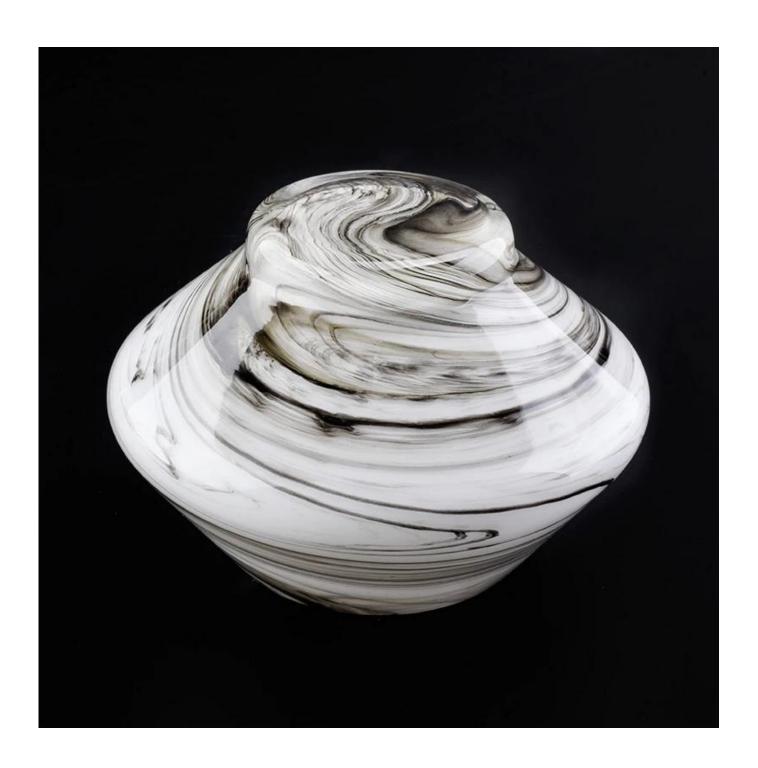

#### Home decoration handmade luxury cased glass candle holder

#### **Product Details**

Man S. C. Maria

| Item number.     | SGLYP19031925                                                             |
|------------------|---------------------------------------------------------------------------|
| Material         | high white glass                                                          |
| craft            | Hand made glass candle holders                                            |
| Sample time      | 1. 5 days if there is glass shape and size                                |
|                  | 2. 15 days, if you need new shapes and sizes glass                        |
| Packing          | The usual packing, 4 pieces in the inner box, 48 pieces box               |
| Product Capacity | 500,000 ~ 1,000,000 pieces per month                                      |
| Delivery time    | Within 35 days after sampling and order confirmed                         |
| Payment terms    | 30% deposit by T / T in advance and balance against copy of B / L         |
| Delivery         | By sea, by air, through express and shipping agent acceptable             |
| Product Features | 1. Home decorations glass candle jar from high quality                    |
|                  | 2. Suitable for use at hotel, home, etc.                                  |
|                  | 3. Meet the ASTM Test                                                     |
|                  |                                                                           |
|                  | 1. Various designs and sizes for selection                                |
|                  | 2 Any color painted, cool, plating, laser model Processing cutter         |
| For your choice  | 3. Special package as shrink film, color gift box, white gift box, etc.   |
|                  | 4. We are the exclusive employee of quality control                       |
|                  | 5. We have a professional workshop and warehouse for ensure delivery time |