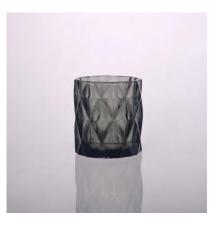

#### Home decoration handmade luxury cased glass candle holder

#### **Product Details**

Man S. C. Maria

| Item number.     | SGLYP19031925                                                             |
|------------------|---------------------------------------------------------------------------|
| Material         | high white glass                                                          |
| craft            | Hand made glass candle holders                                            |
| Sample time      | 1. 5 days if there is glass shape and size                                |
|                  | 2. 15 days, if you need new shapes and sizes glass                        |
| Packing          | The usual packing, 4 pieces in the inner box, 48 pieces box               |
| Product Capacity | 500,000 ~ 1,000,000 pieces per month                                      |
| Delivery time    | Within 35 days after sampling and order confirmed                         |
| Payment terms    | 30% deposit by T / T in advance and balance against copy of B / L         |
| Delivery         | By sea, by air, through express and shipping agent acceptable             |
| Product Features | 1. Home decorations glass candle jar from high quality                    |
|                  | 2. Suitable for use at hotel, home, etc.                                  |
|                  | 3. Meet the ASTM Test                                                     |
|                  |                                                                           |
|                  | 1. Various designs and sizes for selection                                |
|                  | 2 Any color painted, cool, plating, laser model Processing cutter         |
| For your choice  | 3. Special package as shrink film, color gift box, white gift box, etc.   |
|                  | 4. We are the exclusive employee of quality control                       |
|                  | 5. We have a professional workshop and warehouse for ensure delivery time |