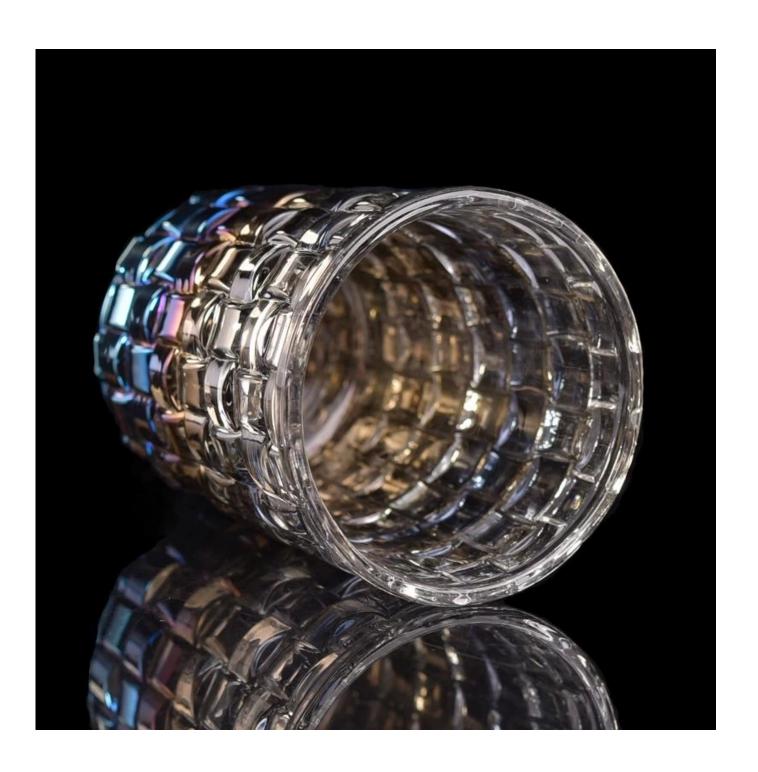

## Home decoration gradient color plating glass candle holder

| Item Name       | Home decoration gradient color plating glass candle holder                                                                                              |
|-----------------|---------------------------------------------------------------------------------------------------------------------------------------------------------|
| Item No.        | SGLYP17042214                                                                                                                                           |
| Size            | Top dia:75mm Bottom dia:68mm Height:100mm Weight:328g Capacity:267ml                                                                                    |
| Brand name      | Sunny Glassware                                                                                                                                         |
| Sample time     | <ol> <li>5 days to exist in the shape and size of the products</li> <li>15 days if you need new shape and size of products</li> </ol>                   |
| Packing         | Security packaging normal 24pcs / 36pcs / 48pcs per carton etc. export with egg divider                                                                 |
| Moq             | 10,000pcs                                                                                                                                               |
| Delivery time   | Within 35 days after order confirmed                                                                                                                    |
| Payment terms   | 30% deposit by T / T in advance, the balance after showing the copy of B / L $$                                                                         |
| Product Feature | 1.High quality and competitive prices 2.Meet FDA, SGS, LFGB test etc. 3.Eco-friendly 4.Widely applies to wedding, party, house, bar etc. 5.Machine made |