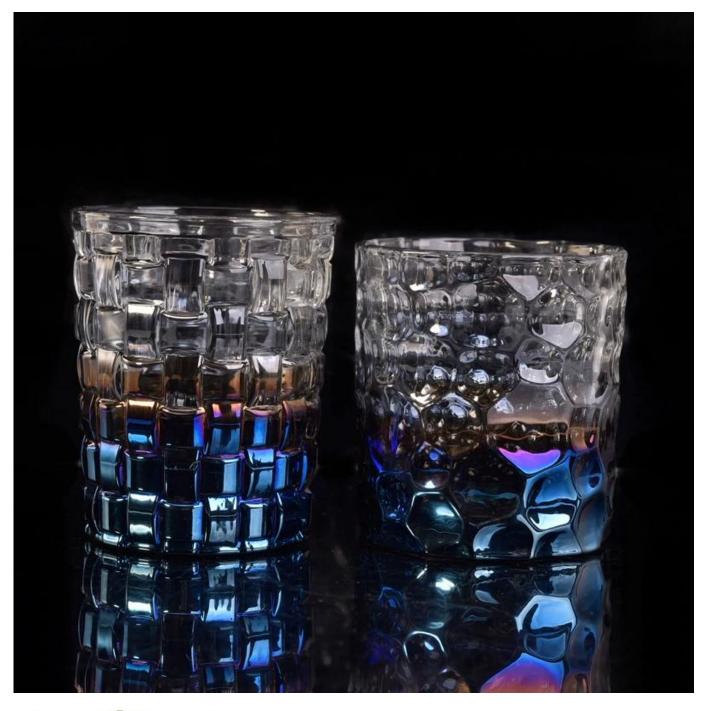

## Home decoration gradient color plating glass candle holder

| Item Name       | Home decoration gradient color plating glass candle holder                                                                                              |
|-----------------|---------------------------------------------------------------------------------------------------------------------------------------------------------|
| Item No.        | SGLYP17042214                                                                                                                                           |
| Size            | Top dia:75mm Bottom dia:68mm Height:100mm Weight:328g Capacity:267ml                                                                                    |
| Brand name      | Sunny Glassware                                                                                                                                         |
| Sample time     | <ol> <li>5 days to exist in the shape and size of the products</li> <li>15 days if you need new shape and size of products</li> </ol>                   |
| Packing         | Security packaging normal 24pcs / 36pcs / 48pcs per carton etc. export with egg divider                                                                 |
| Moq             | 10,000pcs                                                                                                                                               |
| Delivery time   | Within 35 days after order confirmed                                                                                                                    |
| Payment terms   | 30% deposit by T / T in advance, the balance after showing the copy of B / L $$                                                                         |
| Product Feature | 1.High quality and competitive prices 2.Meet FDA, SGS, LFGB test etc. 3.Eco-friendly 4.Widely applies to wedding, party, house, bar etc. 5.Machine made |