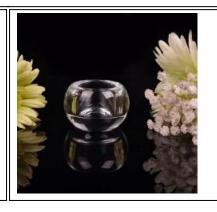

Cylinder tealight candle holder

Round small tealight holder

Flower shape cylinder jade amber color decorative glass candle jar candle holder