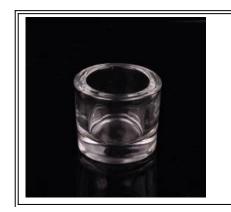

## Home decoration gradient color plating glass candle holder

| Item Name       | Home decoration gradient color plating glass candle holder                                                                                              |
|-----------------|---------------------------------------------------------------------------------------------------------------------------------------------------------|
| Item No.        | SGLYP17042214                                                                                                                                           |
| Size            | Top dia:75mm Bottom dia:68mm Height:100mm Weight:328g Capacity:267ml                                                                                    |
| Brand name      | Sunny Glassware                                                                                                                                         |
| Sample time     | <ol> <li>5 days to exist in the shape and size of the products</li> <li>15 days if you need new shape and size of products</li> </ol>                   |
| Packing         | Security packaging normal 24pcs / 36pcs / 48pcs per carton etc. export with egg divider                                                                 |
| Moq             | 10,000pcs                                                                                                                                               |
| Delivery time   | Within 35 days after order confirmed                                                                                                                    |
| Payment terms   | 30% deposit by T / T in advance, the balance after showing the copy of B / L $$                                                                         |
| Product Feature | 1.High quality and competitive prices 2.Meet FDA, SGS, LFGB test etc. 3.Eco-friendly 4.Widely applies to wedding, party, house, bar etc. 5.Machine made |

Cylinder tealight candle holder

Round small tealight holder

Flower shape cylinder jade amber color decorative glass candle jar candle holder