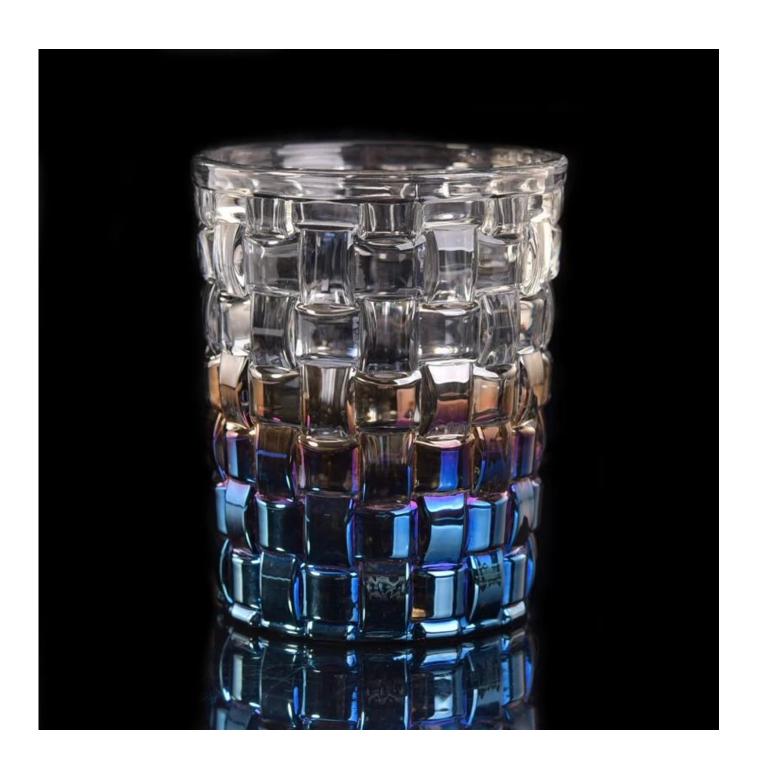

## Home decoration gradient color plating glass candle holder

| Item Name       | Home decoration gradient color plating glass candle holder                                                                                              |
|-----------------|---------------------------------------------------------------------------------------------------------------------------------------------------------|
| Item No.        | SGLYP17042214                                                                                                                                           |
| Size            | Top dia:75mm Bottom dia:68mm Height:100mm Weight:328g Capacity:267ml                                                                                    |
| Brand name      | Sunny Glassware                                                                                                                                         |
| Sample time     | <ol> <li>5 days to exist in the shape and size of the products</li> <li>15 days if you need new shape and size of products</li> </ol>                   |
| Packing         | Security packaging normal 24pcs / 36pcs / 48pcs per carton etc. export with egg divider                                                                 |
| Moq             | 10,000pcs                                                                                                                                               |
| Delivery time   | Within 35 days after order confirmed                                                                                                                    |
| Payment terms   | 30% deposit by T / T in advance, the balance after showing the copy of B / L $$                                                                         |
| Product Feature | 1.High quality and competitive prices 2.Meet FDA, SGS, LFGB test etc. 3.Eco-friendly 4.Widely applies to wedding, party, house, bar etc. 5.Machine made |