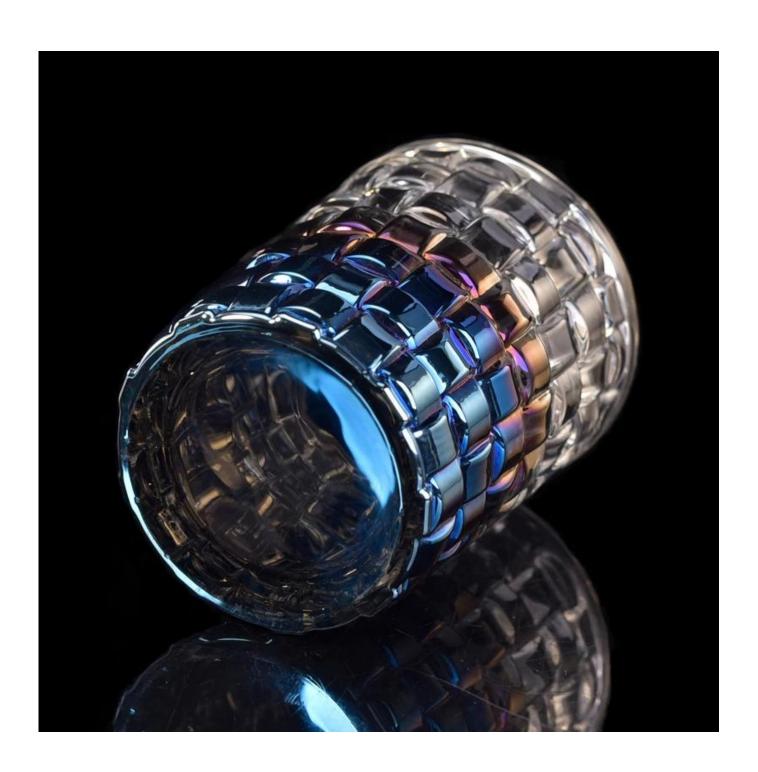

## Home decoration gradient color plating glass candle holder

| Item Name       | Home decoration gradient color plating glass candle holder                                                                                              |
|-----------------|---------------------------------------------------------------------------------------------------------------------------------------------------------|
| Item No.        | SGLYP17042214                                                                                                                                           |
| Size            | Top dia:75mm Bottom dia:68mm Height:100mm Weight:328g Capacity:267ml                                                                                    |
| Brand name      | Sunny Glassware                                                                                                                                         |
| Sample time     | <ol> <li>5 days to exist in the shape and size of the products</li> <li>15 days if you need new shape and size of products</li> </ol>                   |
| Packing         | Security packaging normal 24pcs / 36pcs / 48pcs per carton etc. export with egg divider                                                                 |
| Moq             | 10,000pcs                                                                                                                                               |
| Delivery time   | Within 35 days after order confirmed                                                                                                                    |
| Payment terms   | 30% deposit by T / T in advance, the balance after showing the copy of B / L $$                                                                         |
| Product Feature | 1.High quality and competitive prices 2.Meet FDA, SGS, LFGB test etc. 3.Eco-friendly 4.Widely applies to wedding, party, house, bar etc. 5.Machine made |