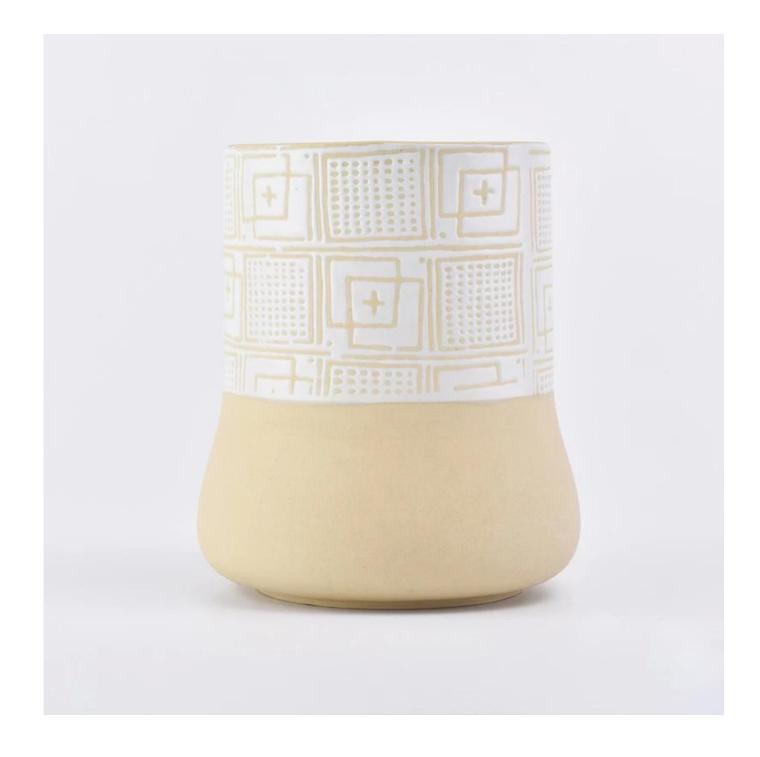

## Home decoration cylinder round bottom totem pattern pink ceramic candle jar

| Element name     | Home decoration cylinder round bottom totem pattern yellow ceramic candle jar                                                                                                                               |
|------------------|-------------------------------------------------------------------------------------------------------------------------------------------------------------------------------------------------------------|
| ltem number      | SGMK19030102                                                                                                                                                                                                |
| Cut it           | Top dia: 73mm<br>Bottom dia: 85mm<br>Height: 98mm<br>Weight: 211g<br>Capacity: 328ml<br>Other sizes: 5 ounces / 8 ounces / 10 ounces / 16 ounces are also available                                         |
| Capacity         | 10oz 14oz 16oz etc. It's available                                                                                                                                                                          |
| Sampling time    | <ul><li>1.5 days if the shape and size of the products exist</li><li>2.15 days if you need new shape and size of the products</li></ul>                                                                     |
| package          | 24pcs / 36pcs / 48pcs security regular packing and so on. For export carton with egg divider                                                                                                                |
| MOQ              | 3000pcs                                                                                                                                                                                                     |
| Delivery time    | Within 35 days after the order confirmed                                                                                                                                                                    |
| Payment terms    | 30% deposit by T / T in advance, the balance after showing the copy of B / L $$                                                                                                                             |
| Product features | <ol> <li>High quality and competitive prices</li> <li>Test of FDA, SGS, LFGB etc.</li> <li>Eco friendly</li> <li>It is widely aimed at weddings, parties, home, bars, etc.</li> <li>machine made</li> </ol> |