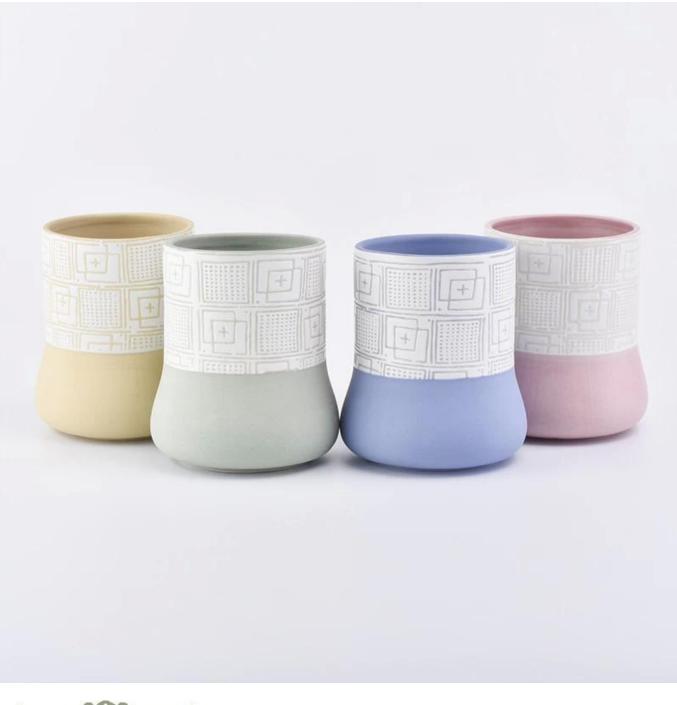

## Home decoration cylinder round bottom totem pattern pink ceramic candle jar

| Element name     | Home decoration cylinder round bottom totem pattern yellow ceramic candle jar                                                                                                                               |
|------------------|-------------------------------------------------------------------------------------------------------------------------------------------------------------------------------------------------------------|
| ltem number      | SGMK19030102                                                                                                                                                                                                |
| Cut it           | Top dia: 73mm<br>Bottom dia: 85mm<br>Height: 98mm<br>Weight: 211g<br>Capacity: 328ml<br>Other sizes: 5 ounces / 8 ounces / 10 ounces / 16 ounces are also available                                         |
| Capacity         | 10oz 14oz 16oz etc. It's available                                                                                                                                                                          |
| Sampling time    | <ul><li>1.5 days if the shape and size of the products exist</li><li>2.15 days if you need new shape and size of the products</li></ul>                                                                     |
| package          | 24pcs / 36pcs / 48pcs security regular packing and so on. For export carton with egg divider                                                                                                                |
| MOQ              | 3000pcs                                                                                                                                                                                                     |
| Delivery time    | Within 35 days after the order confirmed                                                                                                                                                                    |
| Payment terms    | 30% deposit by T / T in advance, the balance after showing the copy of B / L $$                                                                                                                             |
| Product features | <ol> <li>High quality and competitive prices</li> <li>Test of FDA, SGS, LFGB etc.</li> <li>Eco friendly</li> <li>It is widely aimed at weddings, parties, home, bars, etc.</li> <li>machine made</li> </ol> |