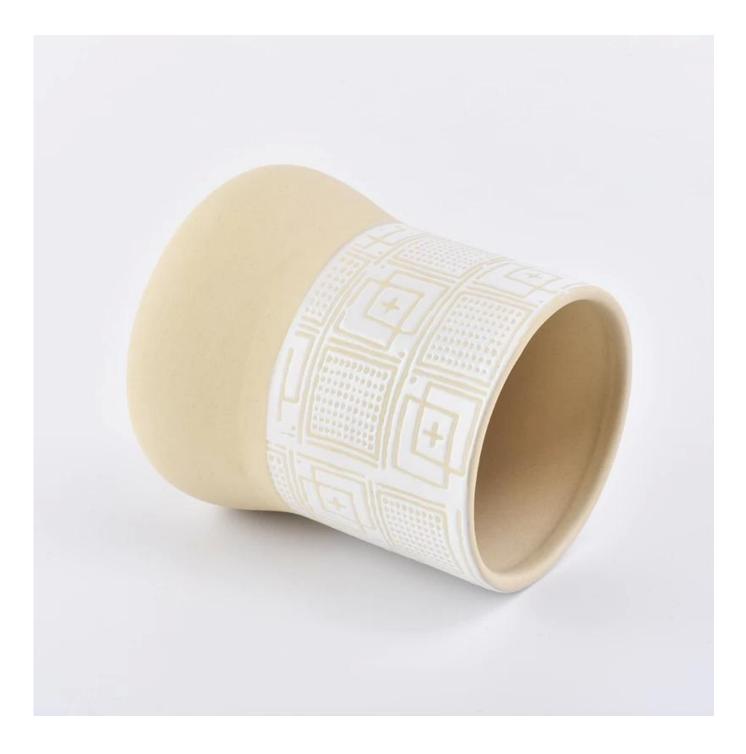

## Home decoration cylinder round bottom totem pattern pink ceramic candle jar

| Element name     | Home decoration cylinder round bottom totem pattern yellow ceramic candle jar                                                                                                                               |
|------------------|-------------------------------------------------------------------------------------------------------------------------------------------------------------------------------------------------------------|
| ltem number      | SGMK19030102                                                                                                                                                                                                |
| Cut it           | Top dia: 73mm<br>Bottom dia: 85mm<br>Height: 98mm<br>Weight: 211g<br>Capacity: 328ml<br>Other sizes: 5 ounces / 8 ounces / 10 ounces / 16 ounces are also available                                         |
| Capacity         | 10oz 14oz 16oz etc. It's available                                                                                                                                                                          |
| Sampling time    | <ul><li>1.5 days if the shape and size of the products exist</li><li>2.15 days if you need new shape and size of the products</li></ul>                                                                     |
| package          | 24pcs / 36pcs / 48pcs security regular packing and so on. For export carton with egg divider                                                                                                                |
| MOQ              | 3000pcs                                                                                                                                                                                                     |
| Delivery time    | Within 35 days after the order confirmed                                                                                                                                                                    |
| Payment terms    | 30% deposit by T / T in advance, the balance after showing the copy of B / L $$                                                                                                                             |
| Product features | <ol> <li>High quality and competitive prices</li> <li>Test of FDA, SGS, LFGB etc.</li> <li>Eco friendly</li> <li>It is widely aimed at weddings, parties, home, bars, etc.</li> <li>machine made</li> </ol> |