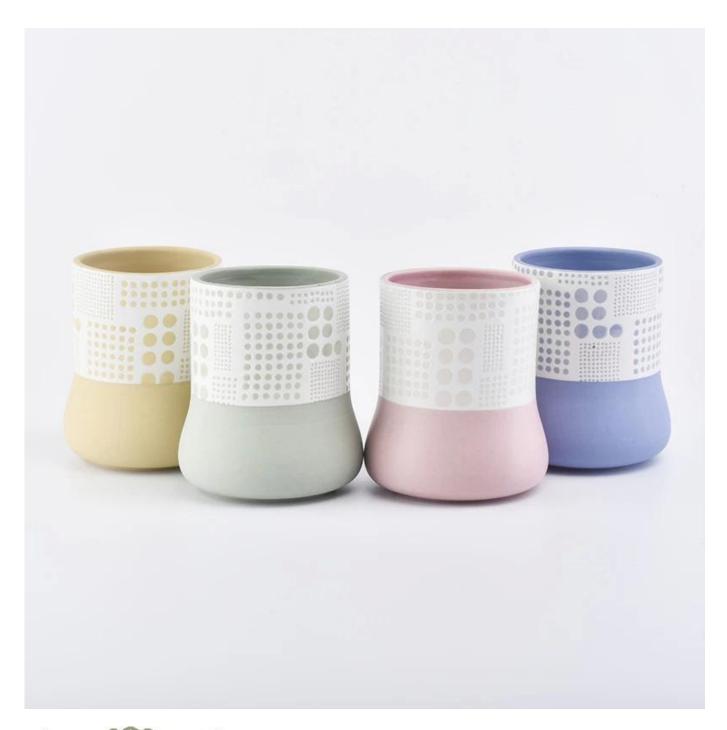

## Home decoration cylinder round bottom totem pattern blue ceramic candle jar

| Element name     | Home decoration cylinder round bottom totem pattern blue ceramic candle jar                                                                                                                                 |
|------------------|-------------------------------------------------------------------------------------------------------------------------------------------------------------------------------------------------------------|
| Item number      | SGMK19030108                                                                                                                                                                                                |
| Cut it           | Top dia: 73mm Bottom dia: 85mm Height: 98mm Weight: 211g Capacity: 328ml  Other sizes: 5 ounces / 8 ounces / 10 ounces / 16 ounces are also available                                                       |
| Capacity         | 10oz 14oz 16oz etc. It's available                                                                                                                                                                          |
| Sampling time    | 1.5 days if the shape and size of the products exist 2.15 days if you need new shape and size of the products                                                                                               |
| package          | 24pcs / 36pcs / 48pcs security regular packing and so on. For export carton with egg divider                                                                                                                |
| MOQ              | 3000pcs                                                                                                                                                                                                     |
| Delivery time    | Within 35 days after the order confirmed                                                                                                                                                                    |
| Payment terms    | 30% deposit by T / T in advance, the balance after showing the copy of B / L $$                                                                                                                             |
| Product features | <ol> <li>High quality and competitive prices</li> <li>Test of FDA, SGS, LFGB etc.</li> <li>Eco friendly</li> <li>It is widely aimed at weddings, parties, home, bars, etc.</li> <li>machine made</li> </ol> |