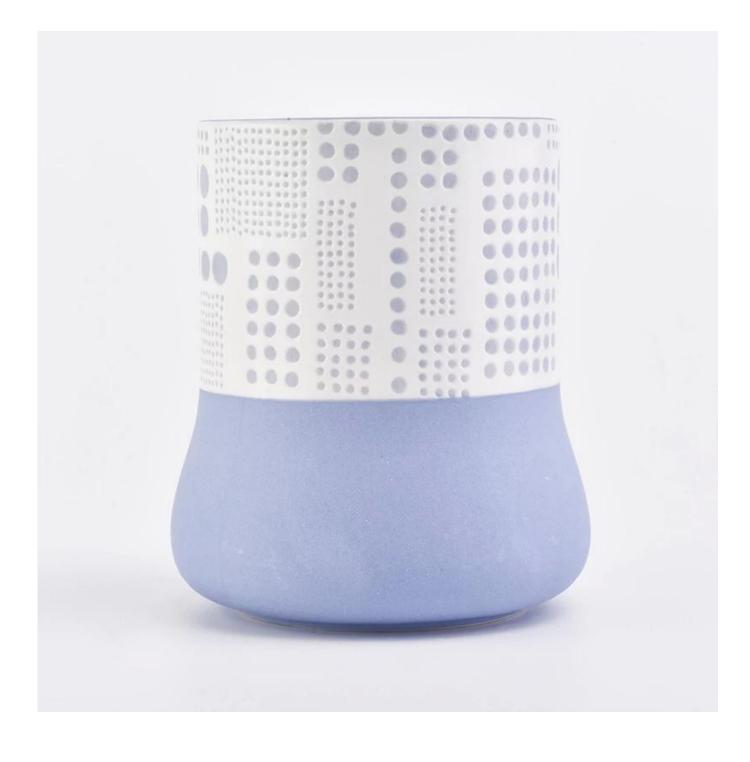

## Home decoration cylinder round bottom totem pattern blue ceramic candle jar

| Element name     | Home decoration cylinder round bottom totem pattern blue ceramic candle jar                                                                                                                                 |
|------------------|-------------------------------------------------------------------------------------------------------------------------------------------------------------------------------------------------------------|
| Item number      | SGMK19030108                                                                                                                                                                                                |
| Cut it           | Top dia: 73mm Bottom dia: 85mm Height: 98mm Weight: 211g Capacity: 328ml  Other sizes: 5 ounces / 8 ounces / 10 ounces / 16 ounces are also available                                                       |
| Capacity         | 10oz 14oz 16oz etc. It's available                                                                                                                                                                          |
| Sampling time    | 1.5 days if the shape and size of the products exist 2.15 days if you need new shape and size of the products                                                                                               |
| package          | 24pcs / 36pcs / 48pcs security regular packing and so on. For export carton with egg divider                                                                                                                |
| MOQ              | 3000pcs                                                                                                                                                                                                     |
| Delivery time    | Within 35 days after the order confirmed                                                                                                                                                                    |
| Payment terms    | 30% deposit by T / T in advance, the balance after showing the copy of B / L $$                                                                                                                             |
| Product features | <ol> <li>High quality and competitive prices</li> <li>Test of FDA, SGS, LFGB etc.</li> <li>Eco friendly</li> <li>It is widely aimed at weddings, parties, home, bars, etc.</li> <li>machine made</li> </ol> |