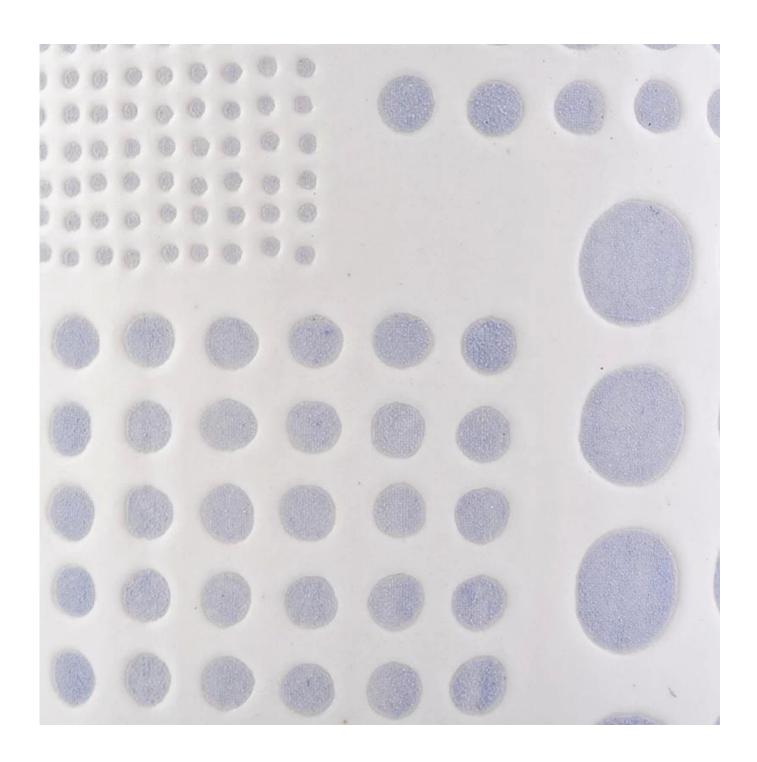

## Home decoration cylinder round bottom totem pattern blue ceramic candle jar

| Element name     | Home decoration cylinder round bottom totem pattern blue ceramic candle jar                                                                                                                                 |
|------------------|-------------------------------------------------------------------------------------------------------------------------------------------------------------------------------------------------------------|
| Item number      | SGMK19030108                                                                                                                                                                                                |
| Cut it           | Top dia: 73mm Bottom dia: 85mm Height: 98mm Weight: 211g Capacity: 328ml  Other sizes: 5 ounces / 8 ounces / 10 ounces / 16 ounces are also available                                                       |
| Capacity         | 10oz 14oz 16oz etc. It's available                                                                                                                                                                          |
| Sampling time    | 1.5 days if the shape and size of the products exist 2.15 days if you need new shape and size of the products                                                                                               |
| package          | 24pcs / 36pcs / 48pcs security regular packing and so on. For export carton with egg divider                                                                                                                |
| MOQ              | 3000pcs                                                                                                                                                                                                     |
| Delivery time    | Within 35 days after the order confirmed                                                                                                                                                                    |
| Payment terms    | 30% deposit by T / T in advance, the balance after showing the copy of B / L $$                                                                                                                             |
| Product features | <ol> <li>High quality and competitive prices</li> <li>Test of FDA, SGS, LFGB etc.</li> <li>Eco friendly</li> <li>It is widely aimed at weddings, parties, home, bars, etc.</li> <li>machine made</li> </ol> |