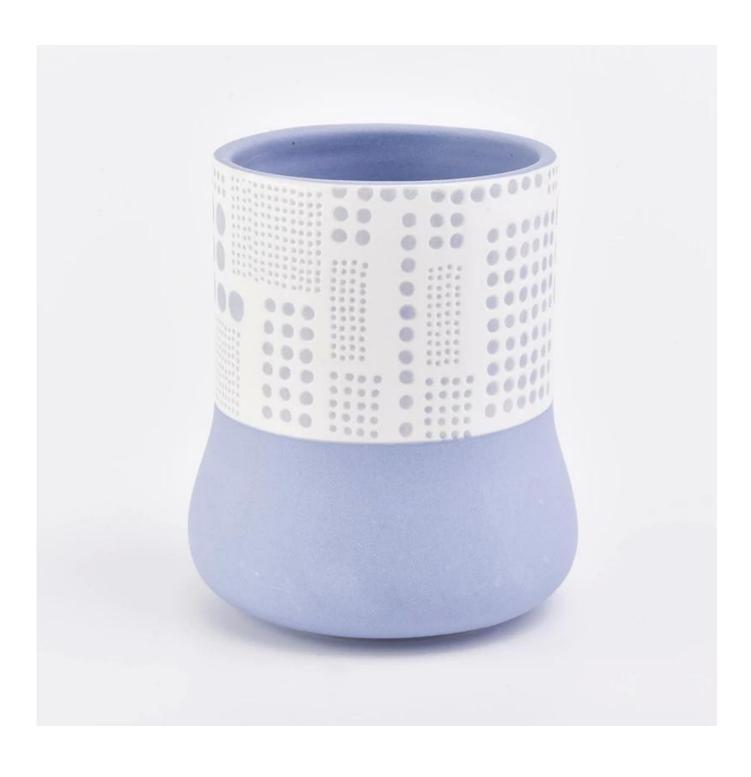

## Home decoration cylinder round bottom totem pattern blue ceramic candle jar

| Element name     | Home decoration cylinder round bottom totem pattern blue ceramic candle jar                                                                                                                                 |
|------------------|-------------------------------------------------------------------------------------------------------------------------------------------------------------------------------------------------------------|
| Item number      | SGMK19030108                                                                                                                                                                                                |
| Cut it           | Top dia: 73mm Bottom dia: 85mm Height: 98mm Weight: 211g Capacity: 328ml  Other sizes: 5 ounces / 8 ounces / 10 ounces / 16 ounces are also available                                                       |
| Capacity         | 10oz 14oz 16oz etc. It's available                                                                                                                                                                          |
| Sampling time    | 1.5 days if the shape and size of the products exist 2.15 days if you need new shape and size of the products                                                                                               |
| package          | 24pcs / 36pcs / 48pcs security regular packing and so on. For export carton with egg divider                                                                                                                |
| MOQ              | 3000pcs                                                                                                                                                                                                     |
| Delivery time    | Within 35 days after the order confirmed                                                                                                                                                                    |
| Payment terms    | 30% deposit by T / T in advance, the balance after showing the copy of B / L $$                                                                                                                             |
| Product features | <ol> <li>High quality and competitive prices</li> <li>Test of FDA, SGS, LFGB etc.</li> <li>Eco friendly</li> <li>It is widely aimed at weddings, parties, home, bars, etc.</li> <li>machine made</li> </ol> |