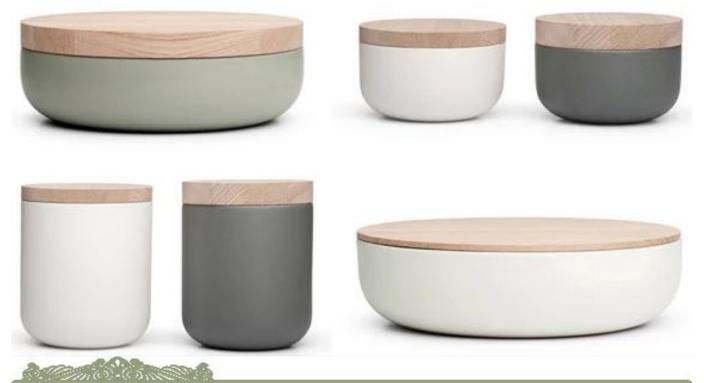

|



### More Product Pictures









### Matched accessories:





## Office & Sample Room

Sunny Glassware is a leading candle holders supplier in China since 1992, our glass/ceramic/concrete candle jars etc. and matched accessorries

mainly export to USA, EU, AU over more than 24 years experience. We're strictly with the quality, our QC team inspect the products

from raw material to production then to packing step by step, the inspection strictly according to the AQL standard.

#### Our service as following:

- > Different shapes and sizes available, also welcome your own design.
- > Accessories: cap, glass/metal/wood lid, wax etc.
- > Decoration: decal, color coating, mercury, laser, frosted, plating etc.
- > Packing: normal safety packing, color/white/gift box packing, customized packing available.
- > Design power: more than 15 innovations monthly