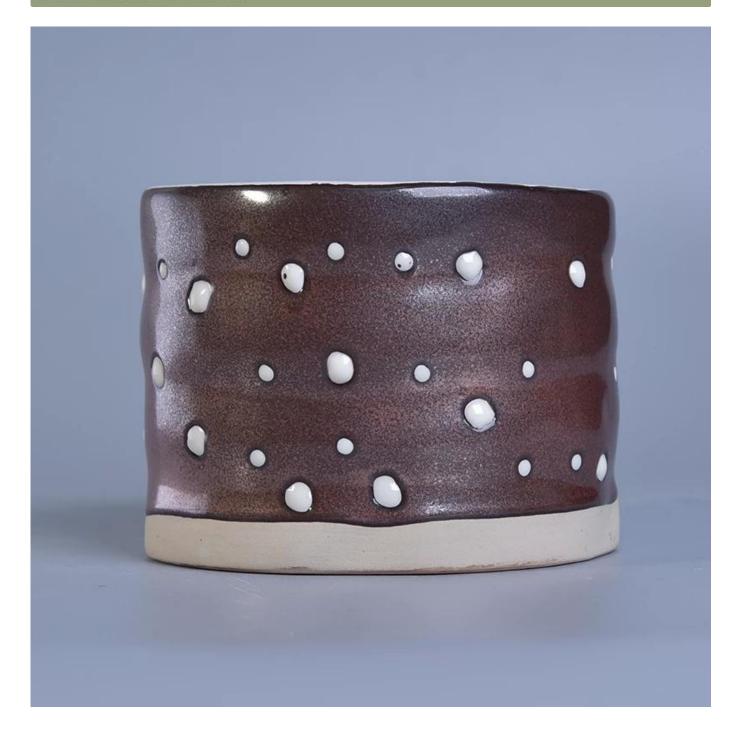

# Home decor white dot copper finish ceramic candle jar container

Product Details

### Top dia: 97mm Bottom dia: 96mm Height: 76mm Weight: 293g Capacity: 380ml

| ltem No.     | SGTX17060910B                                                                                                                                                                                                                                                                                                                                                                                                                                                                                                                                                                                                                                                                                                                                                          |
|--------------|------------------------------------------------------------------------------------------------------------------------------------------------------------------------------------------------------------------------------------------------------------------------------------------------------------------------------------------------------------------------------------------------------------------------------------------------------------------------------------------------------------------------------------------------------------------------------------------------------------------------------------------------------------------------------------------------------------------------------------------------------------------------|
| Sizes        |                                                                                                                                                                                                                                                                                                                                                                                                                                                                                                                                                                                                                                                                                                                                                                        |
| Material     | Ceramic                                                                                                                                                                                                                                                                                                                                                                                                                                                                                                                                                                                                                                                                                                                                                                |
| Accessories  | cap, ceramic/metal/wood lid, wax, wick, shear etc                                                                                                                                                                                                                                                                                                                                                                                                                                                                                                                                                                                                                                                                                                                      |
| Finish       | decal, color coating, mercury, laser, frosted, plating, glazed etc.                                                                                                                                                                                                                                                                                                                                                                                                                                                                                                                                                                                                                                                                                                    |
| Packing      | <ol> <li>24/36/48/72 pcs per standard export packing carton</li> <li>Color/white/brown box packing</li> <li>Luxury gift box packing</li> <li>Shrinking packing</li> <li>Individual/set box packing</li> <li>Customized packing</li> </ol>                                                                                                                                                                                                                                                                                                                                                                                                                                                                                                                              |
| Our strength | <ol> <li>We are the professional <u>candle holder</u> manufacturer, major in different kinds of <u>candle holders</u>, ranging from <u>glass candle holder</u>, <u>ceramic</u> <u>candle holder</u>, <u>marble candle holder</u>, <u>Concrete candle holder</u>, <u>Tin candle holder</u>, <u>Stainless candle jar</u> etc.</li> <li>Perfect for home/store/super market/restaurant/hotel/bar/KTV etc.</li> <li>With professional designer team, which can help design and open new mould based on your requirement.</li> <li>Post processing: color coating, plating, mercury, iridescent, engraving, printing, decal, spray color, frosty, gold plating, hand-drawing etc.</li> <li>Small MOQ is acceptable. We have regular products for supporting you.</li> </ol> |
| Our service  | <ul> <li>* Reply you within 24 hours</li> <li>* Ranges of products for your selections</li> <li>* Completely production system</li> <li>* Skilled factory workers</li> <li>* Both machine line and handmade line for your service</li> <li>* Experienced QC team inspect the products comprehensively and strictly according<br/>to AQL standard</li> <li>* Creative designer innovate newly products over 15 styles monthly</li> <li>* Professional Logistic department supply to door service</li> </ul>                                                                                                                                                                                                                                                             |
| MOQ          | 3000pcs                                                                                                                                                                                                                                                                                                                                                                                                                                                                                                                                                                                                                                                                                                                                                                |