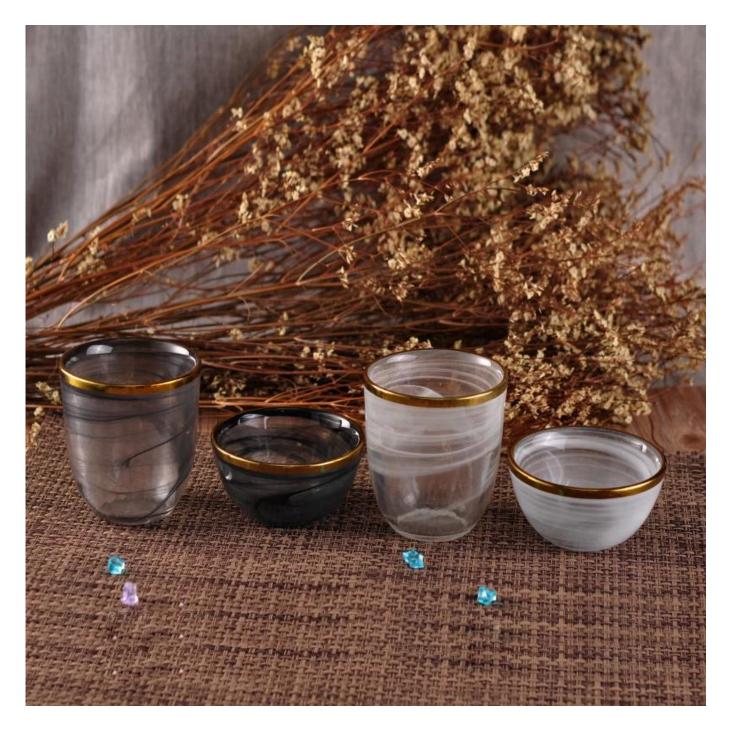

## Home decor white cloudy glass candle holder with gold rim

| All and a second  |                                                                                  |
|-------------------|----------------------------------------------------------------------------------|
| Product Details   | 5                                                                                |
| Product ID        | SGLYP16072204                                                                    |
| Material          | High white material glass                                                        |
| Crafts            | Hand made glass candle jar                                                       |
| Proofing time     | 1. Existing products, sample time 5 days                                         |
|                   | 2. The need to re-mold, sample time 15 days                                      |
| Package           | General packaging, 48 / Carton                                                   |
| Capacity          | 500,000 to 1,000,000 / month                                                     |
| Delivery Time     | 35 days after sample and order confirmation                                      |
| Payment Terms     | T / T 30% down payment, pay the balance due to see a copy of the bill of         |
|                   | lading                                                                           |
| Transport         | Maritime transport, air transport, international express delivery; guests        |
|                   | designated freight forwarding                                                    |
|                   | 1. Hand made <u>candle holders</u>                                               |
|                   | 2. Can be used in hotels, home,bar,etc                                           |
| Product Features  | 3. Environmental material                                                        |
|                   | 4. FDA test, CA65 test                                                           |
|                   | 1. satisfy your different design and size                                        |
|                   | 2. Any color of paint, frosting, electroplating, laser engraving can be done     |
| For you to choose | 3. provide special packaging such as shrink film, color gift box, white gift box |
|                   | 4. We have a dedicated quality control team to control product quality           |
|                   | 5. We have professional production bases and warehouses to ensure delivery       |