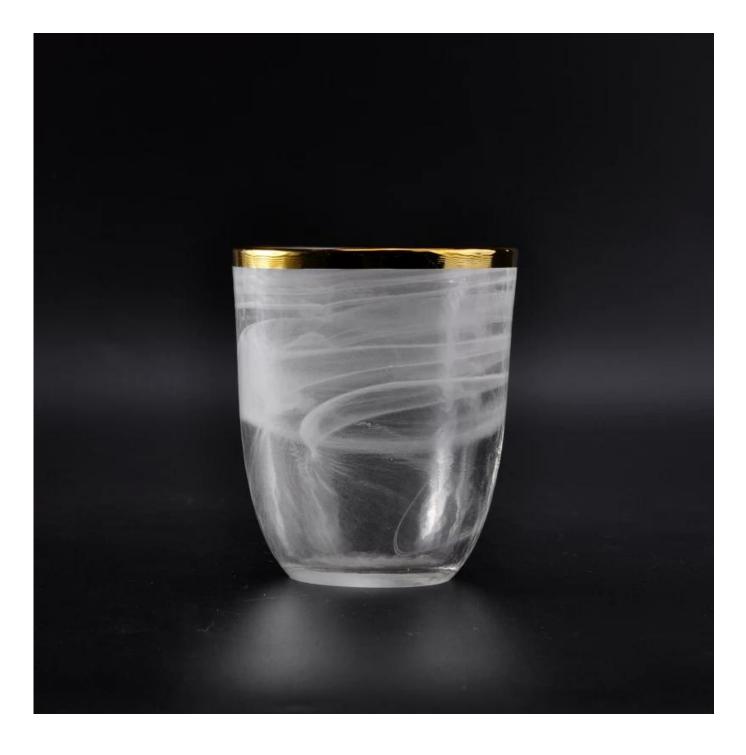

## Home decor white cloudy glass candle holder with gold rim

| All and a second  |                                                                                  |
|-------------------|----------------------------------------------------------------------------------|
| Product Details   | 5                                                                                |
| Product ID        | SGLYP16072204                                                                    |
| Material          | High white material glass                                                        |
| Crafts            | Hand made glass candle jar                                                       |
| Proofing time     | 1. Existing products, sample time 5 days                                         |
|                   | 2. The need to re-mold, sample time 15 days                                      |
| Package           | General packaging, 48 / Carton                                                   |
| Capacity          | 500,000 to 1,000,000 / month                                                     |
| Delivery Time     | 35 days after sample and order confirmation                                      |
| Payment Terms     | T / T 30% down payment, pay the balance due to see a copy of the bill of         |
|                   | lading                                                                           |
| Transport         | Maritime transport, air transport, international express delivery; guests        |
|                   | designated freight forwarding                                                    |
|                   | 1. Hand made <u>candle holders</u>                                               |
|                   | 2. Can be used in hotels, home,bar,etc                                           |
| Product Features  | 3. Environmental material                                                        |
|                   | 4. FDA test, CA65 test                                                           |
|                   | 1. satisfy your different design and size                                        |
|                   | 2. Any color of paint, frosting, electroplating, laser engraving can be done     |
| For you to choose | 3. provide special packaging such as shrink film, color gift box, white gift box |
|                   | 4. We have a dedicated quality control team to control product quality           |
|                   | 5. We have professional production bases and warehouses to ensure delivery       |