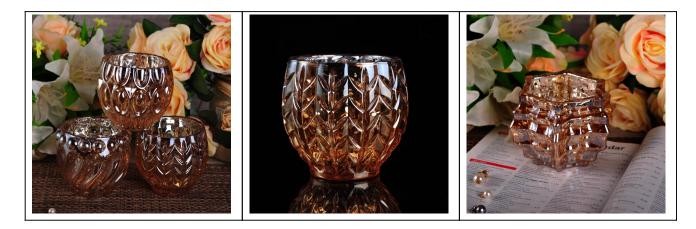

## Home decor white cloudy glass candle holder with gold rim

| All and a second  |                                                                                  |
|-------------------|----------------------------------------------------------------------------------|
| Product Details   | 5                                                                                |
| Product ID        | SGLYP16072204                                                                    |
| Material          | High white material glass                                                        |
| Crafts            | Hand made glass candle jar                                                       |
| Proofing time     | 1. Existing products, sample time 5 days                                         |
|                   | 2. The need to re-mold, sample time 15 days                                      |
| Package           | General packaging, 48 / Carton                                                   |
| Capacity          | 500,000 to 1,000,000 / month                                                     |
| Delivery Time     | 35 days after sample and order confirmation                                      |
| Payment Terms     | T / T 30% down payment, pay the balance due to see a copy of the bill of         |
|                   | lading                                                                           |
| Transport         | Maritime transport, air transport, international express delivery; guests        |
|                   | designated freight forwarding                                                    |
|                   | 1. Hand made <u>candle holders</u>                                               |
|                   | 2. Can be used in hotels, home,bar,etc                                           |
| Product Features  | 3. Environmental material                                                        |
|                   | 4. FDA test, CA65 test                                                           |
|                   | 1. satisfy your different design and size                                        |
|                   | 2. Any color of paint, frosting, electroplating, laser engraving can be done     |
| For you to choose | 3. provide special packaging such as shrink film, color gift box, white gift box |
|                   | 4. We have a dedicated quality control team to control product quality           |
|                   | 5. We have professional production bases and warehouses to ensure delivery       |