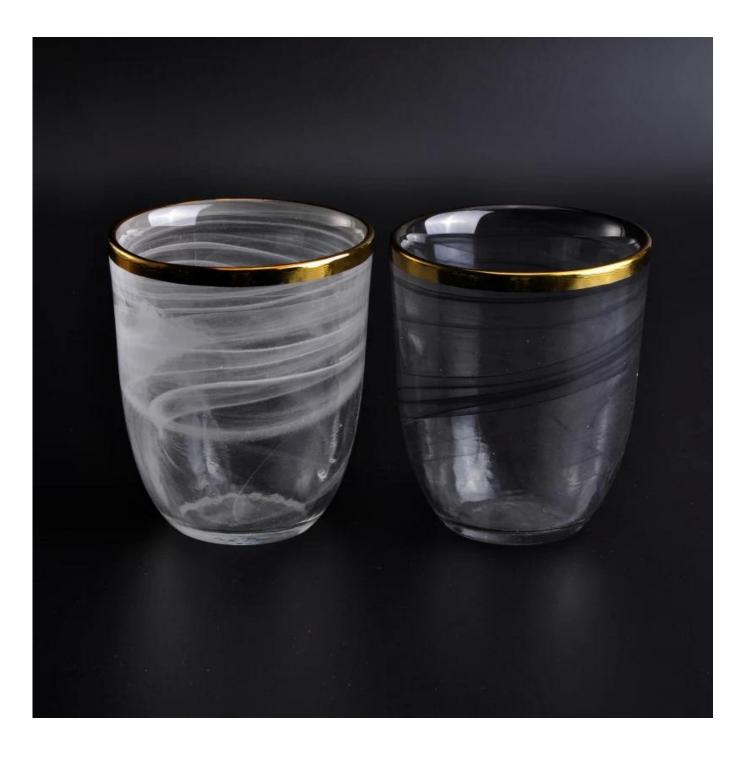

## Home decor white cloudy glass candle holder with gold rim

| All and a second  |                                                                                  |
|-------------------|----------------------------------------------------------------------------------|
| Product Details   | 5                                                                                |
| Product ID        | SGLYP16072204                                                                    |
| Material          | High white material glass                                                        |
| Crafts            | Hand made glass candle jar                                                       |
| Proofing time     | 1. Existing products, sample time 5 days                                         |
|                   | 2. The need to re-mold, sample time 15 days                                      |
| Package           | General packaging, 48 / Carton                                                   |
| Capacity          | 500,000 to 1,000,000 / month                                                     |
| Delivery Time     | 35 days after sample and order confirmation                                      |
| Payment Terms     | T / T 30% down payment, pay the balance due to see a copy of the bill of         |
|                   | lading                                                                           |
| Transport         | Maritime transport, air transport, international express delivery; guests        |
|                   | designated freight forwarding                                                    |
|                   | 1. Hand made <u>candle holders</u>                                               |
|                   | 2. Can be used in hotels, home,bar,etc                                           |
| Product Features  | 3. Environmental material                                                        |
|                   | 4. FDA test, CA65 test                                                           |
|                   | 1. satisfy your different design and size                                        |
|                   | 2. Any color of paint, frosting, electroplating, laser engraving can be done     |
| For you to choose | 3. provide special packaging such as shrink film, color gift box, white gift box |
|                   | 4. We have a dedicated quality control team to control product quality           |
|                   | 5. We have professional production bases and warehouses to ensure delivery       |