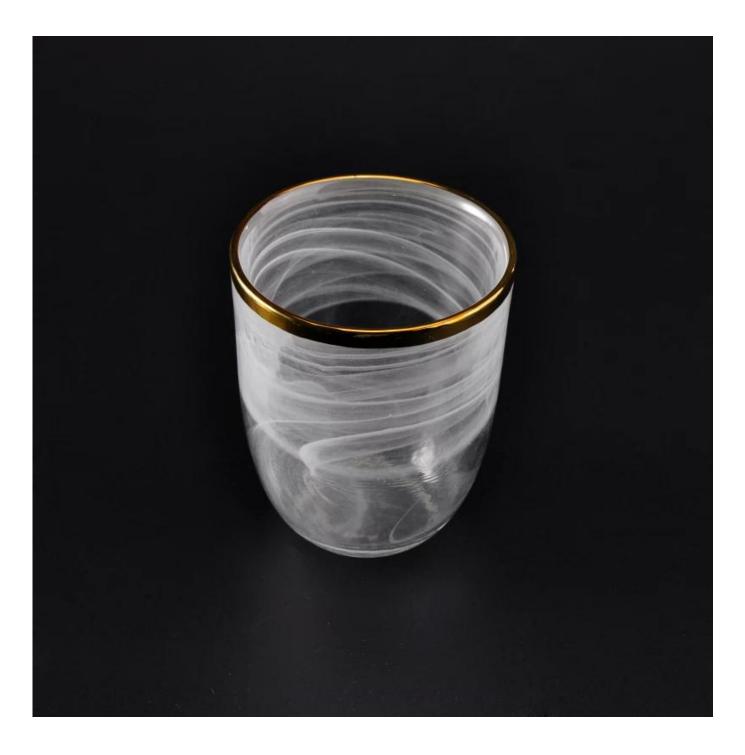

## Home decor white cloudy glass candle holder with gold rim

| All and a second  |                                                                                  |
|-------------------|----------------------------------------------------------------------------------|
| Product Details   | 5                                                                                |
| Product ID        | SGLYP16072204                                                                    |
| Material          | High white material glass                                                        |
| Crafts            | Hand made glass candle jar                                                       |
| Proofing time     | 1. Existing products, sample time 5 days                                         |
|                   | 2. The need to re-mold, sample time 15 days                                      |
| Package           | General packaging, 48 / Carton                                                   |
| Capacity          | 500,000 to 1,000,000 / month                                                     |
| Delivery Time     | 35 days after sample and order confirmation                                      |
| Payment Terms     | T / T 30% down payment, pay the balance due to see a copy of the bill of         |
|                   | lading                                                                           |
| Transport         | Maritime transport, air transport, international express delivery; guests        |
|                   | designated freight forwarding                                                    |
|                   | 1. Hand made <u>candle holders</u>                                               |
|                   | 2. Can be used in hotels, home,bar,etc                                           |
| Product Features  | 3. Environmental material                                                        |
|                   | 4. FDA test, CA65 test                                                           |
|                   | 1. satisfy your different design and size                                        |
|                   | 2. Any color of paint, frosting, electroplating, laser engraving can be done     |
| For you to choose | 3. provide special packaging such as shrink film, color gift box, white gift box |
|                   | 4. We have a dedicated quality control team to control product quality           |
|                   | 5. We have professional production bases and warehouses to ensure delivery       |