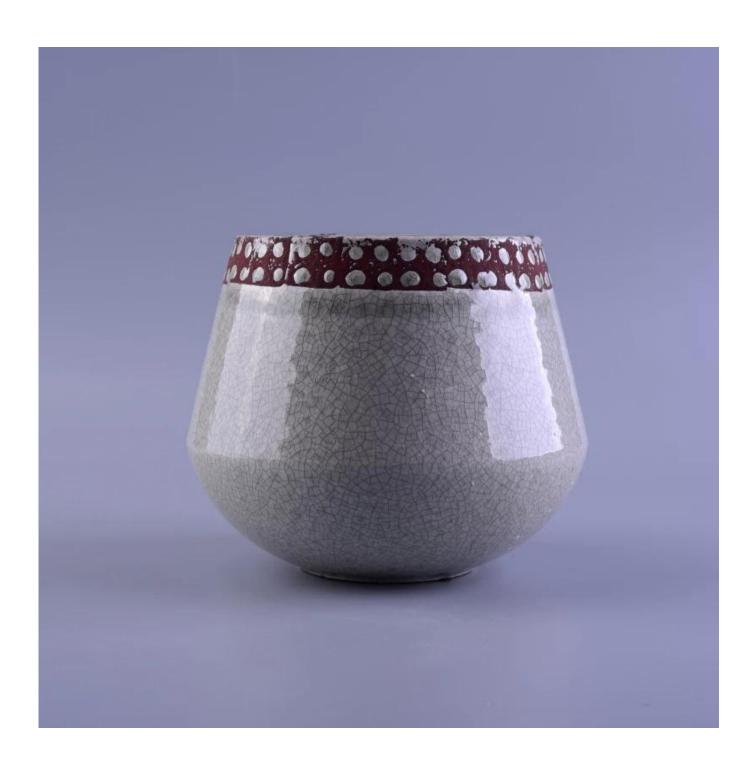

### Home decor round large china porcelain ceramic holder

| The number of the item. | SGHR16101803                                                                    |
|-------------------------|---------------------------------------------------------------------------------|
| Materials               | cement candle holder                                                            |
| Craft                   | hand made white cement candle holder                                            |
| Sample time             | 1.5 days if there are shapes and sizes of ceramic candle holder                 |
|                         | 2.15 days, if you need a new form and size ceramic candle holder                |
| Product capacity        | 500,000 ~ 1,000,000 pieces per month                                            |
|                         | hand made <u>ceramic candle holder</u> suitable for use in hotels, houses, etc. |
| Product features        | 3. this environmentally friendly.                                               |
|                         | 4. meet the test of the FDA; AMP; Test US 65                                    |

#### **Use of the product**

- 1. concrete canlde holder can be used in wedding décor, home jewelry party, Banquet, ect,
- 2. This candle is very large as the heart of a beautiful event
- 3. jar candle pottery can decorate your interior and exterior with this delicated Figure increased glass candles.
- 4. ship the ceramic candles is a beautiful gift as housewarmings and other events.