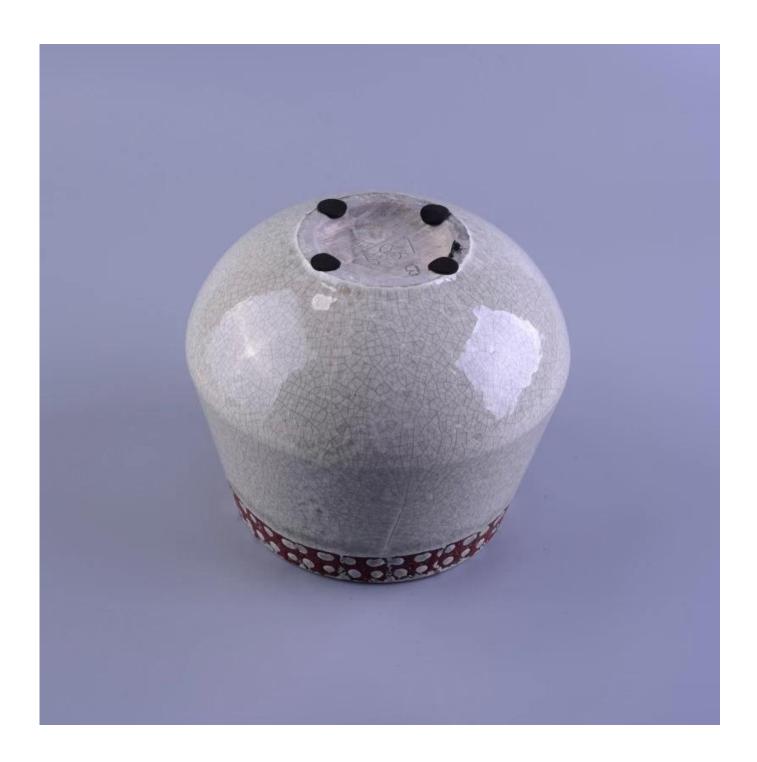

### Home decor round large china porcelain ceramic holder

| The number of the item. | SGHR16101803                                                                    |
|-------------------------|---------------------------------------------------------------------------------|
| Materials               | cement candle holder                                                            |
| Craft                   | hand made white cement candle holder                                            |
| Sample time             | 1.5 days if there are shapes and sizes of ceramic candle holder                 |
|                         | 2.15 days, if you need a new form and size ceramic candle holder                |
| Product capacity        | 500,000 ~ 1,000,000 pieces per month                                            |
|                         | hand made <u>ceramic candle holder</u> suitable for use in hotels, houses, etc. |
| Product features        | 3. this environmentally friendly.                                               |
|                         | 4. meet the test of the FDA; AMP; Test US 65                                    |

#### **Use of the product**

- 1. concrete canlde holder can be used in wedding décor, home jewelry party, Banquet, ect,
- 2. This candle is very large as the heart of a beautiful event
- 3. jar candle pottery can decorate your interior and exterior with this delicated Figure increased glass candles.
- 4. ship the ceramic candles is a beautiful gift as housewarmings and other events.