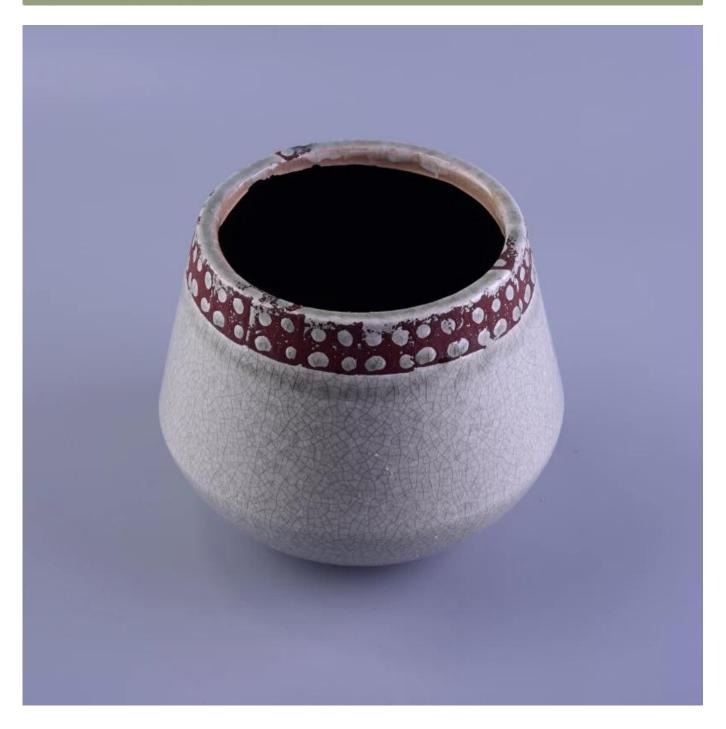

### Home decor round large china porcelain ceramic holder

| The number of the item. | SGHR16101803                                                                    |
|-------------------------|---------------------------------------------------------------------------------|
| Materials               | cement candle holder                                                            |
| Craft                   | hand made white cement candle holder                                            |
| Sample time             | 1.5 days if there are shapes and sizes of ceramic candle holder                 |
|                         | 2.15 days, if you need a new form and size ceramic candle holder                |
| Product capacity        | 500,000 ~ 1,000,000 pieces per month                                            |
|                         | hand made <u>ceramic candle holder</u> suitable for use in hotels, houses, etc. |
| Product features        | 3. this environmentally friendly.                                               |
|                         | 4. meet the test of the FDA; AMP; Test US 65                                    |

#### **Use of the product**

- 1. concrete canlde holder can be used in wedding décor, home jewelry party, Banquet, ect,
- 2. This candle is very large as the heart of a beautiful event
- 3. jar candle pottery can decorate your interior and exterior with this delicated Figure increased glass candles.
- 4. ship the ceramic candles is a beautiful gift as housewarmings and other events.