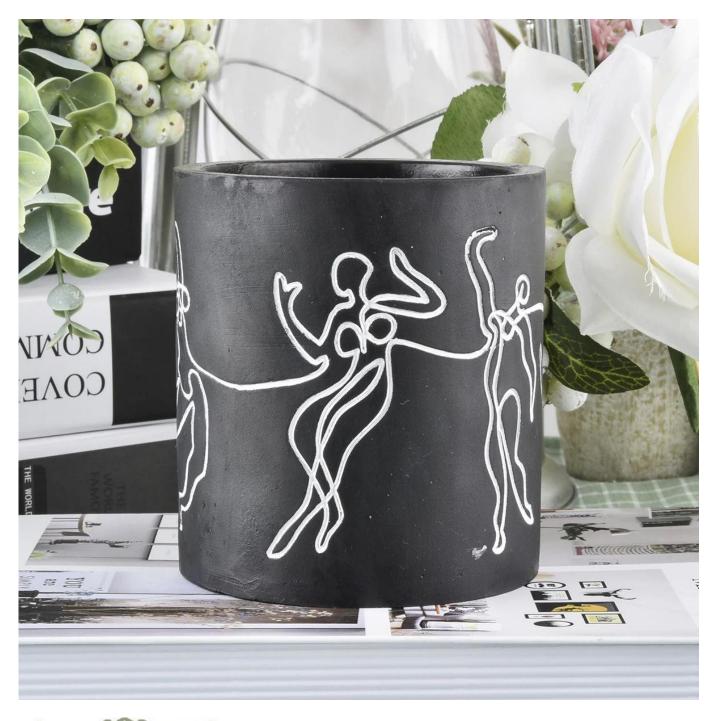

| product name | Home decor luxury decal custom concrete candle jar |
|--------------|----------------------------------------------------|
| Item         | SGSJ19120424                                       |

| Size             | Top dia:90mm<br>Bottom dia:88mm<br>Height:100mm<br>Weight:370g<br>Capacity:380ml                                                                                                                                            |
|------------------|-----------------------------------------------------------------------------------------------------------------------------------------------------------------------------------------------------------------------------|
| Capacity         | candle holders of different sizes etc. It's available                                                                                                                                                                       |
| Sampling time    | 1.5 days if the shape and size of the products exist 2.15 days if you need a new shape and size of products                                                                                                                 |
| package          | Regular safety packing 24pcs / 36pcs / 48pcs and so on for export carton with egg divider                                                                                                                                   |
| MOQ              | 3000pcs                                                                                                                                                                                                                     |
| Delivery time    | Within 55 days of order confirmation                                                                                                                                                                                        |
| Payment terms    | 30% deposit by T / T in advance, the balance after showing the copy of B / L $$                                                                                                                                             |
| Product features | <ol> <li>High quality and competitive prices</li> <li>ASTM test</li> <li>Eco-friendly</li> <li>It is widely aimed at weddings, parties, home, bars etc.</li> <li>ceramic contianer with transmutation decoration</li> </ol> |