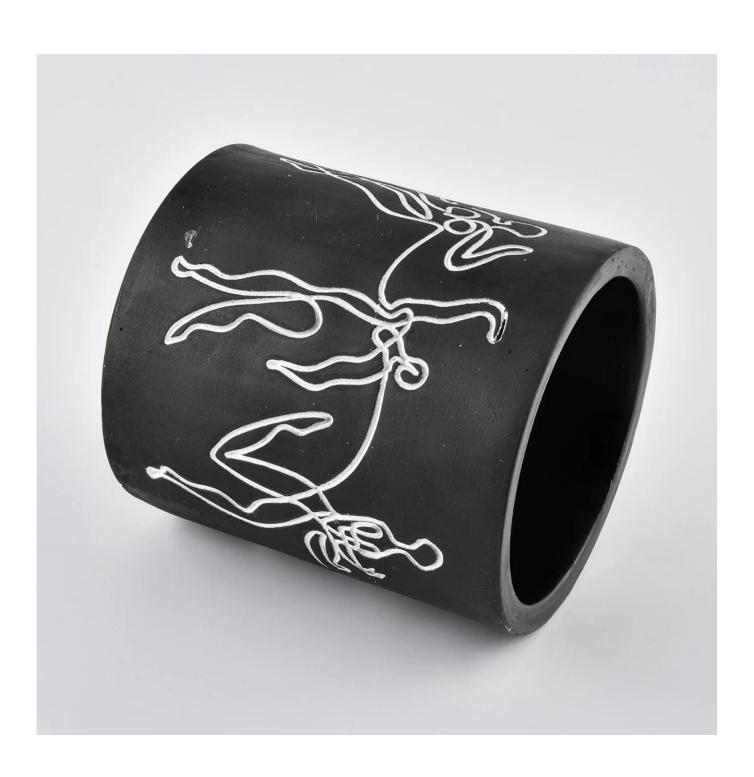

| product name | Home decor luxury decal custom concrete candle jar |
|--------------|----------------------------------------------------|
| Item         | SGSJ19120424                                       |

| Size             | Top dia:90mm<br>Bottom dia:88mm<br>Height:100mm<br>Weight:370g<br>Capacity:380ml                                                                                                                                            |
|------------------|-----------------------------------------------------------------------------------------------------------------------------------------------------------------------------------------------------------------------------|
| Capacity         | candle holders of different sizes etc. It's available                                                                                                                                                                       |
| Sampling time    | 1.5 days if the shape and size of the products exist 2.15 days if you need a new shape and size of products                                                                                                                 |
| package          | Regular safety packing 24pcs / 36pcs / 48pcs and so on for export carton with egg divider                                                                                                                                   |
| MOQ              | 3000pcs                                                                                                                                                                                                                     |
| Delivery time    | Within 55 days of order confirmation                                                                                                                                                                                        |
| Payment terms    | 30% deposit by T / T in advance, the balance after showing the copy of B / L $$                                                                                                                                             |
| Product features | <ol> <li>High quality and competitive prices</li> <li>ASTM test</li> <li>Eco-friendly</li> <li>It is widely aimed at weddings, parties, home, bars etc.</li> <li>ceramic contianer with transmutation decoration</li> </ol> |