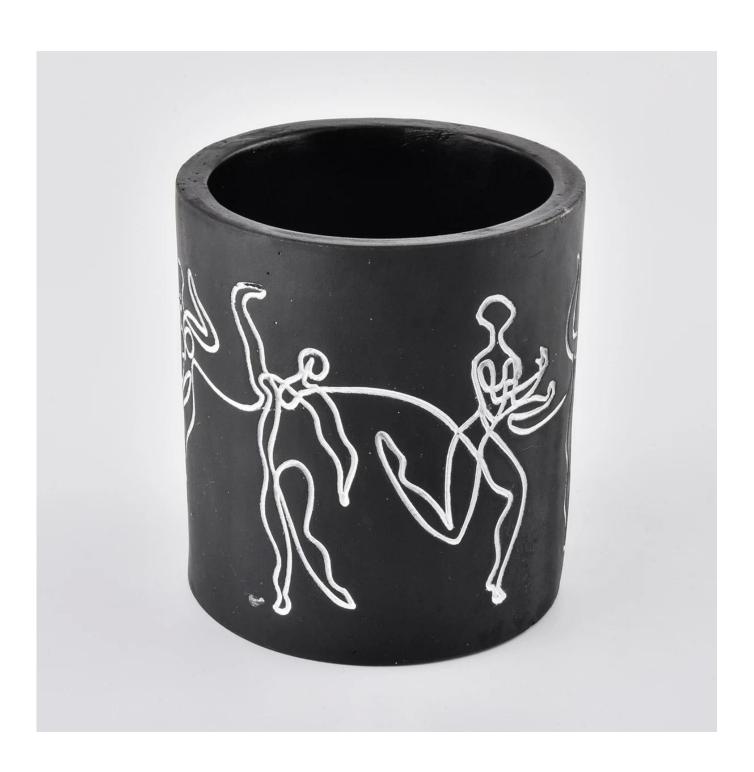

| product name | Home decor luxury decal custom concrete candle jar |
|--------------|----------------------------------------------------|
| Item         | SGSJ19120424                                       |

| Size             | Top dia:90mm<br>Bottom dia:88mm<br>Height:100mm<br>Weight:370g<br>Capacity:380ml                                                                                                                                            |
|------------------|-----------------------------------------------------------------------------------------------------------------------------------------------------------------------------------------------------------------------------|
| Capacity         | candle holders of different sizes etc. It's available                                                                                                                                                                       |
| Sampling time    | 1.5 days if the shape and size of the products exist 2.15 days if you need a new shape and size of products                                                                                                                 |
| package          | Regular safety packing 24pcs / 36pcs / 48pcs and so on for export carton with egg divider                                                                                                                                   |
| MOQ              | 3000pcs                                                                                                                                                                                                                     |
| Delivery time    | Within 55 days of order confirmation                                                                                                                                                                                        |
| Payment terms    | 30% deposit by T / T in advance, the balance after showing the copy of B / L $$                                                                                                                                             |
| Product features | <ol> <li>High quality and competitive prices</li> <li>ASTM test</li> <li>Eco-friendly</li> <li>It is widely aimed at weddings, parties, home, bars etc.</li> <li>ceramic contianer with transmutation decoration</li> </ol> |