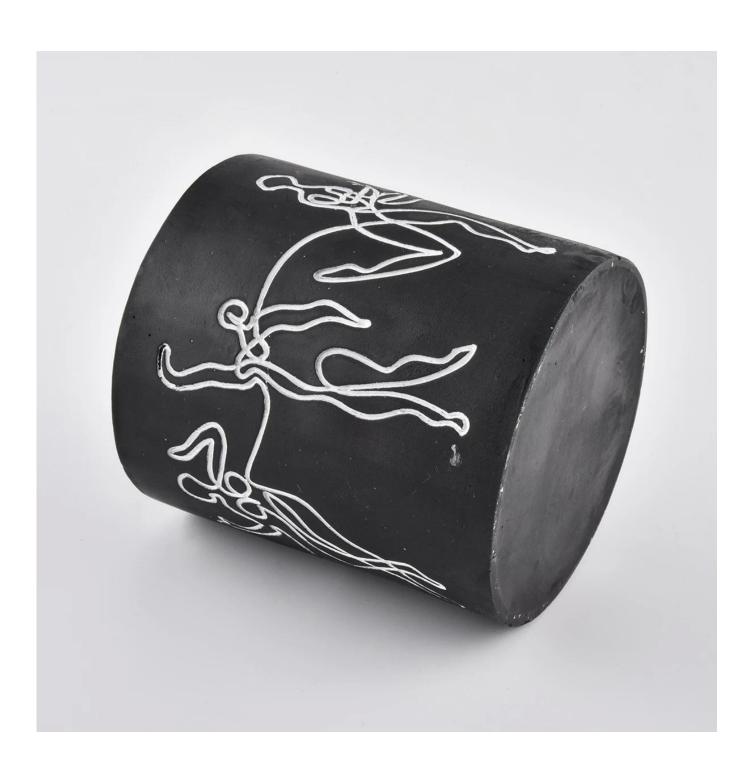

| product name | Home decor luxury decal custom concrete candle jar |
|--------------|----------------------------------------------------|
| Item         | SGSJ19120424                                       |

| Size             | Top dia:90mm<br>Bottom dia:88mm<br>Height:100mm<br>Weight:370g<br>Capacity:380ml                                                                                                                                            |
|------------------|-----------------------------------------------------------------------------------------------------------------------------------------------------------------------------------------------------------------------------|
| Capacity         | candle holders of different sizes etc. It's available                                                                                                                                                                       |
| Sampling time    | 1.5 days if the shape and size of the products exist 2.15 days if you need a new shape and size of products                                                                                                                 |
| package          | Regular safety packing 24pcs / 36pcs / 48pcs and so on for export carton with egg divider                                                                                                                                   |
| MOQ              | 3000pcs                                                                                                                                                                                                                     |
| Delivery time    | Within 55 days of order confirmation                                                                                                                                                                                        |
| Payment terms    | 30% deposit by T / T in advance, the balance after showing the copy of B / L $$                                                                                                                                             |
| Product features | <ol> <li>High quality and competitive prices</li> <li>ASTM test</li> <li>Eco-friendly</li> <li>It is widely aimed at weddings, parties, home, bars etc.</li> <li>ceramic contianer with transmutation decoration</li> </ol> |