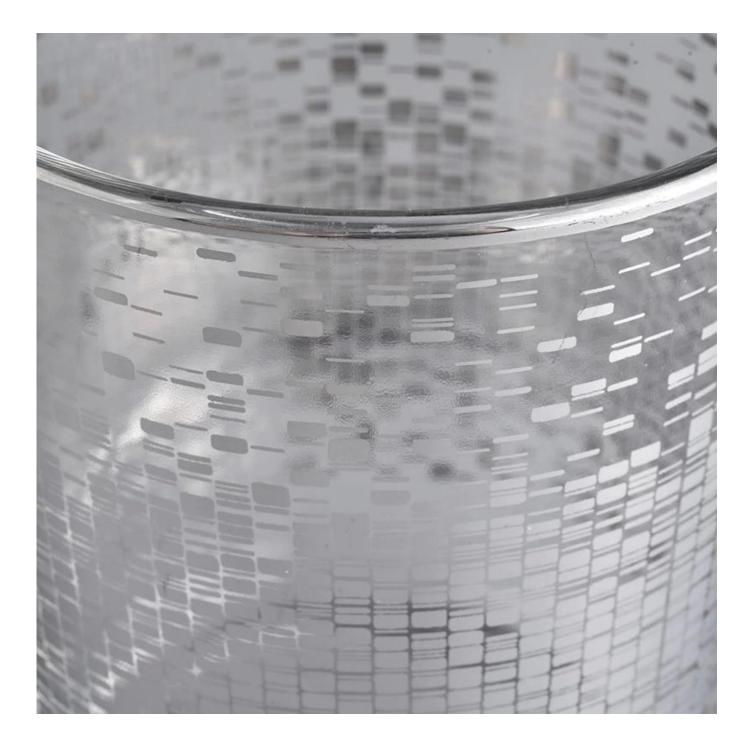

### The characteristics of the machine pressed glass candlestick

Open Machine Machine-Pressed Craft is usually used to make candlesticks with the following features: the upper diameter is lower than the bottom

- . Mass production with high MOQ
- . Embossed pattern on the outer wall
- . Maximum Minimum thickness: 1.5~10mm
- . Thinner thickness:  $4 \sim 30 \text{mm}$
- . Low cost model cost on the exterior wall.