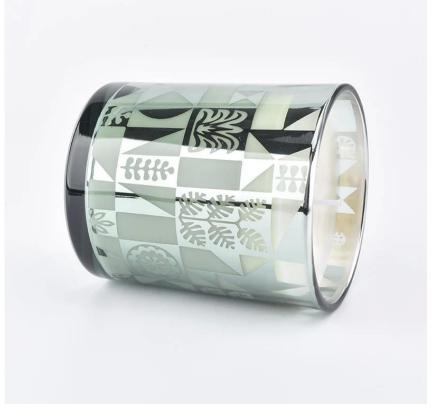

# Flexible size design can quickly expand your market

Top dia: 80mm Bottom dia: 75mm Height: 90mm Weight: 260g Capacity: 295ml

We turn your ideas into creative fragrance products and sell them in the local market.

#### **Product Features**

- 1. Home decoration glass candle jar of high quality.
- 2. Suitable for use in hotel, wedding, etc.
- 3. Meet the ASTM test product features.

#### For you to choose

- 1. A variety of designs and sizes to choose from.
- 2. Any color painting, cutting, plating, laser model processing tool.
- 3. Special packaging for shrink film, color gift box, white gift box, etc.
- 4. We have quality control commissioners.
- 5. We have professional workshops and warehouses to ensure delivery time.