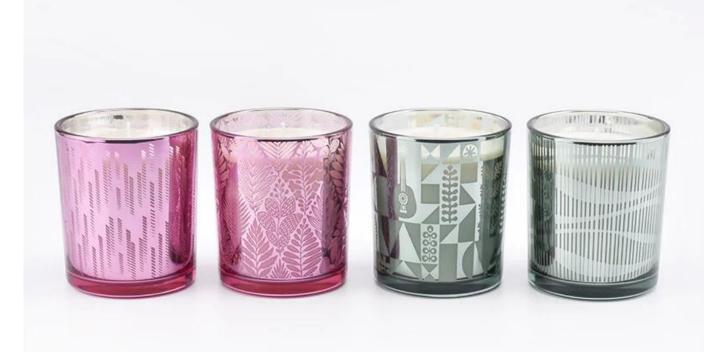

# Flexible size design can quickly expand your market

Top dia: 80mm Bottom dia: 75mm Height: 90mm Weight: 260g Capacity: 295ml

We turn your ideas into creative fragrance products and sell them in the local market.

#### For you to choose

- 1. A variety of designs and sizes to choose from.
- 2. Any color painting, cutting, plating, laser model processing tool.
- 3. Special packaging for shrink film, color gift box, white gift box, etc.
- 4. We have quality control commissioners.
- 5. We have professional workshops and warehouses to ensure delivery time.

### Life scene

- . Decorate a romantic dinner in a cafe or bar
- . Perfect for families, hotels or gardens
- . Special lover's gift
- . Any decorative occasion

**Sunny Brand Story** 