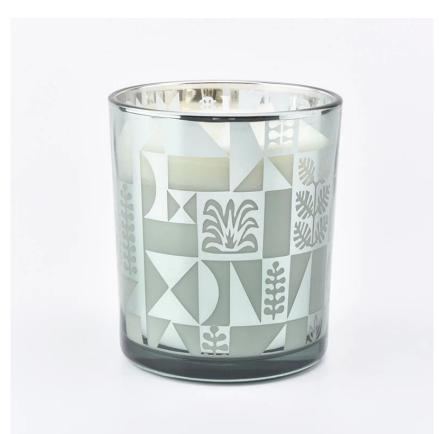

# Flexible size design can quickly expand your market

Top dia: 80mm Bottom dia: 75mm Height: 90mm Weight: 260g Capacity: 295ml

We turn your ideas into creative fragrance products and sell them in the local market.

#### **Product Features**

- 1. Home decoration glass candle jar of high quality.
- 2. Suitable for use in hotel, wedding, etc.
- 3. Meet the ASTM test product features.

#### For you to choose

- 1. A variety of designs and sizes to choose from.
- 2. Any color painting, cutting, plating, laser model processing tool.
- 3. Special packaging for shrink film, color gift box, white gift box, etc.
- 4. We have quality control commissioners.
- 5. We have professional workshops and warehouses to ensure delivery time.