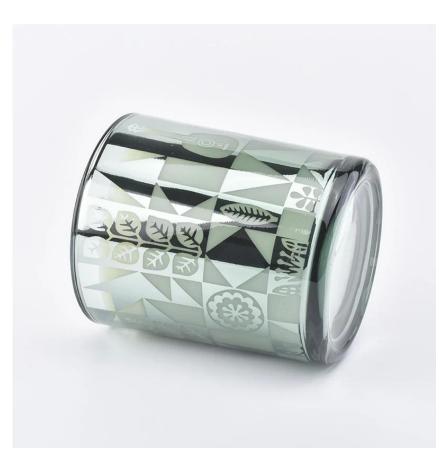

# Flexible size design can quickly expand your market

Top dia: 80mm Bottom dia: 75mm Height: 90mm Weight: 260g Capacity: 295ml

We turn your ideas into creative fragrance products and sell them in the local market.

#### **Product Features**

- 1. Home decoration glass candle jar of high quality.
- 2. Suitable for use in hotel, wedding, etc.
- 3. Meet the ASTM test product features.

#### For you to choose

- 1. A variety of designs and sizes to choose from.
- 2. Any color painting, cutting, plating, laser model processing tool.
- 3. Special packaging for shrink film, color gift box, white gift box, etc.
- 4. We have quality control commissioners.
- 5. We have professional workshops and warehouses to ensure delivery time.