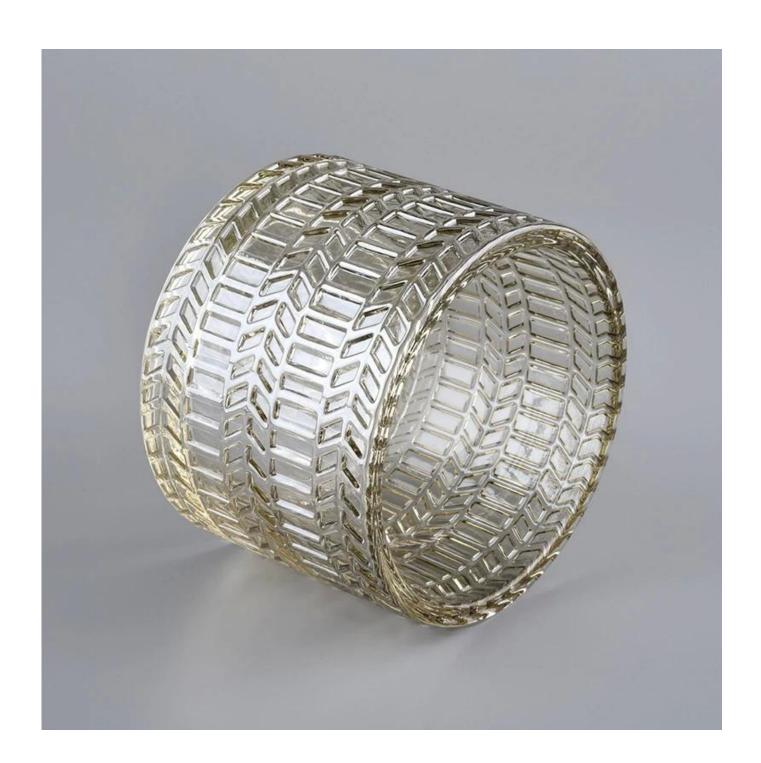

## **Home Decorative 7oz Glass Candle Jar With Lid**

- 1) Sunny Group has offered glassware for 26 years with all kinds of products being exported to more than 30 countries and regions.
- 2) Focusing on luxury fragrance products in the latest 10 years, Sunny Glassware is the supplier of 80% fragrance brands in the United States.
- 3) Sunny adapts extra six steps for inspection of shipments. No (major) quality complaints on products produced for nine consecutive years.

| Item number.     | SGHYJ20051905                                                             |  |  |  |
|------------------|---------------------------------------------------------------------------|--|--|--|
| Material         | glass                                                                     |  |  |  |
| craft            | Home Decorative 7oz Glass Candle Jar With Lid                             |  |  |  |
| Sample time      | 1. 5 days if there is glass shape and size                                |  |  |  |
|                  | 2. 15 days, if you need new shapes and sizes glass                        |  |  |  |
| Packing          | The usual packing, 4 pieces in the inner box, 48 pieces box               |  |  |  |
| Product Capacity | 500,000 ~ 1,000,000 pieces per month                                      |  |  |  |
| Delivery time    | Within 35 days after sampling and order confirmed                         |  |  |  |
| Payment terms    | 30% deposit by T / T in advance and balance against copy of B / L         |  |  |  |
| Delivery         | By sea, by air, through express and shipping agent acceptable             |  |  |  |
|                  | 1. Home decorations glass candle jar from high quality                    |  |  |  |
| Product Features | 2. Suitable for use at hotel, home, etc.                                  |  |  |  |
|                  | 3. Meet the ASTM Test                                                     |  |  |  |
|                  |                                                                           |  |  |  |
|                  | 1. Various designs and sizes for selection                                |  |  |  |
|                  | 2 Any color painted, cool, plating, laser model Processing cutter         |  |  |  |
| For your choice  | 3. Special package as shrink film, color gift box, white gift box, etc.   |  |  |  |
|                  | 4. We are the exclusive employee of quality control                       |  |  |  |
|                  | 5. We have a professional workshop and warehouse for ensure delivery time |  |  |  |