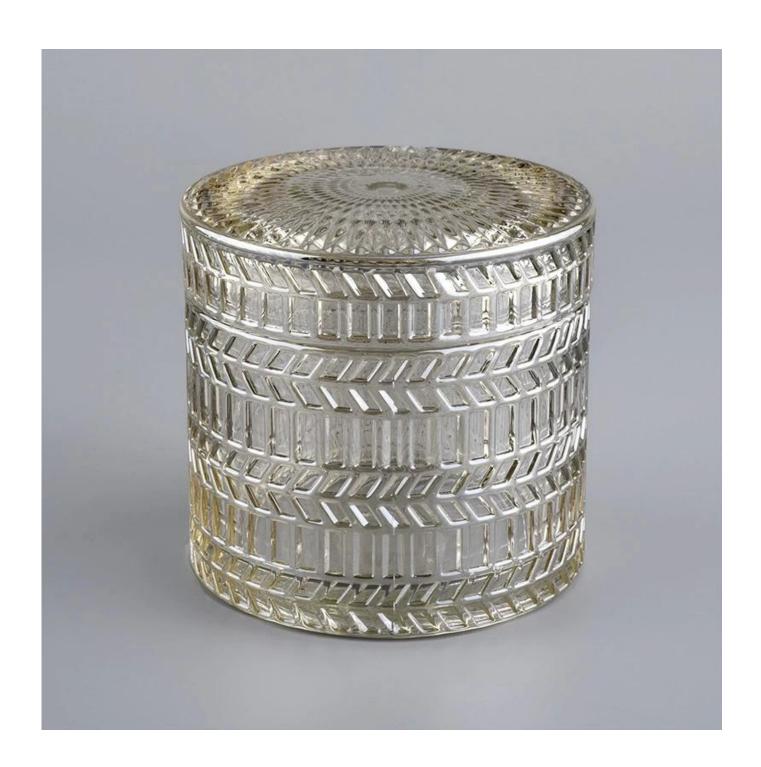

## **Home Decorative 7oz Glass Candle Jar With Lid**

- 1) Sunny Group has offered glassware for 26 years with all kinds of products being exported to more than 30 countries and regions.
- 2) Focusing on luxury fragrance products in the latest 10 years, Sunny Glassware is the supplier of 80% fragrance brands in the United States.
- 3) Sunny adapts extra six steps for inspection of shipments. No (major) quality complaints on products produced for nine consecutive years.

| Item number.     | SGHYJ20051905                                                             |  |  |  |
|------------------|---------------------------------------------------------------------------|--|--|--|
| Material         | glass                                                                     |  |  |  |
| craft            | Home Decorative 7oz Glass Candle Jar With Lid                             |  |  |  |
| Sample time      | 1. 5 days if there is glass shape and size                                |  |  |  |
|                  | 2. 15 days, if you need new shapes and sizes glass                        |  |  |  |
| Packing          | The usual packing, 4 pieces in the inner box, 48 pieces box               |  |  |  |
| Product Capacity | 500,000 ~ 1,000,000 pieces per month                                      |  |  |  |
| Delivery time    | Within 35 days after sampling and order confirmed                         |  |  |  |
| Payment terms    | 30% deposit by T / T in advance and balance against copy of B / L         |  |  |  |
| Delivery         | By sea, by air, through express and shipping agent acceptable             |  |  |  |
|                  | 1. Home decorations glass candle jar from high quality                    |  |  |  |
| Product Features | 2. Suitable for use at hotel, home, etc.                                  |  |  |  |
|                  | 3. Meet the ASTM Test                                                     |  |  |  |
|                  |                                                                           |  |  |  |
|                  | 1. Various designs and sizes for selection                                |  |  |  |
|                  | 2 Any color painted, cool, plating, laser model Processing cutter         |  |  |  |
| For your choice  | 3. Special package as shrink film, color gift box, white gift box, etc.   |  |  |  |
|                  | 4. We are the exclusive employee of quality control                       |  |  |  |
|                  | 5. We have a professional workshop and warehouse for ensure delivery time |  |  |  |