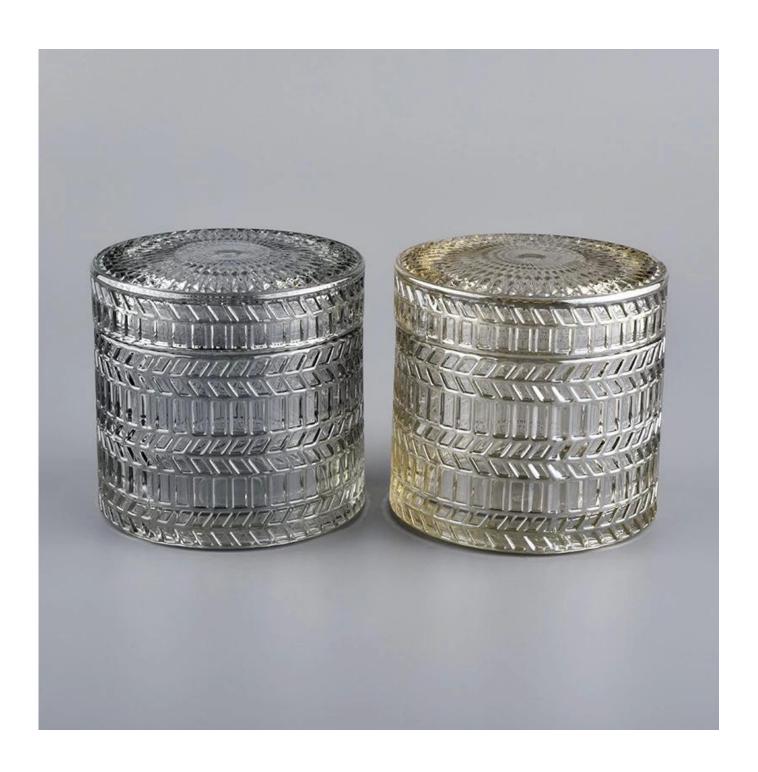

## **Home Decorative 7oz Glass Candle Jar With Lid**

- 1) Sunny Group has offered glassware for 26 years with all kinds of products being exported to more than 30 countries and regions.
- 2) Focusing on luxury fragrance products in the latest 10 years, Sunny Glassware is the supplier of 80% fragrance brands in the United States.
- 3) Sunny adapts extra six steps for inspection of shipments. No (major) quality complaints on products produced for nine consecutive years.

| Item number.     | SGHYJ20051905                                                             |  |  |  |
|------------------|---------------------------------------------------------------------------|--|--|--|
| Material         | glass                                                                     |  |  |  |
| craft            | Home Decorative 7oz Glass Candle Jar With Lid                             |  |  |  |
| Sample time      | 1. 5 days if there is glass shape and size                                |  |  |  |
|                  | 2. 15 days, if you need new shapes and sizes glass                        |  |  |  |
| Packing          | The usual packing, 4 pieces in the inner box, 48 pieces box               |  |  |  |
| Product Capacity | 500,000 ~ 1,000,000 pieces per month                                      |  |  |  |
| Delivery time    | Within 35 days after sampling and order confirmed                         |  |  |  |
| Payment terms    | 30% deposit by T / T in advance and balance against copy of B / L         |  |  |  |
| Delivery         | By sea, by air, through express and shipping agent acceptable             |  |  |  |
|                  | 1. Home decorations glass candle jar from high quality                    |  |  |  |
| Product Features | 2. Suitable for use at hotel, home, etc.                                  |  |  |  |
|                  | 3. Meet the ASTM Test                                                     |  |  |  |
|                  |                                                                           |  |  |  |
|                  | 1. Various designs and sizes for selection                                |  |  |  |
|                  | 2 Any color painted, cool, plating, laser model Processing cutter         |  |  |  |
| For your choice  | 3. Special package as shrink film, color gift box, white gift box, etc.   |  |  |  |
|                  | 4. We are the exclusive employee of quality control                       |  |  |  |
|                  | 5. We have a professional workshop and warehouse for ensure delivery time |  |  |  |