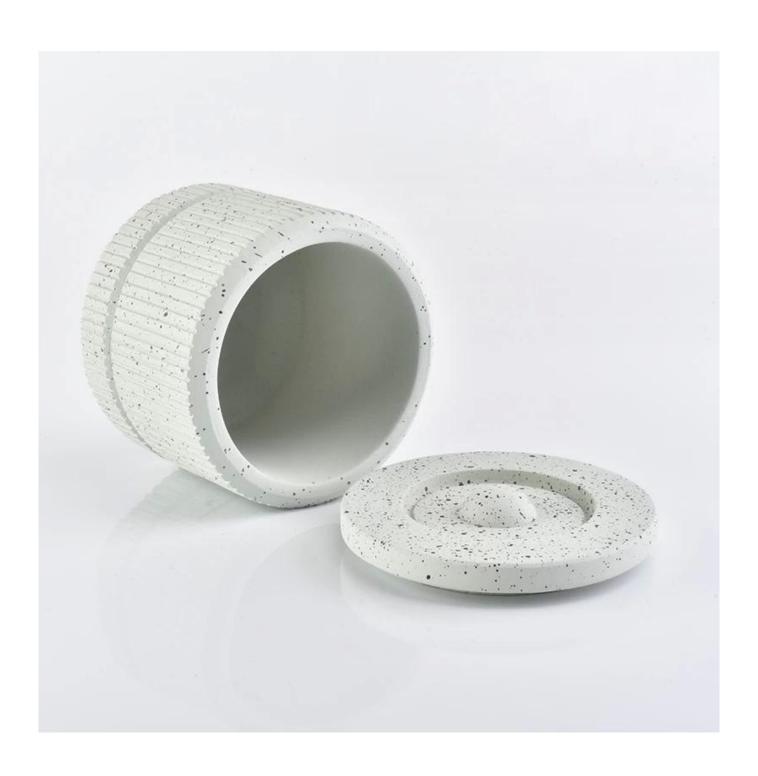

Q3: What kind of lids you can offer?

We can provide lids in different materials like glass, ceramic, metal, wood, concrete and plastic ect.

Q4: Do you have certification for your products?

Yes, for the glassware, have ASTM. CA65 test, FDA etc.