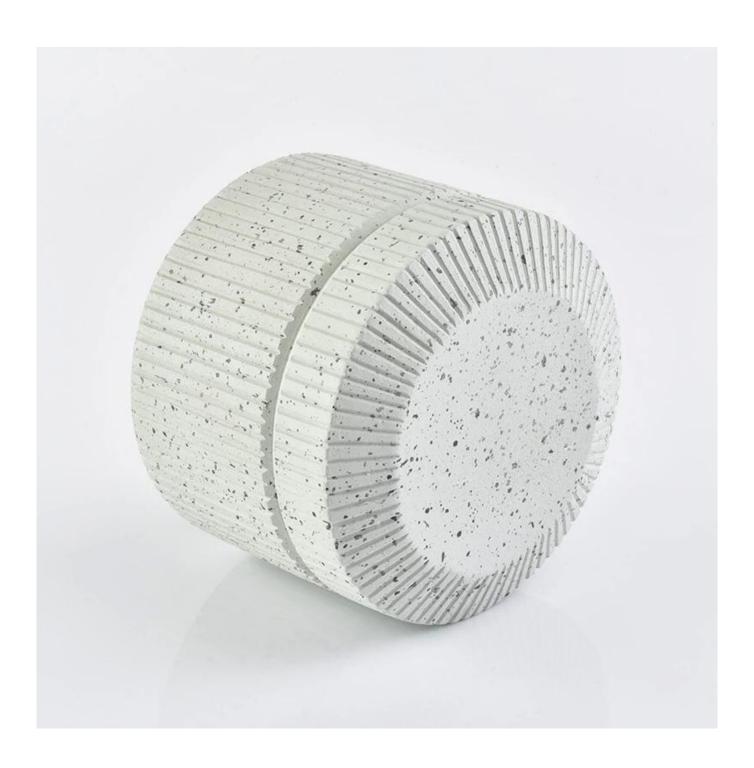

#### feature of product

- 1. High quality home decorative glass incense bottle.
- 2. Applicable to hotel, wedding, etc.
- 3. Meet the function of ASTM test products.