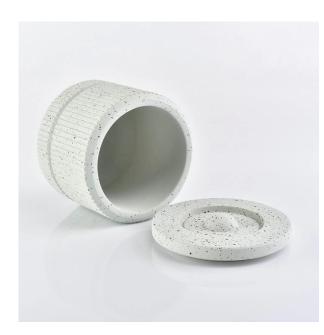

## MAIN PRODUCTS

Glass Candle Vessel

Ceramic Candle jar

Diffuser Bottles

Cement Candle jar

- . Decorative dinner in the bar or bar
- . Suitable for families, hotels or gardens
- . Special lover gift
- . Any chance of decoration