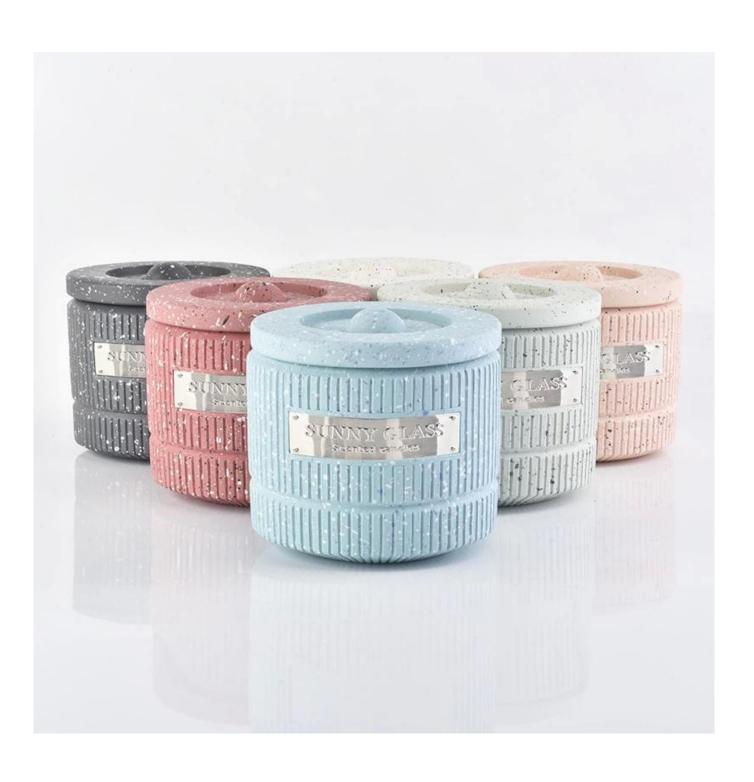

## MAIN PRODUCTS

Glass Candle Vessel

Ceramic Candle jar

Diffuser Bottles

Cement Candle jar

- . Decorative dinner in the bar or bar
- . Suitable for families, hotels or gardens
- . Special lover gift
- . Any chance of decoration

#### feature of product

- 1. High quality home decorative glass incense bottle.
- 2. Applicable to hotel, wedding, etc.
- 3. Meet the function of ASTM test products.