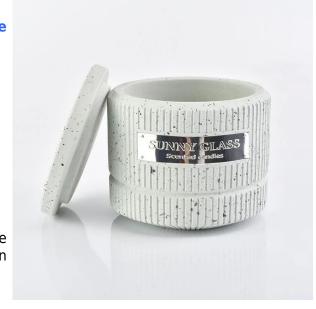

## MAIN PRODUCTS

Glass Candle Vessel

Ceramic Candle jar

Diffuser Bottles

Cement Candle jar

- . Decorative dinner in the bar or bar
- . Suitable for families, hotels or gardens
- . Special lover gift
- . Any chance of decoration