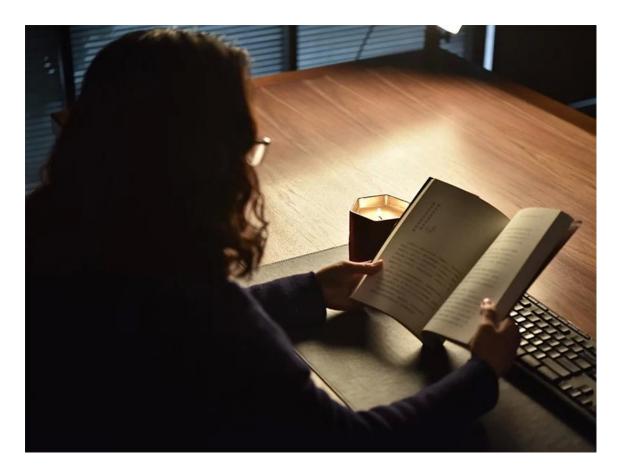

## Flexible size design can be expanded quickly Your market

Top DIA.: 102mm Height: 80mm. Capacity: 385ml. Weight: 448g

We translate your ideas into creative spices products, we sell yourself in the local market.

## MAIN PRODUCTS

Glass Candle Vessel

Ceramic Candle jar

Diffuser Bottles

Cement Candle jar

- . Decorative dinner in the bar or bar
- . Suitable for families, hotels or gardens
- . Special lover gift
- . Any chance of decoration