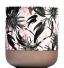

## Flexible size design can be expanded quickly Your market

Top DIA.: 88mm

Bottom diameter:50mm

Height: 100mm. Capacity: 415ml. Weight: 370g

We translate your ideas into creative spices products, we sell yourself in the local market.

#### feature of product

- 1. High quality home decorative glass incense bottle.
- 2. Applicable to hotel, wedding, etc.
- 3. Meet the function of ASTM test products.