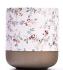

## Flexible size design can be expanded quickly Your market

Top DIA.: 88mm

Bottom diameter:50mm

Height: 100mm. Capacity: 415ml. Weight: 370g

We translate your ideas into creative spices products, we sell yourself in the local market.

#### feature of product

- 1. High quality home decorative glass incense bottle.
- 2. Applicable to hotel, wedding, etc.
- 3. Meet the function of ASTM test products.