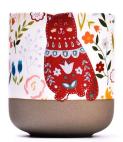

## Flexible size design can be expanded quickly Your market

Top DIA.: 88mm

Bottom diameter:50mm

Height: 100mm. Capacity: 415ml. Weight: 370g

We translate your ideas into creative spices products, we sell yourself in the local market.

#### feature of product

- 1. High quality home decorative glass incense bottle.
- 2. Applicable to hotel, wedding, etc.
- 3. Meet the function of ASTM test products.