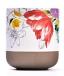

## Flexible size design can be expanded quickly Your market

Top DIA.: 88mm

Bottom diameter:50mm

Height: 100mm. Capacity: 415ml. Weight: 370g

We translate your ideas into creative spices products, we sell yourself in the local market.

#### feature of product

- 1. High quality home decorative glass incense bottle.
- 2. Applicable to hotel, wedding, etc.
- 3. Meet the function of ASTM test products.