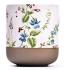

## Flexible size design can be expanded quickly Your market

Top DIA.: 88mm

Bottom diameter:50mm

Height: 100mm. Capacity: 415ml. Weight: 370g

We translate your ideas into creative spices products, we sell yourself in the local market.

#### feature of product

- 1. High quality home decorative glass incense bottle.
- 2. Applicable to hotel, wedding, etc.
- 3. Meet the function of ASTM test products.