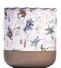

## Flexible size design can be expanded quickly Your market

Top DIA.: 88mm

Bottom diameter:50mm

Height: 100mm. Capacity: 415ml. Weight: 370g

We translate your ideas into creative spices products, we sell yourself in the local market.

#### feature of product

- 1. High quality home decorative glass incense bottle.
- 2. Applicable to hotel, wedding, etc.
- 3. Meet the function of ASTM test products.