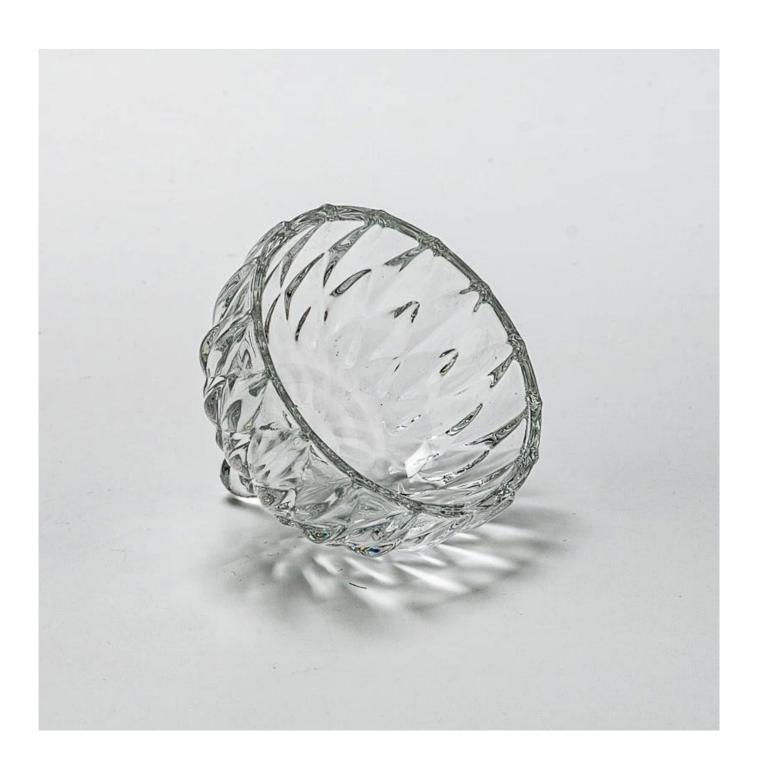

Acorn  $\underline{\text{glass candlestick}} \cdot \text{Hide the light of the forest in the jar}$ 

The glass-like shape restores the full curvature of acorn. When the candle flame is lit, the light refracts between the wavy glass, casting a soft light filter like the morning mist in the forest.