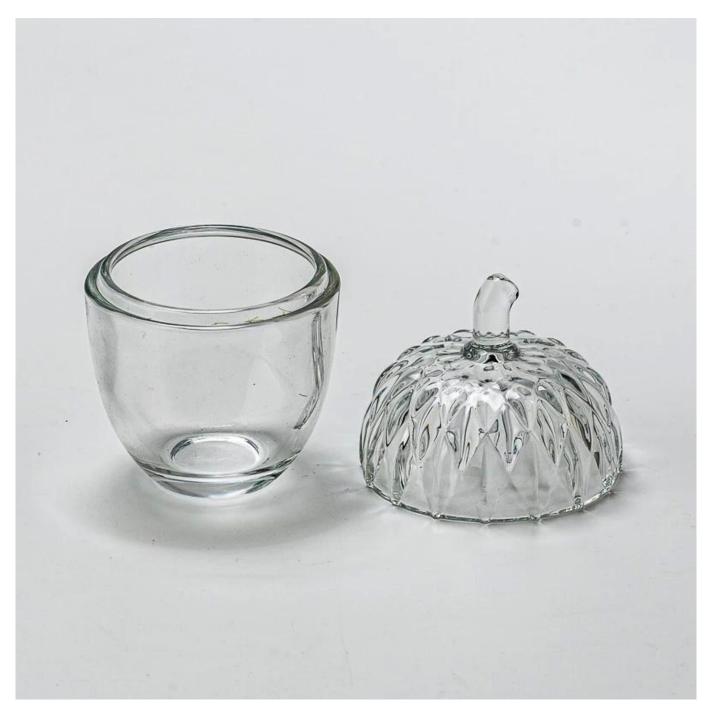

## **Product Description**

| product<br>name   | Home Decor Transparent Acorn Glass Jar Candle Vessel with Lid                                                                                                           |
|-------------------|-------------------------------------------------------------------------------------------------------------------------------------------------------------------------|
| Sample<br>time    | <ol> <li>5 days if there is glass shape and size</li> <li>15 days, if you need new shapes and sizes glass</li> </ol>                                                    |
| Measure           | Item number: SGFT25030303  Jar Top dia: 31 mm Bottom dia: 33 mm Height: 61 mm Max dia:68 mm Weight: 161 g Capacity:108 ml Lid Top dia: 70 mm Height: 56 mm Weight: 97 g |
| Packing           | Normal packing, Individual gift box, PVC box, window box, color box, white box, etc                                                                                     |
| Delivery<br>time  | Within 35 days after the sample and order confirmed                                                                                                                     |
| Payment<br>term   | 30% deposit by T/T in advance and the balance against the copy of B/L                                                                                                   |
| Shipment          | By sea,by air,by Express and your shipping agent is acceptable                                                                                                          |
| Usage<br>Occasion | Home decor, Wedding Decoration, Wedding Favors, Decoration enhancement,                                                                                                 |