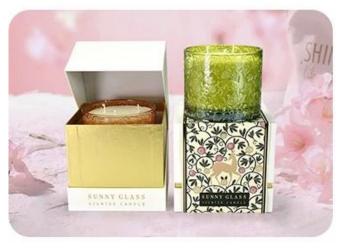

Acorn  $\underline{\text{glass candlestick}} \cdot \text{Hide the light of the forest in the jar}$ 

The glass-like shape restores the full curvature of acorn. When the candle flame is lit, the light refracts between the wavy glass, casting a soft light filter like the morning mist in the forest.

## Accessories - Candle Holder Box

# CANDLE HOLDER BOX SIZE, LOGO, COLOR, LINING, SHAPE CAN BE CUSTOMIZED