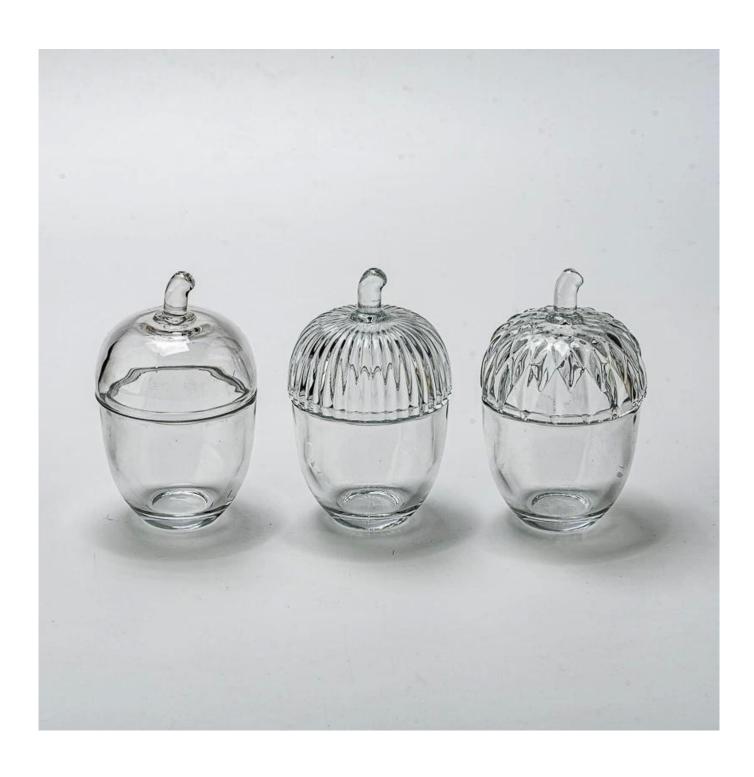

## **Product Description**

| product<br>name   | Home Decor Transparent Acorn Glass Jar Candle Vessel with Lid                                                                                                           |
|-------------------|-------------------------------------------------------------------------------------------------------------------------------------------------------------------------|
| Sample<br>time    | <ol> <li>5 days if there is glass shape and size</li> <li>15 days, if you need new shapes and sizes glass</li> </ol>                                                    |
| Measure           | Item number: SGFT25030303  Jar Top dia: 31 mm Bottom dia: 33 mm Height: 61 mm Max dia:68 mm Weight: 161 g Capacity:108 ml Lid Top dia: 70 mm Height: 56 mm Weight: 97 g |
| Packing           | Normal packing, Individual gift box, PVC box, window box, color box, white box, etc                                                                                     |
| Delivery<br>time  | Within 35 days after the sample and order confirmed                                                                                                                     |
| Payment<br>term   | 30% deposit by T/T in advance and the balance against the copy of B/L                                                                                                   |
| Shipment          | By sea,by air,by Express and your shipping agent is acceptable                                                                                                          |
| Usage<br>Occasion | Home decor, Wedding Decoration, Wedding Favors, Decoration enhancement,                                                                                                 |