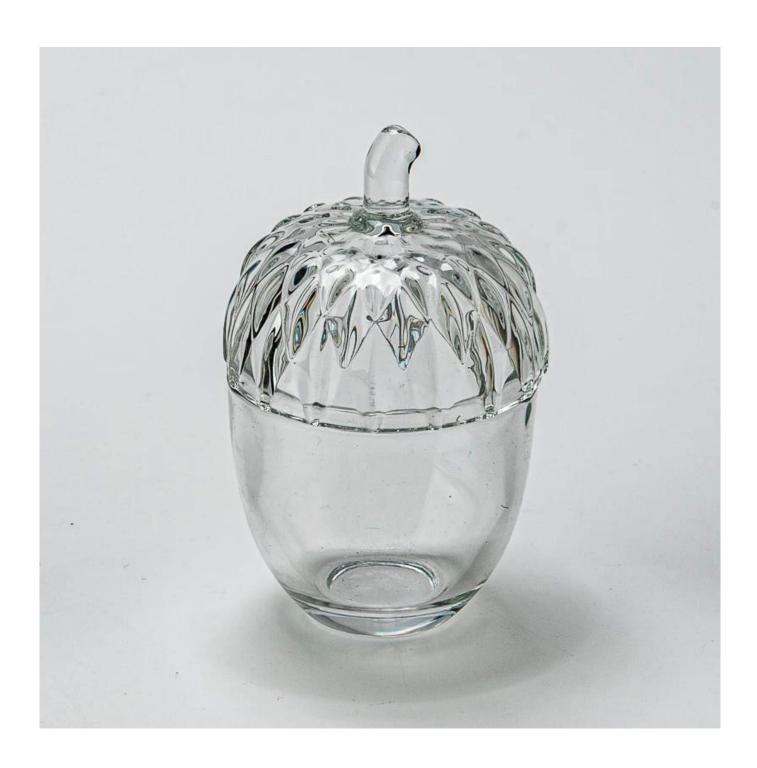

# **Home Decor Transparent Acorn Glass Jar Candle Vessel with Lid**

Acorn  $\underline{\text{glass candlestick}} \cdot \text{Hide the light of the forest in the jar}$ 

The glass-like shape restores the full curvature of acorn. When the candle flame is lit, the light refracts between the wavy glass, casting a soft light filter like the morning mist in the forest.