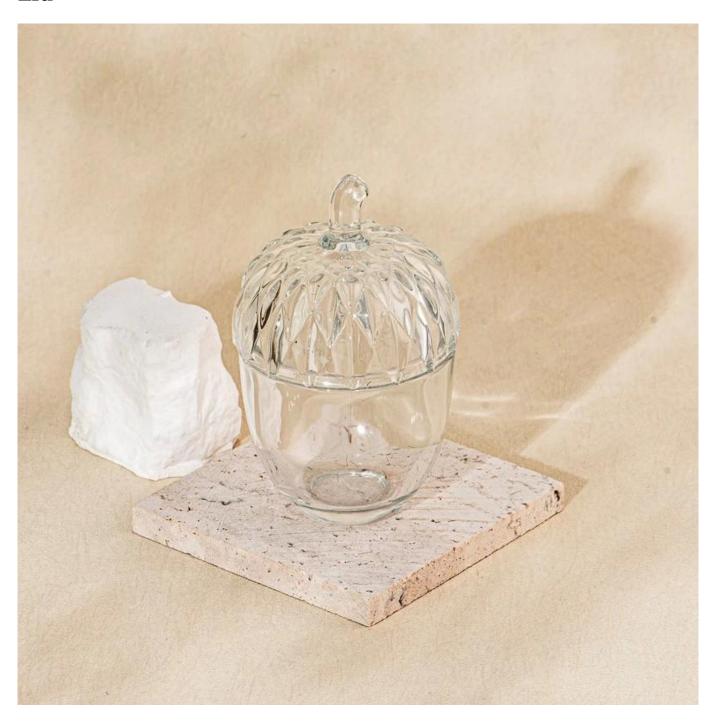

# **Home Decor Transparent Acorn Glass Jar Candle Vessel with Lid**

Acorn  $\underline{\text{glass candlestick}} \cdot \text{Hide the light of the forest in the jar}$ 

The glass-like shape restores the full curvature of acorn. When the candle flame is lit, the light refracts between the wavy glass, casting a soft light filter like the morning mist in the forest.