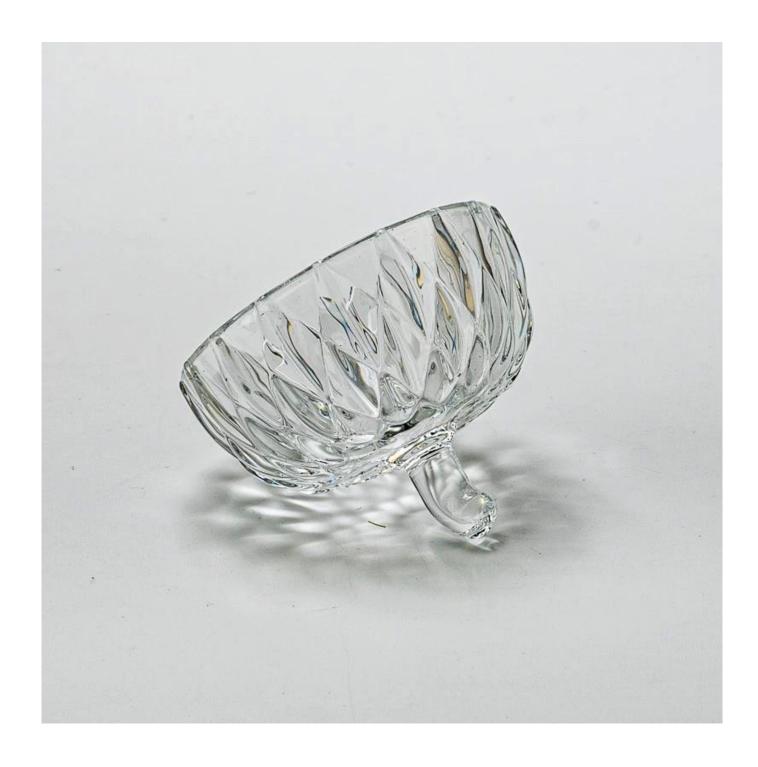

Acorn  $\underline{\text{glass candlestick}} \cdot \text{Hide the light of the forest in the jar}$ 

The glass-like shape restores the full curvature of acorn. When the candle flame is lit, the light refracts between the wavy glass, casting a soft light filter like the morning mist in the forest.