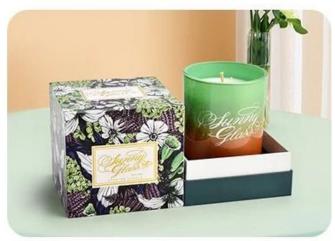

Acorn  $\underline{\text{glass candlestick}} \cdot \text{Hide the light of the forest in the jar}$ 

The glass-like shape restores the full curvature of acorn. When the candle flame is lit, the light refracts between the wavy glass, casting a soft light filter like the morning mist in the forest.

## Accessories - Candle Holder Box

# CANDLE HOLDER BOX SIZE, LOGO, COLOR, LINING, SHAPE CAN BE CUSTOMIZED