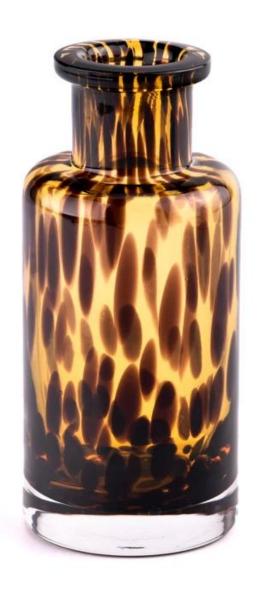

# Home Decor elegant amber glass perfume arom a reed diffuser bottles

Sunny Glasswares not only puts  $\mathsf{OEM}$  /  $\mathsf{ODM}$  orders, but also helps many brands starting from the concepts of the product.

| Sample time      | 1. 5 days if there is a shape and size of the glass<br>2. 15 days, if you need new shapes and glass size |  |  |  |  |  |
|------------------|----------------------------------------------------------------------------------------------------------|--|--|--|--|--|
| To measure       | item number:SGHT23052306 Top Dia: 38mm Bottom dia:80mm Height:119 mm Weight: 358 g Capacity: 268ml       |  |  |  |  |  |
| "Packading       | Normal packaging, single gift box, pvc box, window box, color box, white box, etc.                       |  |  |  |  |  |
| Delivery<br>time | Within 35 days from the confirmation of the sample and the order                                         |  |  |  |  |  |
| Payment<br>term  | 30% deposit from T/T in advance and balance with respect to the copy of B/L                              |  |  |  |  |  |
| Shipping         | By sea, by air, by Express and your shipping agent is acceptable                                         |  |  |  |  |  |
|                  | Home furnishings, wedding decoration, favors, improvement of decoration                                  |  |  |  |  |  |