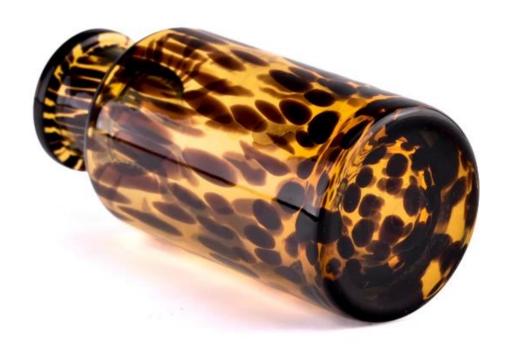

# Home Decor elegant amber glass perfume arom a reed diffuser bottles

Sunny Glasswares not only puts  $\mathsf{OEM}$  /  $\mathsf{ODM}$  orders, but also helps many brands starting from the concepts of the product.

| Sample time      | 1. 5 days if there is a shape and size of the glass<br>2. 15 days, if you need new shapes and glass size |  |  |  |  |  |
|------------------|----------------------------------------------------------------------------------------------------------|--|--|--|--|--|
| To measure       | item number:SGHT23052306 Top Dia: 38mm Bottom dia:80mm Height:119 mm Weight: 358 g Capacity: 268ml       |  |  |  |  |  |
| "Packading       | Normal packaging, single gift box, pvc box, window box, color box, white box, etc.                       |  |  |  |  |  |
| Delivery<br>time | Within 35 days from the confirmation of the sample and the order                                         |  |  |  |  |  |
| Payment<br>term  | 30% deposit from T/T in advance and balance with respect to the copy of B/L                              |  |  |  |  |  |
| Shipping         | By sea, by air, by Express and your shipping agent is acceptable                                         |  |  |  |  |  |
|                  | Home furnishings, wedding decoration, favors, improvement of decoration                                  |  |  |  |  |  |