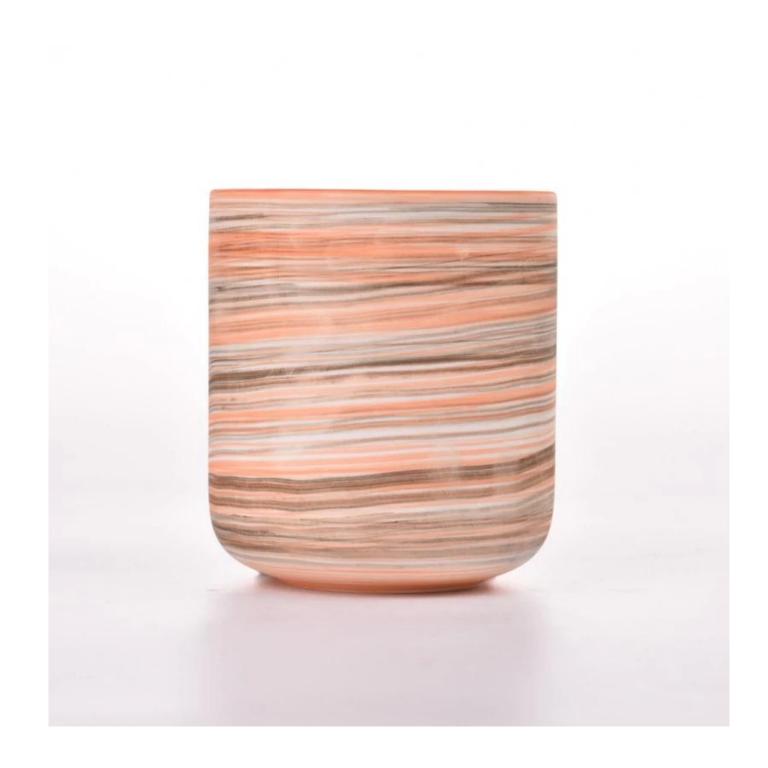

Handcrafted clay  $\underline{candle jar} \times naturally coarse sand glaze$ 

The handcrafted clay body is coated with coarse-grained glaze, and the powdery mist color reveals the original texture of sand and gravel - like the coastal rocks kissed by the sunset.