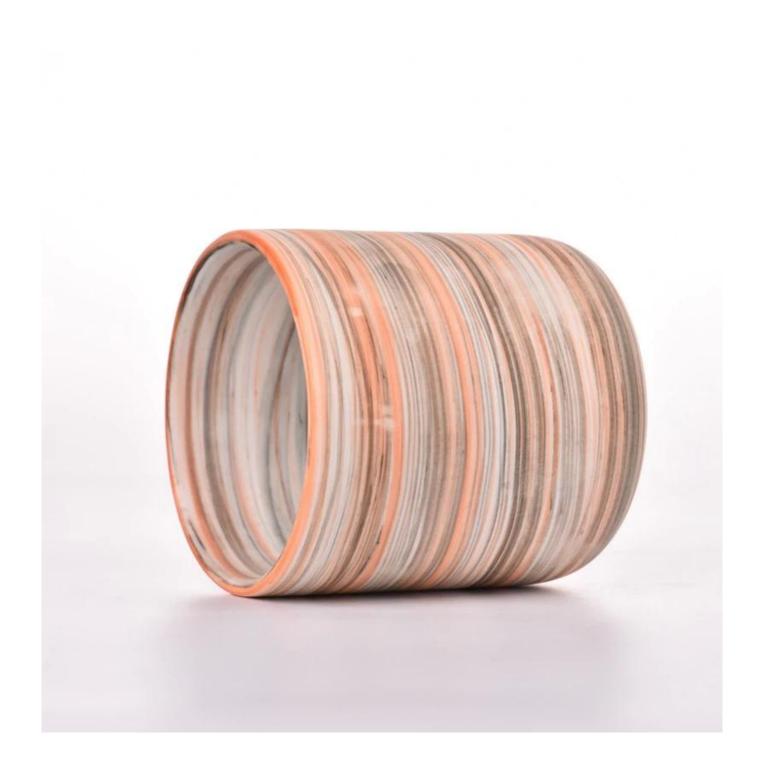

Handcrafted clay  $\underline{candle jar} \times naturally coarse sand glaze$ 

The handcrafted clay body is coated with coarse-grained glaze, and the powdery mist color reveals the original texture of sand and gravel - like the coastal rocks kissed by the sunset.