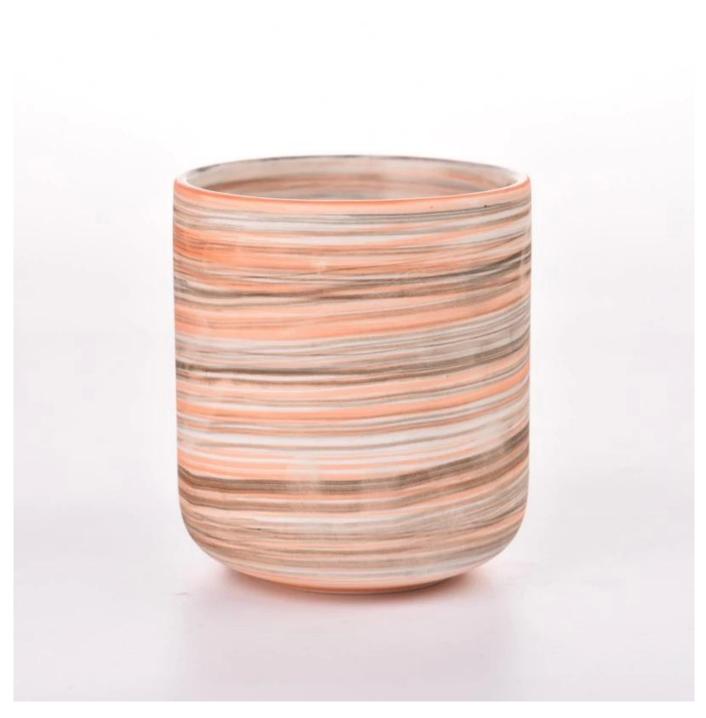

## **Product Description**

| product<br>name   | Home Decor Colored Ceramic Vessel Empty Candle Jar Supplying                                                                      |
|-------------------|-----------------------------------------------------------------------------------------------------------------------------------|
| Sample<br>time    | <ol> <li>5 days if there is glass shape and size</li> <li>15 days if you need new shapes and sizes glass</li> </ol>               |
| Measure           | Item Number: SGMK23041516<br>Top dia: 87mm<br>Bottom dia: 50mm<br>Height: 96mm<br>Weight: 338g<br>Capacity: 391ml<br>MOQ: 3000pcs |
| Packing           | Normal packing,Individual gift box, PVC box, window box, color box, white box, etc                                                |
| Delivery<br>time  | Within 35 days after the sample and order confirmed                                                                               |
| Payment<br>term   | 30% deposit by T/T in advance and the balance against the copy of B/L                                                             |
| Shipment          | By sea, by air, by Express, your shipping agent is acceptable                                                                     |
| Usage<br>Occasion | Home decor,Wedding Decoration,Wedding Favors,Decoration enhancement,                                                              |

Handcrafted clay  $\underline{candle jar} \times naturally coarse sand glaze$ 

The handcrafted clay body is coated with coarse-grained glaze, and the powdery mist color reveals the original texture of sand and gravel - like the coastal rocks kissed by the sunset.