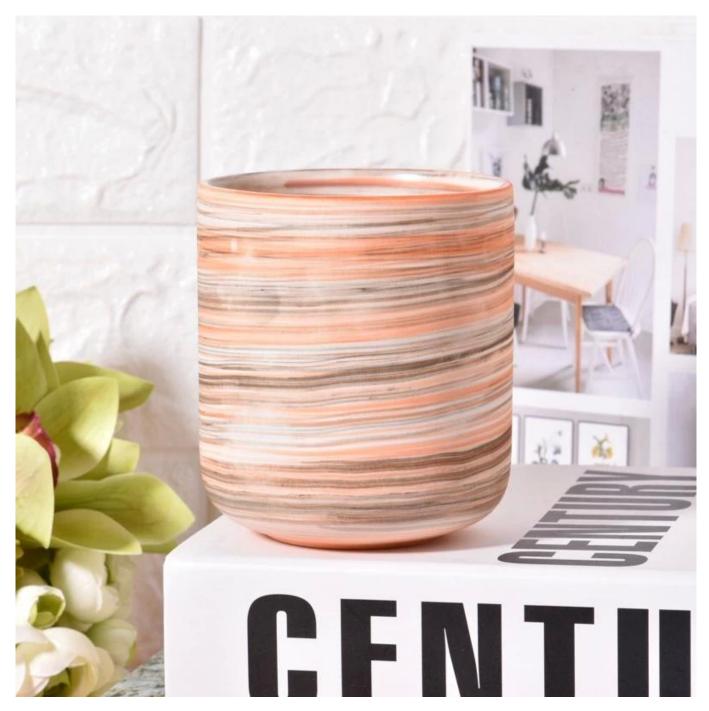

Handcrafted clay  $\underline{candle jar} \times naturally coarse sand glaze$ 

The handcrafted clay body is coated with coarse-grained glaze, and the powdery mist color reveals the original texture of sand and gravel - like the coastal rocks kissed by the sunset.