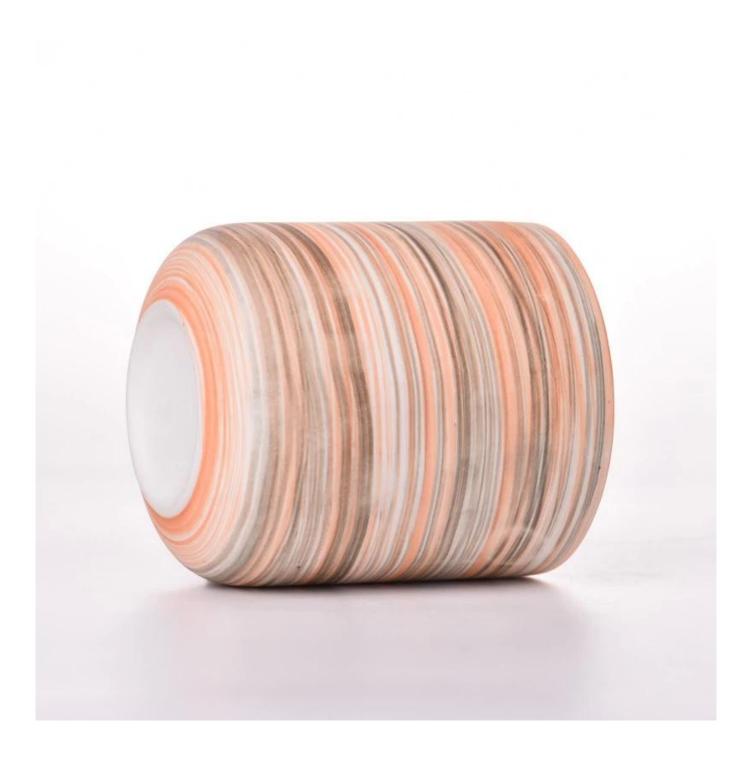

Handcrafted clay  $\underline{candle jar} \times naturally coarse sand glaze$ 

The handcrafted clay body is coated with coarse-grained glaze, and the powdery mist color reveals the original texture of sand and gravel - like the coastal rocks kissed by the sunset.