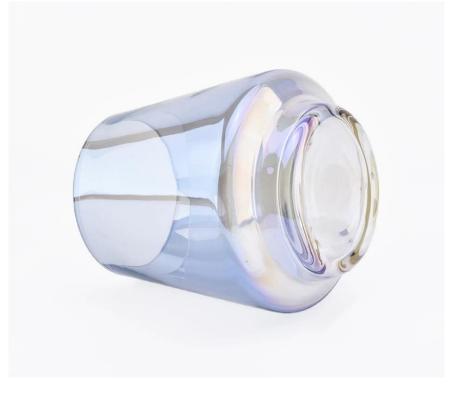

# Home decoration blue glossy glass candle jar

Home decor smooth glass candle jar for wedding decor or home decor.

Sunny Glassware not only makes OEM/ODM orders, but also helps many brands start with product concepts.

# Flexible size design can quickly expand your market

. Top diameter: 75 mm . Bottom diameter: 70 mm

. Height: 92 mm . Maximum diameter:

### 104 mm

. Weight: 250 grams . Capacity: 435ml

We turn your ideas into creative fragrance products and sell them in the local market.