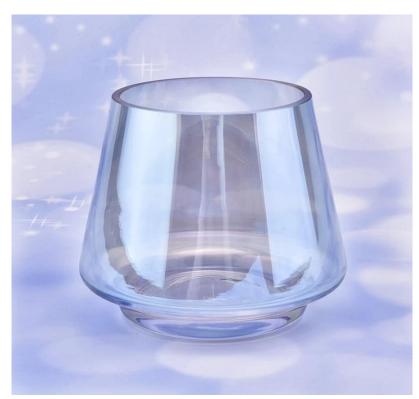

# Home decoration blue glossy glass candle jar

Home decor smooth glass candle jar for wedding decor or home decor.

Sunny Glassware not only makes OEM/ODM orders, but also helps many brands start with product concepts.

# Flexible size design can quickly expand your market

. Top diameter: 75 mm . Bottom diameter: 70 mm

. Height: 92 mm . Maximum diameter:

### 104 mm

. Weight: 250 grams . Capacity: 435ml

We turn your ideas into creative fragrance products and sell them in the local market.