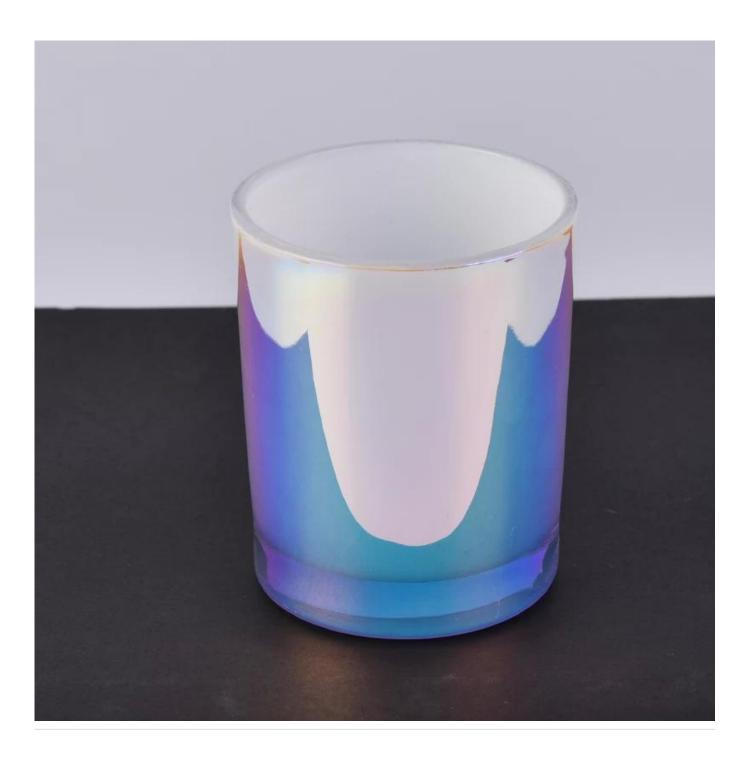

## **Production Details**

| Size             | Item NO:SGJG88100<br>Top dia:88mm<br>Bottom dia:85mm<br>Height:100mm<br>Weight:395g<br>Capacity:400ml                                                                                                                                             |
|------------------|---------------------------------------------------------------------------------------------------------------------------------------------------------------------------------------------------------------------------------------------------|
| Samples time     | MOQ:1000pcs<br>1. 5 days if at exist shaped and size<br>2. 15 days if need new shape or size                                                                                                                                                      |
| Packing          | Normal packing,Individual gift box, PVC box, window box, color box, white box, etc.                                                                                                                                                               |
| Product Capacity | 500,000~1,000,000 pcs per month                                                                                                                                                                                                                   |
| Delivery time    | Within 35 days after the sample and order confirmed                                                                                                                                                                                               |
| Payment terms    | 30% deposit by T/T in advance and the balance against the copy of $B/L$                                                                                                                                                                           |
| Shipment         | By sea,by air,by Express and your shipping agent is acceptable                                                                                                                                                                                    |
| Product Features | <ol> <li>Hand made ceramic candle jar</li> <li>Ceramic container suitable for used in pub, home, restaurants, hotel,etc</li> <li>Professional Q/C for quality control</li> <li>Competitive price and quality</li> <li>Soonest shipment</li> </ol> |