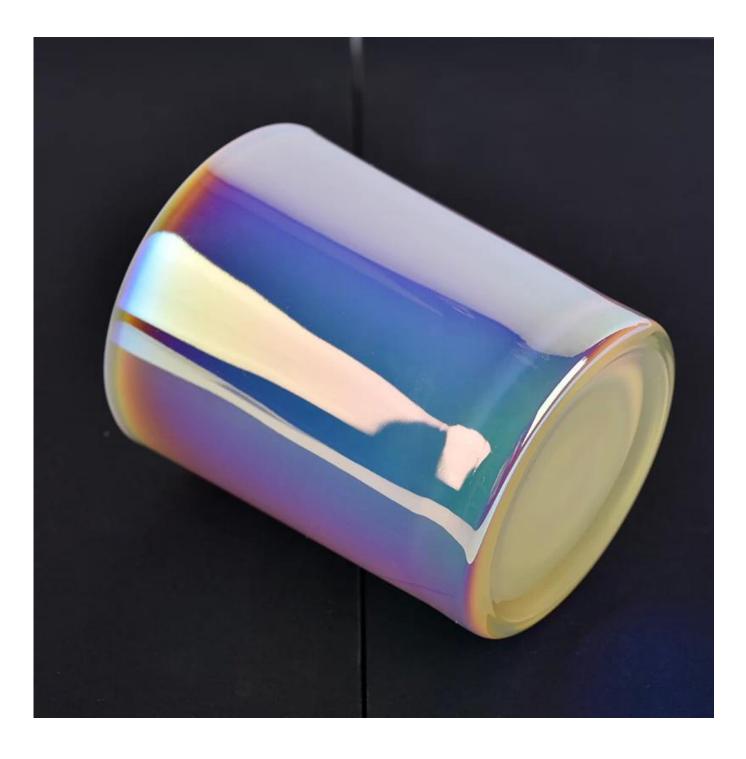

## **Production Details**

| Size             | Item NO:SGJG88100<br>Top dia:88mm<br>Bottom dia:85mm<br>Height:100mm<br>Weight:395g<br>Capacity:400ml                                                                                                                                             |
|------------------|---------------------------------------------------------------------------------------------------------------------------------------------------------------------------------------------------------------------------------------------------|
| Samples time     | MOQ:1000pcs<br>1. 5 days if at exist shaped and size<br>2. 15 days if need new shape or size                                                                                                                                                      |
| Packing          | Normal packing,Individual gift box, PVC box, window box, color box, white box, etc.                                                                                                                                                               |
| Product Capacity | 500,000~1,000,000 pcs per month                                                                                                                                                                                                                   |
| Delivery time    | Within 35 days after the sample and order confirmed                                                                                                                                                                                               |
| Payment terms    | 30% deposit by T/T in advance and the balance against the copy of $B/L$                                                                                                                                                                           |
| Shipment         | By sea,by air,by Express and your shipping agent is acceptable                                                                                                                                                                                    |
| Product Features | <ol> <li>Hand made ceramic candle jar</li> <li>Ceramic container suitable for used in pub, home, restaurants, hotel,etc</li> <li>Professional Q/C for quality control</li> <li>Competitive price and quality</li> <li>Soonest shipment</li> </ol> |