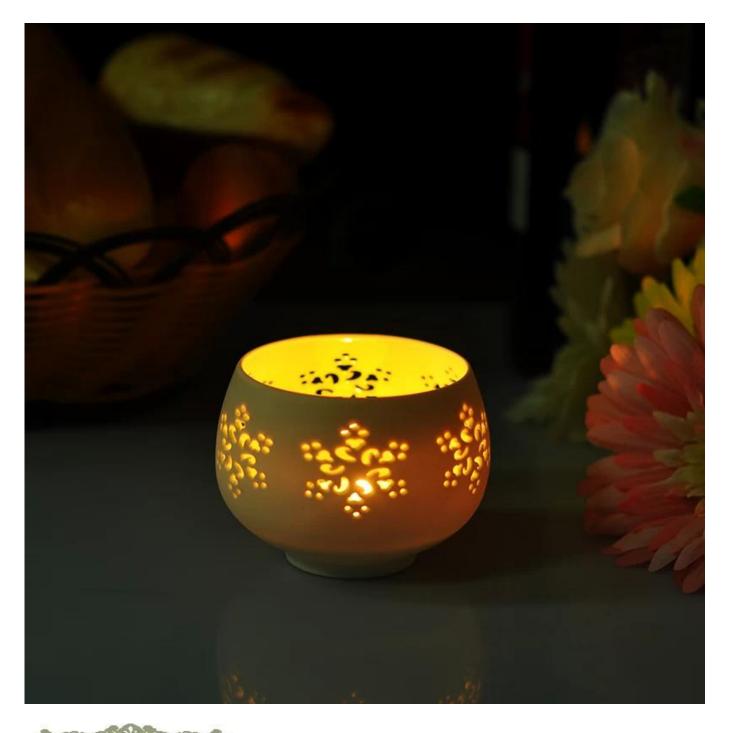

## Product Details

| Product Details  |                                                                            |
|------------------|----------------------------------------------------------------------------|
| Item No.         | SGJH15051403                                                               |
| Material         | Ceramic tealight holders                                                   |
| Process          | Handmade ceramic tealight holders                                          |
| Samples time     | 1. 5 days if at exist shaped and size of glass                             |
|                  | 2. 15 days if need new shape or size of glass                              |
| Packing          | Normal packing,48 pcs/ctn,egg divider                                      |
| Product Capacity | 500,000~1,000,000 pcs per month                                            |
| Delivery time    | Within 35 days after the sample and order confirmed                        |
| Payment terms    | 30% deposit by T/T in advance and the balance against the copy of B/L      |
| Shipment         | By sea, by air, by Express and your shipping agent is acceptable           |
|                  | 1. Handmade ceramic candle holders with high quality                       |
| Product Features | 2. Suitable for used in hotel, home, etc.                                  |
|                  | 3. It is eco-friendly                                                      |
|                  | 4. Meet FDA test , CA 65 test                                              |
|                  | 1. Different designs and sizes for choice                                  |
|                  | 2 .Any color painted, frost, electroplate, pattern laser carver processing |
| For your choices | 3. Special package like shrink wrap, color gift box, white gift box etc.   |
|                  | 4. We have exclusive workers for quality control                           |
|                  | 5. We have professional workshop and warehouse to ensure the delivery time |
|                  |                                                                            |
|                  |                                                                            |