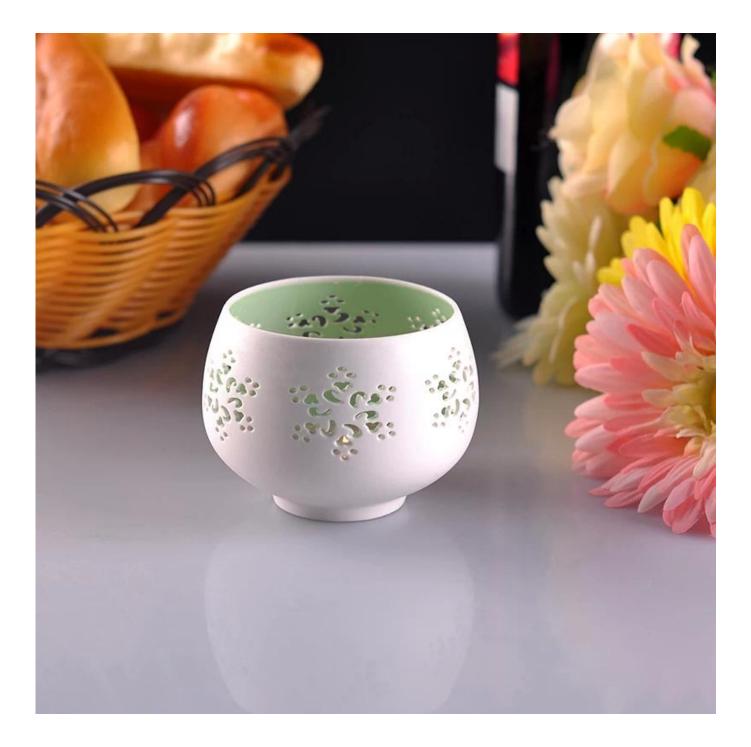

## Product Details

| Product Details  |                                                                            |
|------------------|----------------------------------------------------------------------------|
| Item No.         | SGJH15051403                                                               |
| Material         | Ceramic tealight holders                                                   |
| Process          | Handmade ceramic tealight holders                                          |
| Samples time     | 1. 5 days if at exist shaped and size of glass                             |
|                  | 2. 15 days if need new shape or size of glass                              |
| Packing          | Normal packing,48 pcs/ctn,egg divider                                      |
| Product Capacity | 500,000~1,000,000 pcs per month                                            |
| Delivery time    | Within 35 days after the sample and order confirmed                        |
| Payment terms    | 30% deposit by T/T in advance and the balance against the copy of B/L      |
| Shipment         | By sea, by air, by Express and your shipping agent is acceptable           |
|                  | 1. Handmade ceramic candle holders with high quality                       |
| Product Features | 2. Suitable for used in hotel, home, etc.                                  |
|                  | 3. It is eco-friendly                                                      |
|                  | 4. Meet FDA test , CA 65 test                                              |
|                  | 1. Different designs and sizes for choice                                  |
|                  | 2 .Any color painted, frost, electroplate, pattern laser carver processing |
| For your choices | 3. Special package like shrink wrap, color gift box, white gift box etc.   |
|                  | 4. We have exclusive workers for quality control                           |
|                  | 5. We have professional workshop and warehouse to ensure the delivery time |
|                  |                                                                            |
|                  |                                                                            |