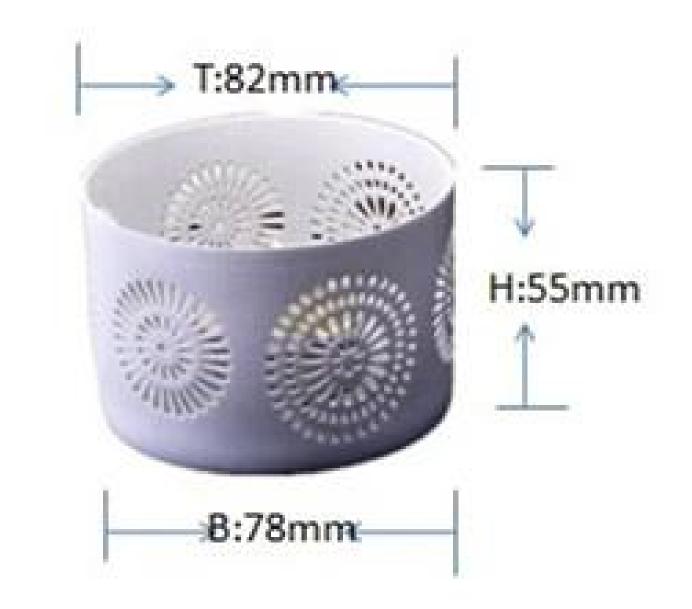

## Hollow out ceramic candle container

| B:78mm | ↓<br>H:55mm | ltem<br>name       | Hollow out ceramic candle container                                                                                                                                                                  |
|--------|-------------|--------------------|------------------------------------------------------------------------------------------------------------------------------------------------------------------------------------------------------|
|        |             | ltem No.           | SGJH001                                                                                                                                                                                              |
|        |             | Size               | T:82mm*B:78mm*H:55mm                                                                                                                                                                                 |
|        |             | Brand              | Sunny Glassware                                                                                                                                                                                      |
|        |             | Sample<br>time     | <ul><li>1.5 days if at exist shape and size of products</li><li>2.15 days if need new shape and size of products</li></ul>                                                                           |
|        |             | Packing            | Normal safety packing 24pcs/36pcs/48pcs<br>etc. per export carton with egg divider                                                                                                                   |
|        |             | MOQ                | 5000pcs                                                                                                                                                                                              |
|        |             | Delivery<br>time   | Within 35 days after order confirmed                                                                                                                                                                 |
|        |             | Payment<br>terms   | 30% deposit by T/T in advance, the balance after showing the copy of B/L                                                                                                                             |
|        |             | Product<br>feature | <ol> <li>High quality and competitve prices</li> <li>Meet FDA, SGS,LFGB etc. test</li> <li>Eco-friendly</li> <li>Widely apply to Wedding, party, home,<br/>bar etc.</li> <li>Machine made</li> </ol> |