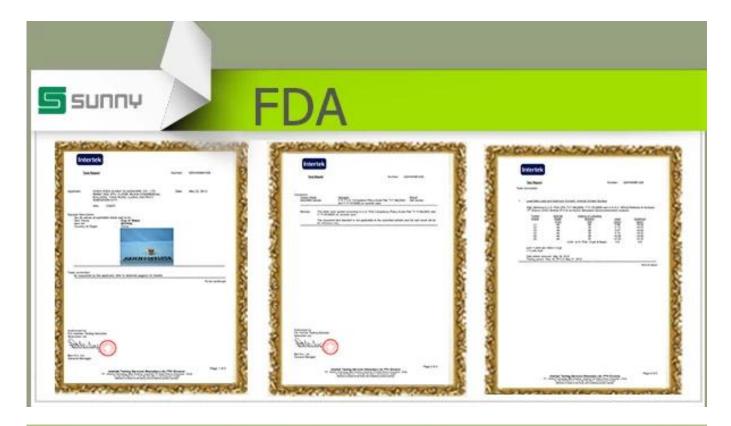

## Hollow out ceramic candle container

| B:78mm | ↓<br>H:55mm | ltem<br>name       | Hollow out ceramic candle container                                                                                                                                                                  |
|--------|-------------|--------------------|------------------------------------------------------------------------------------------------------------------------------------------------------------------------------------------------------|
|        |             | ltem No.           | SGJH001                                                                                                                                                                                              |
|        |             | Size               | T:82mm*B:78mm*H:55mm                                                                                                                                                                                 |
|        |             | Brand              | Sunny Glassware                                                                                                                                                                                      |
|        |             | Sample<br>time     | <ul><li>1.5 days if at exist shape and size of products</li><li>2.15 days if need new shape and size of products</li></ul>                                                                           |
|        |             | Packing            | Normal safety packing 24pcs/36pcs/48pcs<br>etc. per export carton with egg divider                                                                                                                   |
|        |             | MOQ                | 5000pcs                                                                                                                                                                                              |
|        |             | Delivery<br>time   | Within 35 days after order confirmed                                                                                                                                                                 |
|        |             | Payment<br>terms   | 30% deposit by T/T in advance, the balance after showing the copy of B/L                                                                                                                             |
|        |             | Product<br>feature | <ol> <li>High quality and competitve prices</li> <li>Meet FDA, SGS,LFGB etc. test</li> <li>Eco-friendly</li> <li>Widely apply to Wedding, party, home,<br/>bar etc.</li> <li>Machine made</li> </ol> |