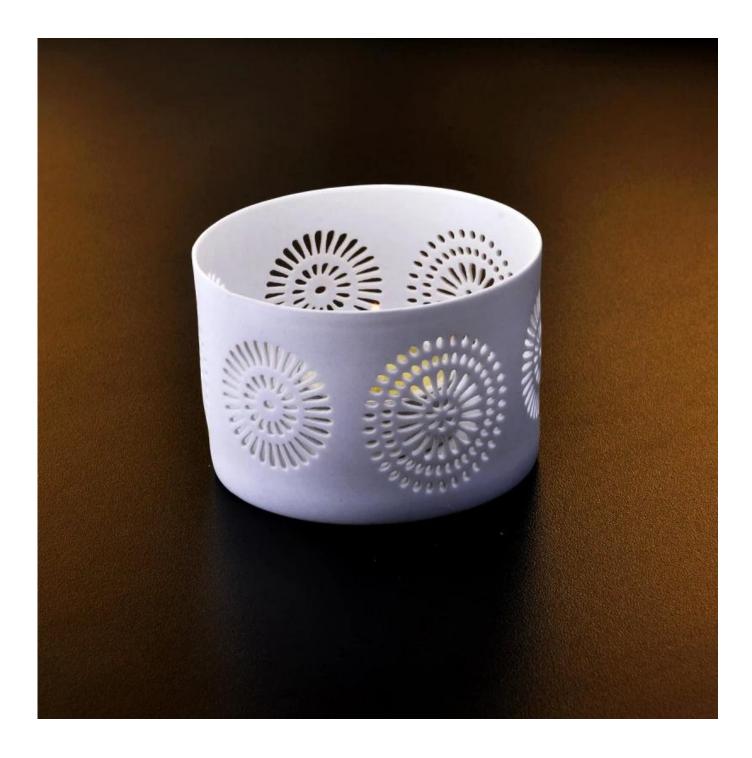

## Hollow out ceramic candle container

| B:78mm | ↓<br>H:55mm | ltem<br>name       | Hollow out ceramic candle container                                                                                                                                                                  |
|--------|-------------|--------------------|------------------------------------------------------------------------------------------------------------------------------------------------------------------------------------------------------|
|        |             | ltem No.           | SGJH001                                                                                                                                                                                              |
|        |             | Size               | T:82mm*B:78mm*H:55mm                                                                                                                                                                                 |
|        |             | Brand              | Sunny Glassware                                                                                                                                                                                      |
|        |             | Sample<br>time     | <ul><li>1.5 days if at exist shape and size of products</li><li>2.15 days if need new shape and size of products</li></ul>                                                                           |
|        |             | Packing            | Normal safety packing 24pcs/36pcs/48pcs<br>etc. per export carton with egg divider                                                                                                                   |
|        |             | MOQ                | 5000pcs                                                                                                                                                                                              |
|        |             | Delivery<br>time   | Within 35 days after order confirmed                                                                                                                                                                 |
|        |             | Payment<br>terms   | 30% deposit by T/T in advance, the balance after showing the copy of B/L                                                                                                                             |
|        |             | Product<br>feature | <ol> <li>High quality and competitve prices</li> <li>Meet FDA, SGS,LFGB etc. test</li> <li>Eco-friendly</li> <li>Widely apply to Wedding, party, home,<br/>bar etc.</li> <li>Machine made</li> </ol> |