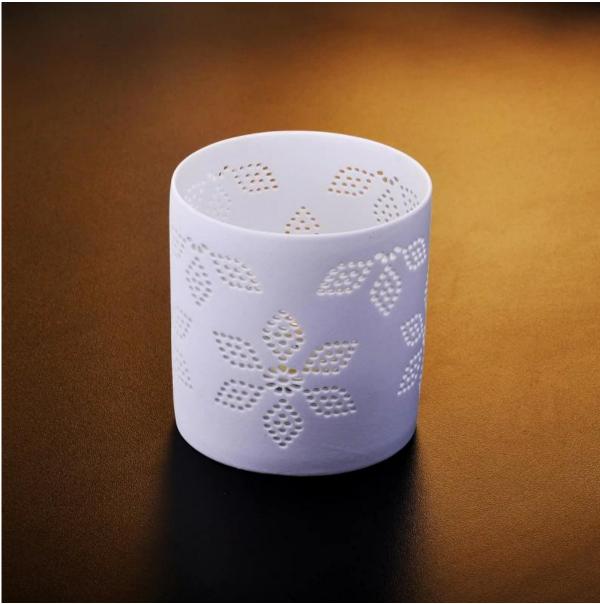

## **Product Photo**

Reated link[http://okcandle.7cee.com/products/laser-engraving-glass-candle-holder.html#.VARLMtIYCzE
Company Show[]