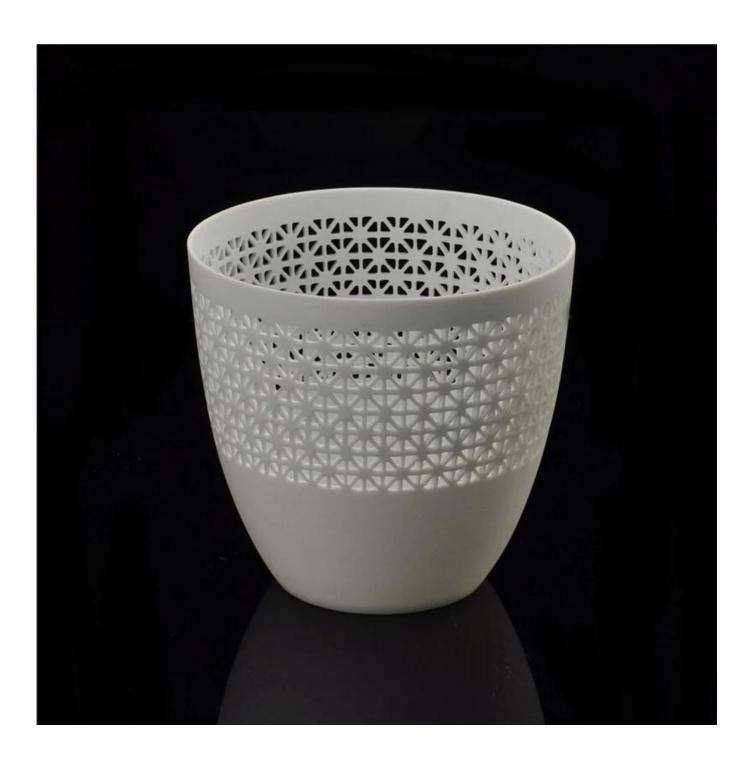

## **Hollow Pattern Ceramic Candle Holder Wholesale**

| Item name          | Hollow Pattern Ceramic Candle Holder Wholesale                                                                                                     |
|--------------------|----------------------------------------------------------------------------------------------------------------------------------------------------|
| Item No.           | SGJH15111905                                                                                                                                       |
| Size               | T:90mm*B:50mm*H:90mm                                                                                                                               |
| Weight             | 74g                                                                                                                                                |
| Sample<br>time     | 1.5 days if at exist shape and size of products<br>2.15 days if need new shape and size of products                                                |
| Packing            | Normal safety packing 24pcs/36pcs/48pcs etc. per export carton with egg divider                                                                    |
| MOQ                | 5000pcs                                                                                                                                            |
| Delivery<br>time   | Within 35 days after order confirmed                                                                                                               |
| Payment<br>terms   | 30% deposit by T/T in advance, the balance after showing the copy of B/L                                                                           |
| Product<br>feature | 1.High quality and competitve prices 2.Meet FDA, SGS,LFGB etc. test 3.Eco-friendly 4.Widely apply to Wedding, party, home, bar etc. 5.Machine made |