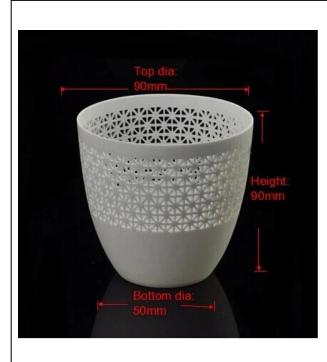

## **Hollow Pattern Ceramic Candle Holder Wholesale**

| Item name          | Hollow Pattern Ceramic Candle Holder Wholesale                                                                                                     |
|--------------------|----------------------------------------------------------------------------------------------------------------------------------------------------|
| Item No.           | SGJH15111905                                                                                                                                       |
| Size               | T:90mm*B:50mm*H:90mm                                                                                                                               |
| Weight             | 74g                                                                                                                                                |
| Sample<br>time     | 1.5 days if at exist shape and size of products<br>2.15 days if need new shape and size of products                                                |
| Packing            | Normal safety packing 24pcs/36pcs/48pcs etc. per export carton with egg divider                                                                    |
| MOQ                | 5000pcs                                                                                                                                            |
| Delivery<br>time   | Within 35 days after order confirmed                                                                                                               |
| Payment<br>terms   | 30% deposit by T/T in advance, the balance after showing the copy of B/L                                                                           |
| Product<br>feature | 1.High quality and competitve prices 2.Meet FDA, SGS,LFGB etc. test 3.Eco-friendly 4.Widely apply to Wedding, party, home, bar etc. 5.Machine made |