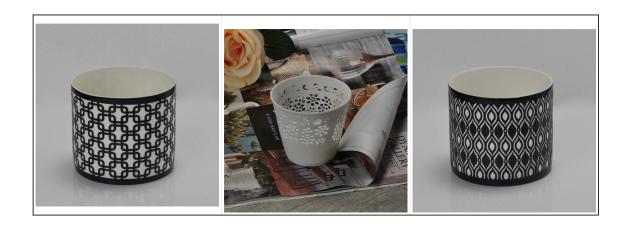

## **Hollow Pattern Ceramic Candle Holder Wholesale**

| Item name          | Hollow Pattern Ceramic Candle Holder Wholesale                                                                                                     |
|--------------------|----------------------------------------------------------------------------------------------------------------------------------------------------|
| Item No.           | SGJH15111905                                                                                                                                       |
| Size               | T:90mm*B:50mm*H:90mm                                                                                                                               |
| Weight             | 74g                                                                                                                                                |
| Sample<br>time     | 1.5 days if at exist shape and size of products<br>2.15 days if need new shape and size of products                                                |
| Packing            | Normal safety packing 24pcs/36pcs/48pcs etc. per export carton with egg divider                                                                    |
| MOQ                | 5000pcs                                                                                                                                            |
| Delivery<br>time   | Within 35 days after order confirmed                                                                                                               |
| Payment<br>terms   | 30% deposit by T/T in advance, the balance after showing the copy of B/L                                                                           |
| Product<br>feature | 1.High quality and competitve prices 2.Meet FDA, SGS,LFGB etc. test 3.Eco-friendly 4.Widely apply to Wedding, party, home, bar etc. 5.Machine made |