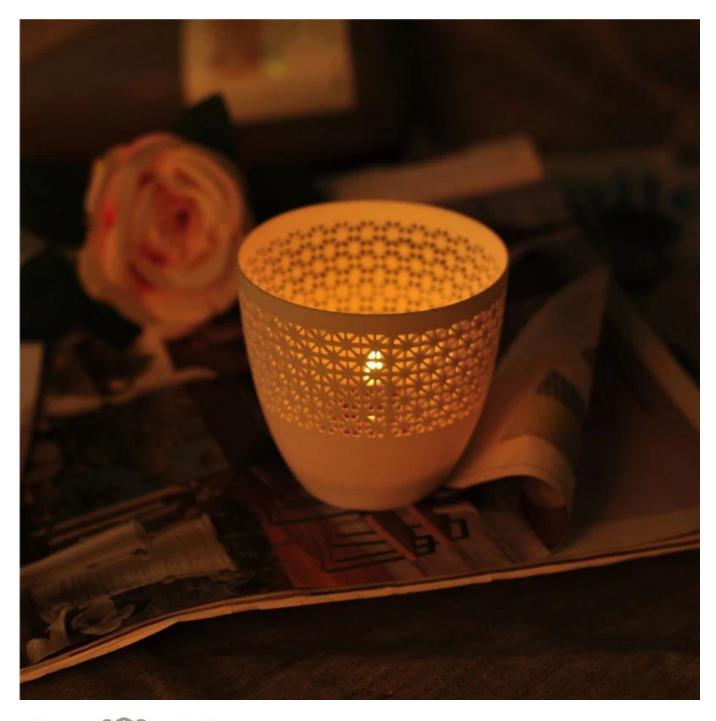

## **Hollow Pattern Ceramic Candle Holder Wholesale**

| Item name          | Hollow Pattern Ceramic Candle Holder Wholesale                                                                                                     |
|--------------------|----------------------------------------------------------------------------------------------------------------------------------------------------|
| Item No.           | SGJH15111905                                                                                                                                       |
| Size               | T:90mm*B:50mm*H:90mm                                                                                                                               |
| Weight             | 74g                                                                                                                                                |
| Sample<br>time     | 1.5 days if at exist shape and size of products<br>2.15 days if need new shape and size of products                                                |
| Packing            | Normal safety packing 24pcs/36pcs/48pcs etc. per export carton with egg divider                                                                    |
| MOQ                | 5000pcs                                                                                                                                            |
| Delivery<br>time   | Within 35 days after order confirmed                                                                                                               |
| Payment<br>terms   | 30% deposit by T/T in advance, the balance after showing the copy of B/L                                                                           |
| Product<br>feature | 1.High quality and competitve prices 2.Meet FDA, SGS,LFGB etc. test 3.Eco-friendly 4.Widely apply to Wedding, party, home, bar etc. 5.Machine made |