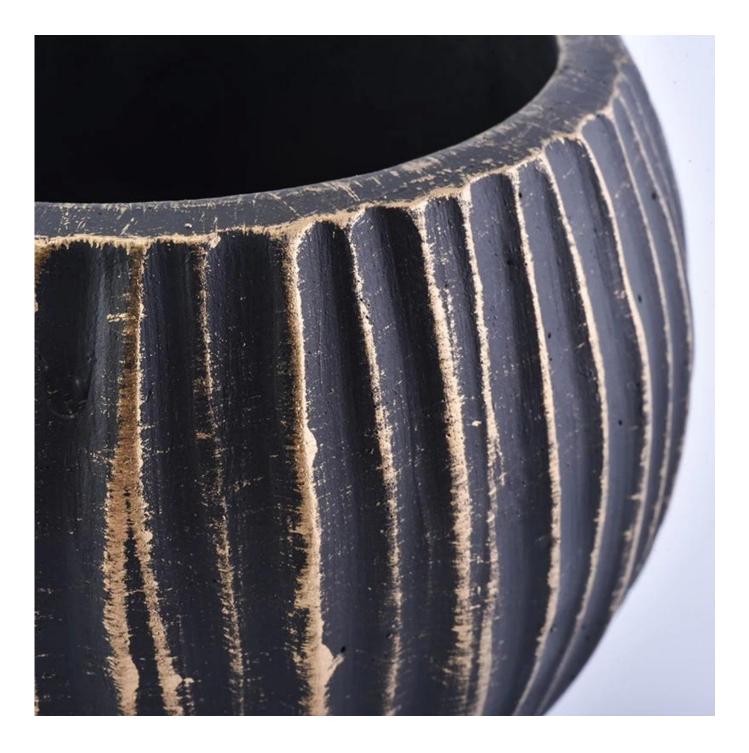

# Hollow Coconut Ceramic Candle jar Black Stripe candle holder

| ltem number.             | SGMK18090301                                                                                                                                                                   |
|--------------------------|--------------------------------------------------------------------------------------------------------------------------------------------------------------------------------|
| Material                 | diamond pattern ceramic candle jar with golden inside                                                                                                                          |
| Craft                    | hand made ceramic candle holders with green glaze                                                                                                                              |
| Samples time             | <ol> <li>5 days if there is a form and size of the ceramic</li> <li>15 days, if you need a new shape and size ceramic</li> </ol>                                               |
| Product Capacity         | 500,000 ~ 1,000,000 pieces per month                                                                                                                                           |
| The Features of products | <ol> <li>Hand made <u>home decor ceramic candle holder</u></li> <li>used for scented candles,wax,etc</li> <li>It can be different colors pattern and shapes if need</li> </ol> |