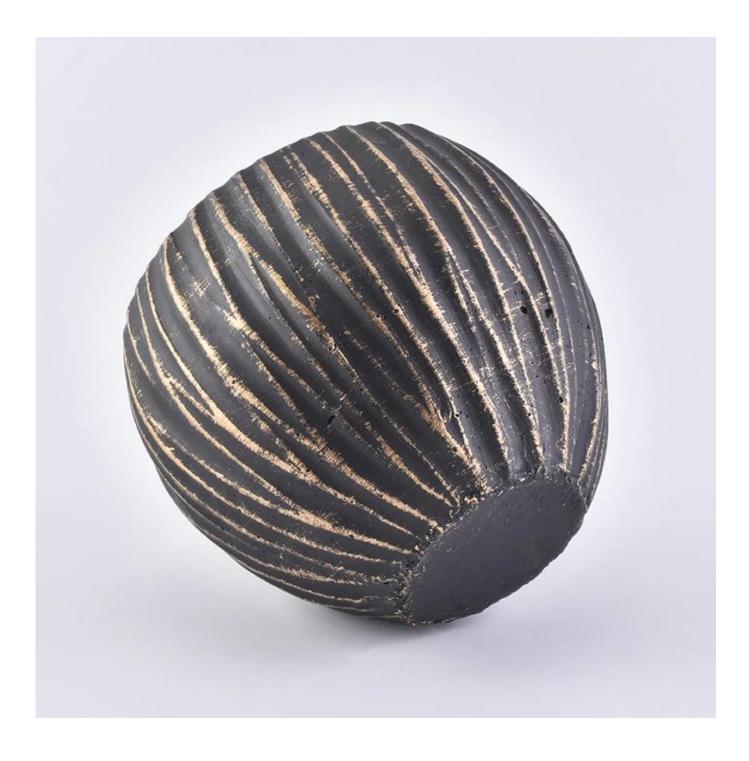

# Hollow Coconut Ceramic Candle jar Black Stripe candle holder

| ltem number.             | SGMK18090301                                                                                                                                                                   |
|--------------------------|--------------------------------------------------------------------------------------------------------------------------------------------------------------------------------|
| Material                 | diamond pattern ceramic candle jar with golden inside                                                                                                                          |
| Craft                    | hand made ceramic candle holders with green glaze                                                                                                                              |
| Samples time             | <ol> <li>5 days if there is a form and size of the ceramic</li> <li>15 days, if you need a new shape and size ceramic</li> </ol>                                               |
| Product Capacity         | 500,000 ~ 1,000,000 pieces per month                                                                                                                                           |
| The Features of products | <ol> <li>Hand made <u>home decor ceramic candle holder</u></li> <li>used for scented candles,wax,etc</li> <li>It can be different colors pattern and shapes if need</li> </ol> |