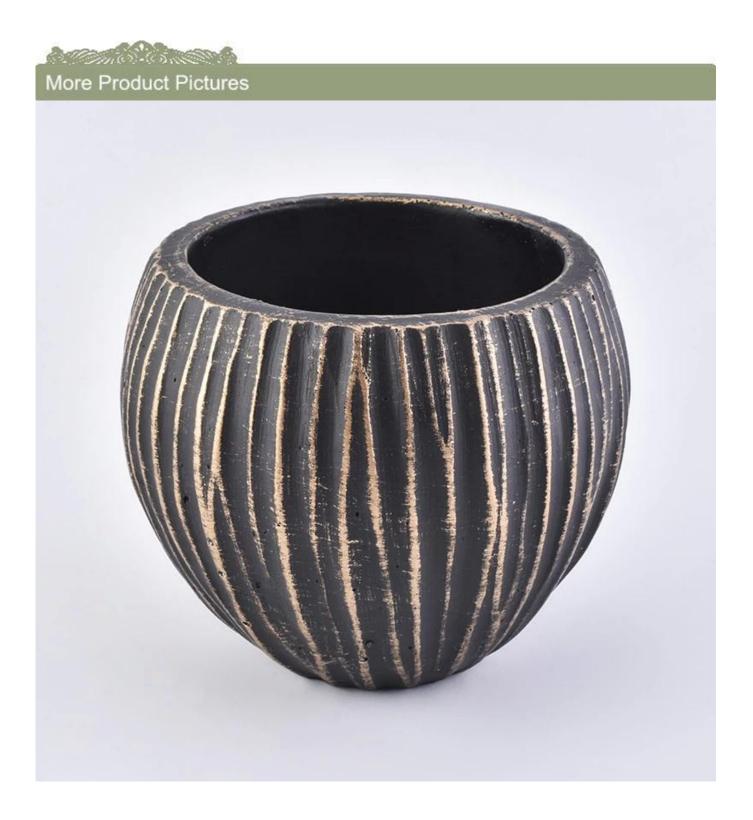

# Hollow Coconut Ceramic Candle jar Black Stripe candle holder

| ltem number.             | SGMK18090301                                                                                                                                                                   |
|--------------------------|--------------------------------------------------------------------------------------------------------------------------------------------------------------------------------|
| Material                 | diamond pattern ceramic candle jar with golden inside                                                                                                                          |
| Craft                    | hand made ceramic candle holders with green glaze                                                                                                                              |
| Samples time             | <ol> <li>5 days if there is a form and size of the ceramic</li> <li>15 days, if you need a new shape and size ceramic</li> </ol>                                               |
| Product Capacity         | 500,000 ~ 1,000,000 pieces per month                                                                                                                                           |
| The Features of products | <ol> <li>Hand made <u>home decor ceramic candle holder</u></li> <li>used for scented candles,wax,etc</li> <li>It can be different colors pattern and shapes if need</li> </ol> |

#### **Usage of Product**

- 1. Ceramic canlde holders can be used in wedding decoration, home decoration, party, banquet etc,
- 2. This candle container is very great as a gorgeous centerpiece for an event

3. The pottery candle jars can decorate your indoors and outdoors with this delicated rose figure glass candle holder.

4. The ceramic candle vessel is wonderful gift as housewarmings and other events.