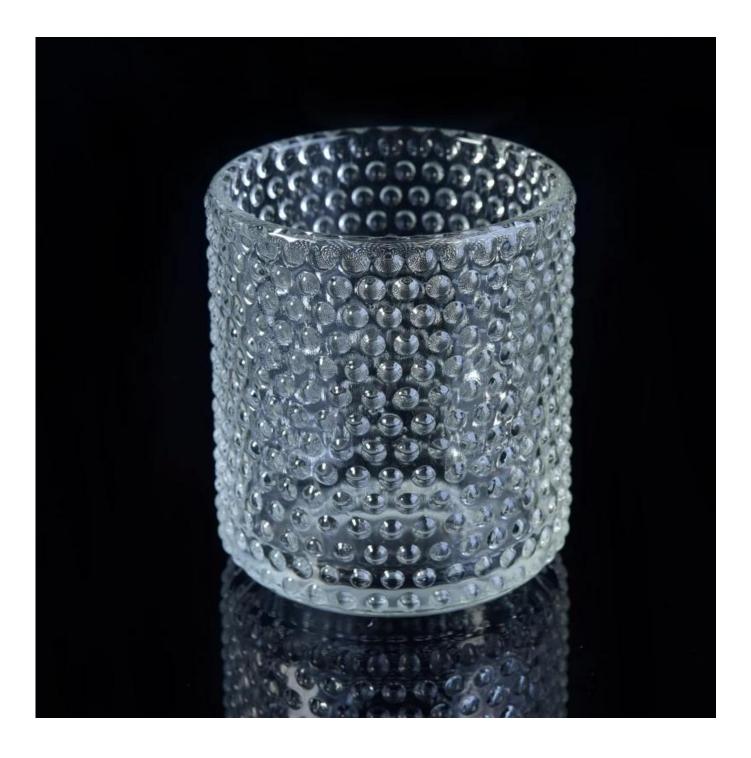

## Hobnail glass candle holders for home decoration

Deschart Dataila

## Product Details

| Product Item         | SGML17081212                                                                                                                                                                                                                                      |
|----------------------|---------------------------------------------------------------------------------------------------------------------------------------------------------------------------------------------------------------------------------------------------|
| Product<br>Dimension | Top dia: 80mm<br>Bottom dia: 75mm<br>Height: 90mm<br>Weight: 308 g<br>Capacity: 200 ml                                                                                                                                                            |
| Processing Way       | hobnail clear glass candle jars                                                                                                                                                                                                                   |
| Deep Processing      | machine made crystal glass candle containers                                                                                                                                                                                                      |
| Min Qty              | 5000 units                                                                                                                                                                                                                                        |
| Product Features     | <ol> <li>diamond glass candle holders</li> <li>glass candle holders for home fragrance</li> <li>Outdoor glass candle jars</li> <li>as a gift for friend,family,etc.</li> <li>used for birthday party,wedding,and other room decoration</li> </ol> |
| Test                 | Pass ASTM test/anneling test                                                                                                                                                                                                                      |