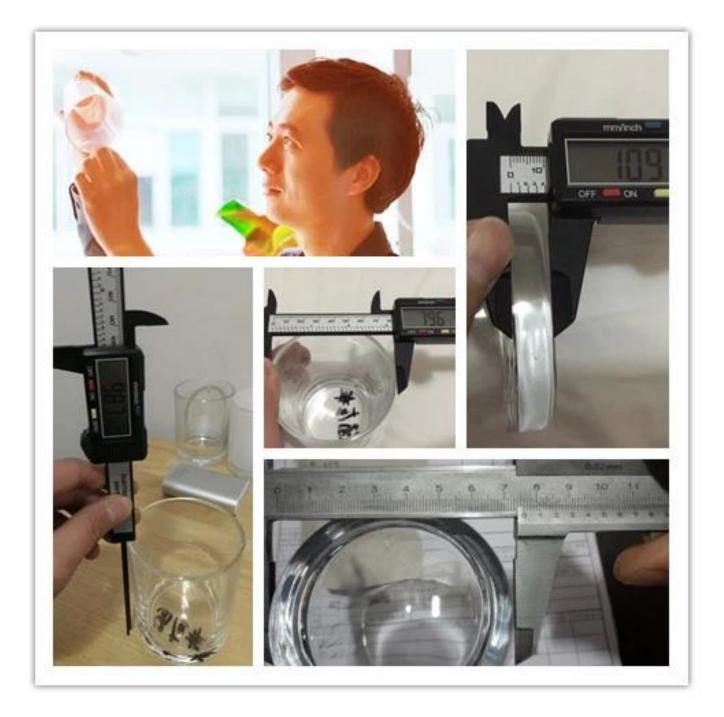

|
| Product Features     | <ol> <li>diamond glass candle holders</li> <li>glass candle holders for home fragrance</li> <li>Outdoor glass candle jars</li> <li>as a gift for friend,family,etc.</li> <li>used for birthday party,wedding,and other room decoration</li> </ol> |
| Test                 | Pass ASTM test/anneling test                                                                                                                                                                                                                      |







Factory Show





















## Cautions

- 1. wax or hot water not be too full
- 2. To avoid to hurt your children's hand, please put it in the place where they can't reach
- 3. Avoid dropping ,Collision and strong impact
- 4. Not available for microwave oven
- 5. To prevent it from cracking, do not put it over open fire directly

For more glass candle jar or any glassware, please visit our website: <u>http://www.okcandle.com/</u> Or here may help you know more about us: **FAQ** We are looking forward your inquiry and cooperation.

## Homepage back