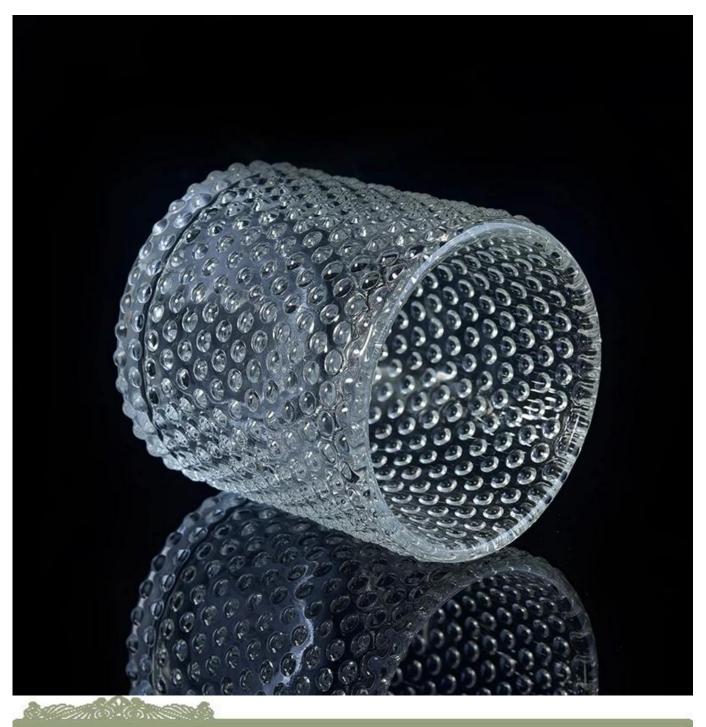

## Hobnail glass candle holders for home decoration

Deschart Dataila

## Product Details

| Product Item         | SGML17081212                                                                                                                                                                                                                                      |
|----------------------|---------------------------------------------------------------------------------------------------------------------------------------------------------------------------------------------------------------------------------------------------|
| Product<br>Dimension | Top dia: 80mm<br>Bottom dia: 75mm<br>Height: 90mm<br>Weight: 308 g<br>Capacity: 200 ml                                                                                                                                                            |
| Processing Way       | hobnail clear glass candle jars                                                                                                                                                                                                                   |
| Deep Processing      | machine made crystal glass candle containers                                                                                                                                                                                                      |
| Min Qty              | 5000 units                                                                                                                                                                                                                                        |
| Product Features     | <ol> <li>diamond glass candle holders</li> <li>glass candle holders for home fragrance</li> <li>Outdoor glass candle jars</li> <li>as a gift for friend,family,etc.</li> <li>used for birthday party,wedding,and other room decoration</li> </ol> |
| Test                 | Pass ASTM test/anneling test                                                                                                                                                                                                                      |