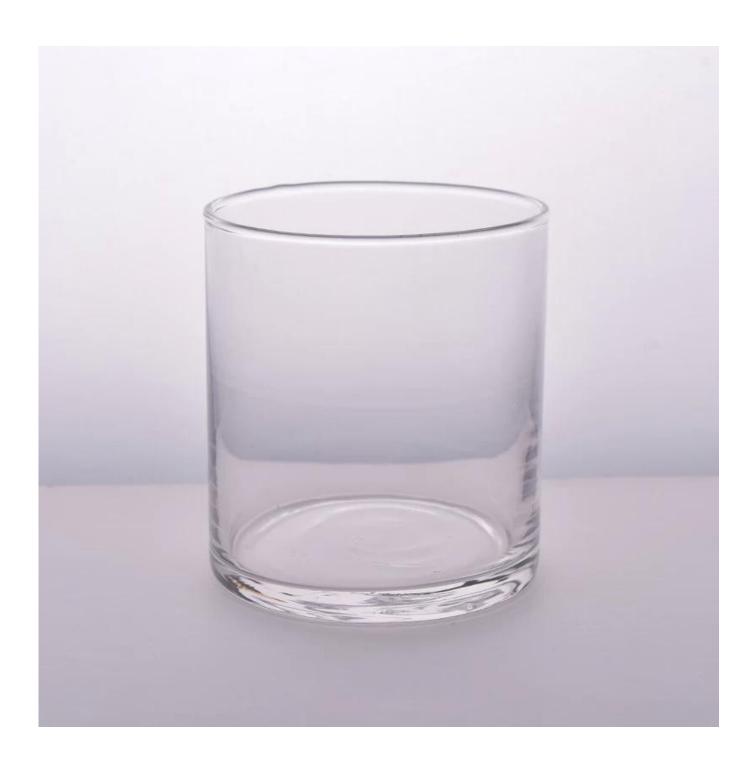

## clear round straight glass candle holders from Sunny Glassware

| Size             | SGLYP18012504 Top dia 90.8mm Bottom dia 90.8mm Height 101mm Weight 292g Capacity 510ml moq: 30000pcs  Mass production time: 30 days after the order confirmed Product capacity: 30000-400000 every month Payment terms: 30% deposit by T/T in advance and the balance after showing the copy of B/L |
|------------------|-----------------------------------------------------------------------------------------------------------------------------------------------------------------------------------------------------------------------------------------------------------------------------------------------------|
| color            | Any color printing on glass are available                                                                                                                                                                                                                                                           |
| Material         | Glass                                                                                                                                                                                                                                                                                               |
| Sample           | 7days                                                                                                                                                                                                                                                                                               |
| Terms of payment | 30% deposit by T/T in advance and the balance after showing copy of L/C                                                                                                                                                                                                                             |
| Certification    | ASTM Test (for candle holder)                                                                                                                                                                                                                                                                       |
| For your choice  | 1, Any logo printing on glass body 2, Any color painted, frosted, electroplating, logo laser for the finish 3, Special packing like shrink wrap, color gift box, white box etc 4, Any shape, size meet your need                                                                                    |