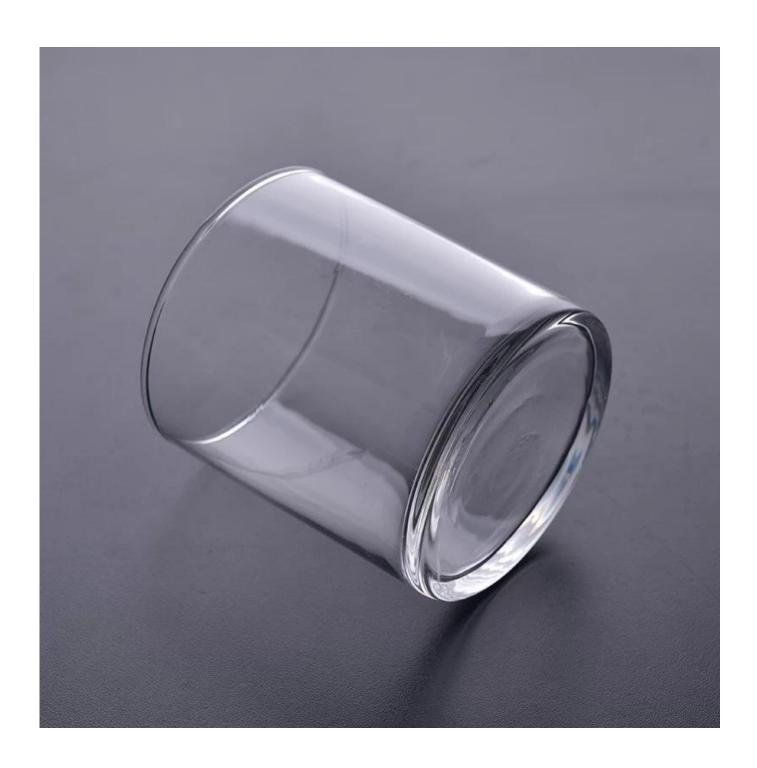

## clear round straight glass candle holders from Sunny Glassware

| Size             | SGLYP18012504 Top dia 90.8mm Bottom dia 90.8mm Height 101mm Weight 292g Capacity 510ml moq: 30000pcs  Mass production time: 30 days after the order confirmed Product capacity: 30000-400000 every month Payment terms: 30% deposit by T/T in advance and the balance after showing the copy of B/L |
|------------------|-----------------------------------------------------------------------------------------------------------------------------------------------------------------------------------------------------------------------------------------------------------------------------------------------------|
| color            | Any color printing on glass are available                                                                                                                                                                                                                                                           |
| Material         | Glass                                                                                                                                                                                                                                                                                               |
| Sample           | 7days                                                                                                                                                                                                                                                                                               |
| Terms of payment | 30% deposit by T/T in advance and the balance after showing copy of L/C                                                                                                                                                                                                                             |
| Certification    | ASTM Test (for candle holder)                                                                                                                                                                                                                                                                       |
| For your choice  | 1, Any logo printing on glass body 2, Any color painted, frosted, electroplating, logo laser for the finish 3, Special packing like shrink wrap, color gift box, white box etc 4, Any shape, size meet your need                                                                                    |