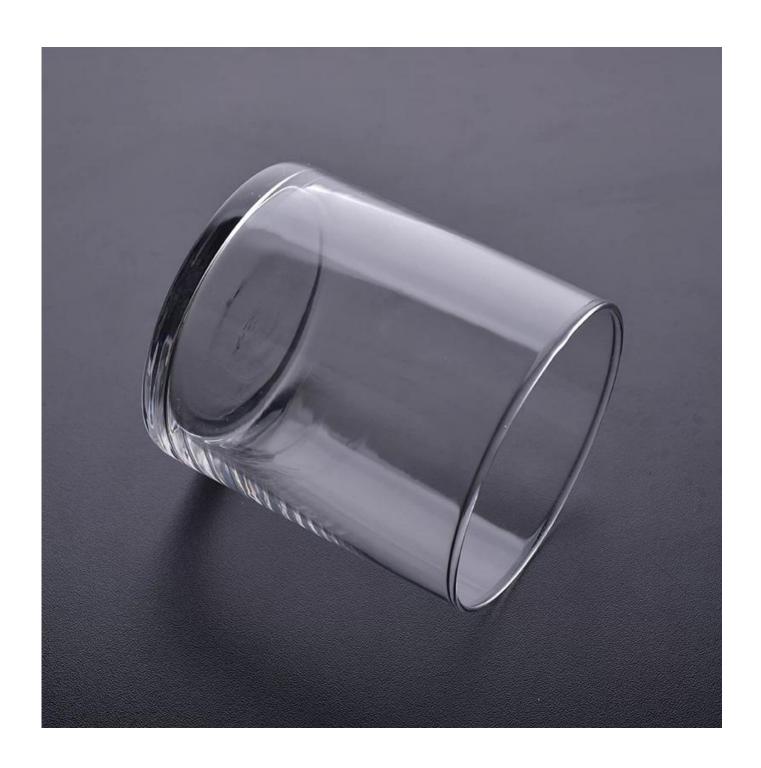

## clear round straight glass candle holders from Sunny Glassware

| Size             | SGLYP18012504 Top dia 90.8mm Bottom dia 90.8mm Height 101mm Weight 292g Capacity 510ml moq: 30000pcs  Mass production time: 30 days after the order confirmed Product capacity: 30000-400000 every month Payment terms: 30% deposit by T/T in advance and the balance after showing the copy of B/L |
|------------------|-----------------------------------------------------------------------------------------------------------------------------------------------------------------------------------------------------------------------------------------------------------------------------------------------------|
| color            | Any color printing on glass are available                                                                                                                                                                                                                                                           |
| Material         | Glass                                                                                                                                                                                                                                                                                               |
| Sample           | 7days                                                                                                                                                                                                                                                                                               |
| Terms of payment | 30% deposit by T/T in advance and the balance after showing copy of L/C                                                                                                                                                                                                                             |
| Certification    | ASTM Test (for candle holder)                                                                                                                                                                                                                                                                       |
| For your choice  | 1, Any logo printing on glass body 2, Any color painted, frosted, electroplating, logo laser for the finish 3, Special packing like shrink wrap, color gift box, white box etc 4, Any shape, size meet your need                                                                                    |