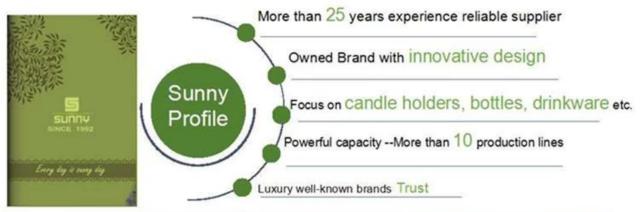

|
| Certification    | ASTM Test (for candle holder)                                                                                                                                                                                                                                                                       |
| For your choice  | 1, Any logo printing on glass body 2, Any color painted, frosted, electroplating, logo laser for the finish 3, Special packing like shrink wrap, color gift box, white box etc 4, Any shape, size meet your need                                                                                    |























^ Trade Show Visiting

<< Office Visiting

## Shenzhen Sunny Glassware Co.,Ltd







**Homepage back**