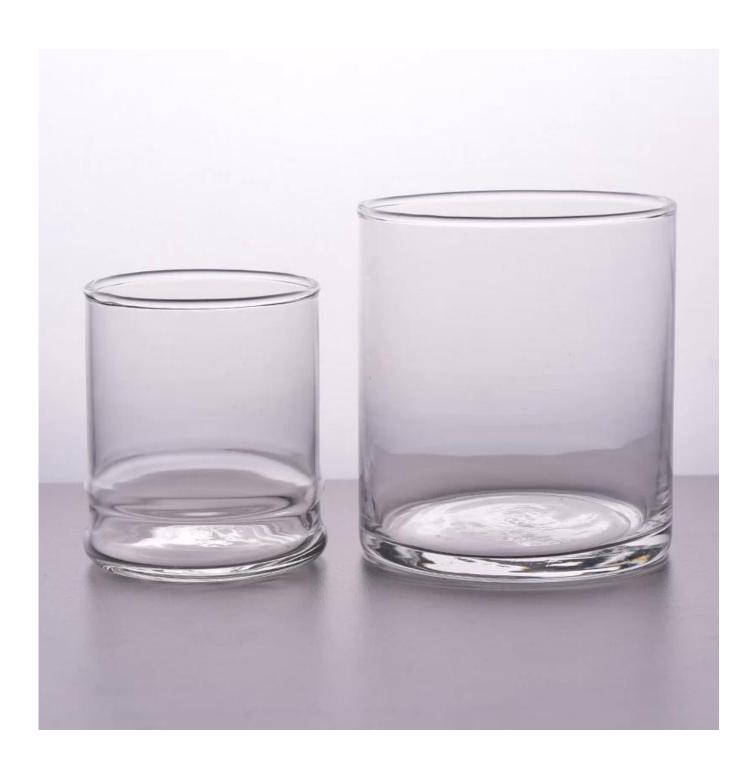

## clear round straight glass candle holders from Sunny Glassware

| Size             | SGLYP18012504 Top dia 90.8mm Bottom dia 90.8mm Height 101mm Weight 292g Capacity 510ml moq: 30000pcs  Mass production time: 30 days after the order confirmed Product capacity: 30000-400000 every month Payment terms: 30% deposit by T/T in advance and the balance after showing the copy of B/L |
|------------------|-----------------------------------------------------------------------------------------------------------------------------------------------------------------------------------------------------------------------------------------------------------------------------------------------------|
| color            | Any color printing on glass are available                                                                                                                                                                                                                                                           |
| Material         | Glass                                                                                                                                                                                                                                                                                               |
| Sample           | 7days                                                                                                                                                                                                                                                                                               |
| Terms of payment | 30% deposit by T/T in advance and the balance after showing copy of L/C                                                                                                                                                                                                                             |
| Certification    | ASTM Test (for candle holder)                                                                                                                                                                                                                                                                       |
| For your choice  | 1, Any logo printing on glass body 2, Any color painted, frosted, electroplating, logo laser for the finish 3, Special packing like shrink wrap, color gift box, white box etc 4, Any shape, size meet your need                                                                                    |