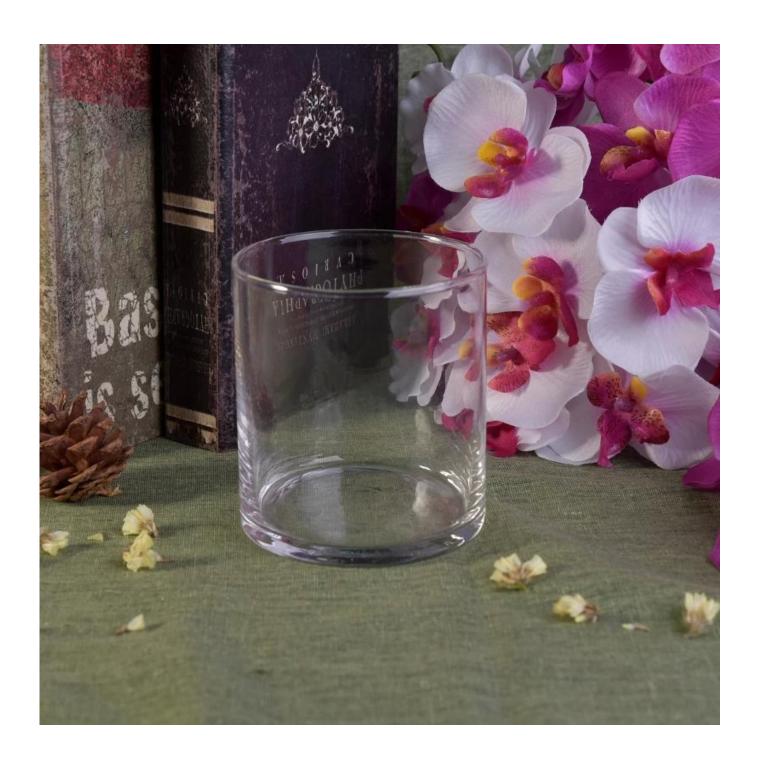

## clear round straight glass candle holders from Sunny Glassware

| Size             | SGLYP18012504 Top dia 90.8mm Bottom dia 90.8mm Height 101mm Weight 292g Capacity 510ml moq: 30000pcs  Mass production time: 30 days after the order confirmed Product capacity: 30000-400000 every month Payment terms: 30% deposit by T/T in advance and the balance after showing the copy of B/L |
|------------------|-----------------------------------------------------------------------------------------------------------------------------------------------------------------------------------------------------------------------------------------------------------------------------------------------------|
| color            | Any color printing on glass are available                                                                                                                                                                                                                                                           |
| Material         | Glass                                                                                                                                                                                                                                                                                               |
| Sample           | 7days                                                                                                                                                                                                                                                                                               |
| Terms of payment | 30% deposit by T/T in advance and the balance after showing copy of L/C                                                                                                                                                                                                                             |
| Certification    | ASTM Test (for candle holder)                                                                                                                                                                                                                                                                       |
| For your choice  | 1, Any logo printing on glass body 2, Any color painted, frosted, electroplating, logo laser for the finish 3, Special packing like shrink wrap, color gift box, white box etc 4, Any shape, size meet your need                                                                                    |