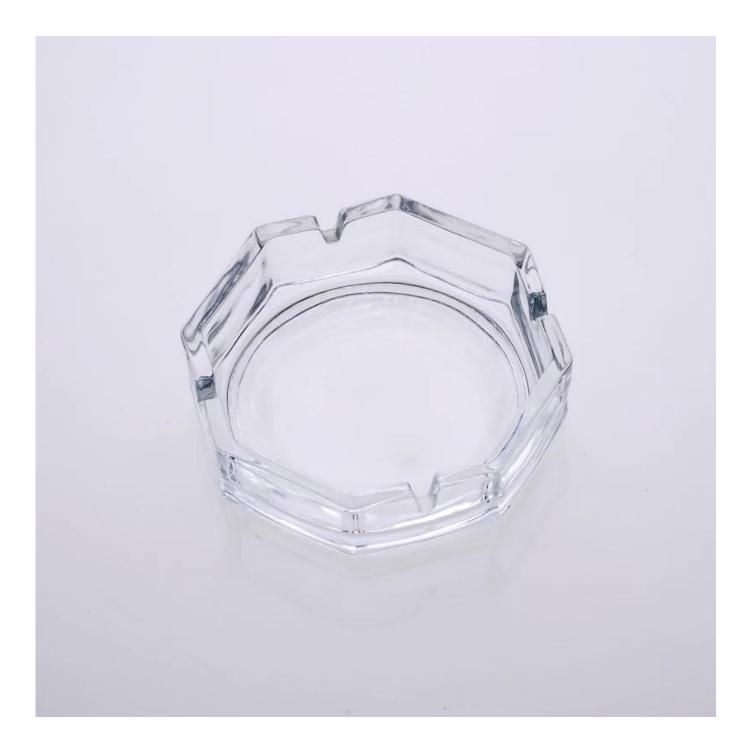

## Hight white Round Smoke Glass Ashtray Wholesale Supplier

| Product Details  |                                                                                                                                                                                                        |
|------------------|--------------------------------------------------------------------------------------------------------------------------------------------------------------------------------------------------------|
| Product ID       | SGA017                                                                                                                                                                                                 |
| Material         | Hight White Glass Ashtray                                                                                                                                                                              |
| Crafts           | Machine Pressed Glass Ashtray                                                                                                                                                                          |
| Capacity         | 500,000 to 1,000,000 / month                                                                                                                                                                           |
| Sample Time      | <ol> <li>5 days if at exit shaped and size of glass</li> <li>15 days if need new shape or size of glass</li> </ol>                                                                                     |
| Delivery Time    | 35 days after sample and order confirmation                                                                                                                                                            |
| Payment Terms    | T / T 30% down payment, pay the balance due to see a copy of the bill of lading                                                                                                                        |
| Transport        | By sea,by air,by Express and your shipping agent is acceptable                                                                                                                                         |
| Product Features | <ol> <li>Machine pressed Glass Cigar Ashtray</li> <li>Usage:used in pub, hotel, restaurants, hotel,etc</li> <li>Professional Q/C for quality control.</li> <li>Meet FDA test and food grade</li> </ol> |