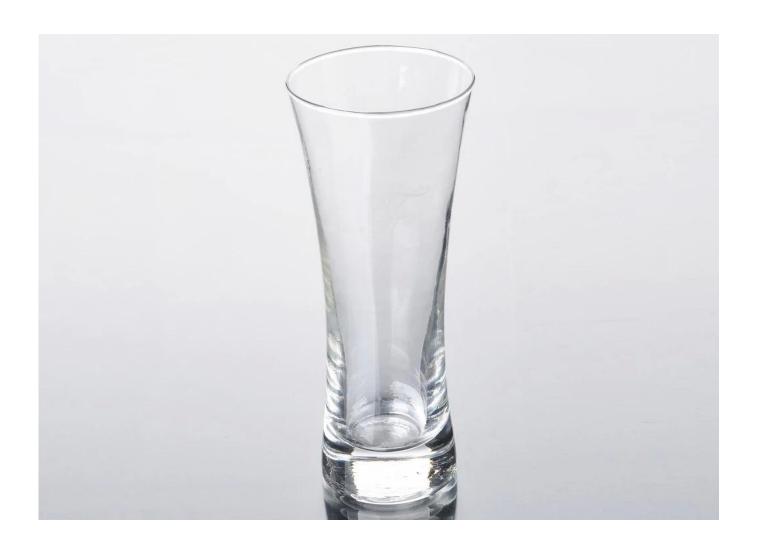

ct Capacity 500,000~1,000,000 pcs per month

Delivery time Within 35 days after the sample and order confirmed

Payment terms 30% deposit by T/T in advance and the balance against the copy of B/L

Shipment By sea, by air, by Express and your shipping agent is acceptable

1. Machine pressed glass cup with high quality

Product Features 2. Suitable for used in hotel, home, etc.

3. It is eco-friendly

4. Meet CE & FDA test & CA 65 test

1. Different designs and sizes for choice

2 .Any color painted, frost, electroplate, pattern laser carver processing

For your choices 3. Special package like shrink wrap, color gift box, white gift box etc.

4. We have exclusive workers for quality control

5. We have professional workshop and warehouse to ensure the delivery time

#### **Product Photo:**







## **More Products:**



## **Contact us:**



## **Home page**

### **Company Show:**



**Factory Show:** 

























### Method of application:

- 1. Using it under guide of the adult
- 2. Washing it with clean or boiling water before usage
- 3. No touching the rim of glass cup,try to take the bottom or the handle of it

#### Cautions:

- 1. Beer, red wine, white wine, beverage or hot water not be too full
- 2. To avoid to hurt your children's hand , please put it in the place where they can't reach
- 3. Avoid dropping ,Collision and strong impact
- 4. Not available for microwave oven
- 5. To prevent it from cracking, do not put it over open fire directly

For more blown glass cup or any glassware,

please visit our website: http://www.okcandle.com/ Or here may help