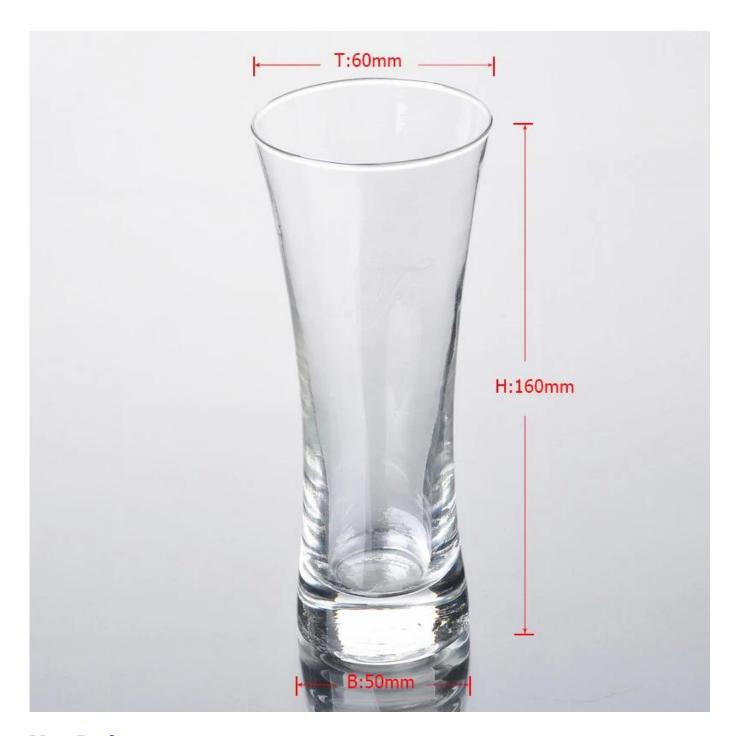

apacity 500,000~1,000,000 pcs per month

Delivery time Within 35 days after the sample and order confirmed

Payment terms 30% deposit by T/T in advance and the balance against the copy of B/L

Shipment By sea, by air, by Express and your shipping agent is acceptable

1. Machine pressed glass cup with high quality

Product Features 2. Suitable for used in hotel, home, etc.

3. It is eco-friendly

4. Meet CE & FDA test & CA 65 test

1. Different designs and sizes for choice

2 .Any color painted, frost, electroplate, pattern laser carver processing

For your choices 3. Special package like shrink wrap, color gift box, white gift box etc.

4. We have exclusive workers for quality control

5. We have professional workshop and warehouse to ensure the delivery time

#### **Product Photo:**







## **More Products:**



## **Contact us:**



## **Home page**

### **Company Show:**



**Factory Show:** 

























### Method of application:

- 1. Using it under guide of the adult
- 2. Washing it with clean or boiling water before usage
- 3. No touching the rim of glass cup,try to take the bottom or the handle of it

#### Cautions:

- 1. Beer, red wine, white wine, beverage or hot water not be too full
- 2. To avoid to hurt your children's hand , please put it in the place where they can't reach
- 3. Avoid dropping ,Collision and strong impact
- 4. Not available for microwave oven
- 5. To prevent it from cracking, do not put it over open fire directly

For more blown glass cup or any glassware,

please visit our website: http://www.okcandle.com/ Or here may help you