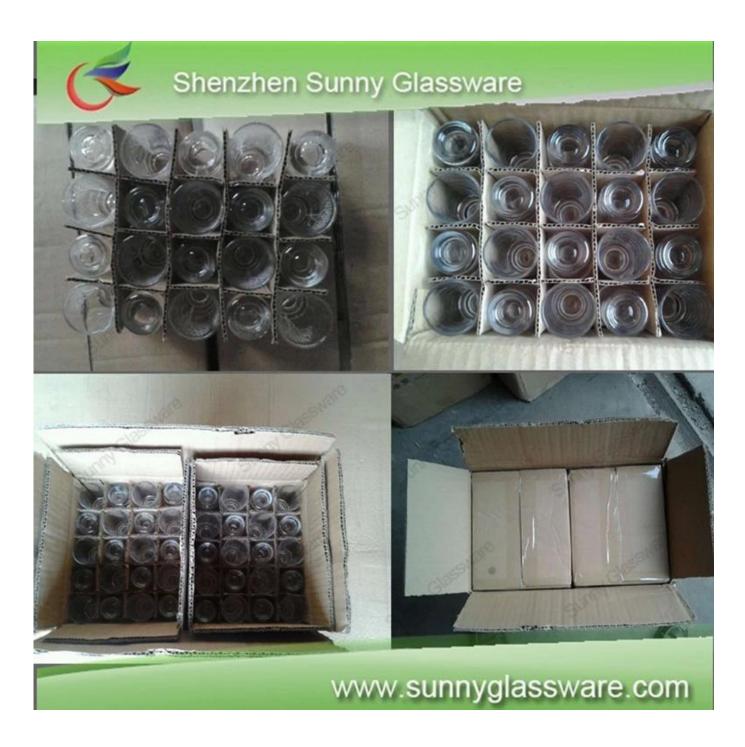

Packing Normal packing,72 pcs into export carton, carton with cardboard divider

Product Capacity 500,000~1,000,000 pcs per month

Delivery time Within 35 days after the sample and order confirmed

Payment terms 30% deposit by T/T in advance and the balance against the copy of B/L