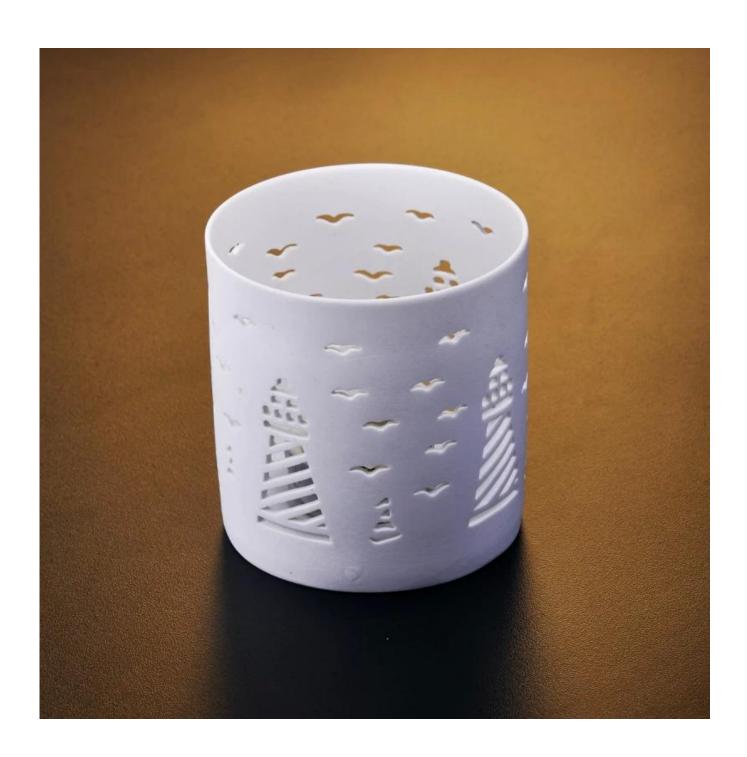

|  |  |  |  |
| Product Features | <ol> <li>The logo and color are baked in 580 Celsius temperature, pure &amp; poison less</li> <li>The mouth of cup is polished carefully to ensure comfortable for using.</li> <li>Carving, gold-rim, decal or embossed craft, exquisite&amp; elegant</li> <li>Our product could pass the SGS, FDA, BV and LFGB test</li> </ol>                          |  |  |  |  |
| For your choose  | <ol> <li>Any logo printing on the glass boby</li> <li>Any color painted, frost, electroplate, patterm laser carver for the finish</li> <li>Special package like shrink wrap, color gift box, white gift box etc.</li> <li>Open new mould for the glass, wood, plastic or metal as you like</li> <li>Different size and shapes meet your needs</li> </ol> |  |  |  |  |

### **Product Photo:**





For more glass candle holder

## **Company Show:**



# **Factory show:**



For more information, please visit our website: www.okcandle.com

### Or contact us: