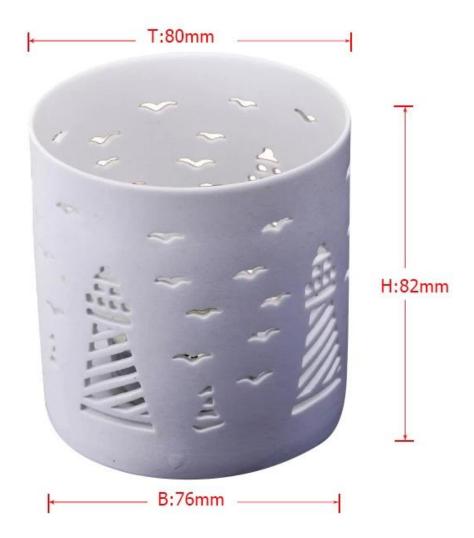

|  |  |  |
| Product Features | <ol> <li>The logo and color are baked in 580 Celsius temperature, pure &amp; poison less</li> <li>The mouth of cup is polished carefully to ensure comfortable for using.</li> <li>Carving, gold-rim, decal or embossed craft, exquisite&amp; elegant</li> <li>Our product could pass the SGS, FDA, BV and LFGB test</li> </ol>                          |  |  |  |  |
| For your choose  | <ol> <li>Any logo printing on the glass boby</li> <li>Any color painted, frost, electroplate, patterm laser carver for the finish</li> <li>Special package like shrink wrap, color gift box, white gift box etc.</li> <li>Open new mould for the glass, wood, plastic or metal as you like</li> <li>Different size and shapes meet your needs</li> </ol> |  |  |  |  |

### **Product Photo:**





For more glass candle holder

## **Company Show:**



# **Factory show:**



For more information, please visit our website: www.okcandle.com

### Or contact us: