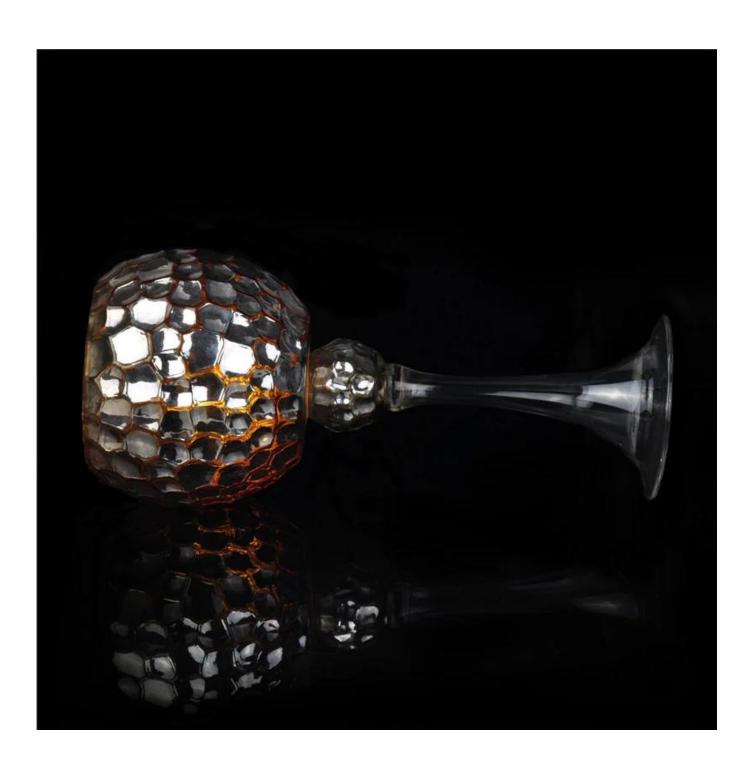

# High stemware glass mosaic candle holder with electroplating

| Product Details |                    |                                                                                                                                                                                                                  |
|-----------------|--------------------|------------------------------------------------------------------------------------------------------------------------------------------------------------------------------------------------------------------|
|                 | Itme No            | SGHY15101706                                                                                                                                                                                                     |
|                 | Size               | 134*106*270mm max dia:145mm                                                                                                                                                                                      |
|                 | Capacity           | 2040ml                                                                                                                                                                                                           |
|                 | Material           | Hight white glass                                                                                                                                                                                                |
|                 | Lid color          | Electroplating, any customized is available                                                                                                                                                                      |
|                 | Sample             | 7days                                                                                                                                                                                                            |
|                 | Terms of payment   | 30% deposit by T/T in advance and the balance after showing copy of L/C                                                                                                                                          |
|                 | Certification      | Food Safe, Dish washer test, FDA, LFGB                                                                                                                                                                           |
|                 | For your<br>choice | 1, Any logo printing on glass body 2, Any color painted, frosted, electroplating, logo laser for the finish 3, Special packing like shrink wrap, color gift box, white box etc 4, Any shape, size meet your need |