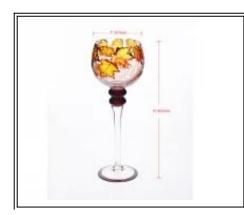

# High stemware glass mosaic candle holder with electroplating

| Product Details |                    |                                                                                                                                                                                                                  |
|-----------------|--------------------|------------------------------------------------------------------------------------------------------------------------------------------------------------------------------------------------------------------|
|                 | Itme No            | SGHY15101706                                                                                                                                                                                                     |
|                 | Size               | 134*106*270mm max dia:145mm                                                                                                                                                                                      |
|                 | Capacity           | 2040ml                                                                                                                                                                                                           |
|                 | Material           | Hight white glass                                                                                                                                                                                                |
|                 | Lid color          | Electroplating, any customized is available                                                                                                                                                                      |
|                 | Sample             | 7days                                                                                                                                                                                                            |
|                 | Terms of payment   | 30% deposit by T/T in advance and the balance after showing copy of L/C                                                                                                                                          |
|                 | Certification      | Food Safe, Dish washer test, FDA, LFGB                                                                                                                                                                           |
|                 | For your<br>choice | 1, Any logo printing on glass body 2, Any color painted, frosted, electroplating, logo laser for the finish 3, Special packing like shrink wrap, color gift box, white box etc 4, Any shape, size meet your need |