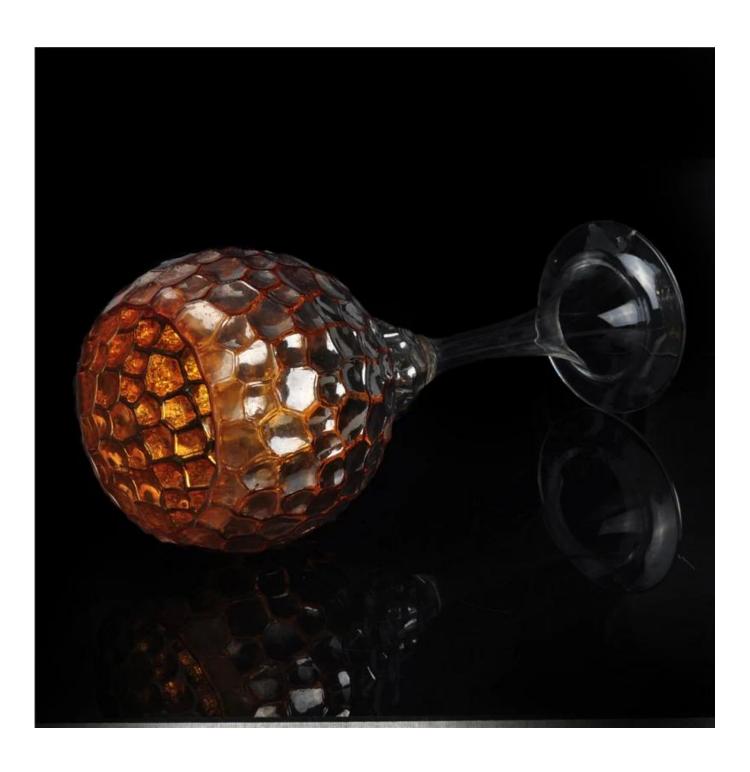

# High stemware glass mosaic candle holder with electroplating

| Product Details |                    |                                                                                                                                                                                                                  |
|-----------------|--------------------|------------------------------------------------------------------------------------------------------------------------------------------------------------------------------------------------------------------|
|                 | Itme No            | SGHY15101706                                                                                                                                                                                                     |
|                 | Size               | 134*106*270mm max dia:145mm                                                                                                                                                                                      |
|                 | Capacity           | 2040ml                                                                                                                                                                                                           |
|                 | Material           | Hight white glass                                                                                                                                                                                                |
|                 | Lid color          | Electroplating, any customized is available                                                                                                                                                                      |
|                 | Sample             | 7days                                                                                                                                                                                                            |
|                 | Terms of payment   | 30% deposit by T/T in advance and the balance after showing copy of L/C                                                                                                                                          |
|                 | Certification      | Food Safe, Dish washer test, FDA, LFGB                                                                                                                                                                           |
|                 | For your<br>choice | 1, Any logo printing on glass body 2, Any color painted, frosted, electroplating, logo laser for the finish 3, Special packing like shrink wrap, color gift box, white box etc 4, Any shape, size meet your need |