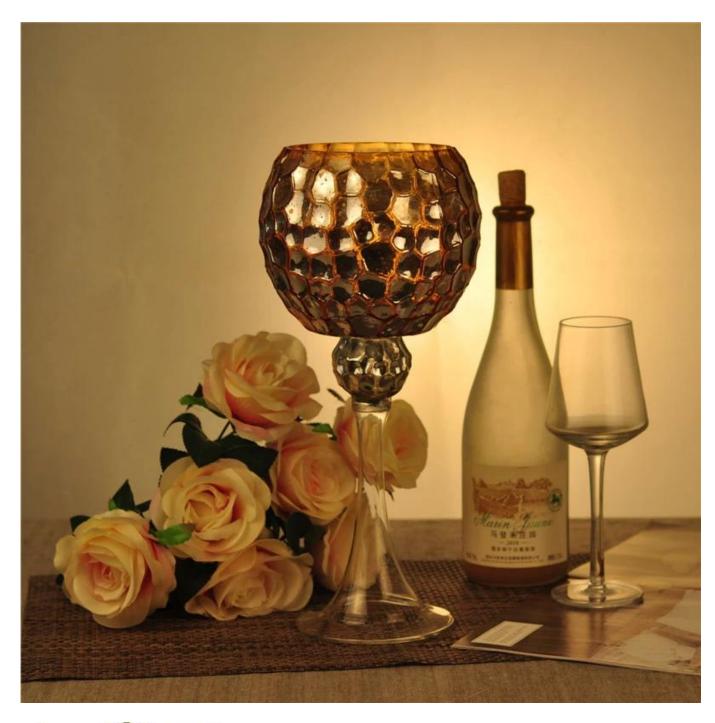

# High stemware glass mosaic candle holder with electroplating

| Product Details |                    |                                                                                                                                                                                                                  |
|-----------------|--------------------|------------------------------------------------------------------------------------------------------------------------------------------------------------------------------------------------------------------|
|                 | Itme No            | SGHY15101706                                                                                                                                                                                                     |
|                 | Size               | 134*106*270mm max dia:145mm                                                                                                                                                                                      |
|                 | Capacity           | 2040ml                                                                                                                                                                                                           |
|                 | Material           | Hight white glass                                                                                                                                                                                                |
|                 | Lid color          | Electroplating, any customized is available                                                                                                                                                                      |
|                 | Sample             | 7days                                                                                                                                                                                                            |
|                 | Terms of payment   | 30% deposit by T/T in advance and the balance after showing copy of L/C                                                                                                                                          |
|                 | Certification      | Food Safe, Dish washer test, FDA, LFGB                                                                                                                                                                           |
|                 | For your<br>choice | 1, Any logo printing on glass body 2, Any color painted, frosted, electroplating, logo laser for the finish 3, Special packing like shrink wrap, color gift box, white box etc 4, Any shape, size meet your need |