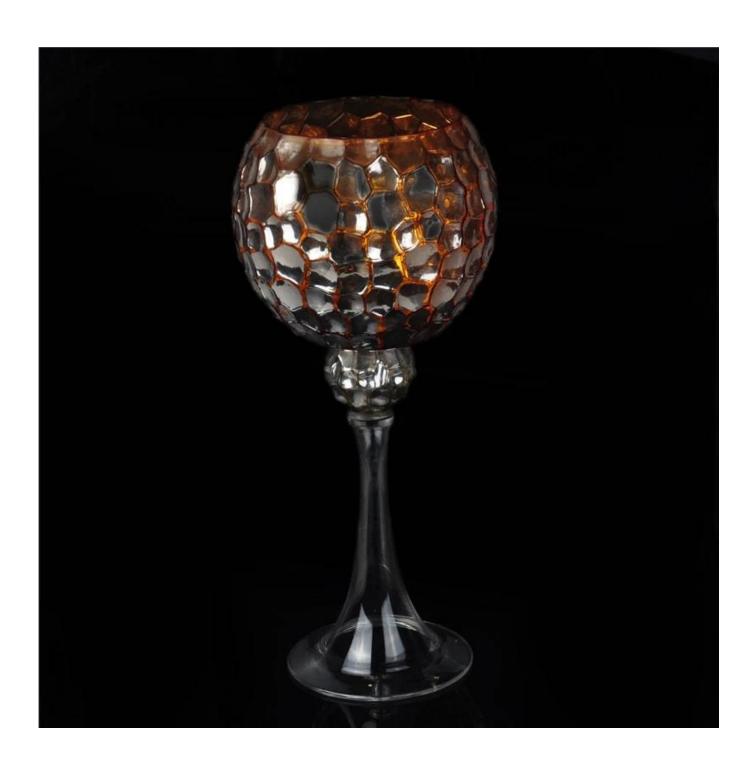

# High stemware glass mosaic candle holder with electroplating

| Product Details |                    |                                                                                                                                                                                                                  |
|-----------------|--------------------|------------------------------------------------------------------------------------------------------------------------------------------------------------------------------------------------------------------|
|                 | Itme No            | SGHY15101706                                                                                                                                                                                                     |
|                 | Size               | 134*106*270mm max dia:145mm                                                                                                                                                                                      |
|                 | Capacity           | 2040ml                                                                                                                                                                                                           |
|                 | Material           | Hight white glass                                                                                                                                                                                                |
|                 | Lid color          | Electroplating, any customized is available                                                                                                                                                                      |
|                 | Sample             | 7days                                                                                                                                                                                                            |
|                 | Terms of payment   | 30% deposit by T/T in advance and the balance after showing copy of L/C                                                                                                                                          |
|                 | Certification      | Food Safe, Dish washer test, FDA, LFGB                                                                                                                                                                           |
|                 | For your<br>choice | 1, Any logo printing on glass body 2, Any color painted, frosted, electroplating, logo laser for the finish 3, Special packing like shrink wrap, color gift box, white box etc 4, Any shape, size meet your need |