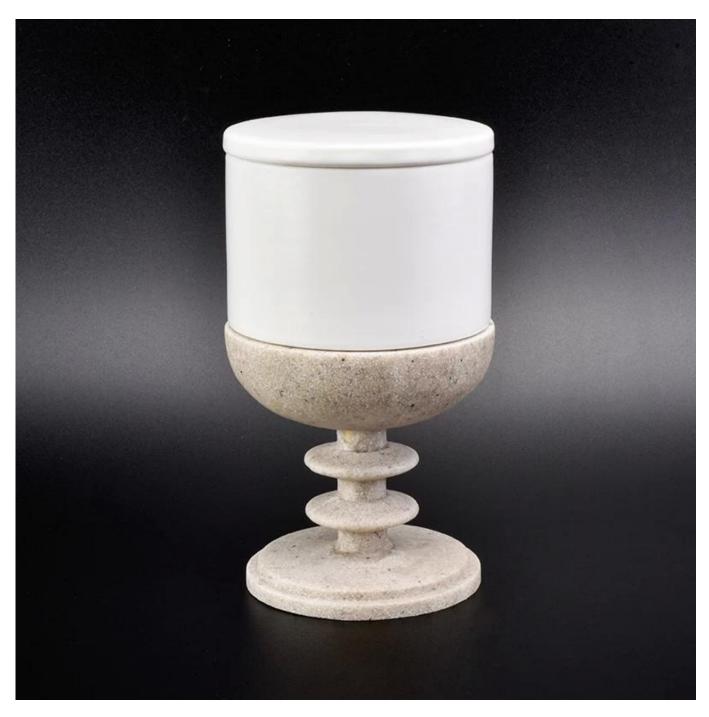

## High quality white ceramic candle jar with lid pure decoration

| Item name       | High quality white ceramic candle jar with lid pure decoration                                                                                     |
|-----------------|----------------------------------------------------------------------------------------------------------------------------------------------------|
| Item No.        | SGYSY18110501                                                                                                                                      |
| Size            | Dia: 95mm Height: 70mm Weight: 286 g Capacity: 310 ml lid 95x15mm                                                                                  |
| Capacity        | 10oz 14oz 16oz etc is available                                                                                                                    |
| Sample time     | 1.5 days if at exist shape and size of products 2.15 days if need new shape and size of products                                                   |
| Packing         | Normal safety packing 24pcs/36pcs/48pcs etc. per export carton with egg divider                                                                    |
| MOQ             | 3000pcs                                                                                                                                            |
| Delivery time   | Within 35 days after order confirmed                                                                                                               |
| Payment terms   | 30% deposit by T/T in advance, the balance after showing the copy of B/L                                                                           |
| Product feature | 1.High quality and competitve prices 2.Meet FDA, SGS,LFGB etc. test 3.Eco-friendly 4.Widely apply to Wedding, party, home, bar etc. 5.Machine made |