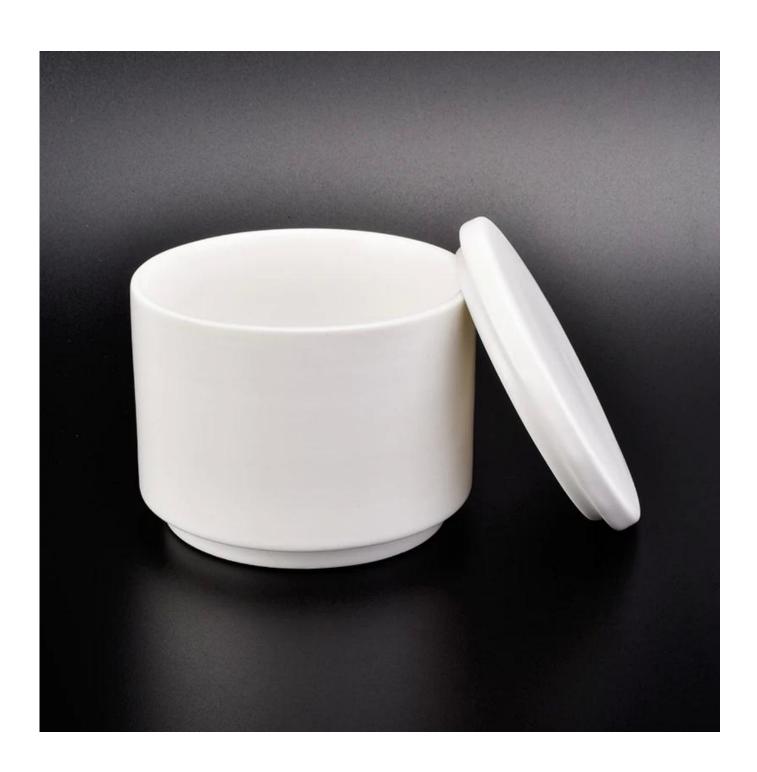

## High quality white ceramic candle jar with lid pure decoration

| Item name       | High quality white ceramic candle jar with lid pure decoration                                                                                     |
|-----------------|----------------------------------------------------------------------------------------------------------------------------------------------------|
| Item No.        | SGYSY18110501                                                                                                                                      |
| Size            | Dia: 95mm Height: 70mm Weight: 286 g Capacity: 310 ml lid 95x15mm                                                                                  |
| Capacity        | 10oz 14oz 16oz etc is available                                                                                                                    |
| Sample time     | 1.5 days if at exist shape and size of products 2.15 days if need new shape and size of products                                                   |
| Packing         | Normal safety packing 24pcs/36pcs/48pcs etc. per export carton with egg divider                                                                    |
| MOQ             | 3000pcs                                                                                                                                            |
| Delivery time   | Within 35 days after order confirmed                                                                                                               |
| Payment terms   | 30% deposit by T/T in advance, the balance after showing the copy of B/L                                                                           |
| Product feature | 1.High quality and competitve prices 2.Meet FDA, SGS,LFGB etc. test 3.Eco-friendly 4.Widely apply to Wedding, party, home, bar etc. 5.Machine made |