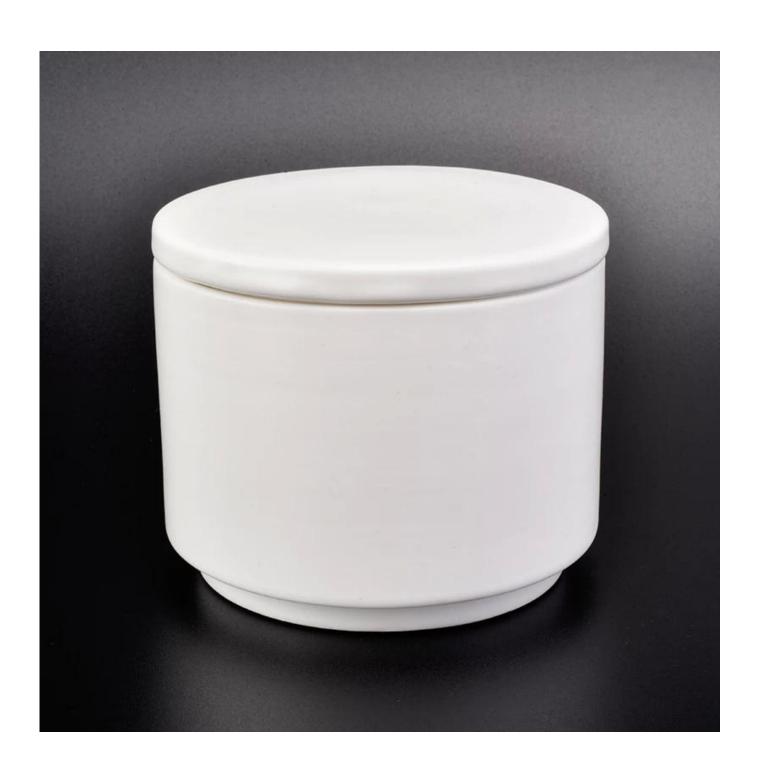

## High quality white ceramic candle jar with lid pure decoration

| Item name       | High quality white ceramic candle jar with lid pure decoration                                                                                     |
|-----------------|----------------------------------------------------------------------------------------------------------------------------------------------------|
| Item No.        | SGYSY18110501                                                                                                                                      |
| Size            | Dia: 95mm Height: 70mm Weight: 286 g Capacity: 310 ml lid 95x15mm                                                                                  |
| Capacity        | 10oz 14oz 16oz etc is available                                                                                                                    |
| Sample time     | 1.5 days if at exist shape and size of products 2.15 days if need new shape and size of products                                                   |
| Packing         | Normal safety packing 24pcs/36pcs/48pcs etc. per export carton with egg divider                                                                    |
| MOQ             | 3000pcs                                                                                                                                            |
| Delivery time   | Within 35 days after order confirmed                                                                                                               |
| Payment terms   | 30% deposit by T/T in advance, the balance after showing the copy of B/L                                                                           |
| Product feature | 1.High quality and competitve prices 2.Meet FDA, SGS,LFGB etc. test 3.Eco-friendly 4.Widely apply to Wedding, party, home, bar etc. 5.Machine made |