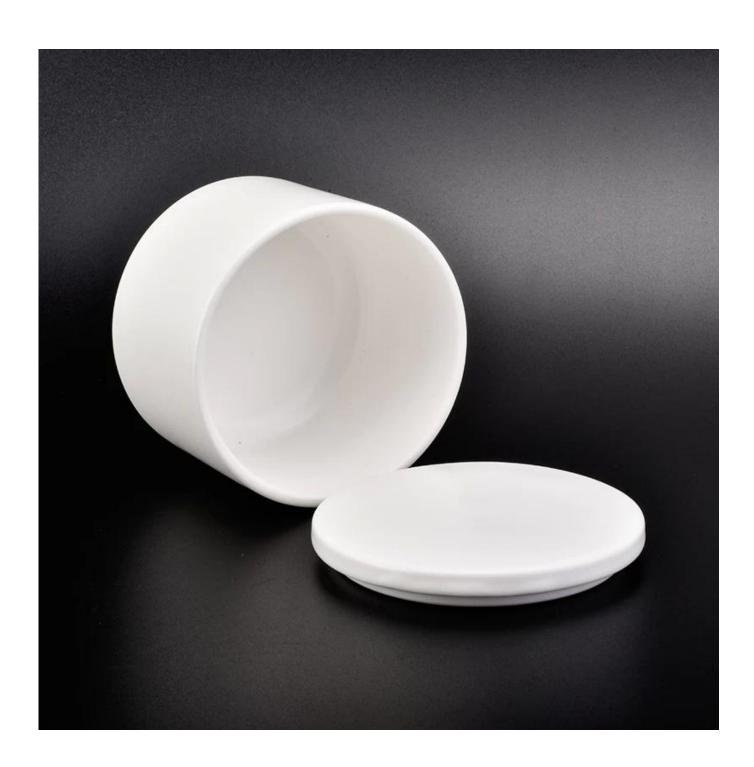

## High quality white ceramic candle jar with lid pure decoration

| Item name       | High quality white ceramic candle jar with lid pure decoration                                                                                     |
|-----------------|----------------------------------------------------------------------------------------------------------------------------------------------------|
| Item No.        | SGYSY18110501                                                                                                                                      |
| Size            | Dia: 95mm Height: 70mm Weight: 286 g Capacity: 310 ml lid 95x15mm                                                                                  |
| Capacity        | 10oz 14oz 16oz etc is available                                                                                                                    |
| Sample time     | 1.5 days if at exist shape and size of products 2.15 days if need new shape and size of products                                                   |
| Packing         | Normal safety packing 24pcs/36pcs/48pcs etc. per export carton with egg divider                                                                    |
| MOQ             | 3000pcs                                                                                                                                            |
| Delivery time   | Within 35 days after order confirmed                                                                                                               |
| Payment terms   | 30% deposit by T/T in advance, the balance after showing the copy of B/L                                                                           |
| Product feature | 1.High quality and competitve prices 2.Meet FDA, SGS,LFGB etc. test 3.Eco-friendly 4.Widely apply to Wedding, party, home, bar etc. 5.Machine made |