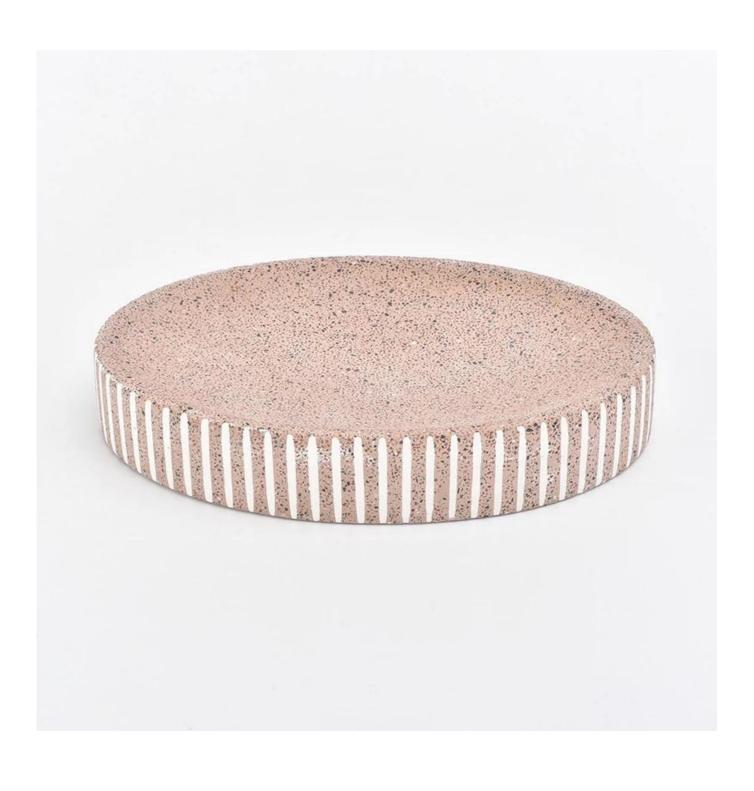

## High quality luxury pink bathroom set soap dish

### **Product Details**

| High quality luxury pink bathroom set soap dish<br>ltems:SGSJL18102505-1<br>Soap dish<br>SGSJL18102505-1<br>Length: 150mm<br>Width: 100mm<br>Height: 26mm<br>Weight:537g |
|--------------------------------------------------------------------------------------------------------------------------------------------------------------------------|
|                                                                                                                                                                          |