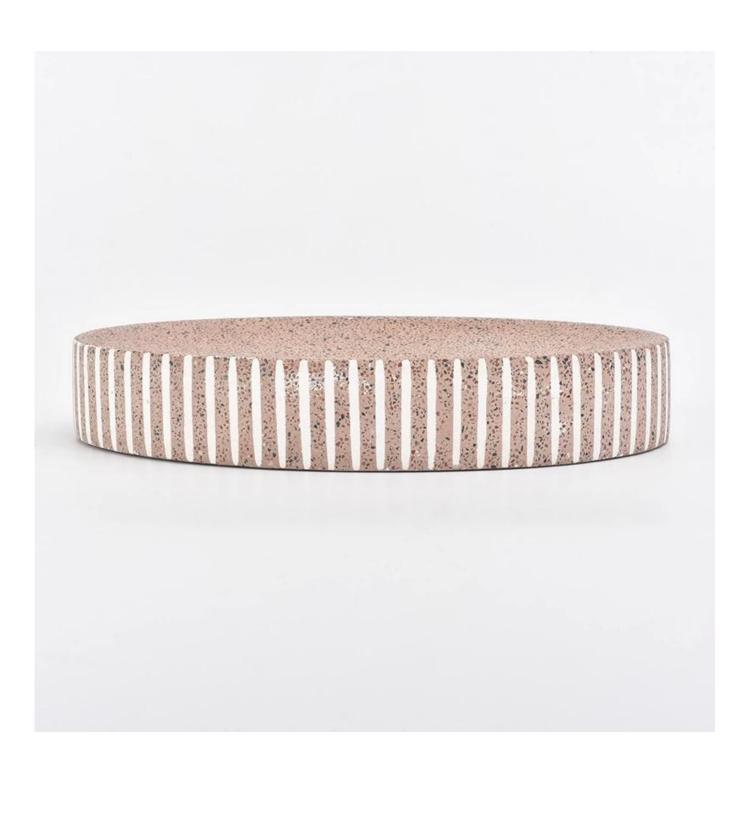

## High quality luxury pink bathroom set soap dish

### **Product Details**

| High quality luxury pink bathroom set soap dish<br>ltems:SGSJL18102505-1<br>Soap dish<br>SGSJL18102505-1<br>Length: 150mm<br>Width: 100mm<br>Height: 26mm<br>Weight:537g |
|--------------------------------------------------------------------------------------------------------------------------------------------------------------------------|
|                                                                                                                                                                          |