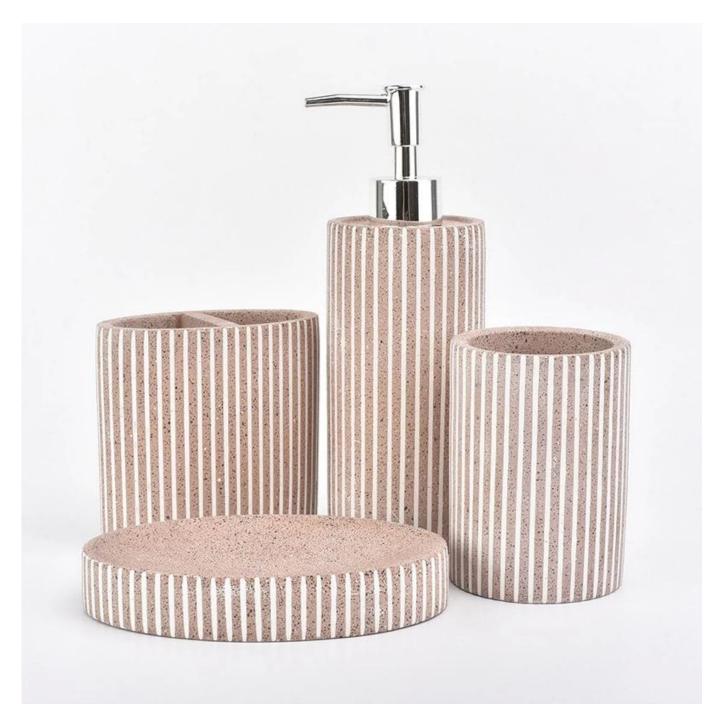

## High quality luxury pink bathroom set soap dish

### **Product Details**

| High quality luxury pink bathroom set soap dish<br>ltems:SGSJL18102505-1<br>Soap dish<br>SGSJL18102505-1<br>Length: 150mm<br>Width: 100mm<br>Height: 26mm<br>Weight:537g |
|--------------------------------------------------------------------------------------------------------------------------------------------------------------------------|
|                                                                                                                                                                          |