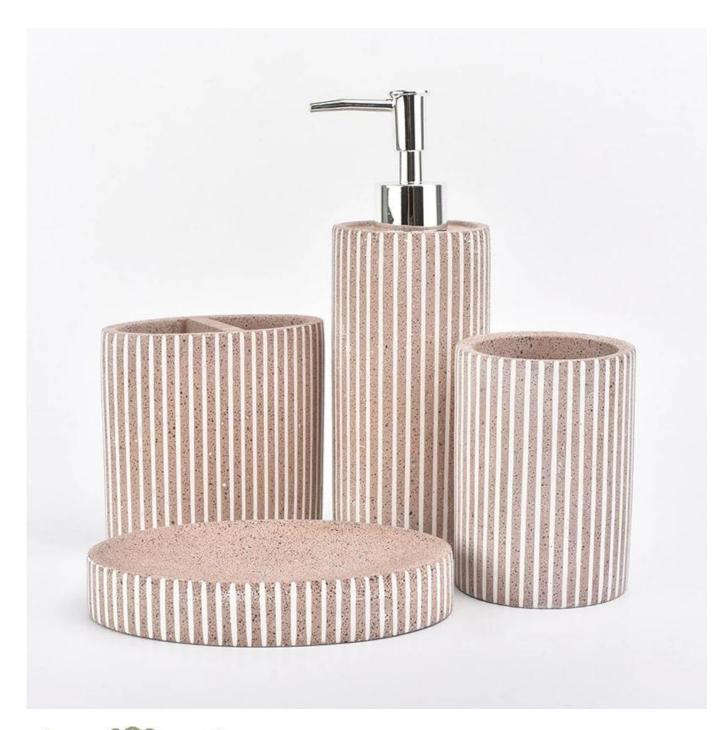

## High quality luxury pink bathroom set Tumbler

| Item name       | High quality luxury pink bathroom set Tumbler                                                                                                      |
|-----------------|----------------------------------------------------------------------------------------------------------------------------------------------------|
| Item No.        | SGSJL18102505-2                                                                                                                                    |
| Size            | SGSJL18102505-2 Top dia:76mm Bottom dia:76mm Height:105mm Weight:434g Capacity: 267ml                                                              |
| Capacity        | 10oz 14oz 16oz etc is available                                                                                                                    |
| Sample time     | 1.5 days if at exist shape and size of products 2.15 days if need new shape and size of products                                                   |
| Packing         | Normal safety packing 24pcs/36pcs/48pcs etc. per export carton with egg divider                                                                    |
| MOQ             | 3000pcs                                                                                                                                            |
| Delivery time   | Within 35 days after order confirmed                                                                                                               |
| Payment terms   | 30% deposit by T/T in advance, the balance after showing the copy of B/L                                                                           |
| Product feature | 1.High quality and competitve prices 2.Meet FDA, SGS,LFGB etc. test 3.Eco-friendly 4.Widely apply to Wedding, party, home, bar etc. 5.Machine made |