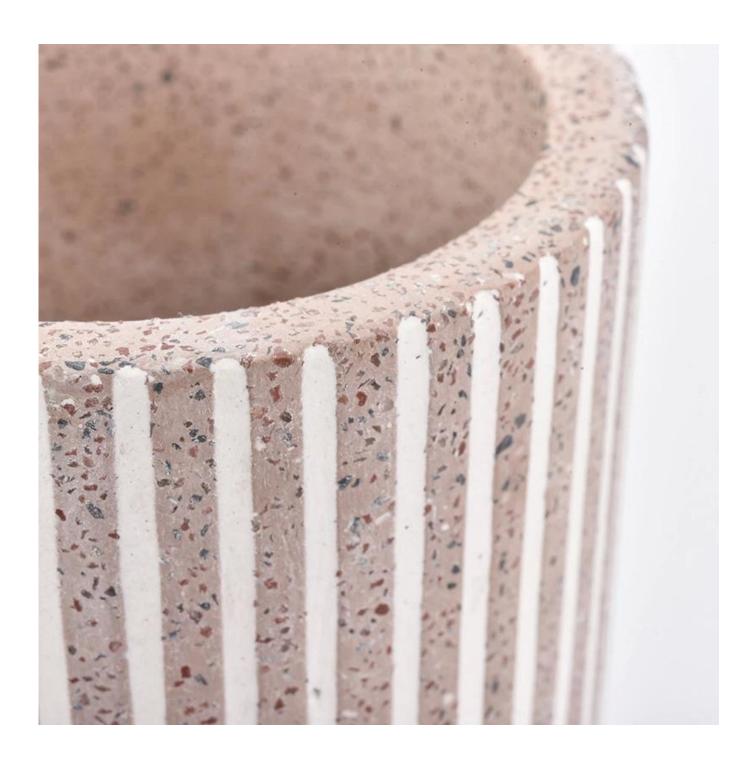

## High quality luxury pink bathroom set Tumbler

| Item name       | High quality luxury pink bathroom set Tumbler                                                                                                      |
|-----------------|----------------------------------------------------------------------------------------------------------------------------------------------------|
| Item No.        | SGSJL18102505-2                                                                                                                                    |
| Size            | SGSJL18102505-2 Top dia:76mm Bottom dia:76mm Height:105mm Weight:434g Capacity: 267ml                                                              |
| Capacity        | 10oz 14oz 16oz etc is available                                                                                                                    |
| Sample time     | 1.5 days if at exist shape and size of products 2.15 days if need new shape and size of products                                                   |
| Packing         | Normal safety packing 24pcs/36pcs/48pcs etc. per export carton with egg divider                                                                    |
| MOQ             | 3000pcs                                                                                                                                            |
| Delivery time   | Within 35 days after order confirmed                                                                                                               |
| Payment terms   | 30% deposit by T/T in advance, the balance after showing the copy of B/L                                                                           |
| Product feature | 1.High quality and competitve prices 2.Meet FDA, SGS,LFGB etc. test 3.Eco-friendly 4.Widely apply to Wedding, party, home, bar etc. 5.Machine made |