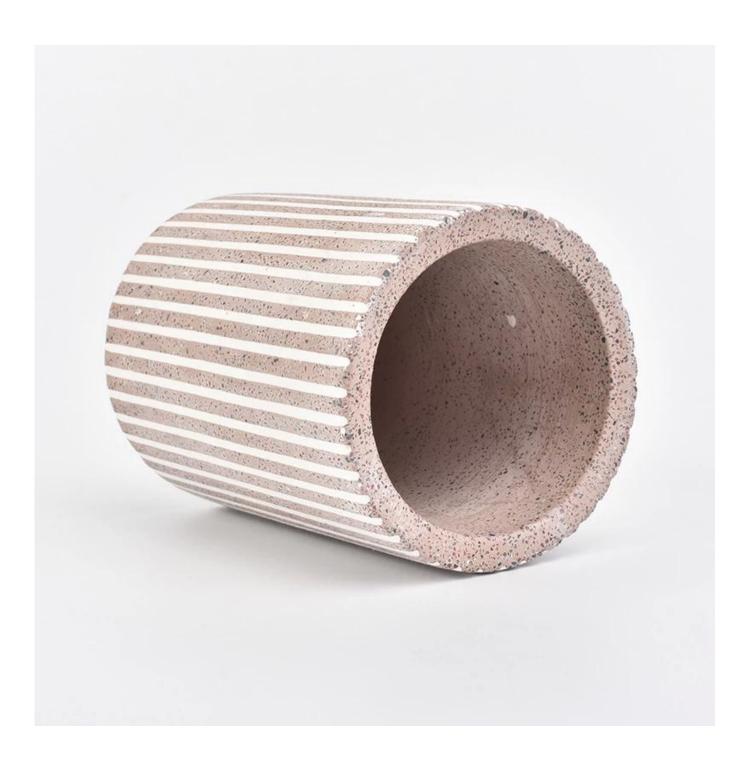

## High quality luxury pink bathroom set Tumbler

| Item name       | High quality luxury pink bathroom set Tumbler                                                                                                      |
|-----------------|----------------------------------------------------------------------------------------------------------------------------------------------------|
| Item No.        | SGSJL18102505-2                                                                                                                                    |
| Size            | SGSJL18102505-2 Top dia:76mm Bottom dia:76mm Height:105mm Weight:434g Capacity: 267ml                                                              |
| Capacity        | 10oz 14oz 16oz etc is available                                                                                                                    |
| Sample time     | 1.5 days if at exist shape and size of products 2.15 days if need new shape and size of products                                                   |
| Packing         | Normal safety packing 24pcs/36pcs/48pcs etc. per export carton with egg divider                                                                    |
| MOQ             | 3000pcs                                                                                                                                            |
| Delivery time   | Within 35 days after order confirmed                                                                                                               |
| Payment terms   | 30% deposit by T/T in advance, the balance after showing the copy of B/L                                                                           |
| Product feature | 1.High quality and competitve prices 2.Meet FDA, SGS,LFGB etc. test 3.Eco-friendly 4.Widely apply to Wedding, party, home, bar etc. 5.Machine made |