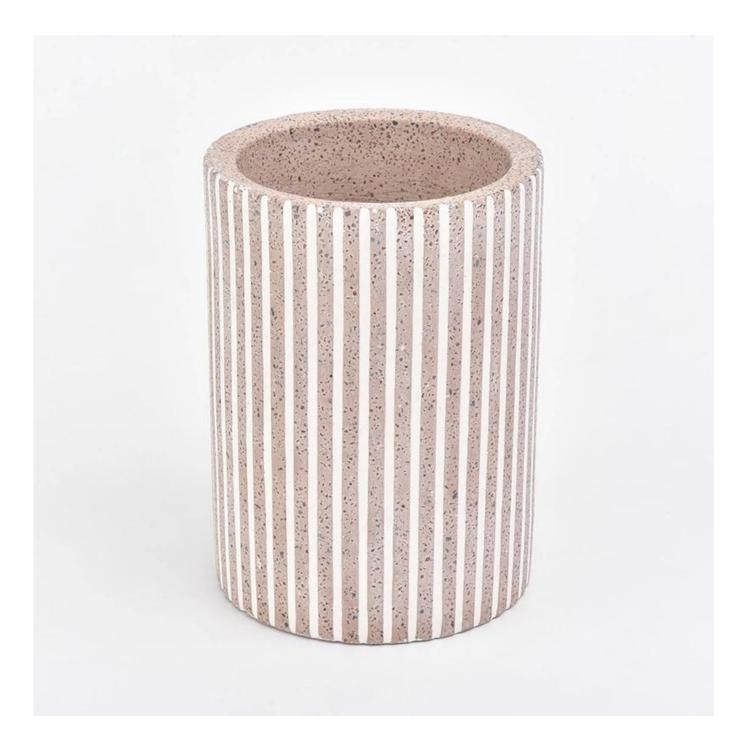

## High quality luxury pink bathroom set Tumbler

| Item name       | High quality luxury pink bathroom set Tumbler                                                                                                      |
|-----------------|----------------------------------------------------------------------------------------------------------------------------------------------------|
| Item No.        | SGSJL18102505-2                                                                                                                                    |
| Size            | SGSJL18102505-2 Top dia:76mm Bottom dia:76mm Height:105mm Weight:434g Capacity: 267ml                                                              |
| Capacity        | 10oz 14oz 16oz etc is available                                                                                                                    |
| Sample time     | 1.5 days if at exist shape and size of products 2.15 days if need new shape and size of products                                                   |
| Packing         | Normal safety packing 24pcs/36pcs/48pcs etc. per export carton with egg divider                                                                    |
| MOQ             | 3000pcs                                                                                                                                            |
| Delivery time   | Within 35 days after order confirmed                                                                                                               |
| Payment terms   | 30% deposit by T/T in advance, the balance after showing the copy of B/L                                                                           |
| Product feature | 1.High quality and competitve prices 2.Meet FDA, SGS,LFGB etc. test 3.Eco-friendly 4.Widely apply to Wedding, party, home, bar etc. 5.Machine made |