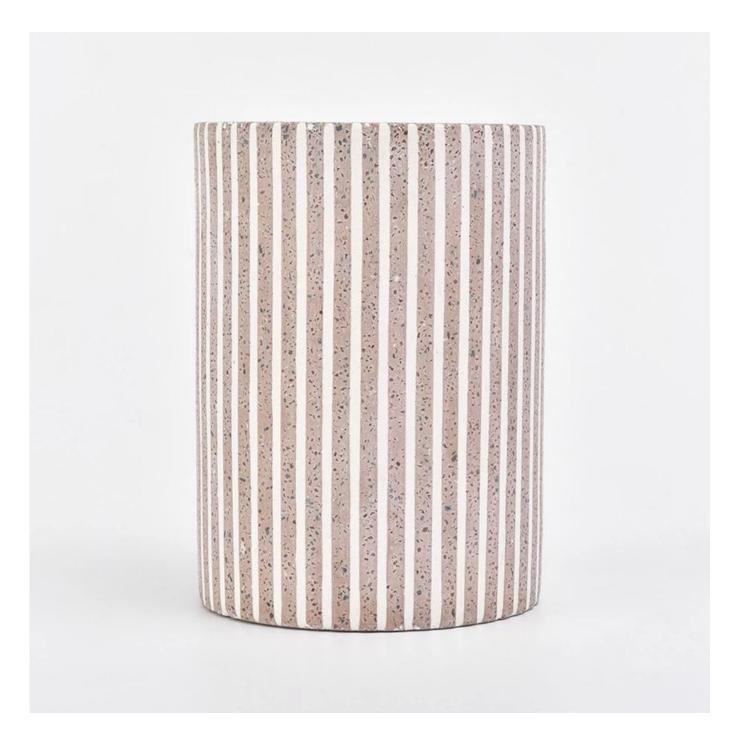

## High quality luxury pink bathroom set Tumbler

| Item name       | High quality luxury pink bathroom set Tumbler                                                                                                      |
|-----------------|----------------------------------------------------------------------------------------------------------------------------------------------------|
| Item No.        | SGSJL18102505-2                                                                                                                                    |
| Size            | SGSJL18102505-2 Top dia:76mm Bottom dia:76mm Height:105mm Weight:434g Capacity: 267ml                                                              |
| Capacity        | 10oz 14oz 16oz etc is available                                                                                                                    |
| Sample time     | 1.5 days if at exist shape and size of products 2.15 days if need new shape and size of products                                                   |
| Packing         | Normal safety packing 24pcs/36pcs/48pcs etc. per export carton with egg divider                                                                    |
| MOQ             | 3000pcs                                                                                                                                            |
| Delivery time   | Within 35 days after order confirmed                                                                                                               |
| Payment terms   | 30% deposit by T/T in advance, the balance after showing the copy of B/L                                                                           |
| Product feature | 1.High quality and competitve prices 2.Meet FDA, SGS,LFGB etc. test 3.Eco-friendly 4.Widely apply to Wedding, party, home, bar etc. 5.Machine made |