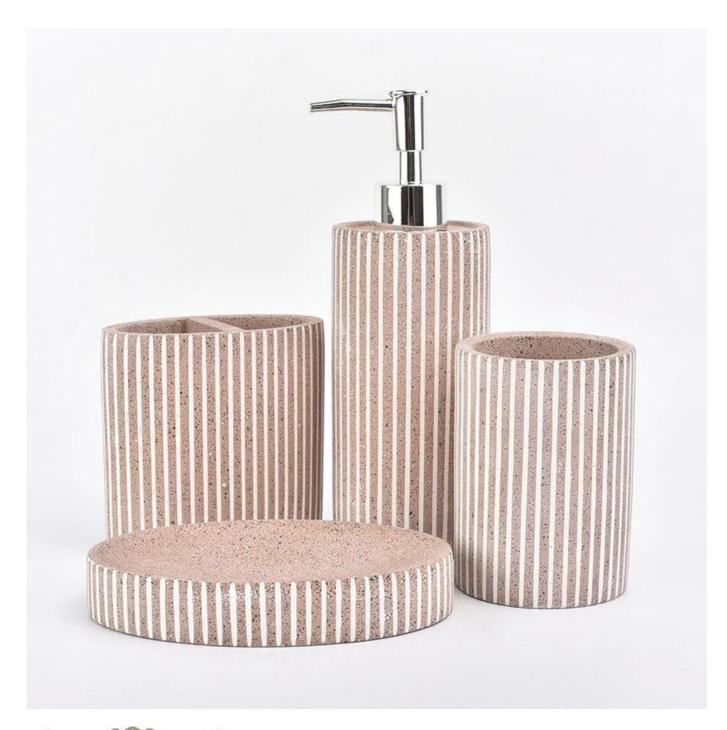

## High quality luxury pink bathroom set Toothbrush holder

| Item name       | High quality luxury pink bathroom set Toothbrush holder                                                                                            |
|-----------------|----------------------------------------------------------------------------------------------------------------------------------------------------|
| ltem No.        | SGSJL18102505-2                                                                                                                                    |
| Size            | Toothbrush holder SGSJL18102505-3 Length: 107mm Width: 63mm Height: 103mm Weight: 510g                                                             |
| Capacity        | 10oz 14oz 16oz etc is available                                                                                                                    |
| Sample time     | 1.5 days if at exist shape and size of products 2.15 days if need new shape and size of products                                                   |
| Packing         | Normal safety packing 24pcs/36pcs/48pcs etc. per export carton with egg divider                                                                    |
| MOQ             | 3000pcs                                                                                                                                            |
| Delivery time   | Within 35 days after order confirmed                                                                                                               |
| Payment terms   | 30% deposit by T/T in advance, the balance after showing the copy of B/L                                                                           |
| Product feature | 1.High quality and competitve prices 2.Meet FDA, SGS,LFGB etc. test 3.Eco-friendly 4.Widely apply to Wedding, party, home, bar etc. 5.Machine made |