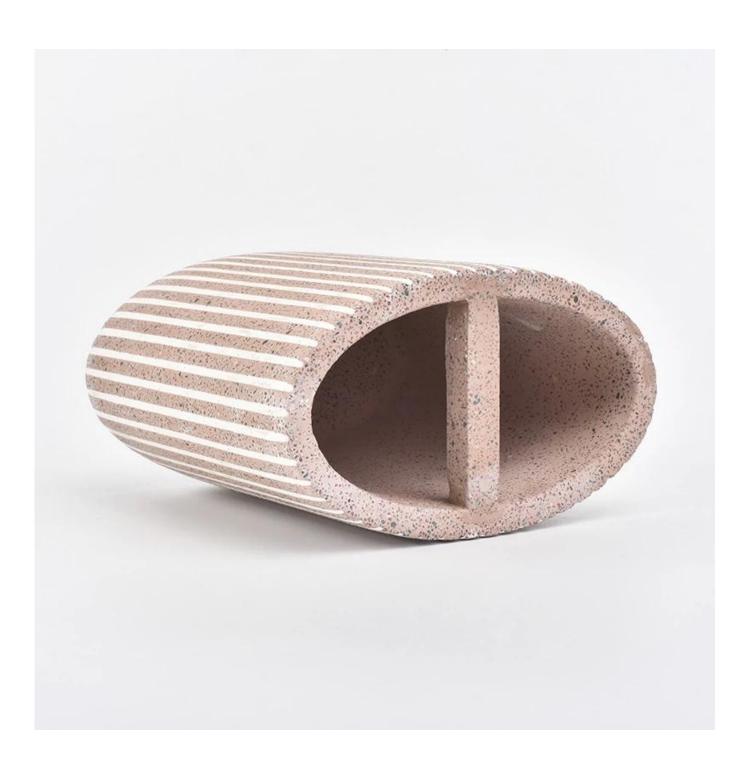

## High quality luxury pink bathroom set Toothbrush holder

| Item name       | High quality luxury pink bathroom set Toothbrush holder                                                                                            |
|-----------------|----------------------------------------------------------------------------------------------------------------------------------------------------|
| ltem No.        | SGSJL18102505-2                                                                                                                                    |
| Size            | Toothbrush holder SGSJL18102505-3 Length: 107mm Width: 63mm Height: 103mm Weight: 510g                                                             |
| Capacity        | 10oz 14oz 16oz etc is available                                                                                                                    |
| Sample time     | 1.5 days if at exist shape and size of products 2.15 days if need new shape and size of products                                                   |
| Packing         | Normal safety packing 24pcs/36pcs/48pcs etc. per export carton with egg divider                                                                    |
| MOQ             | 3000pcs                                                                                                                                            |
| Delivery time   | Within 35 days after order confirmed                                                                                                               |
| Payment terms   | 30% deposit by T/T in advance, the balance after showing the copy of B/L                                                                           |
| Product feature | 1.High quality and competitve prices 2.Meet FDA, SGS,LFGB etc. test 3.Eco-friendly 4.Widely apply to Wedding, party, home, bar etc. 5.Machine made |