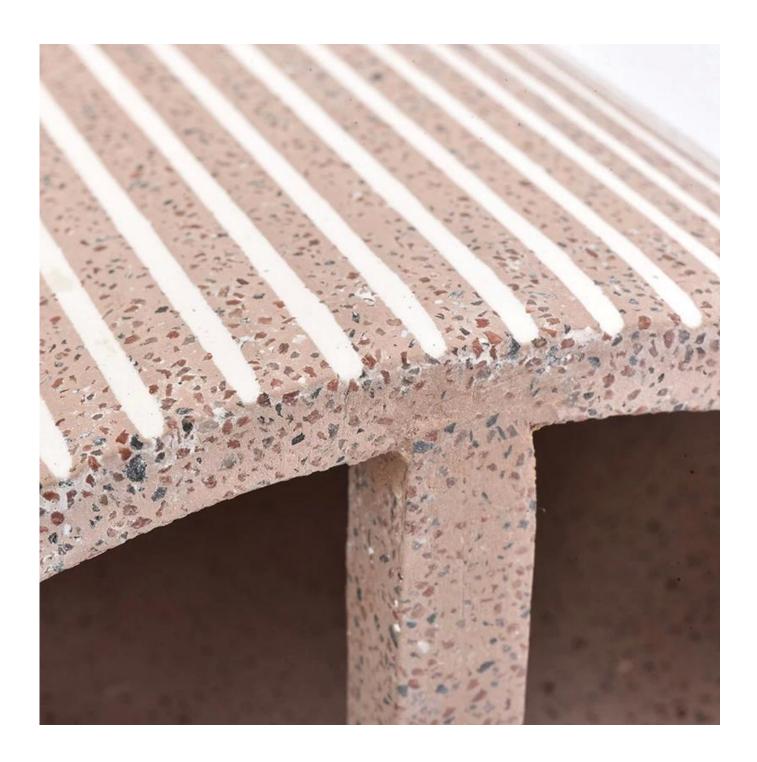

## High quality luxury pink bathroom set Toothbrush holder

| Item name       | High quality luxury pink bathroom set Toothbrush holder                                                                                            |
|-----------------|----------------------------------------------------------------------------------------------------------------------------------------------------|
| ltem No.        | SGSJL18102505-2                                                                                                                                    |
| Size            | Toothbrush holder SGSJL18102505-3 Length: 107mm Width: 63mm Height: 103mm Weight: 510g                                                             |
| Capacity        | 10oz 14oz 16oz etc is available                                                                                                                    |
| Sample time     | 1.5 days if at exist shape and size of products 2.15 days if need new shape and size of products                                                   |
| Packing         | Normal safety packing 24pcs/36pcs/48pcs etc. per export carton with egg divider                                                                    |
| MOQ             | 3000pcs                                                                                                                                            |
| Delivery time   | Within 35 days after order confirmed                                                                                                               |
| Payment terms   | 30% deposit by T/T in advance, the balance after showing the copy of B/L                                                                           |
| Product feature | 1.High quality and competitve prices 2.Meet FDA, SGS,LFGB etc. test 3.Eco-friendly 4.Widely apply to Wedding, party, home, bar etc. 5.Machine made |