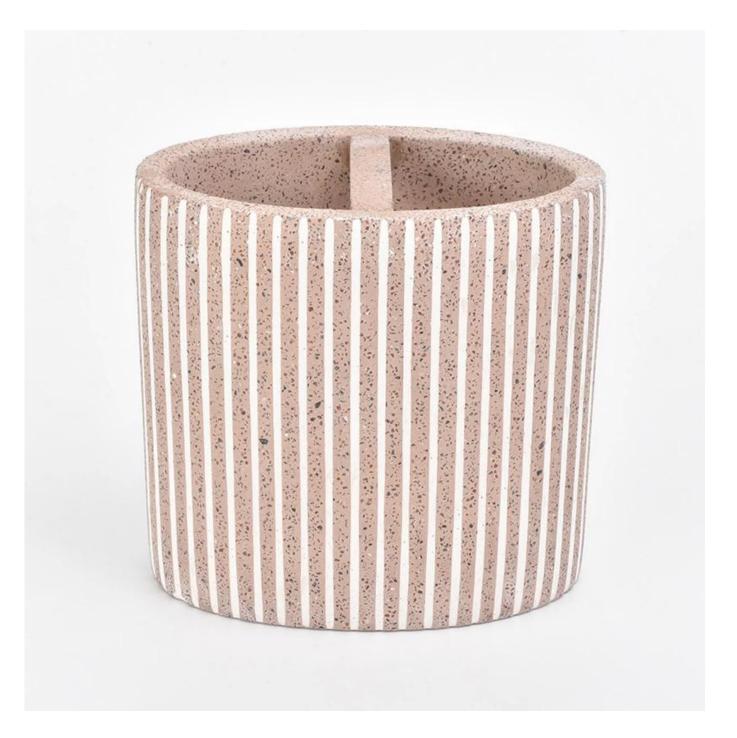

## High quality luxury pink bathroom set Toothbrush holder

| Item name       | High quality luxury pink bathroom set Toothbrush holder                                                                                            |
|-----------------|----------------------------------------------------------------------------------------------------------------------------------------------------|
| ltem No.        | SGSJL18102505-2                                                                                                                                    |
| Size            | Toothbrush holder SGSJL18102505-3 Length: 107mm Width: 63mm Height: 103mm Weight: 510g                                                             |
| Capacity        | 10oz 14oz 16oz etc is available                                                                                                                    |
| Sample time     | 1.5 days if at exist shape and size of products 2.15 days if need new shape and size of products                                                   |
| Packing         | Normal safety packing 24pcs/36pcs/48pcs etc. per export carton with egg divider                                                                    |
| MOQ             | 3000pcs                                                                                                                                            |
| Delivery time   | Within 35 days after order confirmed                                                                                                               |
| Payment terms   | 30% deposit by T/T in advance, the balance after showing the copy of B/L                                                                           |
| Product feature | 1.High quality and competitve prices 2.Meet FDA, SGS,LFGB etc. test 3.Eco-friendly 4.Widely apply to Wedding, party, home, bar etc. 5.Machine made |