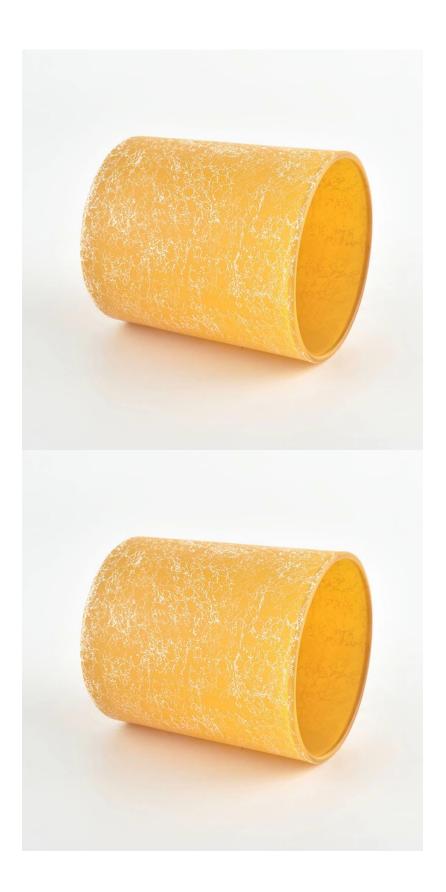

## **Major advantage**

Focus on luxury design

About 80% of American perfume brand suppliers

- . AQL plus 6 strict rigorous QC test standards
- . Maintain quality and sample and bulk products

Top dia:80mm Bottom dia:74mm Height:90mm Capacity: 300ml Weight: 290g