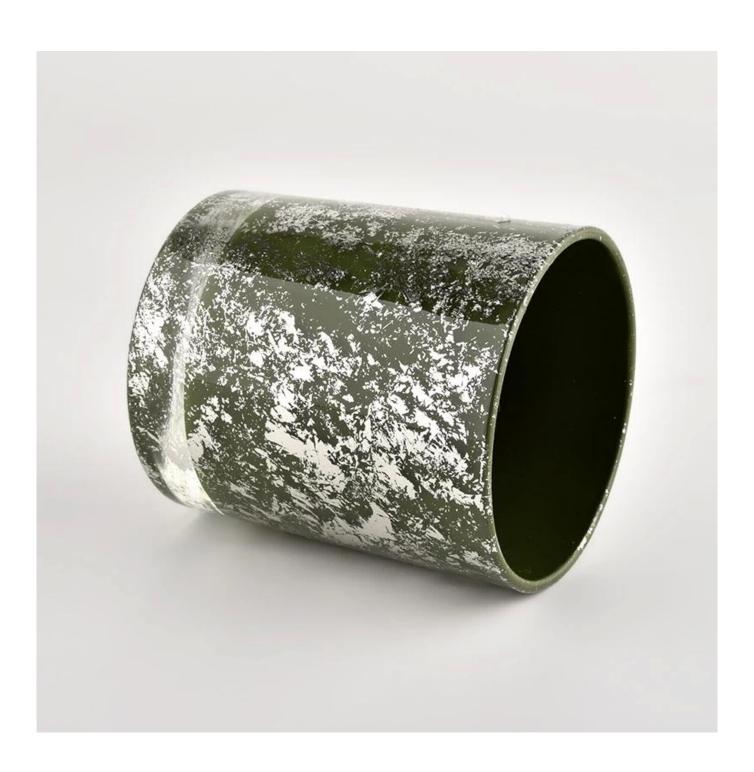

## product description

| Product name | High quality green glass candle vessel luxury candle Jar with Gift Box                                              |
|--------------|---------------------------------------------------------------------------------------------------------------------|
|              | <ol> <li>5 days if there is glass shape and size</li> <li>15 days if you need new shapes and sizes glass</li> </ol> |

| Measure            | Item No.:SGHL21112610 Top dia:80mm Bottom dia:74mm Height:90mm Weight:303g Capacity:290ml |
|--------------------|-------------------------------------------------------------------------------------------|
| Packaging          | Normal packaging, individual gift box, PVC box, window box, color box, white box, etc.    |
| delivery time      | Confirmed within 35 days of the rehearsal and order                                       |
| payment expression | 30% deposit by T/T in advance and the remaining amount against the copy of B/L            |
| Broadcast          | At sea, air, according to Express and your shipping representative is acceptable          |
| Usage event        | Residential culture, wedding decoration, wedding lectures, decorative improvement,        |