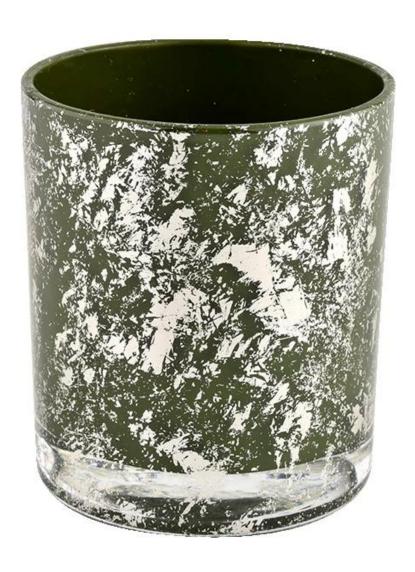

## product description

| Product name | High quality green glass candle vessel luxury candle Jar with Gift Box                                              |
|--------------|---------------------------------------------------------------------------------------------------------------------|
|              | <ol> <li>5 days if there is glass shape and size</li> <li>15 days if you need new shapes and sizes glass</li> </ol> |

| Measure            | Item No.:SGHL21112610 Top dia:80mm Bottom dia:74mm Height:90mm Weight:303g Capacity:290ml |
|--------------------|-------------------------------------------------------------------------------------------|
| Packaging          | Normal packaging, individual gift box, PVC box, window box, color box, white box, etc.    |
| delivery time      | Confirmed within 35 days of the rehearsal and order                                       |
| payment expression | 30% deposit by T/T in advance and the remaining amount against the copy of B/L            |
| Broadcast          | At sea, air, according to Express and your shipping representative is acceptable          |
| Usage event        | Residential culture, wedding decoration, wedding lectures, decorative improvement,        |