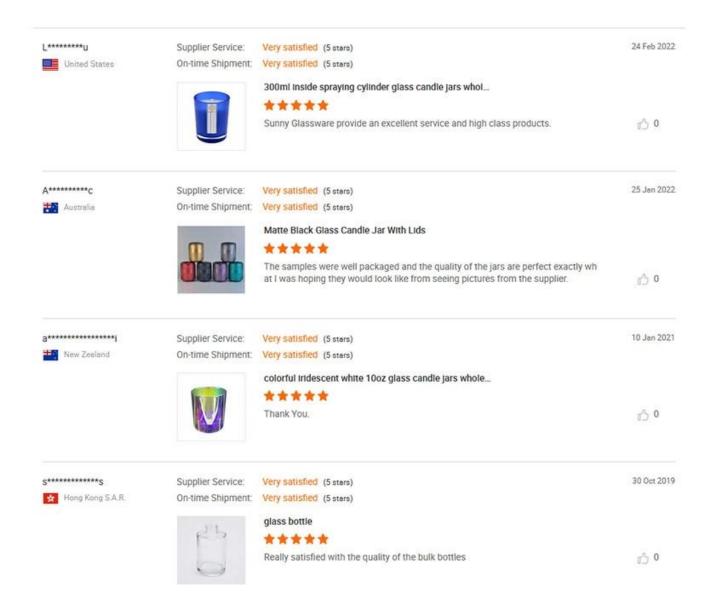

### 2) If any quality problem, how can you settle it for us?

When discharging the container, you need to inspect all the cargo. If any breakage or defect products were founded, you must take the pictures from

the original carton. All the claims must be presented within 15 working days after discharging the container. This date is subject to the arrival time of container.