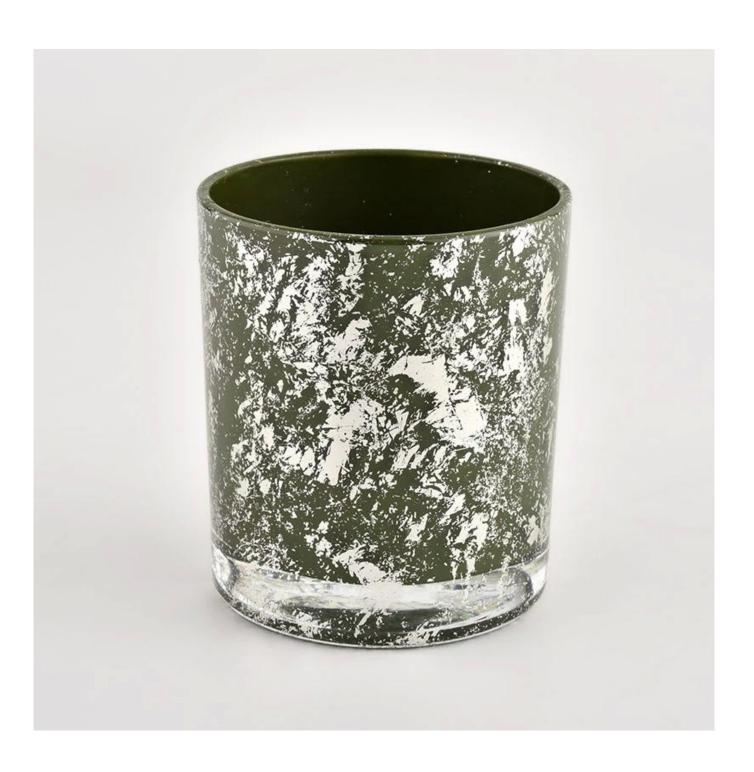

## product description

| Product name | High quality green glass candle vessel luxury candle Jar with Gift Box                                              |
|--------------|---------------------------------------------------------------------------------------------------------------------|
|              | <ol> <li>5 days if there is glass shape and size</li> <li>15 days if you need new shapes and sizes glass</li> </ol> |

| Measure            | Item No.:SGHL21112610 Top dia:80mm Bottom dia:74mm Height:90mm Weight:303g Capacity:290ml |
|--------------------|-------------------------------------------------------------------------------------------|
| Packaging          | Normal packaging, individual gift box, PVC box, window box, color box, white box, etc.    |
| delivery time      | Confirmed within 35 days of the rehearsal and order                                       |
| payment expression | 30% deposit by T/T in advance and the remaining amount against the copy of B/L            |
| Broadcast          | At sea, air, according to Express and your shipping representative is acceptable          |
| Usage event        | Residential culture, wedding decoration, wedding lectures, decorative improvement,        |