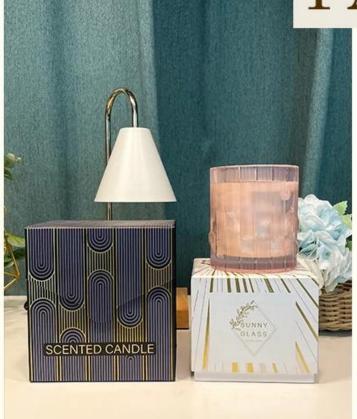

## product description

| Product name | High quality green glass candle vessel luxury candle Jar with Gift Box                                              |
|--------------|---------------------------------------------------------------------------------------------------------------------|
|              | <ol> <li>5 days if there is glass shape and size</li> <li>15 days if you need new shapes and sizes glass</li> </ol> |