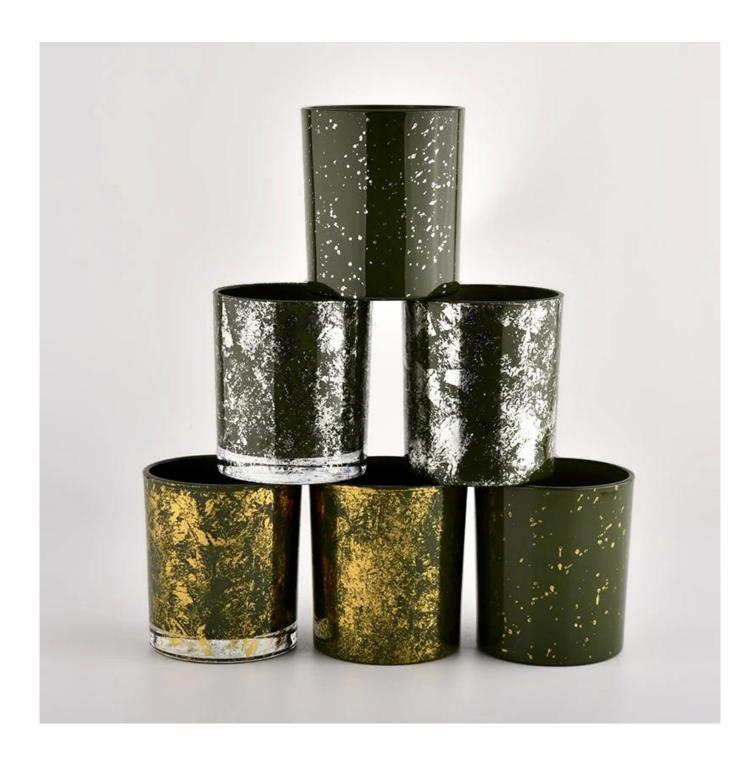

## product description

| Product name | High quality green glass candle vessel luxury candle Jar with Gift Box                                              |
|--------------|---------------------------------------------------------------------------------------------------------------------|
|              | <ol> <li>5 days if there is glass shape and size</li> <li>15 days if you need new shapes and sizes glass</li> </ol> |

| Measure            | Item No.:SGHL21112610 Top dia:80mm Bottom dia:74mm Height:90mm Weight:303g Capacity:290ml |
|--------------------|-------------------------------------------------------------------------------------------|
| Packaging          | Normal packaging, individual gift box, PVC box, window box, color box, white box, etc.    |
| delivery time      | Confirmed within 35 days of the rehearsal and order                                       |
| payment expression | 30% deposit by T/T in advance and the remaining amount against the copy of B/L            |
| Broadcast          | At sea, air, according to Express and your shipping representative is acceptable          |
| Usage event        | Residential culture, wedding decoration, wedding lectures, decorative improvement,        |