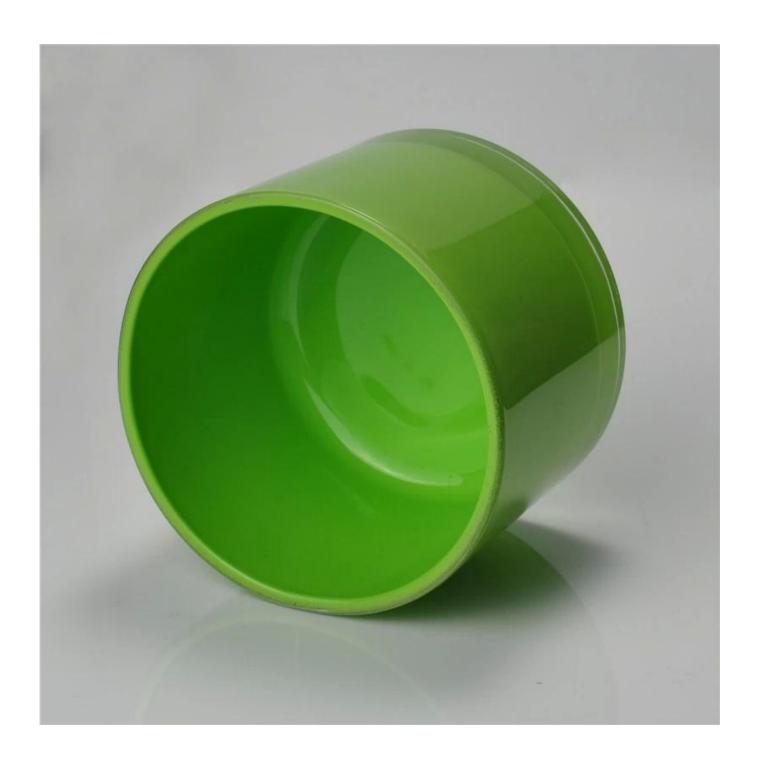

# Similar Products Link

Flower shape cylinder jade amber color decorative glass candle jar candle holder