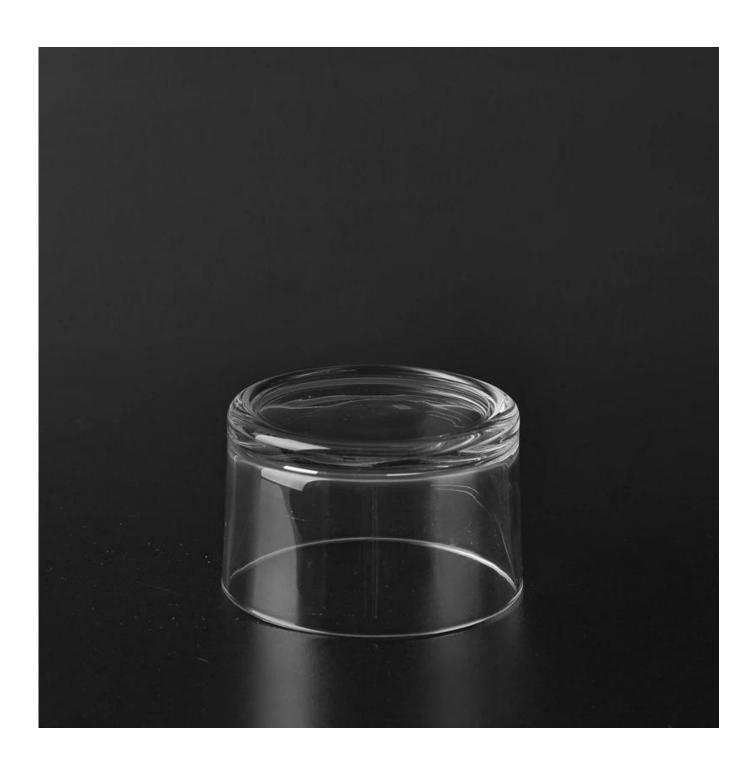

### High quality glass candle holder

| Product Details |                    |                                                                                                                                                                                                                  |
|-----------------|--------------------|------------------------------------------------------------------------------------------------------------------------------------------------------------------------------------------------------------------|
|                 | Itme No            | SGML15112607                                                                                                                                                                                                     |
|                 | Size               | 108*104*80mm                                                                                                                                                                                                     |
|                 | Weight             | 475g                                                                                                                                                                                                             |
|                 | Material           | Glass                                                                                                                                                                                                            |
|                 | Finish             | color spray and electroplating with laser carver, Any customized is available                                                                                                                                    |
|                 | Sample             | 7days                                                                                                                                                                                                            |
|                 | Terms of payment   | 30% deposit by T/T in advance and the balance after showing copy of L/C                                                                                                                                          |
|                 | Certification      | ASTM Test (for candle holder)                                                                                                                                                                                    |
|                 | For your<br>choice | 1, Any logo printing on glass body 2, Any color painted, frosted, electroplating, logo laser for the finish 3, Special packing like shrink wrap, color gift box, white box etc 4, Any shape, size meet your need |