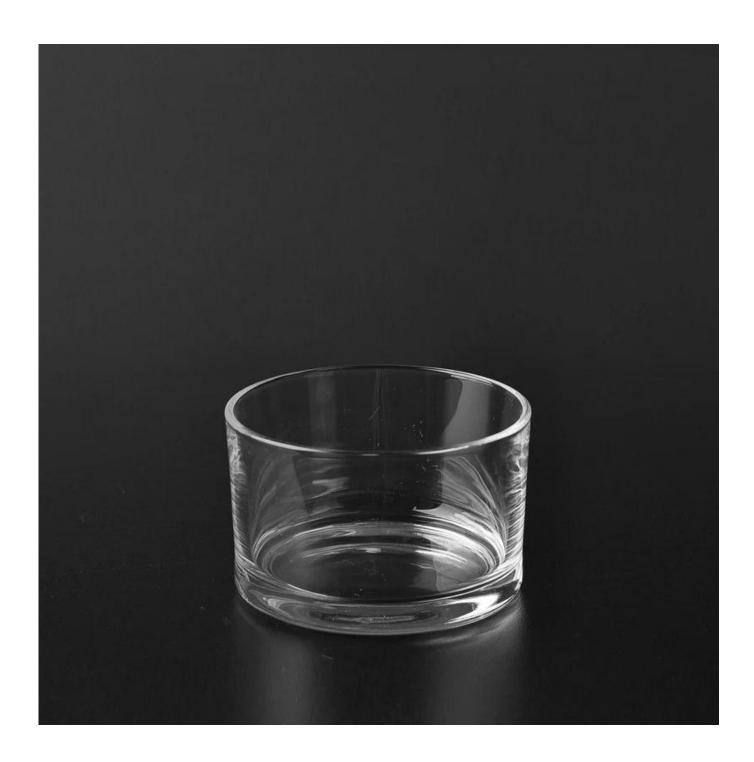

### High quality glass candle holder

| Product Details |                    |                                                                                                                                                                                                                  |
|-----------------|--------------------|------------------------------------------------------------------------------------------------------------------------------------------------------------------------------------------------------------------|
|                 | Itme No            | SGML15112607                                                                                                                                                                                                     |
|                 | Size               | 108*104*80mm                                                                                                                                                                                                     |
|                 | Weight             | 475g                                                                                                                                                                                                             |
|                 | Material           | Glass                                                                                                                                                                                                            |
|                 | Finish             | color spray and electroplating with laser carver, Any customized is available                                                                                                                                    |
|                 | Sample             | 7days                                                                                                                                                                                                            |
|                 | Terms of payment   | 30% deposit by T/T in advance and the balance after showing copy of L/C                                                                                                                                          |
|                 | Certification      | ASTM Test (for candle holder)                                                                                                                                                                                    |
|                 | For your<br>choice | 1, Any logo printing on glass body 2, Any color painted, frosted, electroplating, logo laser for the finish 3, Special packing like shrink wrap, color gift box, white box etc 4, Any shape, size meet your need |