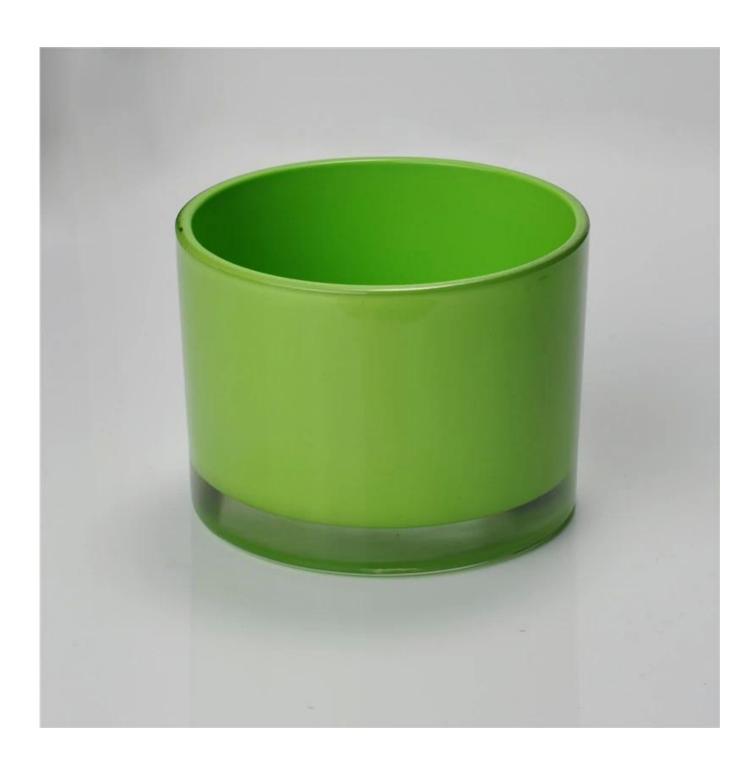

# Similar Products Link

Flower shape cylinder jade amber color decorative glass candle jar candle holder