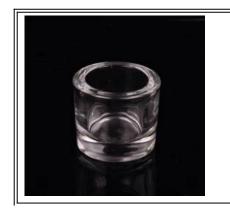

### High quality glass candle holder

| Product Details |                    |                                                                                                                                                                                                                  |
|-----------------|--------------------|------------------------------------------------------------------------------------------------------------------------------------------------------------------------------------------------------------------|
|                 | Itme No            | SGML15112607                                                                                                                                                                                                     |
|                 | Size               | 108*104*80mm                                                                                                                                                                                                     |
|                 | Weight             | 475g                                                                                                                                                                                                             |
|                 | Material           | Glass                                                                                                                                                                                                            |
|                 | Finish             | color spray and electroplating with laser carver, Any customized is available                                                                                                                                    |
|                 | Sample             | 7days                                                                                                                                                                                                            |
|                 | Terms of payment   | 30% deposit by T/T in advance and the balance after showing copy of L/C                                                                                                                                          |
|                 | Certification      | ASTM Test (for candle holder)                                                                                                                                                                                    |
|                 | For your<br>choice | 1, Any logo printing on glass body 2, Any color painted, frosted, electroplating, logo laser for the finish 3, Special packing like shrink wrap, color gift box, white box etc 4, Any shape, size meet your need |