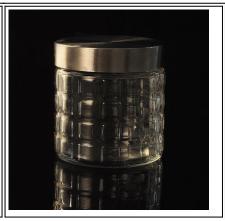

candy glass container

Machine made glass mason jar Diamond pattern straight glass container