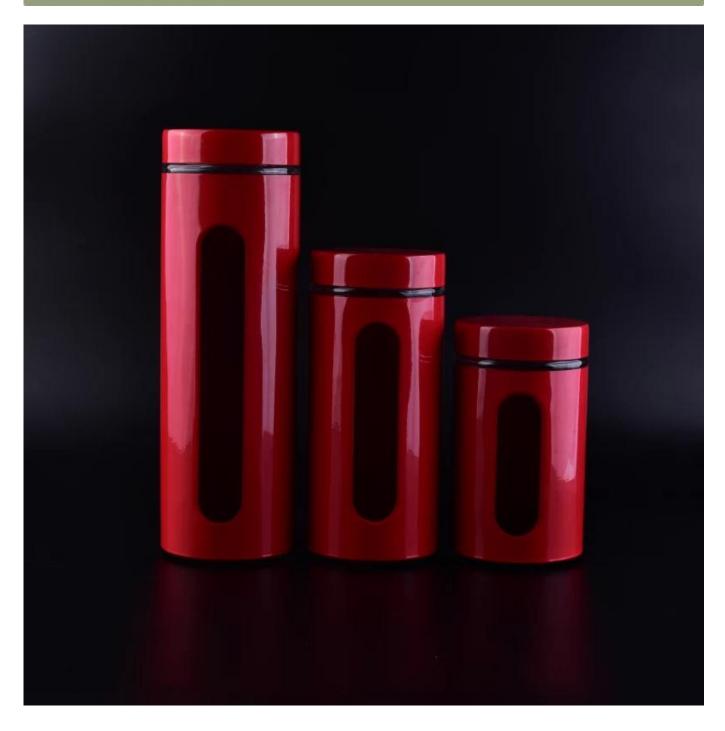

## Product Details

| Item number.     | SGJH16110911-1                                               |
|------------------|--------------------------------------------------------------|
|                  | Size 1:                                                      |
|                  | Top dia: 10cm                                                |
|                  | Bottom dia:10cm                                              |
|                  | Height:12.5cm                                                |
|                  | Capacity: 650ml                                              |
|                  | Weight: 450g                                                 |
|                  | Size 2:                                                      |
|                  | Top dia: 10cm                                                |
|                  | Bottom dia:10cm                                              |
|                  | Height:17.5cm                                                |
|                  | Capacity: 950ml                                              |
|                  | Weight: 675g                                                 |
| Item Size        |                                                              |
|                  | Size 3:                                                      |
|                  | Top dia: 10cm                                                |
|                  | Bottom dia:10cm                                              |
|                  | Height:22.5cm                                                |
|                  | Capacity: 1275ml                                             |
|                  | Weight: 805g                                                 |
|                  | size 4:                                                      |
|                  | Top dia: 10cm                                                |
|                  | Bottom dia:10cm                                              |
|                  | Height:31cm                                                  |
|                  | Capacity: 1800ml                                             |
|                  | Weight: 1135g                                                |
| Material         | High white Glass                                             |
| Color            | Any custom color are available                               |
| Samples time     | 1. 5 days if there is a form and size of the glass           |
|                  | 2. 15 days, if you need a new shape and size glass           |
| Packaging        | Normal packing, 4 pieces in inner box, 48 pieces in box      |
| Product Capacity | 500,000 ~ 1,000,000 pieces per month                         |
| Delivery time    | Within 35 days after the sample and in order confirmed       |
| Shipment         | By sea, by air, by express and the delivery agent acceptable |