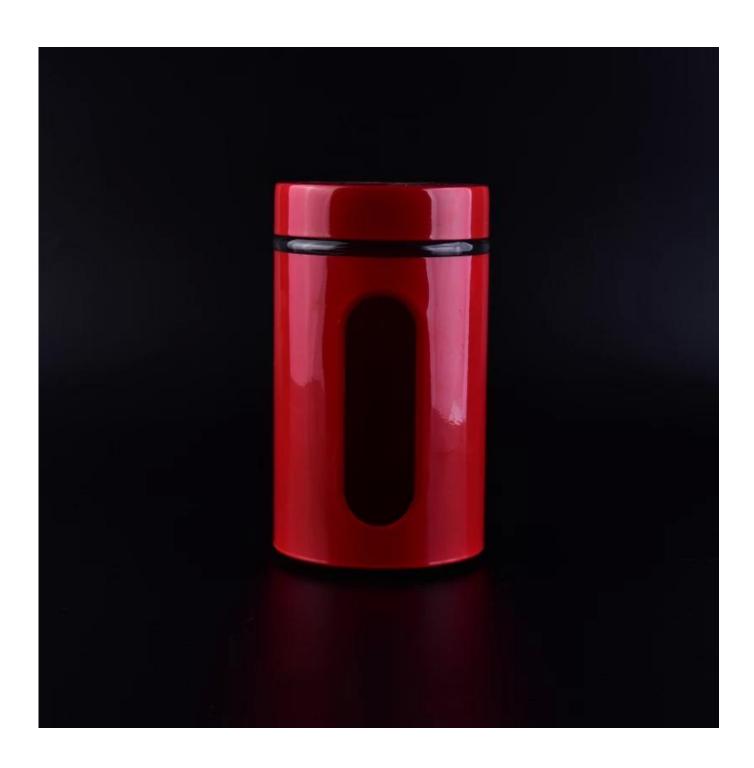

## Product Details

| Item number.     | SGJH16110911-1                                               |
|------------------|--------------------------------------------------------------|
|                  | Size 1:                                                      |
|                  | Top dia: 10cm                                                |
|                  | Bottom dia:10cm                                              |
|                  | Height:12.5cm                                                |
|                  | Capacity: 650ml                                              |
|                  | Weight: 450g                                                 |
|                  | Size 2:                                                      |
|                  | Top dia: 10cm                                                |
|                  | Bottom dia:10cm                                              |
|                  | Height:17.5cm                                                |
|                  | Capacity: 950ml                                              |
|                  | Weight: 675g                                                 |
| Item Size        |                                                              |
|                  | Size 3:                                                      |
|                  | Top dia: 10cm                                                |
|                  | Bottom dia:10cm                                              |
|                  | Height:22.5cm                                                |
|                  | Capacity: 1275ml                                             |
|                  | Weight: 805g                                                 |
|                  | size 4:                                                      |
|                  | Top dia: 10cm                                                |
|                  | Bottom dia:10cm                                              |
|                  | Height:31cm                                                  |
|                  | Capacity: 1800ml                                             |
|                  | Weight: 1135g                                                |
| Material         | High white Glass                                             |
| Color            | Any custom color are available                               |
| Samples time     | 1. 5 days if there is a form and size of the glass           |
|                  | 2. 15 days, if you need a new shape and size glass           |
| Packaging        | Normal packing, 4 pieces in inner box, 48 pieces in box      |
| Product Capacity | 500,000 ~ 1,000,000 pieces per month                         |
| Delivery time    | Within 35 days after the sample and in order confirmed       |
| Shipment         | By sea, by air, by express and the delivery agent acceptable |