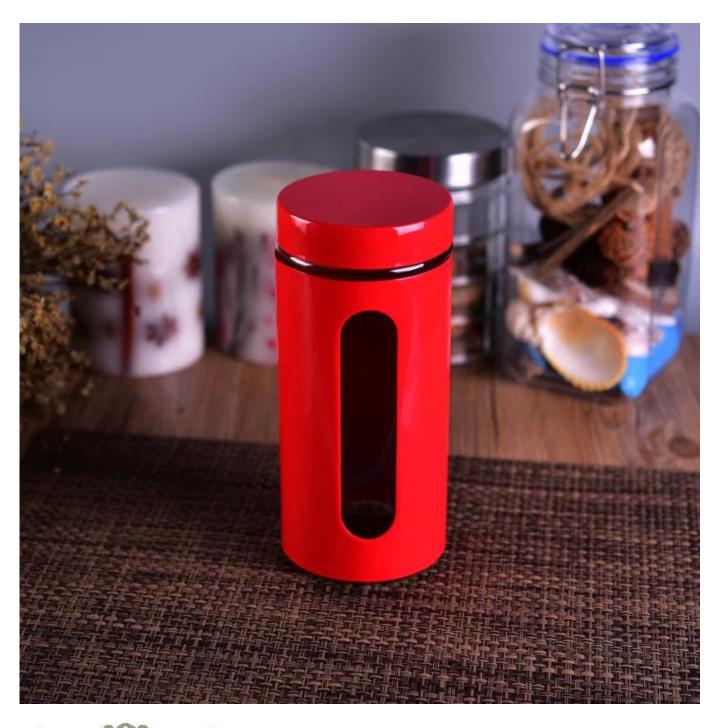

## Product Details

| Item number.     | SGJH16110911-1                                               |
|------------------|--------------------------------------------------------------|
|                  | Size 1:                                                      |
|                  | Top dia: 10cm                                                |
|                  | Bottom dia:10cm                                              |
|                  | Height:12.5cm                                                |
|                  | Capacity: 650ml                                              |
|                  | Weight: 450g                                                 |
|                  | Size 2:                                                      |
|                  | Top dia: 10cm                                                |
|                  | Bottom dia:10cm                                              |
|                  | Height:17.5cm                                                |
|                  | Capacity: 950ml                                              |
|                  | Weight: 675g                                                 |
| Item Size        |                                                              |
|                  | Size 3:                                                      |
|                  | Top dia: 10cm                                                |
|                  | Bottom dia:10cm                                              |
|                  | Height:22.5cm                                                |
|                  | Capacity: 1275ml                                             |
|                  | Weight: 805g                                                 |
|                  | size 4:                                                      |
|                  | Top dia: 10cm                                                |
|                  | Bottom dia:10cm                                              |
|                  | Height:31cm                                                  |
|                  | Capacity: 1800ml                                             |
|                  | Weight: 1135g                                                |
| Material         | High white Glass                                             |
| Color            | Any custom color are available                               |
| Samples time     | 1. 5 days if there is a form and size of the glass           |
|                  | 2. 15 days, if you need a new shape and size glass           |
| Packaging        | Normal packing, 4 pieces in inner box, 48 pieces in box      |
| Product Capacity | 500,000 ~ 1,000,000 pieces per month                         |
| Delivery time    | Within 35 days after the sample and in order confirmed       |
| Shipment         | By sea, by air, by express and the delivery agent acceptable |