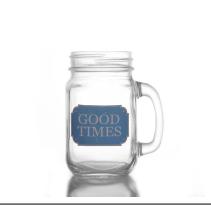

candy glass container

Machine made glass mason jar Diamond pattern straight glass container