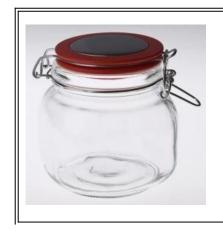

# High quality food safe glass storage food jars with airtight lid

## Product Details

| Item number.     | SGJH16110911-1                                               |
|------------------|--------------------------------------------------------------|
|                  | Size 1:                                                      |
|                  | Top dia: 10cm                                                |
|                  | Bottom dia:10cm                                              |
|                  | Height:12.5cm                                                |
|                  | Capacity: 650ml                                              |
|                  | Weight: 450g                                                 |
|                  | Size 2:                                                      |
|                  | Top dia: 10cm                                                |
|                  | Bottom dia:10cm                                              |
|                  | Height:17.5cm                                                |
|                  | Capacity: 950ml                                              |
|                  | Weight: 675g                                                 |
| Item Size        |                                                              |
|                  | Size 3:                                                      |
|                  | Top dia: 10cm                                                |
|                  | Bottom dia:10cm                                              |
|                  | Height:22.5cm                                                |
|                  | Capacity: 1275ml                                             |
|                  | Weight: 805g                                                 |
|                  | size 4:                                                      |
|                  | Top dia: 10cm                                                |
|                  | Bottom dia:10cm                                              |
|                  | Height:31cm                                                  |
|                  | Capacity: 1800ml                                             |
|                  | Weight: 1135g                                                |
| Material         | High white Glass                                             |
| Color            | Any custom color are available                               |
| Samples time     | 1. 5 days if there is a form and size of the glass           |
|                  | 2. 15 days, if you need a new shape and size glass           |
| Packaging        | Normal packing, 4 pieces in inner box, 48 pieces in box      |
| Product Capacity | 500,000 ~ 1,000,000 pieces per month                         |
| Delivery time    | Within 35 days after the sample and in order confirmed       |
| Shipment         | By sea, by air, by express and the delivery agent acceptable |