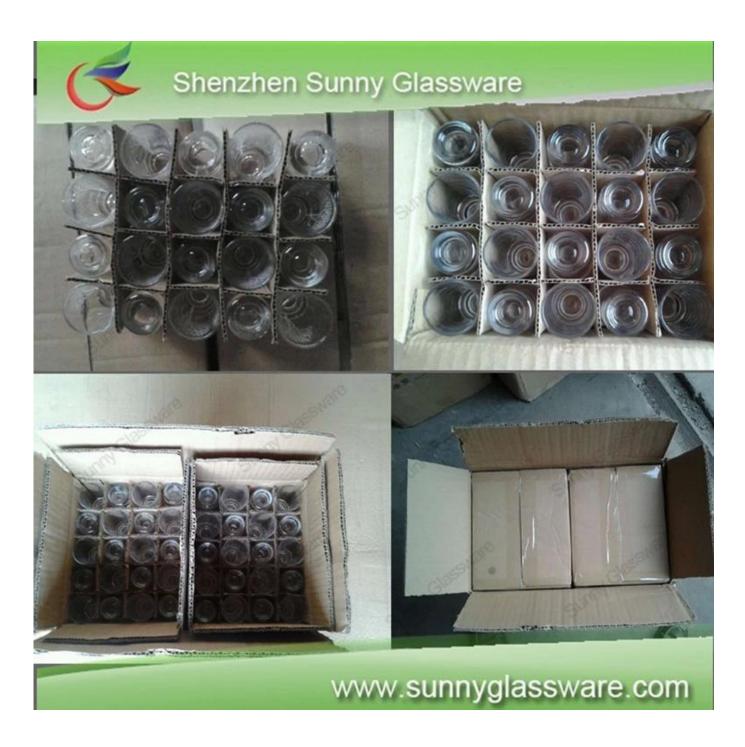

sposable liners that collapse to keep air |
|                   | out of the bottle and your baby's system reduces gas and colic                                    |
|                   | 3. After each feeding, the liner is discarded, so there is one less thing to clean                |
| About the Product | BPA free;                                                                                         |
|                   | 4. High quality and competitve prices                                                             |
|                   | 5. Meet FDA, SGS,LFGB test etc.                                                                   |

#### **Product Photo:**



## **More Products:**



### **Contact us:**



**Back to Home page** 

**Company Show:** 



**Factory Show:** 

























For more glass bottle or any glassware,

please visit our website: http://www.okcandle.com/ Or here may help you know more about us: FAQ Back to Home page

1