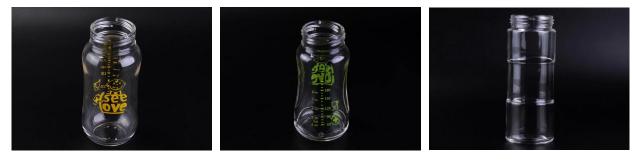

ing up         |
|                   | 2. Nurser Bottle features holders and pre sterilized, disposable liners that collapse to keep air |
|                   | out of the bottle and your baby's system reduces gas and colic                                    |
|                   | 3. After each feeding, the liner is discarded, so there is one less thing to clean                |
| About the Product | BPA free;                                                                                         |
|                   | 4. High quality and competitve prices                                                             |
|                   | 5. Meet FDA, SGS,LFGB test etc.                                                                   |

#### **Product Photo:**



## **More Products:**



### **Contact us:**



**Back to Home page** 

**Company Show:** 



**Factory Show:** 

























For more glass bottle or any glassware,

please visit our website: http://www.okcandle.com/ Or here may help you know more about us: FAQ Back to Home page

1