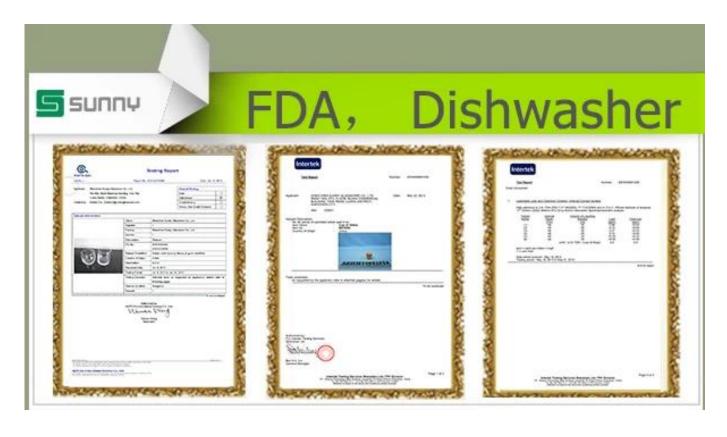

#### **Product Details:**

| Item No. | SG141103 |
|----------|----------|
|          |          |

Material High white glass baby bottle

6. Eco-friendly7. Machine made

| MOQ               | 5,000 pcs.                                                                                        |
|-------------------|---------------------------------------------------------------------------------------------------|
| Process           | machine made glass feeding bottle                                                                 |
| Samples time      | 1.5 days if at exist shape and size of products                                                   |
|                   | 2.15 days if need new shape and size of products                                                  |
| Product Capacity  | 500,000~1,000,000 pcs. / month                                                                    |
| Delivery time     | Within 35 days after the sample and order confirmed                                               |
| Payment terms     | 30% deposit by T/T in advance and the balance against the copy of B/L                             |
| Shipment          | By sea, by air, by Express and your shipping agent is acceptable                                  |
|                   | 1. This unique system has been clinically shown to help reduce gas, colic and spitting up         |
|                   | 2. Nurser Bottle features holders and pre sterilized, disposable liners that collapse to keep air |
|                   | out of the bottle and your baby's system reduces gas and colic                                    |
|                   | 3. After each feeding, the liner is discarded, so there is one less thing to clean                |
| About the Product | BPA free;                                                                                         |
|                   | 4. High quality and competitve prices                                                             |
|                   | 5. Meet FDA, SGS,LFGB test etc.                                                                   |