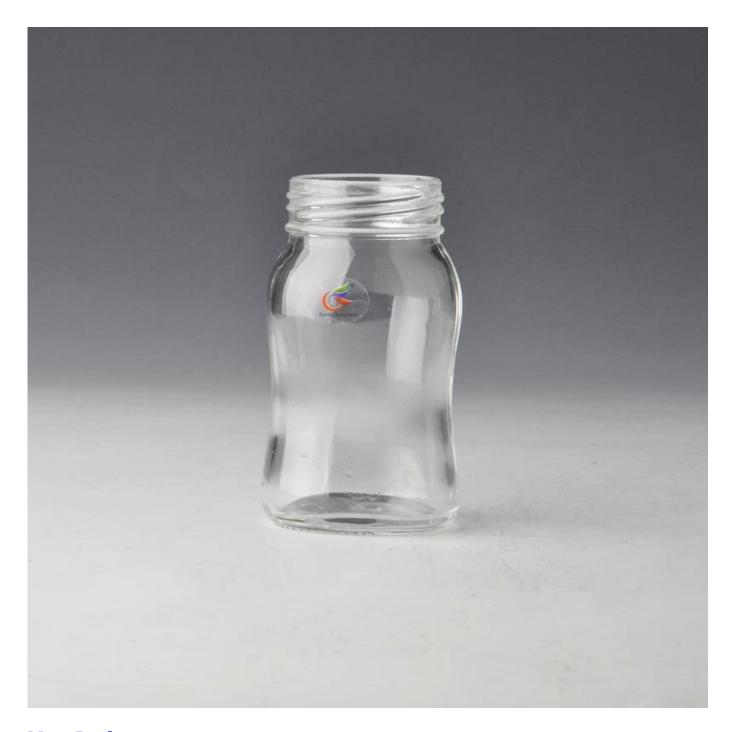

#### **Product Photo:**

#### **Product Details:**

| Item No. | SG141103 |
|----------|----------|
|          |          |

Material High white glass baby bottle

6. Eco-friendly7. Machine made

| MOQ               | 5,000 pcs.                                                                                        |
|-------------------|---------------------------------------------------------------------------------------------------|
| Process           | machine made glass feeding bottle                                                                 |
| Samples time      | 1.5 days if at exist shape and size of products                                                   |
|                   | 2.15 days if need new shape and size of products                                                  |
| Product Capacity  | 500,000~1,000,000 pcs. / month                                                                    |
| Delivery time     | Within 35 days after the sample and order confirmed                                               |
| Payment terms     | 30% deposit by T/T in advance and the balance against the copy of B/L                             |
| Shipment          | By sea, by air, by Express and your shipping agent is acceptable                                  |
|                   | 1. This unique system has been clinically shown to help reduce gas, colic and spitting up         |
|                   | 2. Nurser Bottle features holders and pre sterilized, disposable liners that collapse to keep air |
|                   | out of the bottle and your baby's system reduces gas and colic                                    |
|                   | 3. After each feeding, the liner is discarded, so there is one less thing to clean                |
| About the Product | BPA free;                                                                                         |
|                   | 4. High quality and competitve prices                                                             |
|                   | 5. Meet FDA, SGS,LFGB test etc.                                                                   |