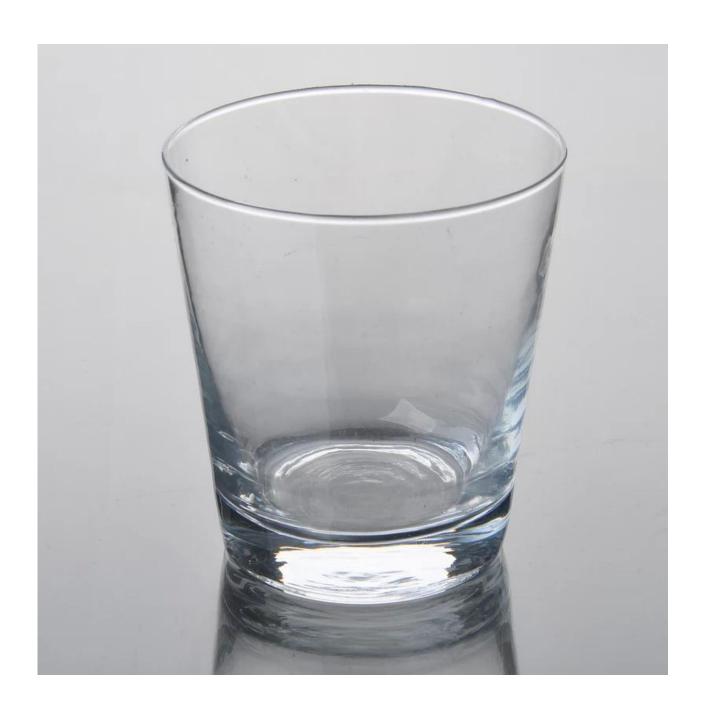

|  |  |  |
|                  | 3. It is eco-friendly                                                      |  |  |  |
|                  | 4. Meet CE & FDA test & CA 65 test                                         |  |  |  |
| For your choices | 1. Different designs and sizes for choice                                  |  |  |  |
|                  | 2 .Any color painted, frost, electroplate, pattern laser carver processing |  |  |  |
|                  | 3. Special package like shrink wrap, color gift box, white gift box etc.   |  |  |  |
|                  | 4. We have exclusive workers for quality control                           |  |  |  |
|                  | 5. We have professional workshop and warehouse to ensure the delivery time |  |  |  |

# **Product Photo:**





# **Related Products:**



















Our factory:











#### Method of application:

- 1. Using it under guide of the adult
- 2. Washing it with clean or boiling water before usage
- 3. No touching the rim of glass cup,try to take the bottom or the handle of it

#### Cautions:

- 1. Beer, red wine, white wine, beverage or hot water not be too full
- 2. To avoid to hurt your children's hand , please put it in the place where they can't reach
- 3. Avoid dropping ,Collision and strong impact
- 4. Not available for microwave oven
- 5. To prevent it from cracking, do not put it over open fire directly

For more <u>blown glass cup</u> or any glassware, please visit our website: http://www.okcandle.com/ Or here may help you know more about us: **FAQ**