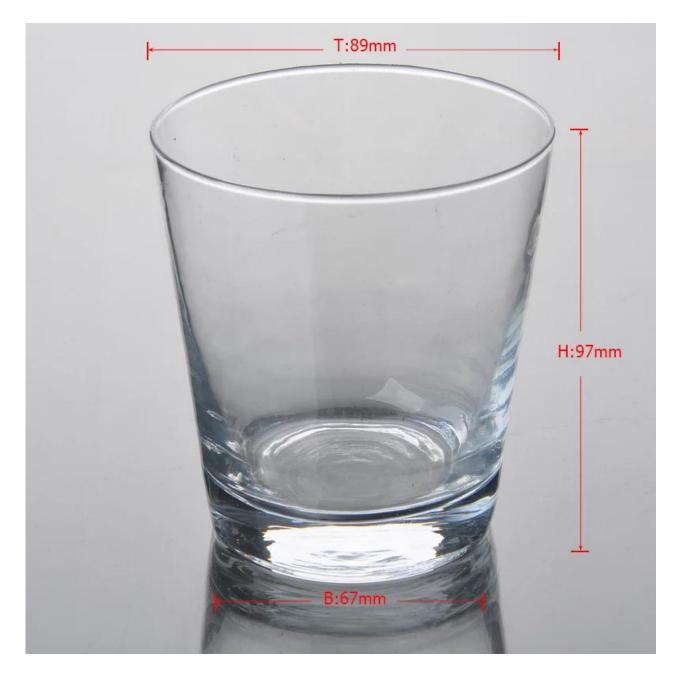

|  |  |  |
|                  | 3. It is eco-friendly                                                      |  |  |  |
|                  | 4. Meet CE & FDA test & CA 65 test                                         |  |  |  |
| For your choices | 1. Different designs and sizes for choice                                  |  |  |  |
|                  | 2 .Any color painted, frost, electroplate, pattern laser carver processing |  |  |  |
|                  | 3. Special package like shrink wrap, color gift box, white gift box etc.   |  |  |  |
|                  | 4. We have exclusive workers for quality control                           |  |  |  |
|                  | 5. We have professional workshop and warehouse to ensure the delivery time |  |  |  |

# **Product Photo:**





# **Related Products:**



















Our factory:











#### Method of application:

- 1. Using it under guide of the adult
- 2. Washing it with clean or boiling water before usage
- 3. No touching the rim of glass cup,try to take the bottom or the handle of it

#### Cautions:

- 1. Beer, red wine, white wine, beverage or hot water not be too full
- 2. To avoid to hurt your children's hand , please put it in the place where they can't reach
- 3. Avoid dropping ,Collision and strong impact
- 4. Not available for microwave oven
- 5. To prevent it from cracking, do not put it over open fire directly

For more <u>blown glass cup</u> or any glassware, please visit our website: http://www.okcandle.com/ Or here may help you know more about us: **FAQ**