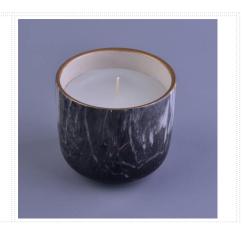

# High quality embossed Amber ceramic candle holder High quality embossed Amber ceramic candle holder

## Product Details

| Item number.             | SGYSY18090301                                                                                                                                                           |
|--------------------------|-------------------------------------------------------------------------------------------------------------------------------------------------------------------------|
| Material                 | diamond pattern ceramic candle jar with golden inside                                                                                                                   |
| Craft                    | hand made ceramic candle holders with green glaze                                                                                                                       |
| Samples time             | <ol> <li>5 days if there is a form and size of the ceramic</li> <li>15 days, if you need a new shape and size ceramic</li> </ol>                                        |
| Product Capacity         | 500,000 ~ 1,000,000 pieces per month                                                                                                                                    |
| The Features of products | <ol> <li>Hand made home decor ceramic candle holder</li> <li>used for scented candles,wax,etc</li> <li>It can be different colors pattern and shapes if need</li> </ol> |

### **Usage of Product**

- 1. Ceramic canlde holders can be used in wedding decoration, home decoration, party,banquet etc,
- 2. This candle container is very great as a gorgeous centerpiece for an event

- 3. The pottery candle jars can decorate your indoors and outdoors with this delicated rose figure glass candle holder.
- 4. The ceramic candle vessel is wonderful gift as housewarmings and other events.