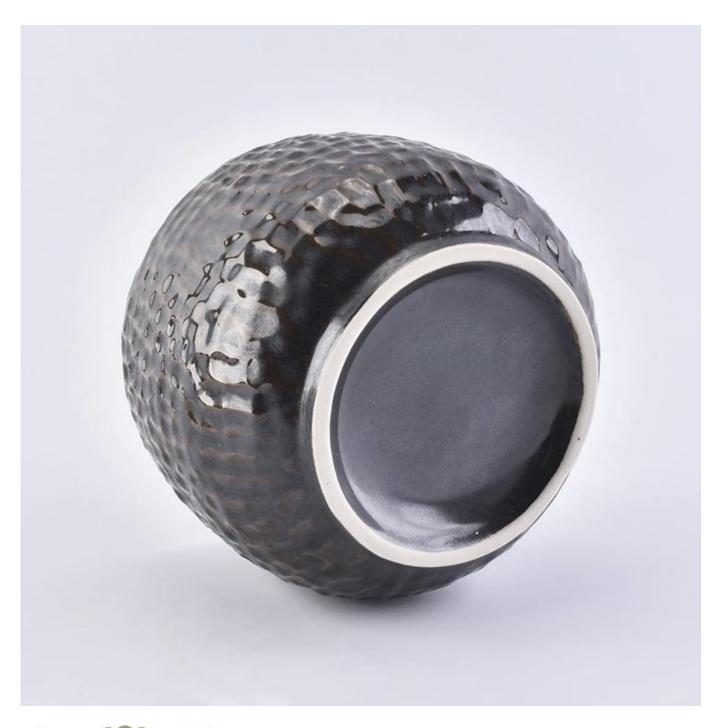

# High quality embossed Amber ceramic candle holder High quality embossed Amber ceramic candle holder

## Product Details

| Item number.             | SGYSY18090301                                                                                                                                                           |
|--------------------------|-------------------------------------------------------------------------------------------------------------------------------------------------------------------------|
| Material                 | diamond pattern ceramic candle jar with golden inside                                                                                                                   |
| Craft                    | hand made ceramic candle holders with green glaze                                                                                                                       |
| Samples time             | <ol> <li>5 days if there is a form and size of the ceramic</li> <li>15 days, if you need a new shape and size ceramic</li> </ol>                                        |
| Product Capacity         | 500,000 ~ 1,000,000 pieces per month                                                                                                                                    |
| The Features of products | <ol> <li>Hand made home decor ceramic candle holder</li> <li>used for scented candles,wax,etc</li> <li>It can be different colors pattern and shapes if need</li> </ol> |