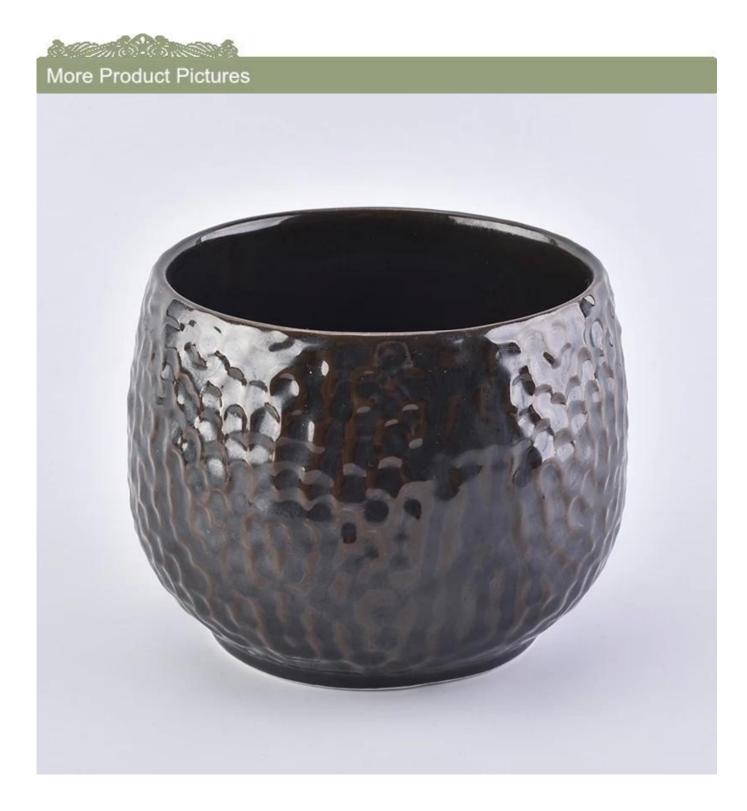

# High quality embossed Amber ceramic candle holder High quality embossed Amber ceramic candle holder

## Product Details

| Item number.             | SGYSY18090301                                                                                                                                                           |
|--------------------------|-------------------------------------------------------------------------------------------------------------------------------------------------------------------------|
| Material                 | diamond pattern ceramic candle jar with golden inside                                                                                                                   |
| Craft                    | hand made ceramic candle holders with green glaze                                                                                                                       |
| Samples time             | <ol> <li>5 days if there is a form and size of the ceramic</li> <li>15 days, if you need a new shape and size ceramic</li> </ol>                                        |
| Product Capacity         | 500,000 ~ 1,000,000 pieces per month                                                                                                                                    |
| The Features of products | <ol> <li>Hand made home decor ceramic candle holder</li> <li>used for scented candles,wax,etc</li> <li>It can be different colors pattern and shapes if need</li> </ol> |