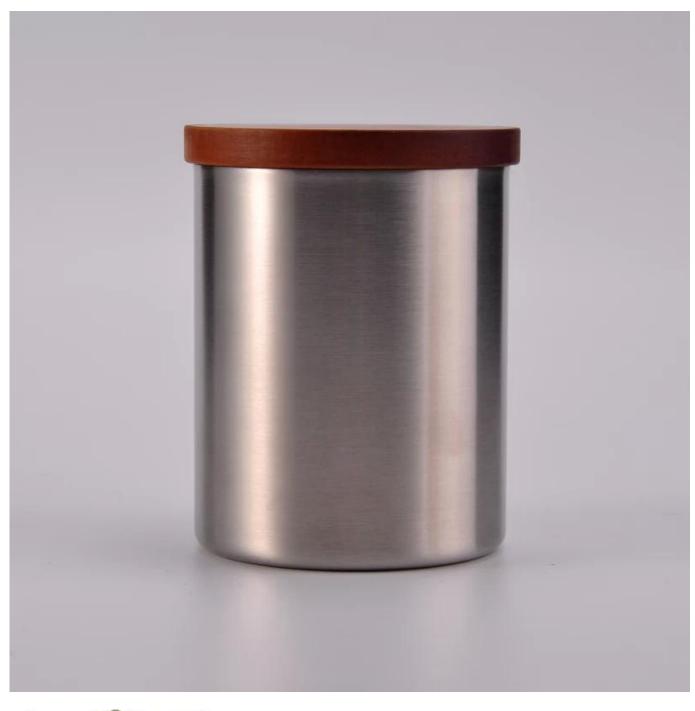

## High quality double wall stainless steel candle jars with lids

Product Details

| Item Name       | High quality double wall stainless steel candle jars with lids                                                                                                                                        |
|-----------------|-------------------------------------------------------------------------------------------------------------------------------------------------------------------------------------------------------|
| Item No.        | SGYK16090202                                                                                                                                                                                          |
| Size            | Top dia: 85mm<br>Bottom dia: 85mm<br>Height: 105mm<br>Weight: 170g<br>Capacity: 455ml                                                                                                                 |
| Brand name      | Sunny Glassware                                                                                                                                                                                       |
| Sample time     | <ul><li>1.5 days to exist in the shape and size of the products</li><li>2:15 days if you need new shape and size of products</li></ul>                                                                |
| Packing         | Security packaging normal 24pcs / 36pcs / 48pcs per carton etc. export with egg divider                                                                                                               |
| Moq             | 30,000pcs                                                                                                                                                                                             |
| Delivery time   | Within 35 days after order confirmed                                                                                                                                                                  |
| Payment terms   | 30% deposit by T / T in advance, the balance after showing the copy of B / L                                                                                                                          |
| Product Feature | <ol> <li>High quality and competitive prices</li> <li>Meet FDA, SGS, LFGB test etc.</li> <li>Eco-friendly</li> <li>Widely applies to wedding, party, house, bar etc.</li> <li>Machine made</li> </ol> |