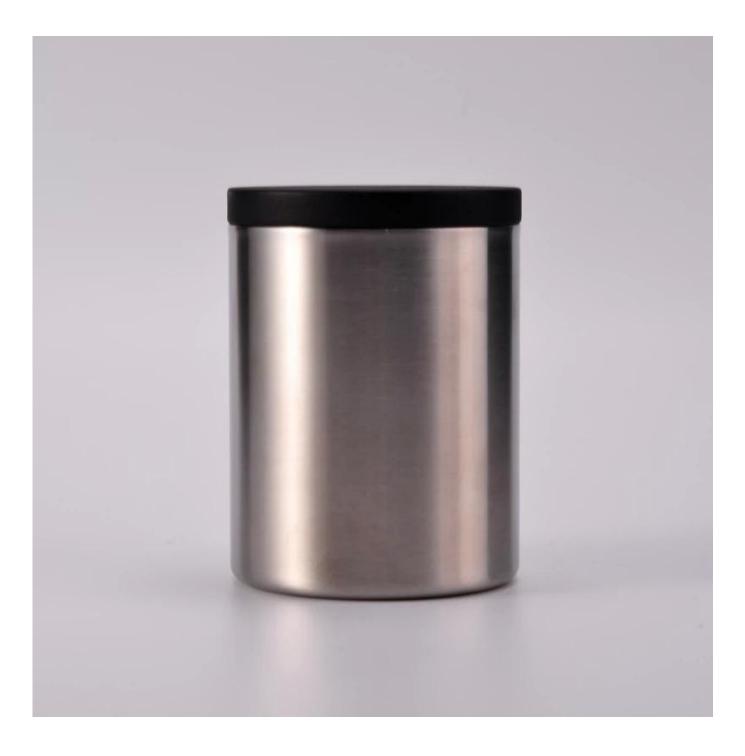

## High quality double wall stainless steel candle jars with lids

Product Details

| Item Name       | High quality double wall stainless steel candle jars with lids                                                                                                                                        |
|-----------------|-------------------------------------------------------------------------------------------------------------------------------------------------------------------------------------------------------|
| Item No.        | SGYK16090202                                                                                                                                                                                          |
| Size            | Top dia: 85mm<br>Bottom dia: 85mm<br>Height: 105mm<br>Weight: 170g<br>Capacity: 455ml                                                                                                                 |
| Brand name      | Sunny Glassware                                                                                                                                                                                       |
| Sample time     | <ul><li>1.5 days to exist in the shape and size of the products</li><li>2:15 days if you need new shape and size of products</li></ul>                                                                |
| Packing         | Security packaging normal 24pcs / 36pcs / 48pcs per carton etc. export with egg divider                                                                                                               |
| Moq             | 30,000pcs                                                                                                                                                                                             |
| Delivery time   | Within 35 days after order confirmed                                                                                                                                                                  |
| Payment terms   | 30% deposit by T / T in advance, the balance after showing the copy of B / L                                                                                                                          |
| Product Feature | <ol> <li>High quality and competitive prices</li> <li>Meet FDA, SGS, LFGB test etc.</li> <li>Eco-friendly</li> <li>Widely applies to wedding, party, house, bar etc.</li> <li>Machine made</li> </ol> |