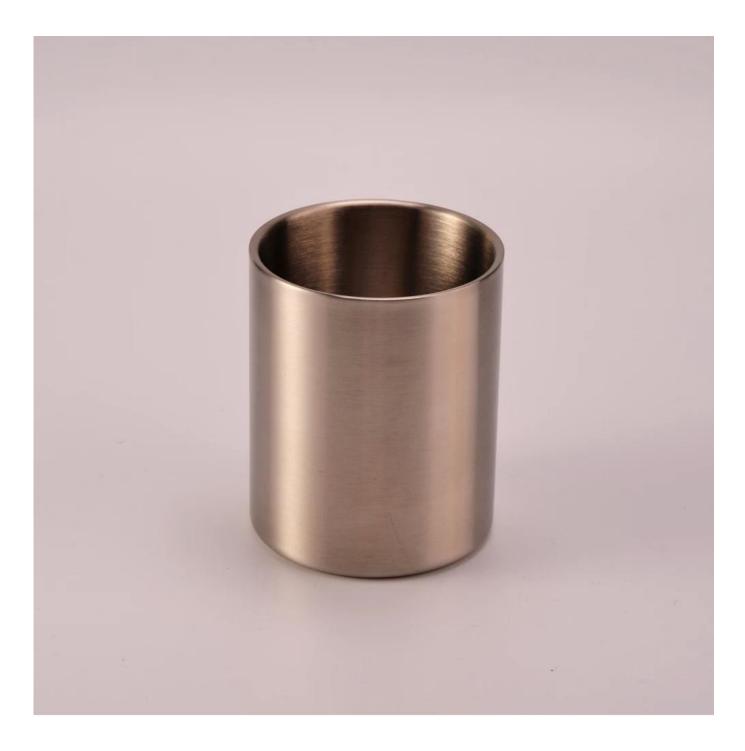

## High quality double wall stainless steel candle jars with lids

Product Details

| Item Name       | High quality double wall stainless steel candle jars with lids                                                                                                                                        |
|-----------------|-------------------------------------------------------------------------------------------------------------------------------------------------------------------------------------------------------|
| Item No.        | SGYK16090202                                                                                                                                                                                          |
| Size            | Top dia: 85mm<br>Bottom dia: 85mm<br>Height: 105mm<br>Weight: 170g<br>Capacity: 455ml                                                                                                                 |
| Brand name      | Sunny Glassware                                                                                                                                                                                       |
| Sample time     | <ul><li>1.5 days to exist in the shape and size of the products</li><li>2:15 days if you need new shape and size of products</li></ul>                                                                |
| Packing         | Security packaging normal 24pcs / 36pcs / 48pcs per carton etc. export with egg divider                                                                                                               |
| Moq             | 30,000pcs                                                                                                                                                                                             |
| Delivery time   | Within 35 days after order confirmed                                                                                                                                                                  |
| Payment terms   | 30% deposit by T / T in advance, the balance after showing the copy of B / L                                                                                                                          |
| Product Feature | <ol> <li>High quality and competitive prices</li> <li>Meet FDA, SGS, LFGB test etc.</li> <li>Eco-friendly</li> <li>Widely applies to wedding, party, house, bar etc.</li> <li>Machine made</li> </ol> |