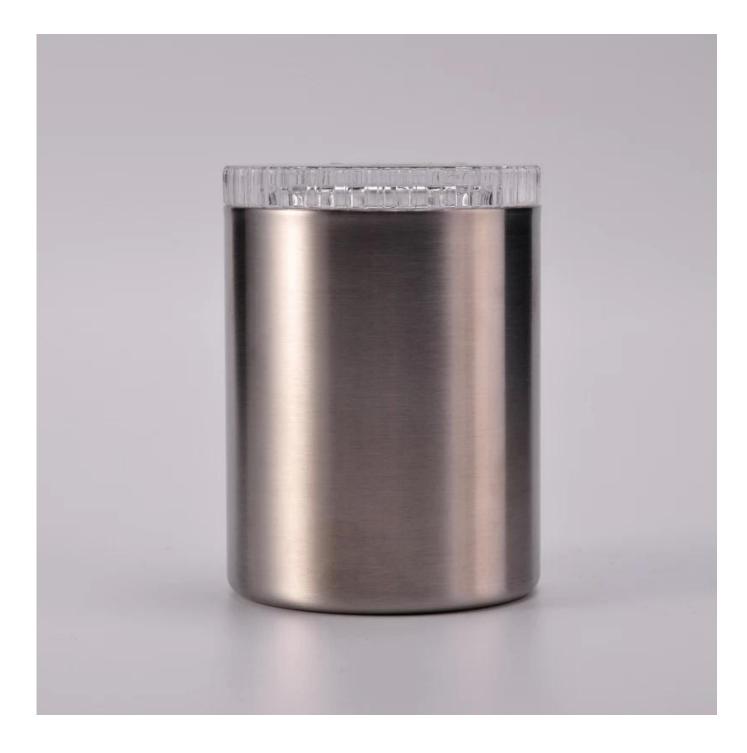

## High quality double wall stainless steel candle jars with lids

Product Details

| Item Name       | High quality double wall stainless steel candle jars with lids                                                                                                                                        |
|-----------------|-------------------------------------------------------------------------------------------------------------------------------------------------------------------------------------------------------|
| Item No.        | SGYK16090202                                                                                                                                                                                          |
| Size            | Top dia: 85mm<br>Bottom dia: 85mm<br>Height: 105mm<br>Weight: 170g<br>Capacity: 455ml                                                                                                                 |
| Brand name      | Sunny Glassware                                                                                                                                                                                       |
| Sample time     | <ul><li>1.5 days to exist in the shape and size of the products</li><li>2:15 days if you need new shape and size of products</li></ul>                                                                |
| Packing         | Security packaging normal 24pcs / 36pcs / 48pcs per carton etc. export with egg divider                                                                                                               |
| Moq             | 30,000pcs                                                                                                                                                                                             |
| Delivery time   | Within 35 days after order confirmed                                                                                                                                                                  |
| Payment terms   | 30% deposit by T / T in advance, the balance after showing the copy of B / L                                                                                                                          |
| Product Feature | <ol> <li>High quality and competitive prices</li> <li>Meet FDA, SGS, LFGB test etc.</li> <li>Eco-friendly</li> <li>Widely applies to wedding, party, house, bar etc.</li> <li>Machine made</li> </ol> |