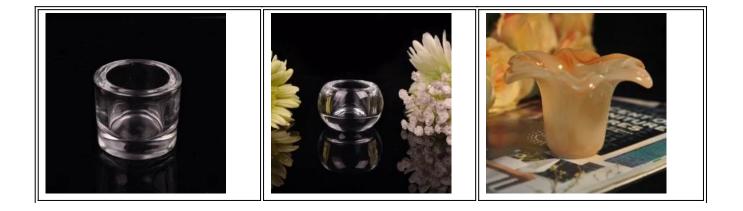

<u>Cylinder tealight candle</u> <u>holder</u> <u>Round small tealight</u> <u>holder</u> Flower shape cylinder jade amber color decorative glass candle jar candle holder

Factory Show