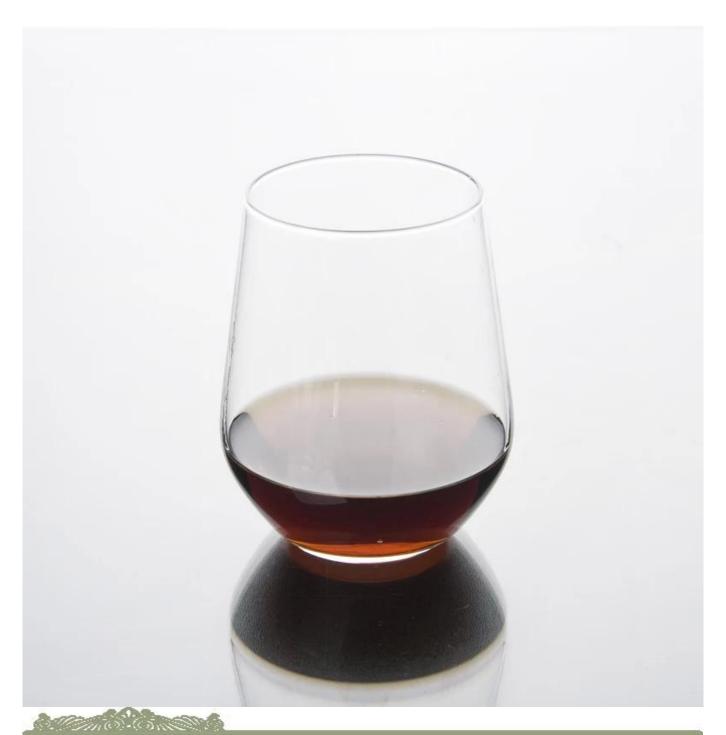

# High quality crystal wine glass whiskey glass

| ltem number.     | SGX1037                                                        |
|------------------|----------------------------------------------------------------|
|                  | Top dia: 62mm                                                  |
|                  | Bottom dia: 40mm                                               |
| Specification    | Height: 80mm                                                   |
|                  | Capacity: 316ml                                                |
|                  | Weight: 107g                                                   |
| Material         | High quality crystal glass                                     |
| Item Name        | High quality crystal wine glass whiskey glass                  |
| Samples time     | 1. 5 days if there is a form and size of the glass             |
|                  | 2. 15 days, if you need a new shape and size glass             |
| Product Capacity | 500,000 ~ 1,000,000 pieces per month                           |
|                  |                                                                |
|                  | 1. Machine made votive ceramic candle holder from high quality |
|                  | 2. Suitable for use in hotel, house, etc.                      |
| Product Features | 3. This eco-friendly.                                          |
|                  | 4. Meet FDA test ; AMP; CA 65 test                             |
|                  |                                                                |
| Delivery time    | Within 35 days after the sample and in order confirmed         |