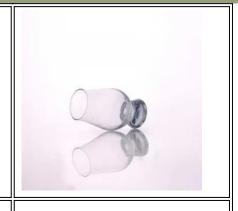

# High quality crystal wine glass whiskey glass

| ltem number.     | SGX1037                                                        |
|------------------|----------------------------------------------------------------|
|                  | Top dia: 62mm                                                  |
|                  | Bottom dia: 40mm                                               |
| Specification    | Height: 80mm                                                   |
|                  | Capacity: 316ml                                                |
|                  | Weight: 107g                                                   |
| Material         | High quality crystal glass                                     |
| Item Name        | High quality crystal wine glass whiskey glass                  |
| Samples time     | 1. 5 days if there is a form and size of the glass             |
|                  | 2. 15 days, if you need a new shape and size glass             |
| Product Capacity | 500,000 ~ 1,000,000 pieces per month                           |
|                  |                                                                |
|                  | 1. Machine made votive ceramic candle holder from high quality |
|                  | 2. Suitable for use in hotel, house, etc.                      |
| Product Features | 3. This eco-friendly.                                          |
|                  | 4. Meet FDA test ; AMP; CA 65 test                             |
|                  |                                                                |
| Delivery time    | Within 35 days after the sample and in order confirmed         |