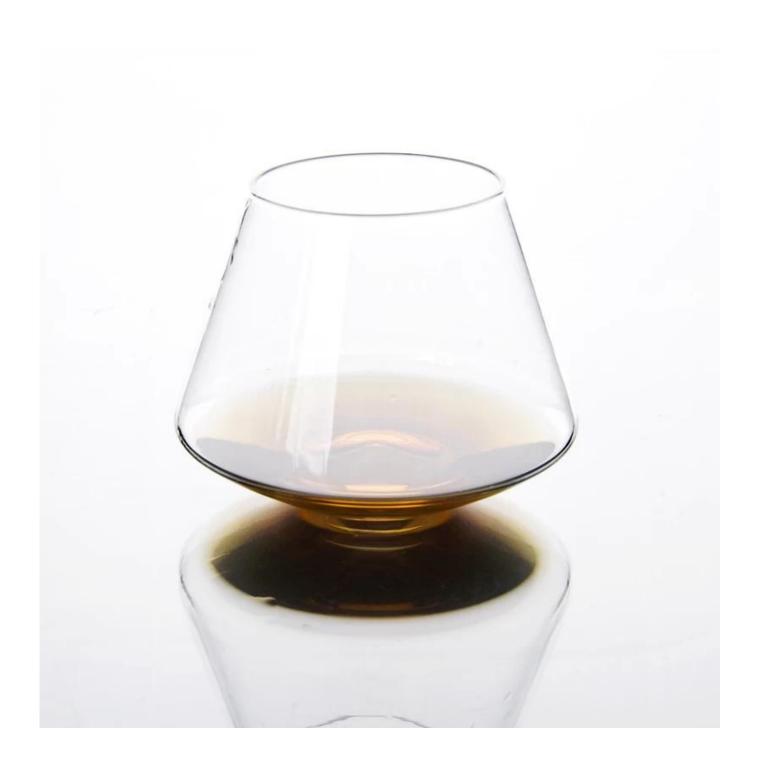

# High quality crystal wine glass whiskey glass

| ltem number.     | SGX1037                                                        |
|------------------|----------------------------------------------------------------|
|                  | Top dia: 62mm                                                  |
|                  | Bottom dia: 40mm                                               |
| Specification    | Height: 80mm                                                   |
|                  | Capacity: 316ml                                                |
|                  | Weight: 107g                                                   |
| Material         | High quality crystal glass                                     |
| Item Name        | High quality crystal wine glass whiskey glass                  |
| Samples time     | 1. 5 days if there is a form and size of the glass             |
|                  | 2. 15 days, if you need a new shape and size glass             |
| Product Capacity | 500,000 ~ 1,000,000 pieces per month                           |
|                  |                                                                |
|                  | 1. Machine made votive ceramic candle holder from high quality |
|                  | 2. Suitable for use in hotel, house, etc.                      |
| Product Features | 3. This eco-friendly.                                          |
|                  | 4. Meet FDA test ; AMP; CA 65 test                             |
|                  |                                                                |
| Delivery time    | Within 35 days after the sample and in order confirmed         |