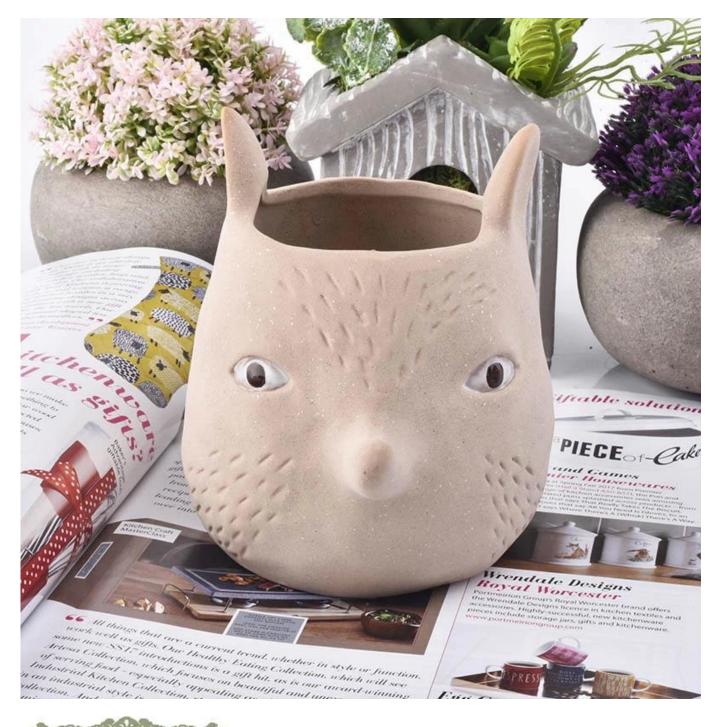

## High quality creativity ceramic candle holder lovely pink animal shape clay container home decoration

| Element name     | High quality creativity ceramic candle holder lovely pink animal shape clay<br>container home decoration                                                                                            |
|------------------|-----------------------------------------------------------------------------------------------------------------------------------------------------------------------------------------------------|
| Object number.   | SGGH19011624                                                                                                                                                                                        |
| Cut it           | Top dia: 76mm<br>Bottom dia: 130mm<br>Max: 118mm<br>Height: 145mm<br>Weight: 324g<br>Capacity: 850ml<br>Other sizes: 5 ounces / 8 ounces / 16 ounces are also available                             |
| Capacity         | 10oz 14oz 16oz etc. It's available                                                                                                                                                                  |
| Sampling time    | 1.5 days if the shape and size of the products exist<br>2.15 days if you need new shape and size of the products                                                                                    |
| Packaging        | 24pcs / 36pcs / 48pcs regular safety packing and so on For export carton with egg divider                                                                                                           |
| MOQ              | 5000pcs                                                                                                                                                                                             |
| Delivery time    | Within 35 days after the order confirmed                                                                                                                                                            |
| Payment terms    | 30% deposit by T / T in advance, the balance after showing the copy of B / L $$                                                                                                                     |
| Product features | <ol> <li>High quality and competitive prices</li> <li>Testing FDA, SGS, LFGB etc.</li> <li>Eco Friendly</li> <li>It is widely aimed at Wedding, party, home, bars etc.</li> <li>Handmade</li> </ol> |