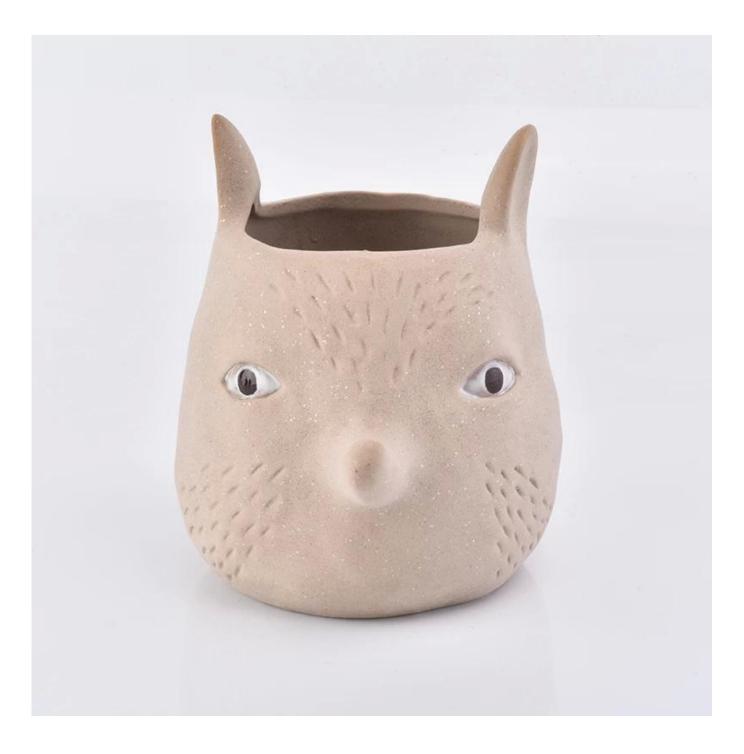

## High quality creativity ceramic candle holder lovely pink animal shape clay container home decoration

| Element name     | High quality creativity ceramic candle holder lovely pink animal shape clay<br>container home decoration                                                                                            |
|------------------|-----------------------------------------------------------------------------------------------------------------------------------------------------------------------------------------------------|
| Object number.   | SGGH19011624                                                                                                                                                                                        |
| Cut it           | Top dia: 76mm<br>Bottom dia: 130mm<br>Max: 118mm<br>Height: 145mm<br>Weight: 324g<br>Capacity: 850ml<br>Other sizes: 5 ounces / 8 ounces / 16 ounces are also available                             |
| Capacity         | 10oz 14oz 16oz etc. It's available                                                                                                                                                                  |
| Sampling time    | 1.5 days if the shape and size of the products exist<br>2.15 days if you need new shape and size of the products                                                                                    |
| Packaging        | 24pcs / 36pcs / 48pcs regular safety packing and so on For export carton with egg divider                                                                                                           |
| MOQ              | 5000pcs                                                                                                                                                                                             |
| Delivery time    | Within 35 days after the order confirmed                                                                                                                                                            |
| Payment terms    | 30% deposit by T / T in advance, the balance after showing the copy of B / L $$                                                                                                                     |
| Product features | <ol> <li>High quality and competitive prices</li> <li>Testing FDA, SGS, LFGB etc.</li> <li>Eco Friendly</li> <li>It is widely aimed at Wedding, party, home, bars etc.</li> <li>Handmade</li> </ol> |