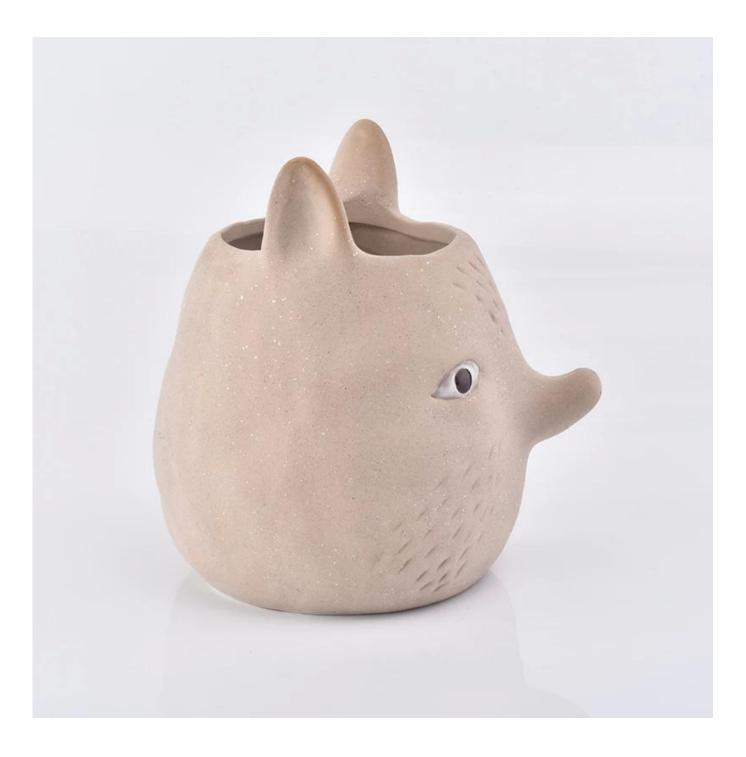

## High quality creativity ceramic candle holder lovely pink animal shape clay container home decoration

| Element name     | High quality creativity ceramic candle holder lovely pink animal shape clay<br>container home decoration                                                                                            |
|------------------|-----------------------------------------------------------------------------------------------------------------------------------------------------------------------------------------------------|
| Object number.   | SGGH19011624                                                                                                                                                                                        |
| Cut it           | Top dia: 76mm<br>Bottom dia: 130mm<br>Max: 118mm<br>Height: 145mm<br>Weight: 324g<br>Capacity: 850ml<br>Other sizes: 5 ounces / 8 ounces / 16 ounces are also available                             |
| Capacity         | 10oz 14oz 16oz etc. It's available                                                                                                                                                                  |
| Sampling time    | 1.5 days if the shape and size of the products exist<br>2.15 days if you need new shape and size of the products                                                                                    |
| Packaging        | 24pcs / 36pcs / 48pcs regular safety packing and so on For export carton with egg divider                                                                                                           |
| MOQ              | 5000pcs                                                                                                                                                                                             |
| Delivery time    | Within 35 days after the order confirmed                                                                                                                                                            |
| Payment terms    | 30% deposit by T / T in advance, the balance after showing the copy of B / L $$                                                                                                                     |
| Product features | <ol> <li>High quality and competitive prices</li> <li>Testing FDA, SGS, LFGB etc.</li> <li>Eco Friendly</li> <li>It is widely aimed at Wedding, party, home, bars etc.</li> <li>Handmade</li> </ol> |