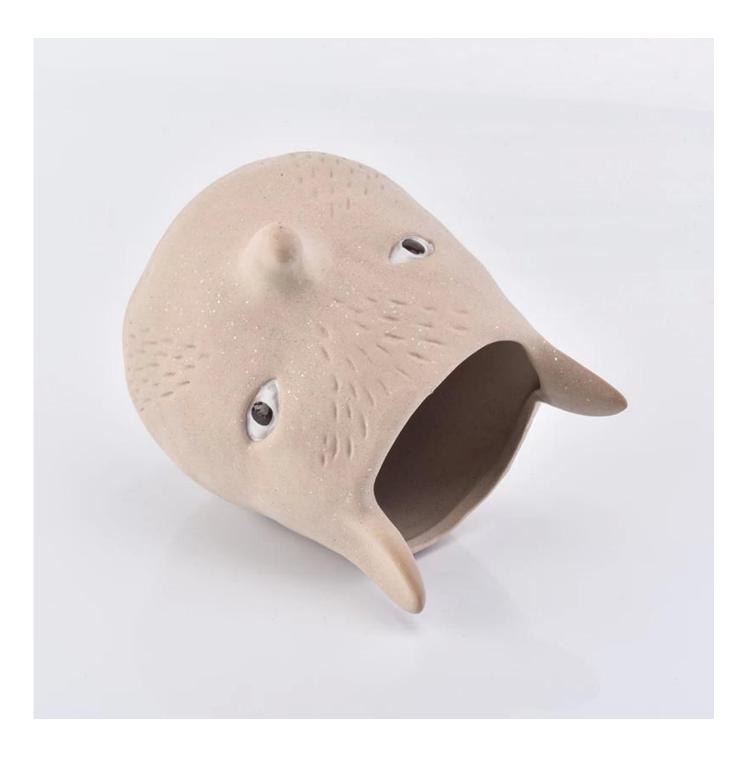

## High quality creativity ceramic candle holder lovely pink animal shape clay container home decoration

| Element name     | High quality creativity ceramic candle holder lovely pink animal shape clay<br>container home decoration                                                                                            |
|------------------|-----------------------------------------------------------------------------------------------------------------------------------------------------------------------------------------------------|
| Object number.   | SGGH19011624                                                                                                                                                                                        |
| Cut it           | Top dia: 76mm<br>Bottom dia: 130mm<br>Max: 118mm<br>Height: 145mm<br>Weight: 324g<br>Capacity: 850ml<br>Other sizes: 5 ounces / 8 ounces / 16 ounces are also available                             |
| Capacity         | 10oz 14oz 16oz etc. It's available                                                                                                                                                                  |
| Sampling time    | 1.5 days if the shape and size of the products exist<br>2.15 days if you need new shape and size of the products                                                                                    |
| Packaging        | 24pcs / 36pcs / 48pcs regular safety packing and so on For export carton with egg divider                                                                                                           |
| MOQ              | 5000pcs                                                                                                                                                                                             |
| Delivery time    | Within 35 days after the order confirmed                                                                                                                                                            |
| Payment terms    | 30% deposit by T / T in advance, the balance after showing the copy of B / L $$                                                                                                                     |
| Product features | <ol> <li>High quality and competitive prices</li> <li>Testing FDA, SGS, LFGB etc.</li> <li>Eco Friendly</li> <li>It is widely aimed at Wedding, party, home, bars etc.</li> <li>Handmade</li> </ol> |