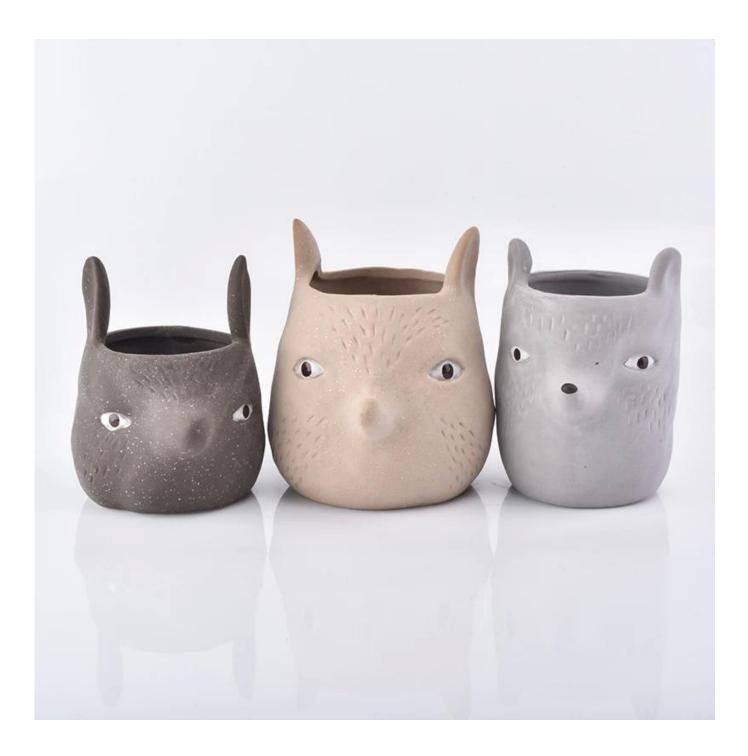

## High quality creativity ceramic candle holder lovely pink animal shape clay container home decoration

| Element name     | High quality creativity ceramic candle holder lovely pink animal shape clay<br>container home decoration                                                                                            |
|------------------|-----------------------------------------------------------------------------------------------------------------------------------------------------------------------------------------------------|
| Object number.   | SGGH19011624                                                                                                                                                                                        |
| Cut it           | Top dia: 76mm<br>Bottom dia: 130mm<br>Max: 118mm<br>Height: 145mm<br>Weight: 324g<br>Capacity: 850ml<br>Other sizes: 5 ounces / 8 ounces / 16 ounces are also available                             |
| Capacity         | 10oz 14oz 16oz etc. It's available                                                                                                                                                                  |
| Sampling time    | 1.5 days if the shape and size of the products exist<br>2.15 days if you need new shape and size of the products                                                                                    |
| Packaging        | 24pcs / 36pcs / 48pcs regular safety packing and so on For export carton with egg divider                                                                                                           |
| MOQ              | 5000pcs                                                                                                                                                                                             |
| Delivery time    | Within 35 days after the order confirmed                                                                                                                                                            |
| Payment terms    | 30% deposit by T / T in advance, the balance after showing the copy of B / L $$                                                                                                                     |
| Product features | <ol> <li>High quality and competitive prices</li> <li>Testing FDA, SGS, LFGB etc.</li> <li>Eco Friendly</li> <li>It is widely aimed at Wedding, party, home, bars etc.</li> <li>Handmade</li> </ol> |