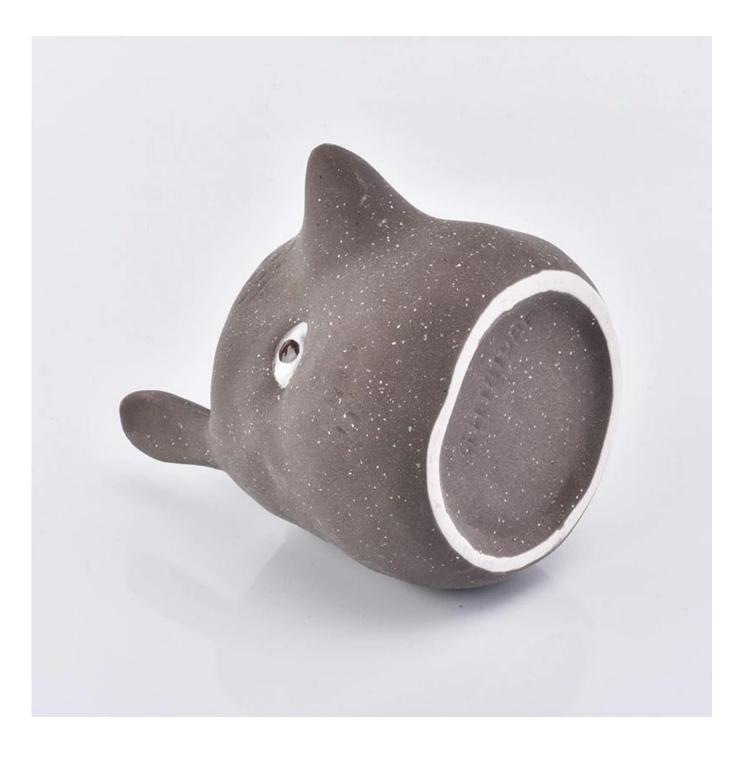

## High quality creativity ceramic candle holder FOX shape clay container home decoration

| Element name     | High quality creativity ceramic candle holder FOX shape clay container home decoration                                                                                                              |
|------------------|-----------------------------------------------------------------------------------------------------------------------------------------------------------------------------------------------------|
| Object number.   |                                                                                                                                                                                                     |
| Cut it           | Top dia: 75mm<br>Bottom dia: 100mm<br>Max: 115mm<br>Height: 136mm<br>Weight: 246g<br>Capacity: 430ml<br>Other sizes: 5 ounces / 8 ounces / 16 ounces are also available                             |
| Capacity         | 10oz 14oz 16oz etc. It's available                                                                                                                                                                  |
| Sampling time    | 1.5 days if the shape and size of the products exist<br>2.15 days if you need new shape and size of the products                                                                                    |
| Packaging        | 24pcs / 36pcs / 48pcs regular safety packing and so on For export carton with egg divider                                                                                                           |
| MOQ              | 5000pcs                                                                                                                                                                                             |
| Delivery time    | Within 35 days after the order confirmed                                                                                                                                                            |
| Payment terms    | 30% deposit by T / T in advance, the balance after showing the copy of B / L                                                                                                                        |
| Product features | <ol> <li>High quality and competitive prices</li> <li>Testing FDA, SGS, LFGB etc.</li> <li>Eco Friendly</li> <li>It is widely aimed at Wedding, party, home, bars etc.</li> <li>Handmade</li> </ol> |