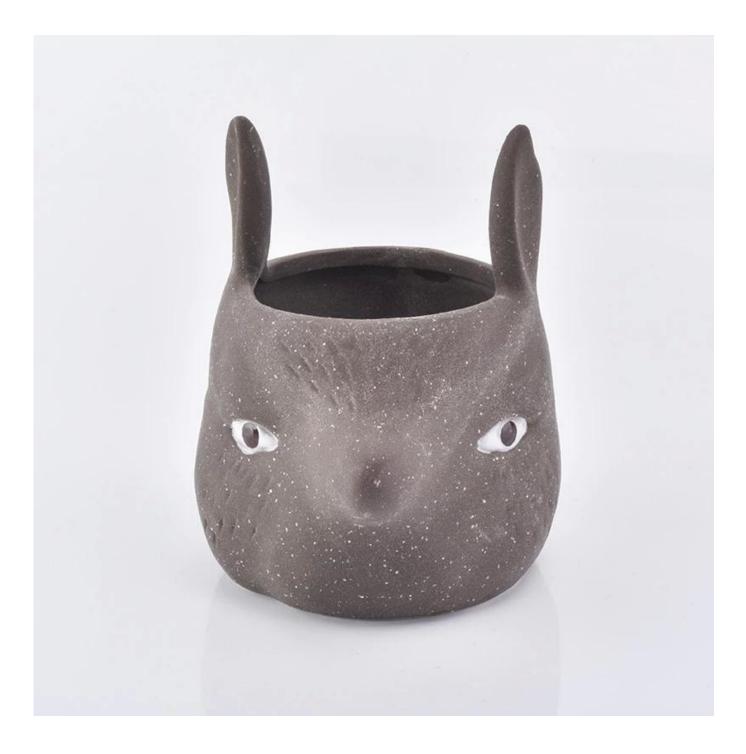

## High quality creativity ceramic candle holder FOX shape clay container home decoration

| Element name     | High quality creativity ceramic candle holder FOX shape clay container home decoration                                                                                                              |
|------------------|-----------------------------------------------------------------------------------------------------------------------------------------------------------------------------------------------------|
| Object number.   |                                                                                                                                                                                                     |
| Cut it           | Top dia: 75mm<br>Bottom dia: 100mm<br>Max: 115mm<br>Height: 136mm<br>Weight: 246g<br>Capacity: 430ml<br>Other sizes: 5 ounces / 8 ounces / 16 ounces are also available                             |
| Capacity         | 10oz 14oz 16oz etc. It's available                                                                                                                                                                  |
| Sampling time    | 1.5 days if the shape and size of the products exist<br>2.15 days if you need new shape and size of the products                                                                                    |
| Packaging        | 24pcs / 36pcs / 48pcs regular safety packing and so on For export carton with egg divider                                                                                                           |
| MOQ              | 5000pcs                                                                                                                                                                                             |
| Delivery time    | Within 35 days after the order confirmed                                                                                                                                                            |
| Payment terms    | 30% deposit by T / T in advance, the balance after showing the copy of B / L                                                                                                                        |
| Product features | <ol> <li>High quality and competitive prices</li> <li>Testing FDA, SGS, LFGB etc.</li> <li>Eco Friendly</li> <li>It is widely aimed at Wedding, party, home, bars etc.</li> <li>Handmade</li> </ol> |