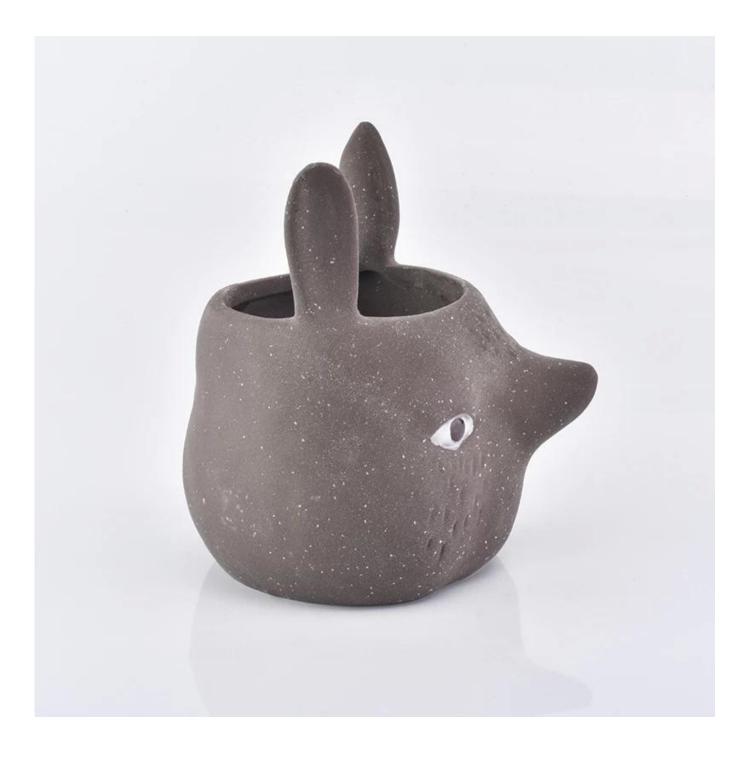

## High quality creativity ceramic candle holder FOX shape clay container home decoration

| Element name     | High quality creativity ceramic candle holder FOX shape clay container home decoration                                                                                                              |
|------------------|-----------------------------------------------------------------------------------------------------------------------------------------------------------------------------------------------------|
| Object number.   |                                                                                                                                                                                                     |
| Cut it           | Top dia: 75mm<br>Bottom dia: 100mm<br>Max: 115mm<br>Height: 136mm<br>Weight: 246g<br>Capacity: 430ml<br>Other sizes: 5 ounces / 8 ounces / 16 ounces are also available                             |
| Capacity         | 10oz 14oz 16oz etc. It's available                                                                                                                                                                  |
| Sampling time    | 1.5 days if the shape and size of the products exist<br>2.15 days if you need new shape and size of the products                                                                                    |
| Packaging        | 24pcs / 36pcs / 48pcs regular safety packing and so on For export carton with egg divider                                                                                                           |
| MOQ              | 5000pcs                                                                                                                                                                                             |
| Delivery time    | Within 35 days after the order confirmed                                                                                                                                                            |
| Payment terms    | 30% deposit by T / T in advance, the balance after showing the copy of B / L                                                                                                                        |
| Product features | <ol> <li>High quality and competitive prices</li> <li>Testing FDA, SGS, LFGB etc.</li> <li>Eco Friendly</li> <li>It is widely aimed at Wedding, party, home, bars etc.</li> <li>Handmade</li> </ol> |