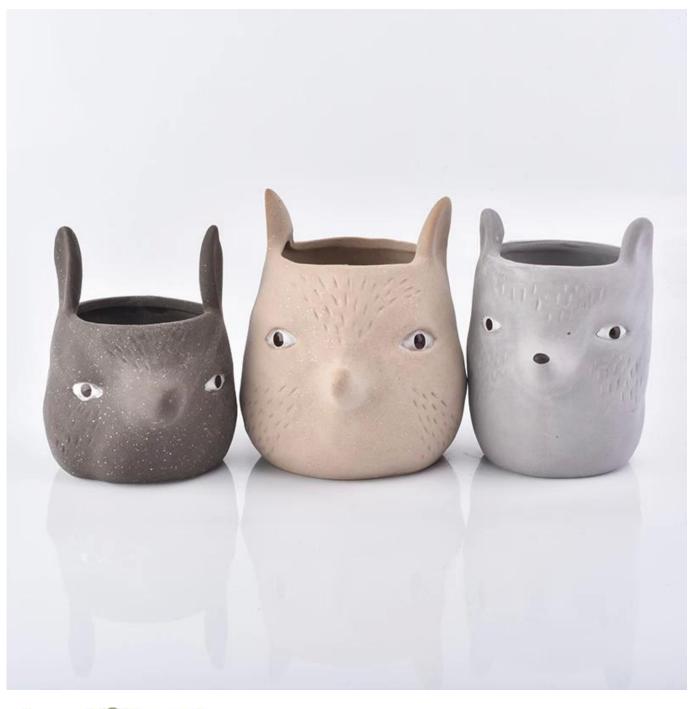

## High quality creativity ceramic candle holder FOX shape clay container home decoration

| Element name     | High quality creativity ceramic candle holder FOX shape clay container home decoration                                                                                                              |
|------------------|-----------------------------------------------------------------------------------------------------------------------------------------------------------------------------------------------------|
| Object number.   |                                                                                                                                                                                                     |
| Cut it           | Top dia: 75mm<br>Bottom dia: 100mm<br>Max: 115mm<br>Height: 136mm<br>Weight: 246g<br>Capacity: 430ml<br>Other sizes: 5 ounces / 8 ounces / 16 ounces are also available                             |
| Capacity         | 10oz 14oz 16oz etc. It's available                                                                                                                                                                  |
| Sampling time    | 1.5 days if the shape and size of the products exist<br>2.15 days if you need new shape and size of the products                                                                                    |
| Packaging        | 24pcs / 36pcs / 48pcs regular safety packing and so on For export carton with egg divider                                                                                                           |
| MOQ              | 5000pcs                                                                                                                                                                                             |
| Delivery time    | Within 35 days after the order confirmed                                                                                                                                                            |
| Payment terms    | 30% deposit by T / T in advance, the balance after showing the copy of B / L                                                                                                                        |
| Product features | <ol> <li>High quality and competitive prices</li> <li>Testing FDA, SGS, LFGB etc.</li> <li>Eco Friendly</li> <li>It is widely aimed at Wedding, party, home, bars etc.</li> <li>Handmade</li> </ol> |