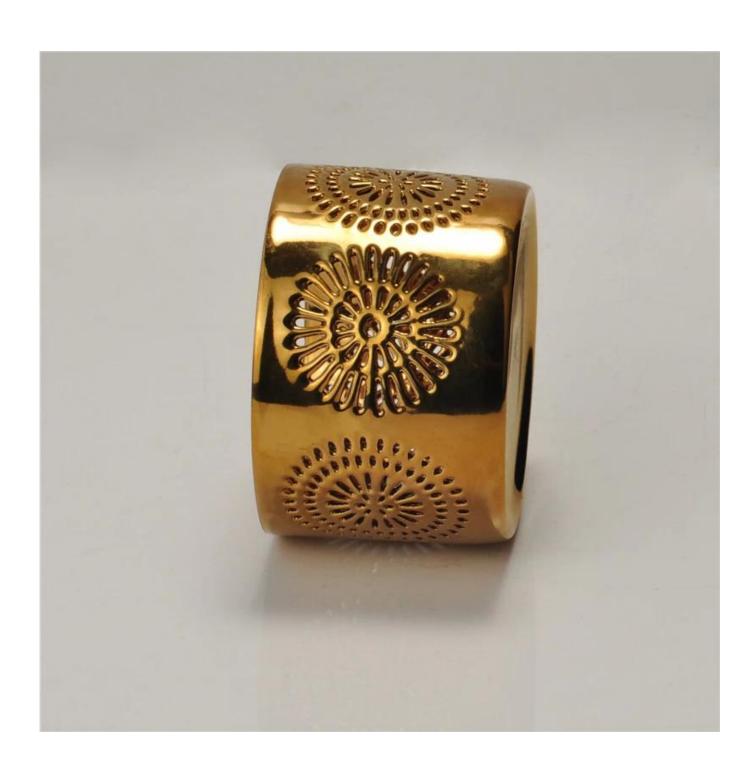

## High quality copper electroplated ceramic candle holder

| S. C. |                      |                                                                                                                                                                                                                  |
|-------------------------------------------|----------------------|------------------------------------------------------------------------------------------------------------------------------------------------------------------------------------------------------------------|
| Product Details                           |                      |                                                                                                                                                                                                                  |
|                                           | Itme No<br>Item Name | SGJH15112212 High quality copper electroplated ceramic candle holder                                                                                                                                             |
|                                           | Size                 | 80*76*57mm                                                                                                                                                                                                       |
|                                           | color                | eletroplated cooper, yellow, any customized color is available                                                                                                                                                   |
|                                           | Material             | Ceramic                                                                                                                                                                                                          |
|                                           | Other name           | Copper candle holder, candle holder, tea light candle, hollow candle holder, ceramic candle holder                                                                                                               |
|                                           | Sample               | 7days                                                                                                                                                                                                            |
|                                           | Terms of payment     | 30% deposit by T/T in advance and the balance after showing copy of L/C                                                                                                                                          |
|                                           | Certification        | ASTM Test (for candle holder)                                                                                                                                                                                    |
|                                           | For your<br>choice   | 1, Any logo printing on glass body 2, Any color painted, frosted, electroplating, logo laser for the finish 3, Special packing like shrink wrap, color gift box, white box etc 4, Any shape, size meet your need |