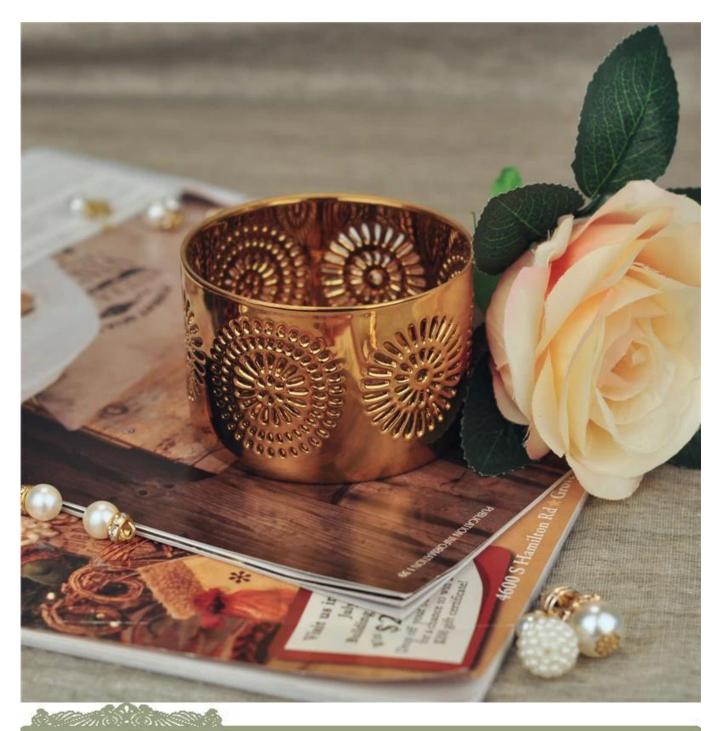

ms of payment     | 30% deposit by T/T in advance and the balance after showing copy of L/C                                                                                                                                          |
|                                           | Certification        | ASTM Test (for candle holder)                                                                                                                                                                                    |
|                                           | For your<br>choice   | 1, Any logo printing on glass body 2, Any color painted, frosted, electroplating, logo laser for the finish 3, Special packing like shrink wrap, color gift box, white box etc 4, Any shape, size meet your need |











Similar Products Link







Colored Christmas Hollow Ceramic Votive Candle Holder Wholesale Colored
Christmas Hollow Ceramic
Candle Jar

Christmas decorative hand made colored hollow ceramic candle jar





EVERY DAY IS SUNNY DAY











**Factory Show** 





## The features of month blown glass

- 1. Its advantage including abundance sculpt, technics, surface effects, color etc.
- 2. The quality is difficult control and the tolerance of the size, weight and shape are bigger.
- 3. The price is high and the product is limited for the special technic glass.

## Method of application

- 1. Using it under guide of the adult
- 2. Washing it with clean or boiling water before usage
- 3. No touching the rim of glass cup,try to take the bottom or the handle of it

## **Cautions**

- 1. Beer