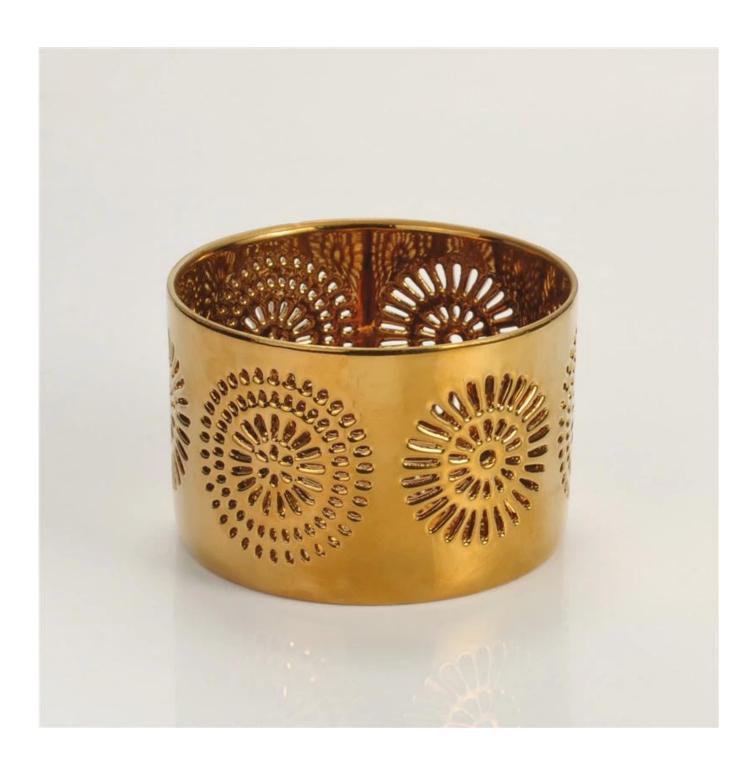

## High quality copper electroplated ceramic candle holder

| S. C. |                      |                                                                                                                                                                                                                  |
|-------------------------------------------|----------------------|------------------------------------------------------------------------------------------------------------------------------------------------------------------------------------------------------------------|
| Product Details                           |                      |                                                                                                                                                                                                                  |
|                                           | Itme No<br>Item Name | SGJH15112212 High quality copper electroplated ceramic candle holder                                                                                                                                             |
|                                           | Size                 | 80*76*57mm                                                                                                                                                                                                       |
|                                           | color                | eletroplated cooper, yellow, any customized color is available                                                                                                                                                   |
|                                           | Material             | Ceramic                                                                                                                                                                                                          |
|                                           | Other name           | Copper candle holder, candle holder, tea light candle, hollow candle holder, ceramic candle holder                                                                                                               |
|                                           | Sample               | 7days                                                                                                                                                                                                            |
|                                           | Terms of payment     | 30% deposit by T/T in advance and the balance after showing copy of L/C                                                                                                                                          |
|                                           | Certification        | ASTM Test (for candle holder)                                                                                                                                                                                    |
|                                           | For your<br>choice   | 1, Any logo printing on glass body 2, Any color painted, frosted, electroplating, logo laser for the finish 3, Special packing like shrink wrap, color gift box, white box etc 4, Any shape, size meet your need |