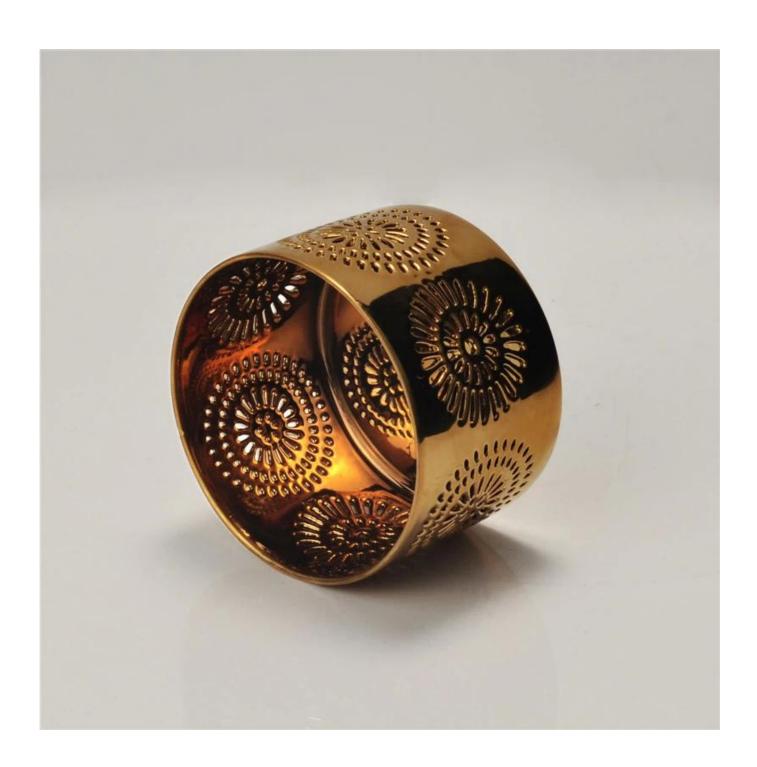

## High quality copper electroplated ceramic candle holder

| S. C. |                      |                                                                                                                                                                                                                  |
|-------------------------------------------|----------------------|------------------------------------------------------------------------------------------------------------------------------------------------------------------------------------------------------------------|
| Product Details                           |                      |                                                                                                                                                                                                                  |
|                                           | Itme No<br>Item Name | SGJH15112212 High quality copper electroplated ceramic candle holder                                                                                                                                             |
|                                           | Size                 | 80*76*57mm                                                                                                                                                                                                       |
|                                           | color                | eletroplated cooper, yellow, any customized color is available                                                                                                                                                   |
|                                           | Material             | Ceramic                                                                                                                                                                                                          |
|                                           | Other name           | Copper candle holder, candle holder, tea light candle, hollow candle holder, ceramic candle holder                                                                                                               |
|                                           | Sample               | 7days                                                                                                                                                                                                            |
|                                           | Terms of payment     | 30% deposit by T/T in advance and the balance after showing copy of L/C                                                                                                                                          |
|                                           | Certification        | ASTM Test (for candle holder)                                                                                                                                                                                    |
|                                           | For your<br>choice   | 1, Any logo printing on glass body 2, Any color painted, frosted, electroplating, logo laser for the finish 3, Special packing like shrink wrap, color gift box, white box etc 4, Any shape, size meet your need |