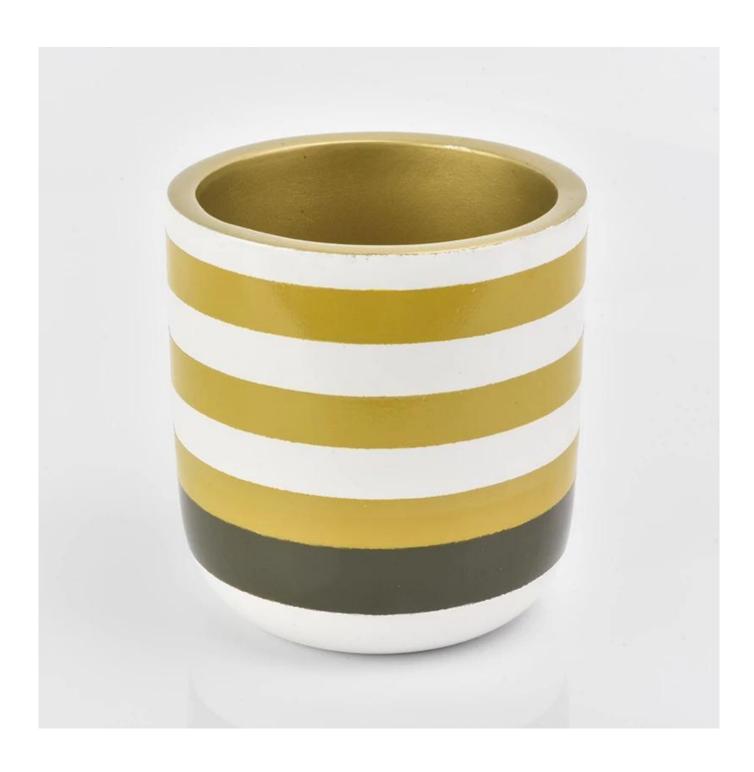

## High quality concrete candle jars with hand painting

| Product Details         |                                                                                                                            |
|-------------------------|----------------------------------------------------------------------------------------------------------------------------|
| Item number.            | SGSJL18110505                                                                                                              |
| Material                | ceramic                                                                                                                    |
| craft                   | handmade ceramic                                                                                                           |
| Sampling time           | 1. 5 days if shape and size exist                                                                                          |
|                         | 2. 20 days, if you need new shapes and sizes of glass                                                                      |
| Packaging               | Bulk packing, gift box are available                                                                                       |
| Product capacity        | 250,000 ~ 500,000 pieces per month                                                                                         |
| Delivery time           | Within 55 days of sampling and confirmed order                                                                             |
| Payment terms           | Deposit of 30% by T / T in advance and balance against a copy of B / L                                                     |
| Delivery                | By sea, by air, through express and acceptable shipper                                                                     |
| product characteristics | <ol> <li>ceramic candle cup with round bottom with gold printing</li> <li>Suitable for use in hotel, home, etc.</li> </ol> |
|                         |                                                                                                                            |
|                         |                                                                                                                            |