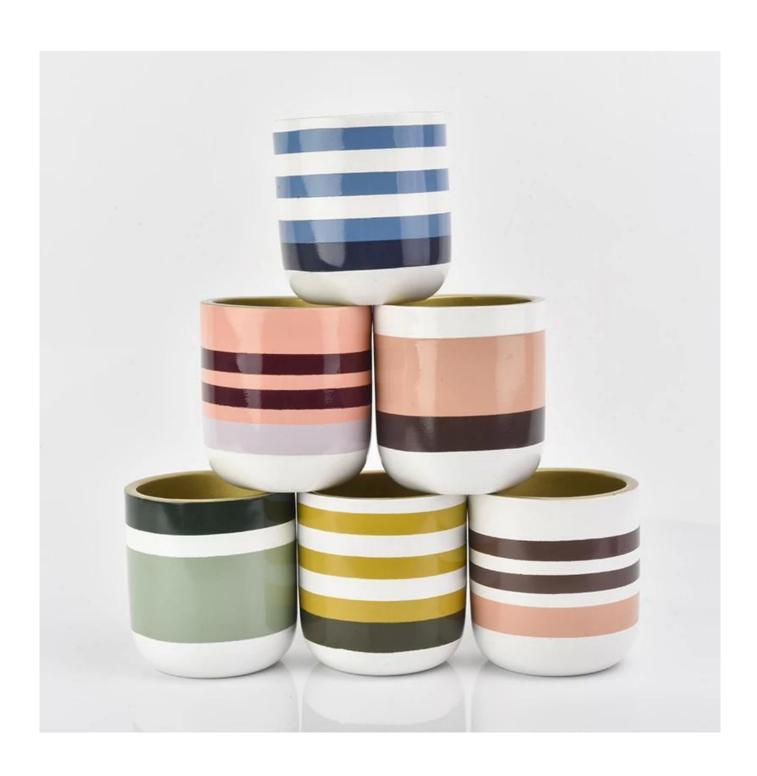

## High quality concrete candle jars with hand painting

| Product Details         |                                                                                                                            |
|-------------------------|----------------------------------------------------------------------------------------------------------------------------|
| Item number.            | SGSJL18110505                                                                                                              |
| Material                | ceramic                                                                                                                    |
| craft                   | handmade ceramic                                                                                                           |
| Sampling time           | 1. 5 days if shape and size exist                                                                                          |
|                         | 2. 20 days, if you need new shapes and sizes of glass                                                                      |
| Packaging               | Bulk packing, gift box are available                                                                                       |
| Product capacity        | 250,000 ~ 500,000 pieces per month                                                                                         |
| Delivery time           | Within 55 days of sampling and confirmed order                                                                             |
| Payment terms           | Deposit of 30% by T / T in advance and balance against a copy of B / L                                                     |
| Delivery                | By sea, by air, through express and acceptable shipper                                                                     |
| product characteristics | <ol> <li>ceramic candle cup with round bottom with gold printing</li> <li>Suitable for use in hotel, home, etc.</li> </ol> |
|                         |                                                                                                                            |
|                         |                                                                                                                            |