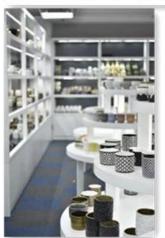

## High quality concrete candle jars with hand painting Blue color

| ils                                                                                                            |  |
|----------------------------------------------------------------------------------------------------------------|--|
| SGSJL18110505                                                                                                  |  |
| ceramic                                                                                                        |  |
| handmade ceramic                                                                                               |  |
| <ol> <li>5 days if shape and size exist</li> <li>20 days, if you need new shapes and sizes of glass</li> </ol> |  |
| Bulk packing, gift box are available                                                                           |  |
| 250,000 ~ 500,000 pieces per month                                                                             |  |
| Within 55 days of sampling and confirmed order                                                                 |  |
| Deposit of 30% by T / T in advance and balance against a copy of B / L                                         |  |
| By sea, by air, through express and acceptable shipper                                                         |  |
| ceramic candle cup with round bottom with gold printing     Suitable for use in hotel, home, etc.              |  |
|                                                                                                                |  |