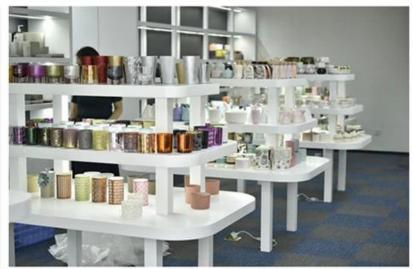

## High quality concrete candle jars with hand painting Blue color

| ils                                                                                                            |  |
|----------------------------------------------------------------------------------------------------------------|--|
| SGSJL18110505                                                                                                  |  |
| ceramic                                                                                                        |  |
| handmade ceramic                                                                                               |  |
| <ol> <li>5 days if shape and size exist</li> <li>20 days, if you need new shapes and sizes of glass</li> </ol> |  |
| Bulk packing, gift box are available                                                                           |  |
| 250,000 ~ 500,000 pieces per month                                                                             |  |
| Within 55 days of sampling and confirmed order                                                                 |  |
| Deposit of 30% by T / T in advance and balance against a copy of B / L                                         |  |
| By sea, by air, through express and acceptable shipper                                                         |  |
| ceramic candle cup with round bottom with gold printing     Suitable for use in hotel, home, etc.              |  |
|                                                                                                                |  |