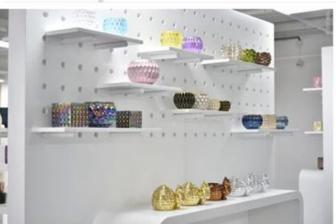

## High quality concrete candle jars with hand painting Blue color

| ils                                                                                                            |  |
|----------------------------------------------------------------------------------------------------------------|--|
| SGSJL18110505                                                                                                  |  |
| ceramic                                                                                                        |  |
| handmade ceramic                                                                                               |  |
| <ol> <li>5 days if shape and size exist</li> <li>20 days, if you need new shapes and sizes of glass</li> </ol> |  |
| Bulk packing, gift box are available                                                                           |  |
| 250,000 ~ 500,000 pieces per month                                                                             |  |
| Within 55 days of sampling and confirmed order                                                                 |  |
| Deposit of 30% by T / T in advance and balance against a copy of B / L                                         |  |
| By sea, by air, through express and acceptable shipper                                                         |  |
| ceramic candle cup with round bottom with gold printing     Suitable for use in hotel, home, etc.              |  |
|                                                                                                                |  |