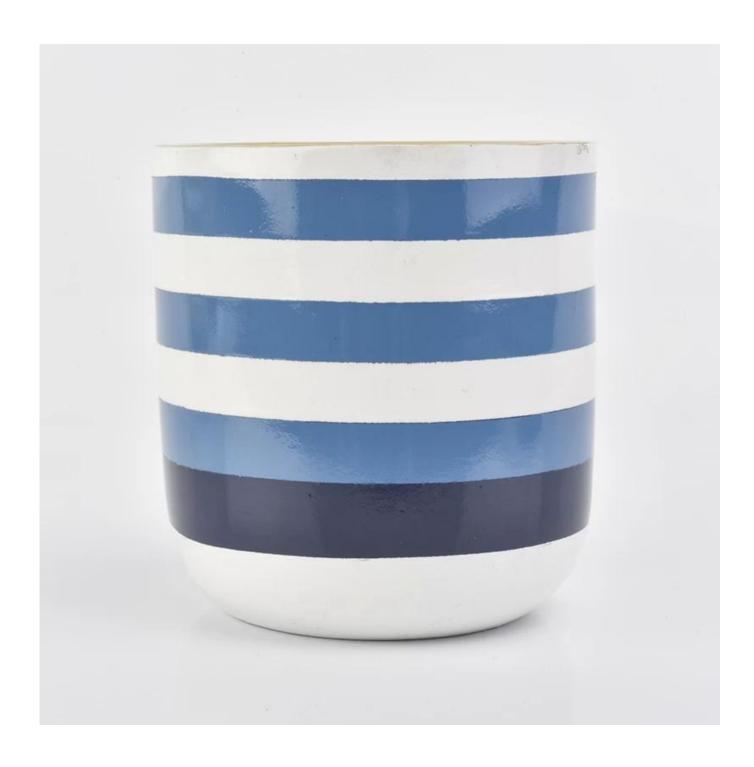

## High quality concrete candle jars with hand painting Blue color

| ils                                                                                                            |  |
|----------------------------------------------------------------------------------------------------------------|--|
| SGSJL18110505                                                                                                  |  |
| ceramic                                                                                                        |  |
| handmade ceramic                                                                                               |  |
| <ol> <li>5 days if shape and size exist</li> <li>20 days, if you need new shapes and sizes of glass</li> </ol> |  |
| Bulk packing, gift box are available                                                                           |  |
| 250,000 ~ 500,000 pieces per month                                                                             |  |
| Within 55 days of sampling and confirmed order                                                                 |  |
| Deposit of 30% by T / T in advance and balance against a copy of B / L                                         |  |
| By sea, by air, through express and acceptable shipper                                                         |  |
| ceramic candle cup with round bottom with gold printing     Suitable for use in hotel, home, etc.              |  |
|                                                                                                                |  |