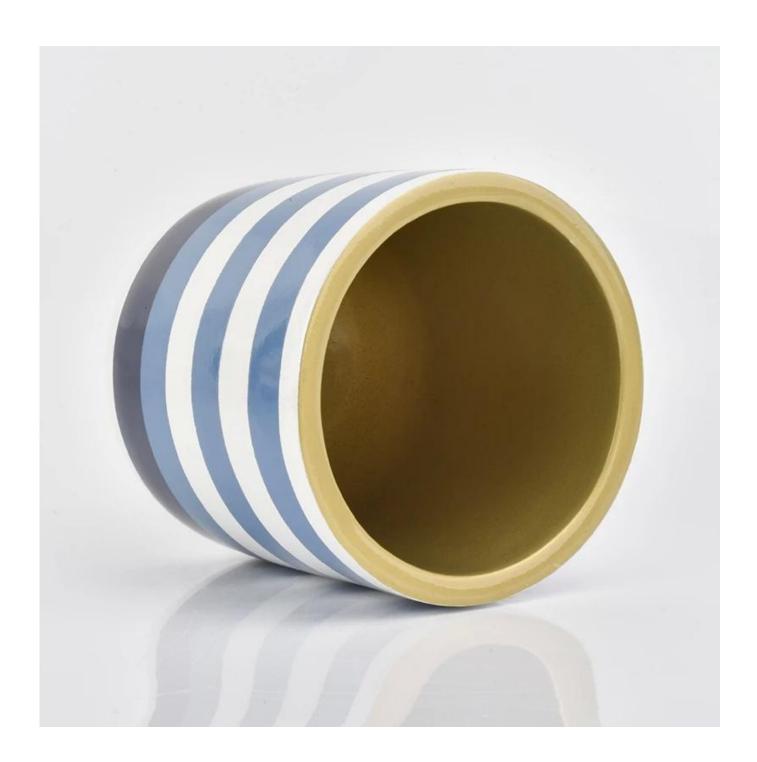

## High quality concrete candle jars with hand painting Blue color

| ils                                                                                                            |  |
|----------------------------------------------------------------------------------------------------------------|--|
| SGSJL18110505                                                                                                  |  |
| ceramic                                                                                                        |  |
| handmade ceramic                                                                                               |  |
| <ol> <li>5 days if shape and size exist</li> <li>20 days, if you need new shapes and sizes of glass</li> </ol> |  |
| Bulk packing, gift box are available                                                                           |  |
| 250,000 ~ 500,000 pieces per month                                                                             |  |
| Within 55 days of sampling and confirmed order                                                                 |  |
| Deposit of 30% by T / T in advance and balance against a copy of B / L                                         |  |
| By sea, by air, through express and acceptable shipper                                                         |  |
| ceramic candle cup with round bottom with gold printing     Suitable for use in hotel, home, etc.              |  |
|                                                                                                                |  |