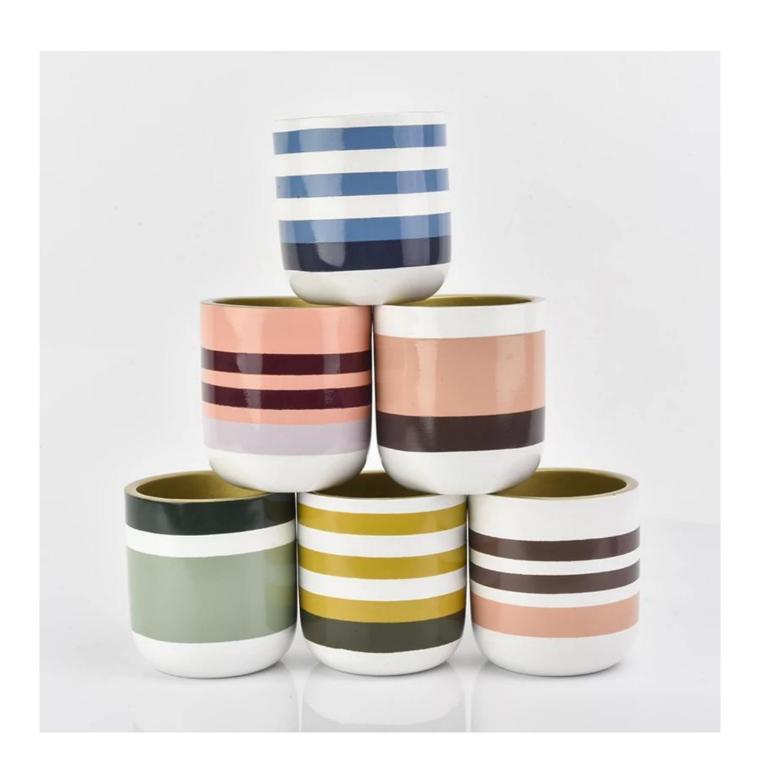

## High quality concrete candle jars with hand painting Blue color

| ils                                                                                                            |  |
|----------------------------------------------------------------------------------------------------------------|--|
| SGSJL18110505                                                                                                  |  |
| ceramic                                                                                                        |  |
| handmade ceramic                                                                                               |  |
| <ol> <li>5 days if shape and size exist</li> <li>20 days, if you need new shapes and sizes of glass</li> </ol> |  |
| Bulk packing, gift box are available                                                                           |  |
| 250,000 ~ 500,000 pieces per month                                                                             |  |
| Within 55 days of sampling and confirmed order                                                                 |  |
| Deposit of 30% by T / T in advance and balance against a copy of B / L                                         |  |
| By sea, by air, through express and acceptable shipper                                                         |  |
| ceramic candle cup with round bottom with gold printing     Suitable for use in hotel, home, etc.              |  |
|                                                                                                                |  |