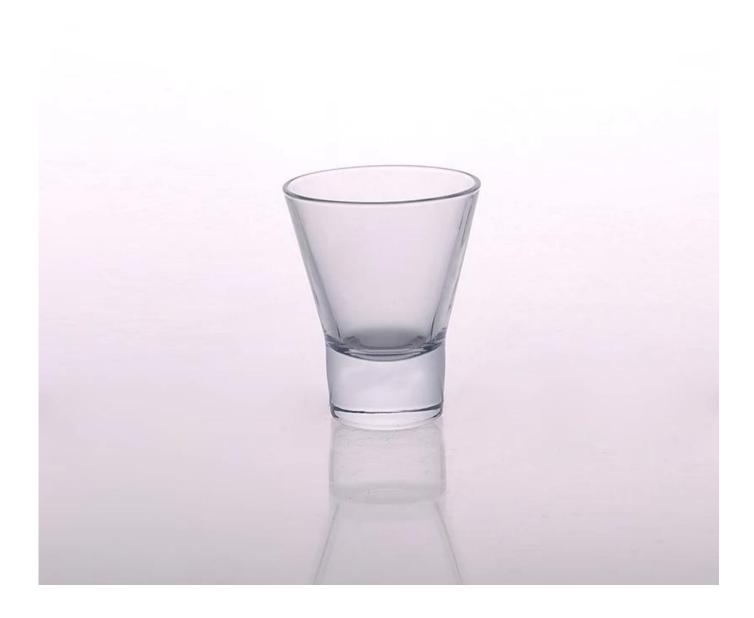

# High quality clear shot glass

| Product Details |                    |                                                                                                                                                                                                                  |
|-----------------|--------------------|------------------------------------------------------------------------------------------------------------------------------------------------------------------------------------------------------------------|
|                 | Item No            | SG15030229                                                                                                                                                                                                       |
|                 | Size               | 70*45*95mm                                                                                                                                                                                                       |
|                 | Capacity           | 143ml                                                                                                                                                                                                            |
|                 | Material           | Hight white glass                                                                                                                                                                                                |
|                 | Item name          | Clear shot glass                                                                                                                                                                                                 |
|                 | Sample             | 7days                                                                                                                                                                                                            |
|                 | Terms of payment   | 30% deposit by T/T in advance and the balance after showing copy of L/C                                                                                                                                          |
|                 | Certification      | Food Safe, Dish washer test, FDA, LFGB                                                                                                                                                                           |
|                 | For your<br>choice | 1, Any logo printing on glass body 2, Any color painted, frosted, electroplating, logo laser for the finish 3, Special packing like shrink wrap, color gift box, white box etc 4, Any shape, size meet your need |