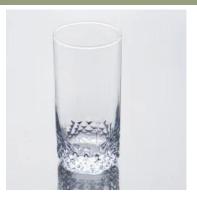

# High quality clear shot glass

| Product Details |                    |                                                                                                                                                                                                                  |
|-----------------|--------------------|------------------------------------------------------------------------------------------------------------------------------------------------------------------------------------------------------------------|
|                 | Item No            | SG15030229                                                                                                                                                                                                       |
|                 | Size               | 70*45*95mm                                                                                                                                                                                                       |
|                 | Capacity           | 143ml                                                                                                                                                                                                            |
|                 | Material           | Hight white glass                                                                                                                                                                                                |
|                 | Item name          | Clear shot glass                                                                                                                                                                                                 |
|                 | Sample             | 7days                                                                                                                                                                                                            |
|                 | Terms of payment   | 30% deposit by T/T in advance and the balance after showing copy of L/C                                                                                                                                          |
|                 | Certification      | Food Safe, Dish washer test, FDA, LFGB                                                                                                                                                                           |
|                 | For your<br>choice | 1, Any logo printing on glass body 2, Any color painted, frosted, electroplating, logo laser for the finish 3, Special packing like shrink wrap, color gift box, white box etc 4, Any shape, size meet your need |