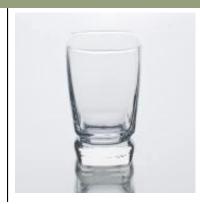

# High quality clear shot glass

| Product Details |                    |                                                                                                                                                                                                                  |
|-----------------|--------------------|------------------------------------------------------------------------------------------------------------------------------------------------------------------------------------------------------------------|
|                 | Item No            | SG15030229                                                                                                                                                                                                       |
|                 | Size               | 70*45*95mm                                                                                                                                                                                                       |
|                 | Capacity           | 143ml                                                                                                                                                                                                            |
|                 | Material           | Hight white glass                                                                                                                                                                                                |
|                 | Item name          | Clear shot glass                                                                                                                                                                                                 |
|                 | Sample             | 7days                                                                                                                                                                                                            |
|                 | Terms of payment   | 30% deposit by T/T in advance and the balance after showing copy of L/C                                                                                                                                          |
|                 | Certification      | Food Safe, Dish washer test, FDA, LFGB                                                                                                                                                                           |
|                 | For your<br>choice | 1, Any logo printing on glass body 2, Any color painted, frosted, electroplating, logo laser for the finish 3, Special packing like shrink wrap, color gift box, white box etc 4, Any shape, size meet your need |