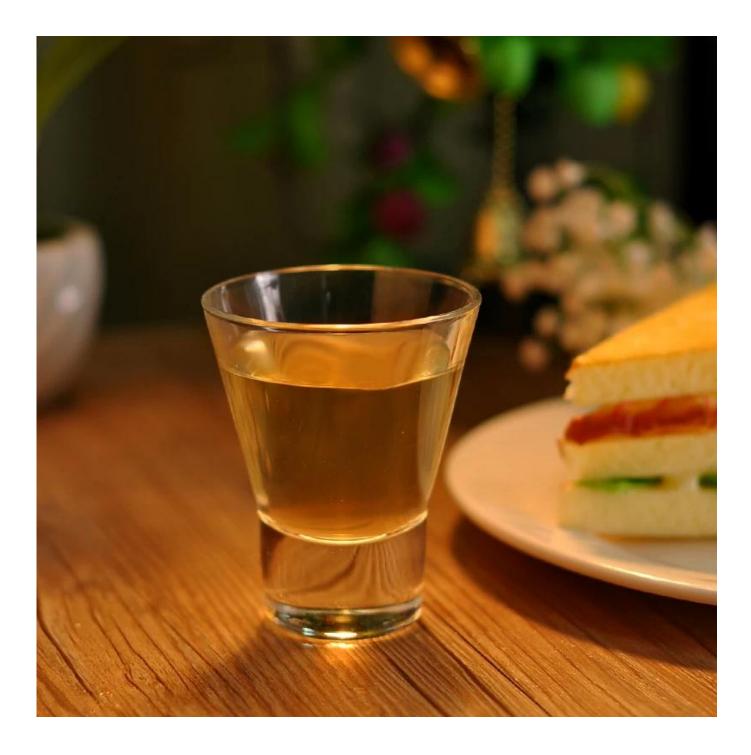

# High quality clear shot glass

| Product Details |                    |                                                                                                                                                                                                                  |
|-----------------|--------------------|------------------------------------------------------------------------------------------------------------------------------------------------------------------------------------------------------------------|
|                 | Item No            | SG15030229                                                                                                                                                                                                       |
|                 | Size               | 70*45*95mm                                                                                                                                                                                                       |
|                 | Capacity           | 143ml                                                                                                                                                                                                            |
|                 | Material           | Hight white glass                                                                                                                                                                                                |
|                 | Item name          | Clear shot glass                                                                                                                                                                                                 |
|                 | Sample             | 7days                                                                                                                                                                                                            |
|                 | Terms of payment   | 30% deposit by T/T in advance and the balance after showing copy of L/C                                                                                                                                          |
|                 | Certification      | Food Safe, Dish washer test, FDA, LFGB                                                                                                                                                                           |
|                 | For your<br>choice | 1, Any logo printing on glass body 2, Any color painted, frosted, electroplating, logo laser for the finish 3, Special packing like shrink wrap, color gift box, white box etc 4, Any shape, size meet your need |