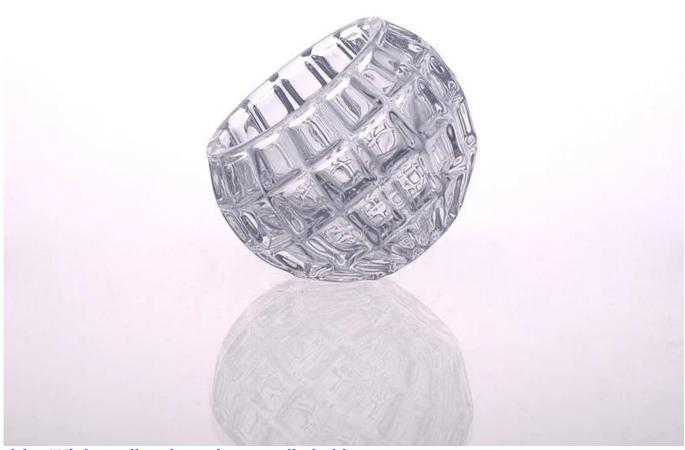

# High quality clear glass candle holder

| Product Details   |                                                                                                                                                                                                                             |
|-------------------|-----------------------------------------------------------------------------------------------------------------------------------------------------------------------------------------------------------------------------|
| Product ID        | SGLYP15031905                                                                                                                                                                                                               |
| Material          | High white material glass                                                                                                                                                                                                   |
| Crafts            | Hand made glass candle jar                                                                                                                                                                                                  |
| Proofing time     | <ol> <li>Existing products, sample time 5 days</li> <li>The need to re-mold, sample time 15 days</li> </ol>                                                                                                                 |
| Package           | General packaging, 48 / Carton                                                                                                                                                                                              |
| Capacity          | 500,000 to 1,000,000 / month                                                                                                                                                                                                |
| Delivery Time     | 35 days after sample and order confirmation                                                                                                                                                                                 |
| Payment Terms     | T / T 30% down payment, pay the balance due to see a copy of the bill of lading                                                                                                                                             |
| Transport         | Maritime transport, air transport, international express delivery; guests designated freight forwarding                                                                                                                     |
| Product Features  | <ol> <li>Mouth blown ion plating Glass candle cup</li> <li>Can be used in hotels, home,bar,etc</li> <li>Environmental material</li> <li>FDA test, CA65 test</li> </ol>                                                      |
| For you to choose | <ol> <li>satisfy your different design and size</li> <li>Any color of paint, frosting, electroplating, laser engraving can be done</li> <li>provide special packaging such as shrink film, color gift box, white</li> </ol> |
|                   | gift box  4. We have a dedicated quality control team to control product quality  5. We have professional production bases and warehouses to ensure delivery                                                                |