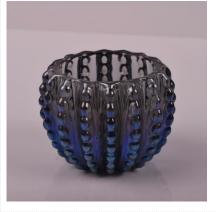

# High quality clear glass candle holder

| Product Details   |                                                                                                                                                                                                                             |
|-------------------|-----------------------------------------------------------------------------------------------------------------------------------------------------------------------------------------------------------------------------|
| Product ID        | SGLYP15031905                                                                                                                                                                                                               |
| Material          | High white material glass                                                                                                                                                                                                   |
| Crafts            | Hand made glass candle jar                                                                                                                                                                                                  |
| Proofing time     | <ol> <li>Existing products, sample time 5 days</li> <li>The need to re-mold, sample time 15 days</li> </ol>                                                                                                                 |
| Package           | General packaging, 48 / Carton                                                                                                                                                                                              |
| Capacity          | 500,000 to 1,000,000 / month                                                                                                                                                                                                |
| Delivery Time     | 35 days after sample and order confirmation                                                                                                                                                                                 |
| Payment Terms     | T / T 30% down payment, pay the balance due to see a copy of the bill of lading                                                                                                                                             |
| Transport         | Maritime transport, air transport, international express delivery; guests designated freight forwarding                                                                                                                     |
| Product Features  | <ol> <li>Mouth blown ion plating Glass candle cup</li> <li>Can be used in hotels, home,bar,etc</li> <li>Environmental material</li> <li>FDA test, CA65 test</li> </ol>                                                      |
| For you to choose | <ol> <li>satisfy your different design and size</li> <li>Any color of paint, frosting, electroplating, laser engraving can be done</li> <li>provide special packaging such as shrink film, color gift box, white</li> </ol> |
|                   | gift box  4. We have a dedicated quality control team to control product quality  5. We have professional production bases and warehouses to ensure delivery                                                                |