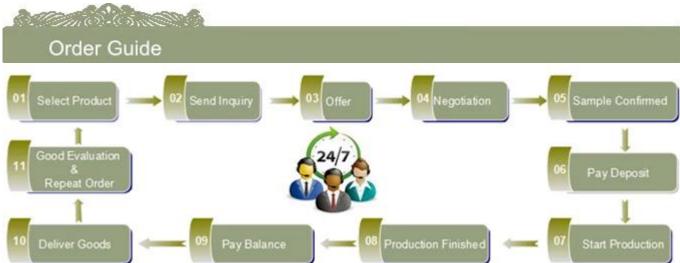

# High quality clear glass candle holder

| Product Details   |                                                                                                                                                                                                                             |
|-------------------|-----------------------------------------------------------------------------------------------------------------------------------------------------------------------------------------------------------------------------|
| Product ID        | SGLYP15031905                                                                                                                                                                                                               |
| Material          | High white material glass                                                                                                                                                                                                   |
| Crafts            | Hand made glass candle jar                                                                                                                                                                                                  |
| Proofing time     | <ol> <li>Existing products, sample time 5 days</li> <li>The need to re-mold, sample time 15 days</li> </ol>                                                                                                                 |
| Package           | General packaging, 48 / Carton                                                                                                                                                                                              |
| Capacity          | 500,000 to 1,000,000 / month                                                                                                                                                                                                |
| Delivery Time     | 35 days after sample and order confirmation                                                                                                                                                                                 |
| Payment Terms     | T / T 30% down payment, pay the balance due to see a copy of the bill of lading                                                                                                                                             |
| Transport         | Maritime transport, air transport, international express delivery; guests designated freight forwarding                                                                                                                     |
| Product Features  | <ol> <li>Mouth blown ion plating Glass candle cup</li> <li>Can be used in hotels, home,bar,etc</li> <li>Environmental material</li> <li>FDA test, CA65 test</li> </ol>                                                      |
| For you to choose | <ol> <li>satisfy your different design and size</li> <li>Any color of paint, frosting, electroplating, laser engraving can be done</li> <li>provide special packaging such as shrink film, color gift box, white</li> </ol> |
|                   | gift box  4. We have a dedicated quality control team to control product quality  5. We have professional production bases and warehouses to ensure delivery                                                                |