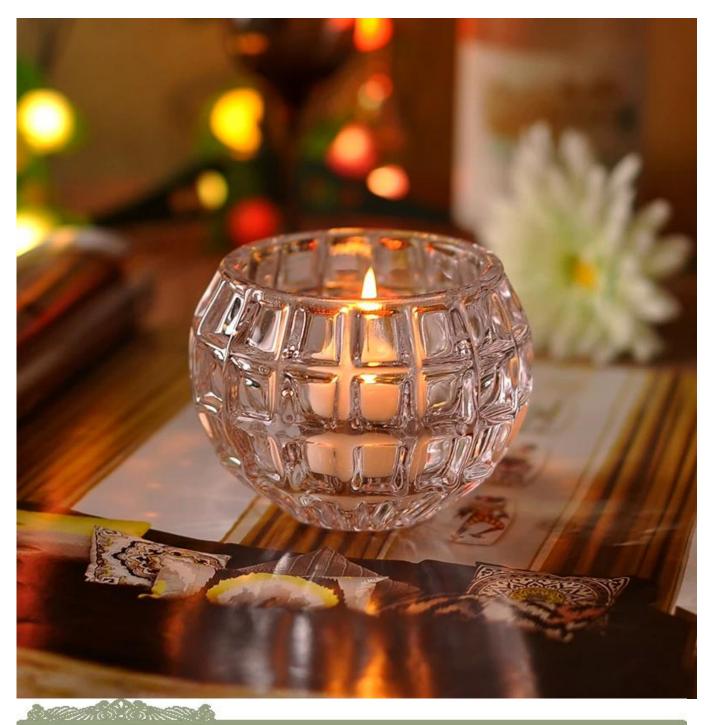

# High quality clear glass candle holder

| Product Details   |                                                                                                                                                                                                                             |
|-------------------|-----------------------------------------------------------------------------------------------------------------------------------------------------------------------------------------------------------------------------|
| Product ID        | SGLYP15031905                                                                                                                                                                                                               |
| Material          | High white material glass                                                                                                                                                                                                   |
| Crafts            | Hand made glass candle jar                                                                                                                                                                                                  |
| Proofing time     | <ol> <li>Existing products, sample time 5 days</li> <li>The need to re-mold, sample time 15 days</li> </ol>                                                                                                                 |
| Package           | General packaging, 48 / Carton                                                                                                                                                                                              |
| Capacity          | 500,000 to 1,000,000 / month                                                                                                                                                                                                |
| Delivery Time     | 35 days after sample and order confirmation                                                                                                                                                                                 |
| Payment Terms     | T / T 30% down payment, pay the balance due to see a copy of the bill of lading                                                                                                                                             |
| Transport         | Maritime transport, air transport, international express delivery; guests designated freight forwarding                                                                                                                     |
| Product Features  | <ol> <li>Mouth blown ion plating Glass candle cup</li> <li>Can be used in hotels, home,bar,etc</li> <li>Environmental material</li> <li>FDA test, CA65 test</li> </ol>                                                      |
| For you to choose | <ol> <li>satisfy your different design and size</li> <li>Any color of paint, frosting, electroplating, laser engraving can be done</li> <li>provide special packaging such as shrink film, color gift box, white</li> </ol> |
|                   | gift box  4. We have a dedicated quality control team to control product quality  5. We have professional production bases and warehouses to ensure delivery                                                                |