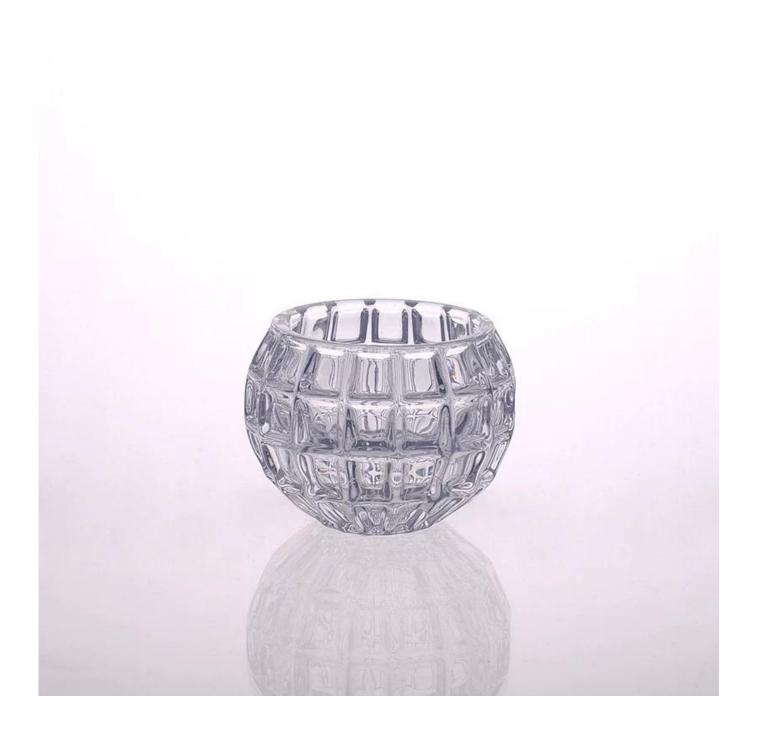

# High quality clear glass candle holder

| Product Details   |                                                                                                                                                                                                                             |
|-------------------|-----------------------------------------------------------------------------------------------------------------------------------------------------------------------------------------------------------------------------|
| Product ID        | SGLYP15031905                                                                                                                                                                                                               |
| Material          | High white material glass                                                                                                                                                                                                   |
| Crafts            | Hand made glass candle jar                                                                                                                                                                                                  |
| Proofing time     | <ol> <li>Existing products, sample time 5 days</li> <li>The need to re-mold, sample time 15 days</li> </ol>                                                                                                                 |
| Package           | General packaging, 48 / Carton                                                                                                                                                                                              |
| Capacity          | 500,000 to 1,000,000 / month                                                                                                                                                                                                |
| Delivery Time     | 35 days after sample and order confirmation                                                                                                                                                                                 |
| Payment Terms     | T / T 30% down payment, pay the balance due to see a copy of the bill of lading                                                                                                                                             |
| Transport         | Maritime transport, air transport, international express delivery; guests designated freight forwarding                                                                                                                     |
| Product Features  | <ol> <li>Mouth blown ion plating Glass candle cup</li> <li>Can be used in hotels, home,bar,etc</li> <li>Environmental material</li> <li>FDA test, CA65 test</li> </ol>                                                      |
| For you to choose | <ol> <li>satisfy your different design and size</li> <li>Any color of paint, frosting, electroplating, laser engraving can be done</li> <li>provide special packaging such as shrink film, color gift box, white</li> </ol> |
|                   | gift box  4. We have a dedicated quality control team to control product quality  5. We have professional production bases and warehouses to ensure delivery                                                                |