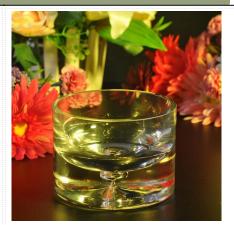

# High quality clear glass candle holder

| Product Details   |                                                                                                                                                                                                                             |
|-------------------|-----------------------------------------------------------------------------------------------------------------------------------------------------------------------------------------------------------------------------|
| Product ID        | SGLYP15031905                                                                                                                                                                                                               |
| Material          | High white material glass                                                                                                                                                                                                   |
| Crafts            | Hand made glass candle jar                                                                                                                                                                                                  |
| Proofing time     | <ol> <li>Existing products, sample time 5 days</li> <li>The need to re-mold, sample time 15 days</li> </ol>                                                                                                                 |
| Package           | General packaging, 48 / Carton                                                                                                                                                                                              |
| Capacity          | 500,000 to 1,000,000 / month                                                                                                                                                                                                |
| Delivery Time     | 35 days after sample and order confirmation                                                                                                                                                                                 |
| Payment Terms     | T / T 30% down payment, pay the balance due to see a copy of the bill of lading                                                                                                                                             |
| Transport         | Maritime transport, air transport, international express delivery; guests designated freight forwarding                                                                                                                     |
| Product Features  | <ol> <li>Mouth blown ion plating Glass candle cup</li> <li>Can be used in hotels, home,bar,etc</li> <li>Environmental material</li> <li>FDA test, CA65 test</li> </ol>                                                      |
| For you to choose | <ol> <li>satisfy your different design and size</li> <li>Any color of paint, frosting, electroplating, laser engraving can be done</li> <li>provide special packaging such as shrink film, color gift box, white</li> </ol> |
|                   | gift box  4. We have a dedicated quality control team to control product quality  5. We have professional production bases and warehouses to ensure delivery                                                                |